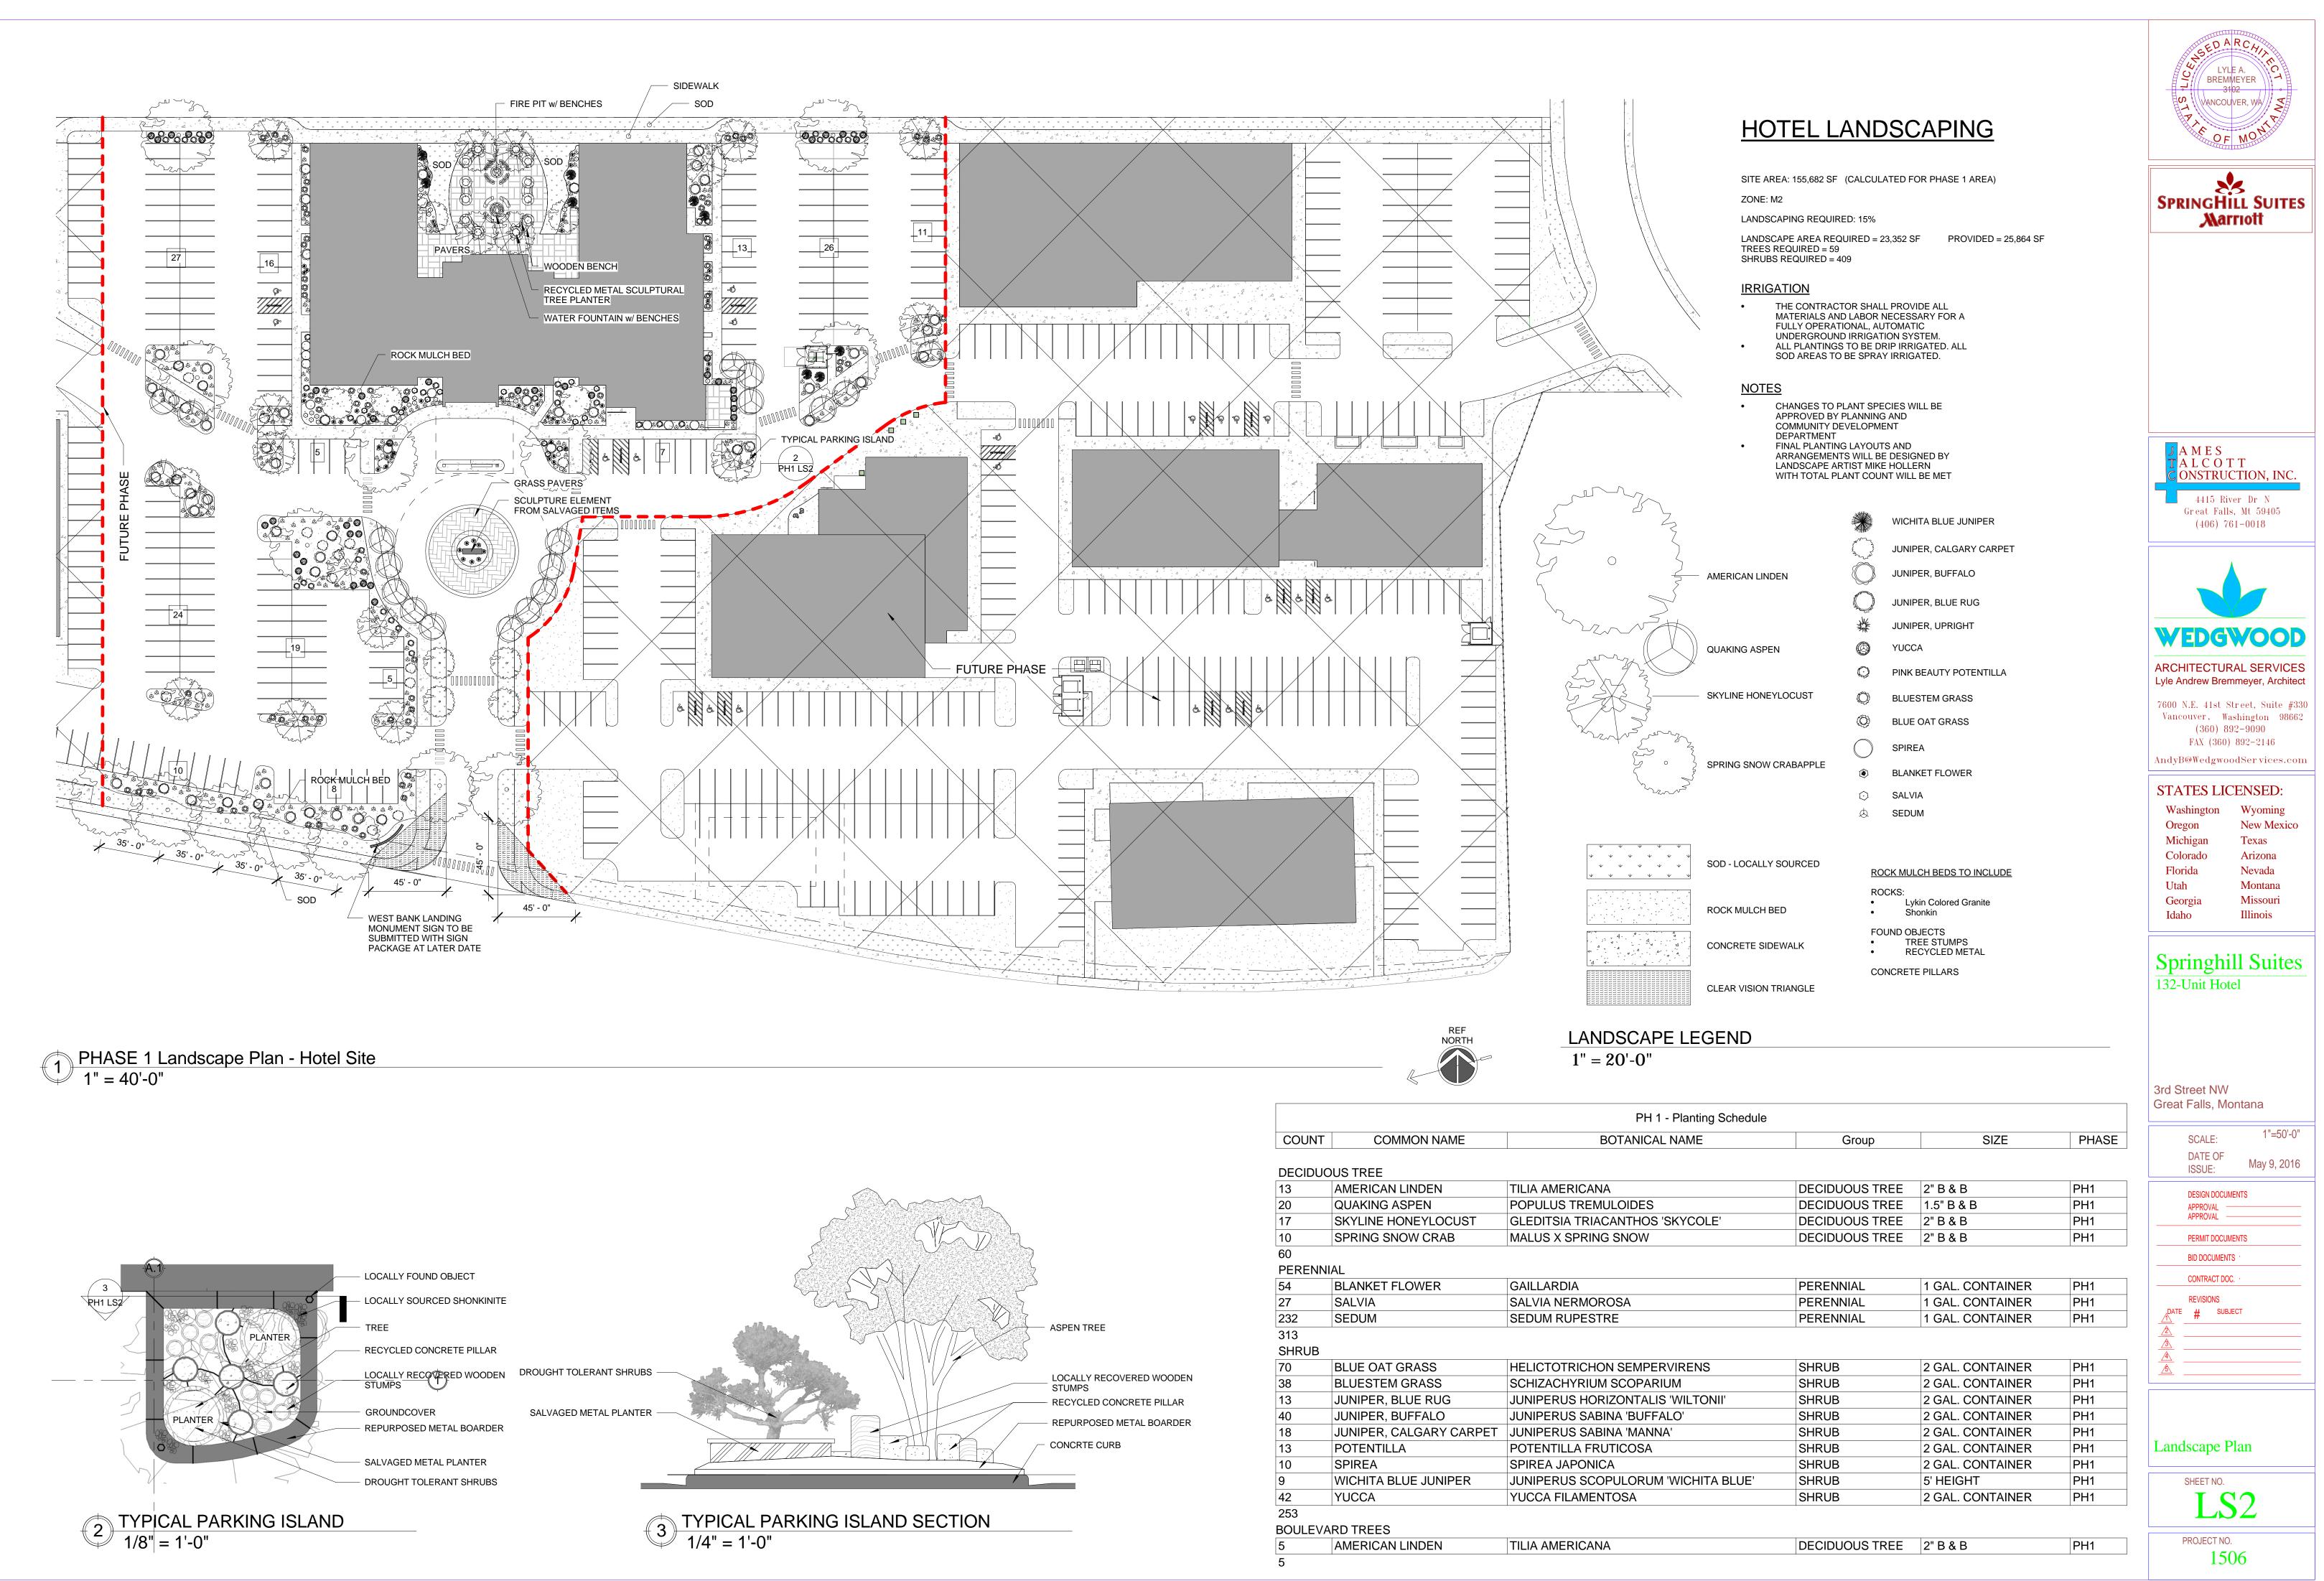

| COUNT   | COMMON NAME             |               |
|---------|-------------------------|---------------|
|         |                         |               |
| DECIDUC | OUS TREE                |               |
| 13      | AMERICAN LINDEN         | TILIA AMERICA |
| 20      | QUAKING ASPEN           | POPULUS TRE   |
| 17      | SKYLINE HONEYLOCUST     | GLEDITSIA TRI |
| 10      | SPRING SNOW CRAB        | MALUS X SPRI  |
| 60      |                         |               |
| PERENNI | AL                      |               |
| 54      | BLANKET FLOWER          | GAILLARDIA    |
| 27      | SALVIA                  | SALVIA NERMO  |
| 232     | SEDUM                   | SEDUM RUPES   |
| 313     |                         |               |
| SHRUB   |                         |               |
| 70      | BLUE OAT GRASS          | HELICTOTRICH  |
| 38      | BLUESTEM GRASS          | SCHIZACHYRIU  |
| 13      | JUNIPER, BLUE RUG       | JUNIPERUS HO  |
| 40      | JUNIPER, BUFFALO        | JUNIPERUS SA  |
| 18      | JUNIPER, CALGARY CARPET | JUNIPERUS SA  |
| 13      | POTENTILLA              | POTENTILLA F  |
| 10      | SPIREA                  | SPIREA JAPON  |
| 9       | WICHITA BLUE JUNIPER    | JUNIPERUS SC  |
| 42      | YUCCA                   | YUCCA FILAME  |
| 253     |                         |               |
| BOULEVA | RD TREES                |               |
| 5       | AMERICAN LINDEN         | TILIA AMERICA |
| 5       |                         |               |
|         |                         |               |