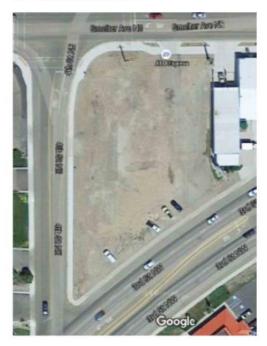

## EXHIBIT C - AERIAL MAP (GIS)

**Site:** The existing site has been stripped of old structures and landscaping. The site is essentially barren. The proposed project will provide 2 new business locations and a completely developed site with landscaping to comply with city requirements. Boulevard trees will be provided around the entire site. A fenced trash enclosure will be provided. One business will have use of a drive thru along the west side of the site.