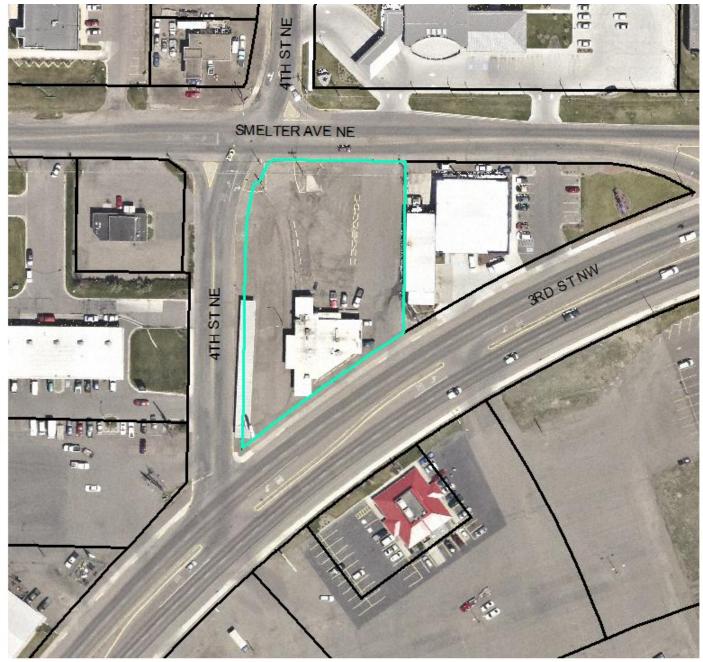

## EXHIBIT C - AERIAL MAP (GIS)

#### **Project Description**

The applicant is proposing to construct a new franchise restaurant located at the corner of 3rd Street Northwest, 4th Street Northeast, and Smelter Avenue Northeast. The proposed tenant, City Brew, consists of a single-lane drive-thru, an outdoor patio, and a dining area seating for up to forty patrons. A second 2,600 square foot space, attached to City Brew, would house an unnamed fast-casual restaurant. Parking as proposed is designed to accommodate both potential tenants in one building.

#### Background

- Legal Description: Lot 2A Stanoil Tracts, Section 1&2, Township 20 North, Range 3 East, P.M. M.T.
- Existing Land Use: Vacant
- Building Area: ±4,521 square feet (1,921 square feet dedicated to City Brew)
- Project Area: ±39,457 square feet
- Property Zoning: C-2 General Commercial