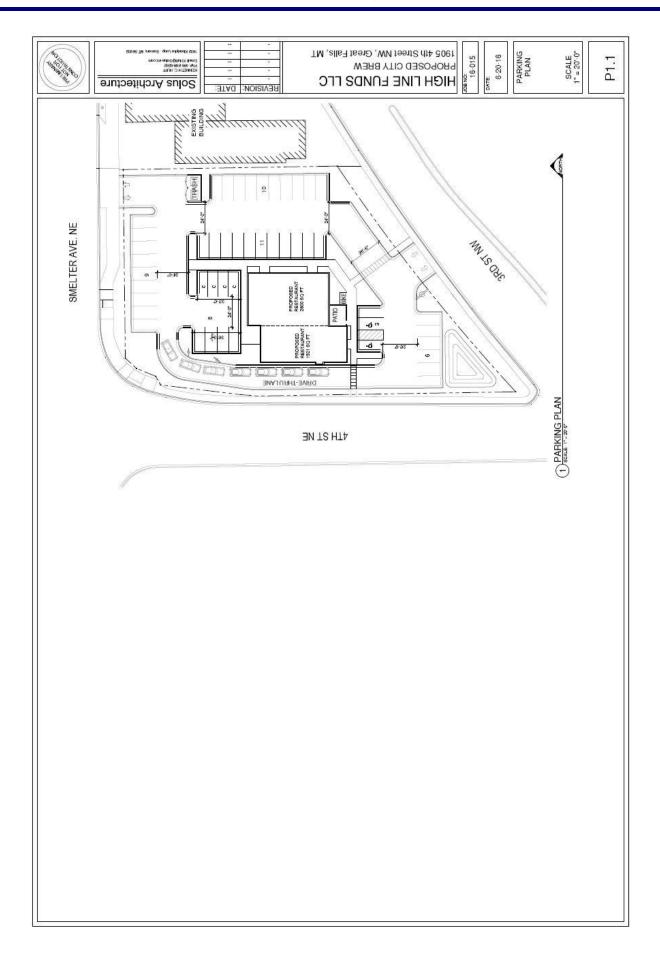

## EXHIBIT K—PARKING PLAN (1ST SUBMITTAL)

#### Chapter 32—Transportation Facilities

As noted earlier in the report, the applicant proposes a third access point onto the adjoining street network. This new access would be an exit-only from the drive-through to 4th Street Northeast. This is a change from both the Popeye's proposal as well as the original submission from the applicant, which featured a looped drive-through lane along the west side of the building back to the parking area accessing off 3rd Street Northeast. This design, however, created two problems for the applicant. First, the parking fell short of the 50 required spaces. Second, vehicles exiting from the drive-through lane would be crossing both pedestrian traffic entering the business as well as vehicles parked in the southern parking lot. As a result, the applicant amended the previous design to bring forward the current proposal.

Given the two alternatives, Planning staff recommends that the applicant's original design without the exit onto 4th Street Northeast be approved by the Design Review Board. Staff believes that any pedestrian or vehicle conflicts can be handled through signage and crosswalks. As for compliance with parking space counts, staff would rather work with the applicant at the permit stage to modify parking dimensions or even accept a reduced number of spaces to increase the safety of the proposal.

#### Chapter 36—Parking

The applicant is proposing fifty (50) parking spaces to be added to the site to support both the coffee shop and fast-casual restaurant. This includes bicycle parking replacing two traditional automobile spaces and two ADA accessible spaces at the entrance of the coffee shop and shared patio space. Parking is based on the time when both tenants would be open to the public, although traffic is expected to be highest in the mornings for City Brew whereas the fast-casual restaurant is not expected to open until after 11 a.m. (no breakfast). Based on the seating requirements as proposed, this number meets the minimum number of spaces required for a drive-in restaurant land use.