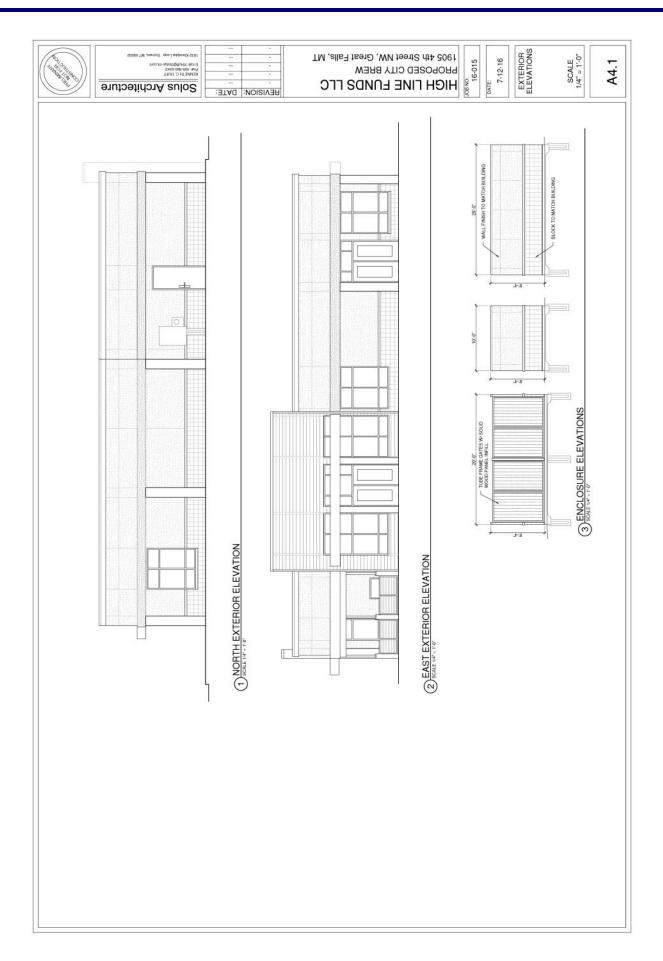

t lot with no landscaping. We believe that this project will have a positive visual effect on the area.

Thank you,

Much Chil

Kenneth Huff Architect

## EXHIBIT C - AERIAL MAP (GIS)



# 0 62.5 125 250 Feet



## EXHIBIT D - ZONING MAP



# 0 62.5 125 250 Feet





### EXHIBIT E - SITE PHOTOS



LOOKING NORTHEAST ALONG 3RD STREET NORTHWEST; APPROXIMATE LOCATION OF STORMWATER POND



LOOKING EAST ALONG 4TH STREET NORTHEAST, SHOWING PROPERTY



LOOKING EAST AT INTERSECTION OF 4TH STREET NORTHEAST AND SMELTER AVENUE NORTHEAST; GRADE CHANGE BETWEEN SIDEWALK AND BUILDING LOCATION

LOOKING NORTHWEST ACROSS SITE SHOWING PROPOSED LOCATION OF CURB CUT ONTO 4TH STREET NORTHWEST; LANE WIDTH NARROWS AT EXISTING CURB CUT

## EXHIBIT F - RENDERING ELEVATIONS





## EXHIBIT G— SECTION AND ELEVATIONS



## EXHIBIT G- SECTION AND ELEVATIONS (CON'T)



### EXHIBIT H—SITE PLAN



### EXHIBIT I—LANDSCAPE PLAN



## EXHIBIT J—LIGHTING PLAN



## EXHIBIT K—PARKING PLAN (1ST SUBMITTAL)