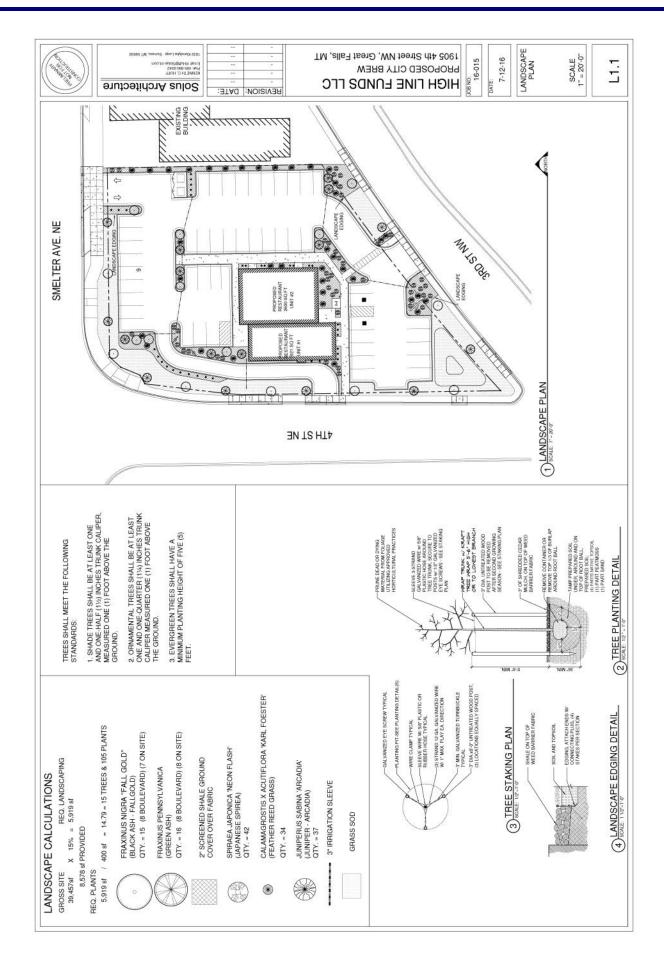

#### Chapter 44—Landscaping

Fifteen percent (5,919 square feet) of the subject property is covered in landscaping through screened shale ground cover and vegetation. Grass sod is provided along the entire street boulevard along with sixteen boulevard trees. Junipers, spiraea, and reed grass are planted at a rate of seven shrubs per 400 square feet of interior landscaping. The proposed tree species, Ash, currently complies with Boulevard species requirements of Exhibit B of the OCCGF However, the City Forester recommends replacing these species with another tree from the approved list due to Emerald Ash Borer threats and other species concerns. This is also added as a Condition of Approval.

### EXHIBIT I—LANDSCAPE PLAN