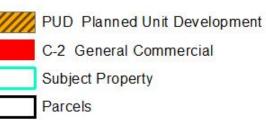

### EXHIBIT E - SITE PHOTOS

LOOKING NORTHEAST ALONG 3RD STREET NORTHWEST; APPROXIMATE LOCATION OF STORMWATER POND

LOOKING EAST ALONG 4TH STREET NORTHEAST, SHOWING PROPERTY

LOOKING EAST AT INTERSECTION OF 4TH STREET NORTHEAST AND SMELTER AVENUE NORTHEAST; GRADE CHANGE BETWEEN SIDEWALK AND BUILDING LOCATION