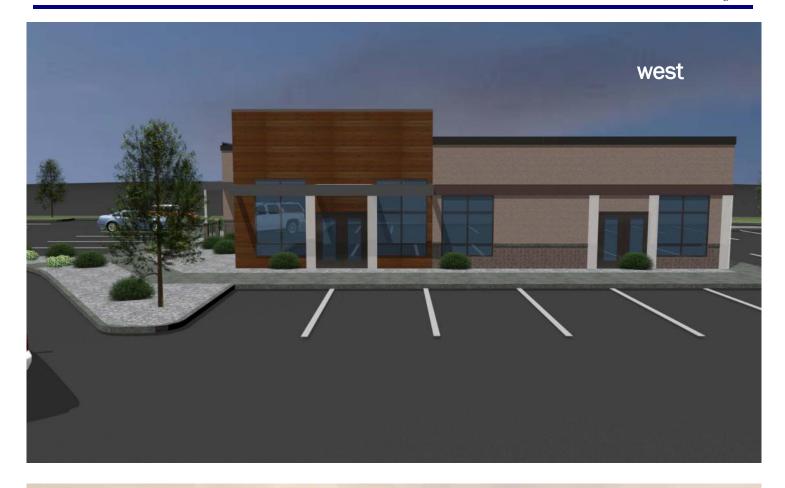

that needs to be filled. It is a blank dirt lot with no landscaping. We believe that this project will have a positive visual effect on the area.

Thank you,

Much Chil

Kenneth Huff Architect

## EXHIBIT C - AERIAL MAP (GIS)



# 0 62.5 125 250 Feet



## EXHIBIT D - ZONING MAP



# 0 62.5 125 250 Feet





### EXHIBIT E - SITE PHOTOS



LOOKING NORTHEAST ALONG 3RD STREET NORTHWEST; APPROXIMATE LOCATION OF STORMWATER POND



LOOKING EAST ALONG 4TH STREET NORTHEAST, SHOWING PROPERTY



LOOKING EAST AT INTERSECTION OF 4TH STREET NORTHEAST AND SMELTER AVENUE NORTHEAST; GRADE CHANGE BETWEEN SIDEWALK AND BUILDING LOCATION

LOOKING NORTHWEST ACROSS SITE SHOWING PROPOSED LOCATION OF CURB CUT ONTO 4TH STREET NORTHWEST; LANE WIDTH NARROWS AT EXISTING CURB CUT

## EXHIBIT F - RENDERING ELEVATIONS





## EXHIBIT G— SECTION AND ELEVATIONS



## EXHIBIT G- SECTION AND ELEVATIONS (CON'T)



### EXHIBIT H—SITE PLAN



### EXHIBIT I—LANDSCAPE PLAN



## EXHIBIT J—LIGHTING PLAN



## EXHIBIT K—PARKING PLAN (1ST SUBMITTAL)