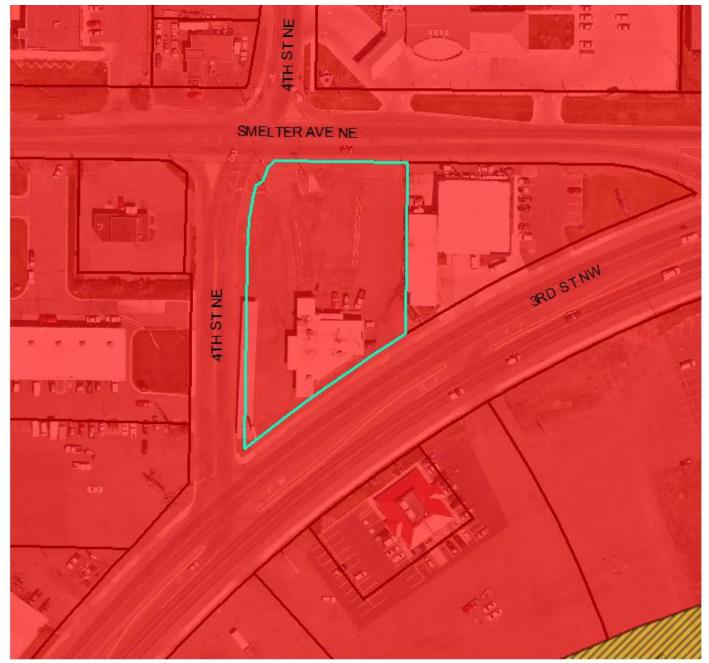

## EXHIBIT C - AERIAL MAP (GIS)

# 0 62.5 125 250 Feet

## EXHIBIT D - ZONING MAP