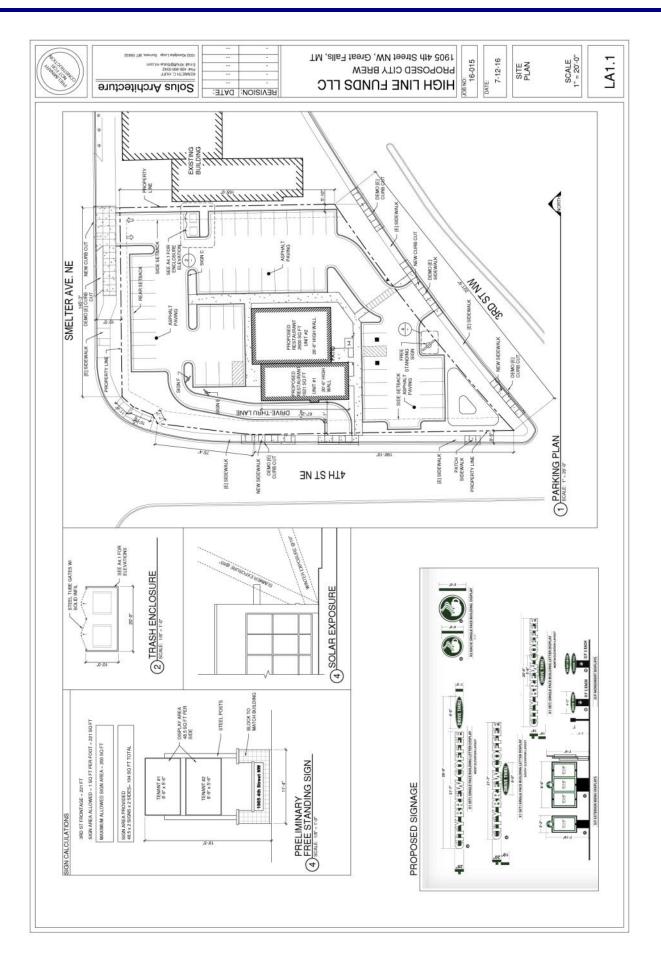

#### Chapter 32—Transportation Facilities

As noted earlier in the report, the applicant proposes a third access point onto the adjoining street network. This new access would be an exit-only from the drive-through to 4th Street Northeast. This is a change from both the Popeye's proposal as well as the original submission from the applicant, which featured a looped drive-through lane along the west side of the building back to the parking area accessing off 3rd Street Northeast. This design, however, created two problems for the applicant. First, the parking fell short of the 50 required spaces. Second, vehicles exiting from the drive-through lane would be crossing both pedestrian traffic entering the business as well as vehicles parked in the southern parking lot. As a result, the applicant amended the previous design to bring forward the current proposal.

#### Chapter 36—Parking

The applicant is proposing fifty (50) parking spaces to be added to the site to support both the coffee shop and fast-casual restaurant. This includes bicycle parking replacing two traditional automobile spaces and two ADA accessible spaces at the entrance of the coffee shop and shared patio space. Parking is based on the time when both tenants would be open to the public, although traffic is expected to be highest in the mornings for City Brew whereas the fast-casual restaurant is not expected to open until after 11 a.m. (no breakfast). Based on the seating requirements as proposed, this number meets the minimum number of spaces required for a drive-in restaurant land use.

### EXHIBIT H—SITE PLAN