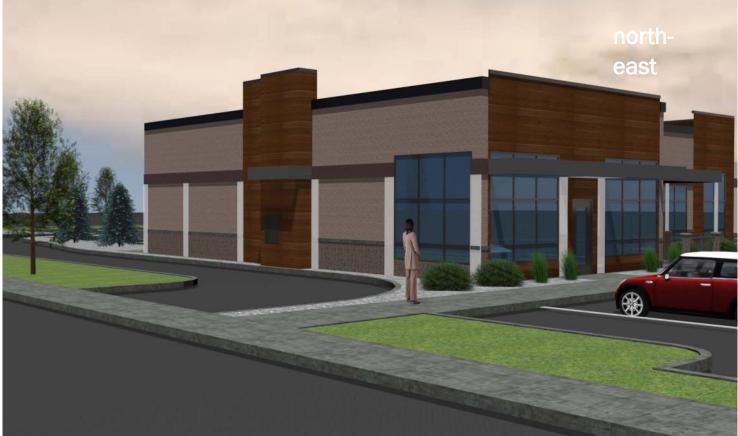

at needs to be filled. It is a blank dirt lot with no landscaping. We believe that this project will have a positive visual effect on the area.

Thank you,

Much Chil

Kenneth Huff Architect

## EXHIBIT C - AERIAL MAP (GIS)



# 0 62.5 125 250 Feet



## EXHIBIT D - ZONING MAP



# 0 62.5 125 250 Feet





### EXHIBIT E - SITE PHOTOS



LOOKING NORTHEAST ALONG 3RD STREET NORTHWEST; APPROXIMATE LOCATION OF STORMWATER POND



LOOKING EAST ALONG 4TH STREET NORTHEAST, SHOWING PROPERTY



LOOKING EAST AT INTERSECTION OF 4TH STREET NORTHEAST AND SMELTER AVENUE NORTHEAST; GRADE CHANGE BETWEEN SIDEWALK AND BUILDING LOCATION

LOOKING NORTHWEST ACROSS SITE SHOWING PROPOSED LOCATION OF CURB CUT ONTO 4TH STREET NORTHWEST; LANE WIDTH NARROWS AT EXISTING CURB CUT

## EXHIBIT F - RENDERING ELEVATIONS





## EXHIBIT G— SECTION AND ELEVATIONS



## EXHIBIT G- SECTION AND ELEVATIONS (CON'T)



### EXHIBIT H—SITE PLAN



### EXHIBIT I—LANDSCAPE PLAN



## EXHIBIT J—LIGHTING PLAN



## EXHIBIT K—PARKING PLAN (1ST SUBMITTAL)