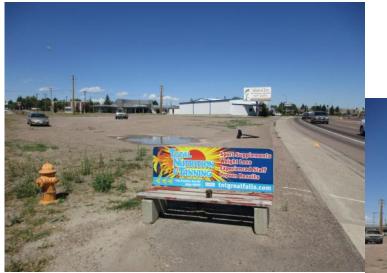

### EXHIBIT E - SITE PHOTOS

LOOKING NORTHEAST ALONG 3RD STREET NORTHWEST; APPROXIMATE LOCATION OF STORMWATER POND

LOOKING EAST ALONG 4TH STREET NORTHEAST, SHOWING PROPERTY

LOOKING EAST AT INTERSECTION OF 4TH STREET NORTHEAST AND SMELTER AVENUE NORTHEAST; GRADE CHANGE BETWEEN SIDEWALK AND BUILDING LOCATION

LOOKING NORTHWEST ACROSS SITE SHOWING PROPOSED LOCATION OF CURB CUT ONTO 4TH STREET NORTHWEST; LANE WIDTH NARROWS AT EXISTING CURB CUT