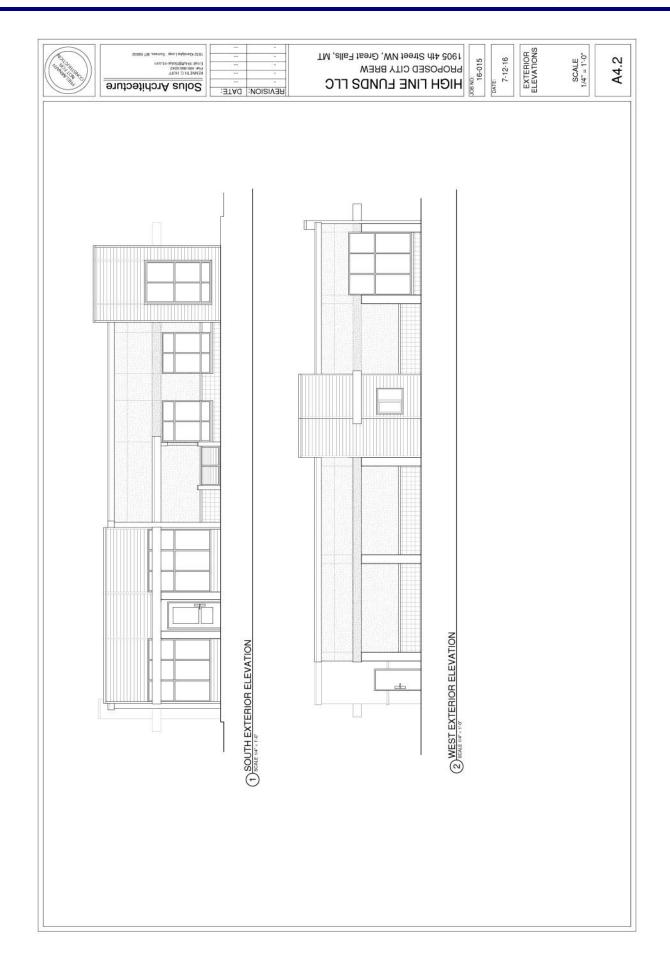

#### New Construction: Exhibit 28-1 Standards for specified projects and buildings.

The applicant is proposing a new one-story structure on what is currently a vacant lot. Both commercial spaces are fifteen feet high as proposed. The proposed building would have a uniform appearance across the two restaurants. See Exhibit F. A tenant for the second unit has not been secured at this time, but is expected by the applicant to be a "fast casual" restaurant. The materials primarily consist of E.I.F.S in shades of brown and tan. CMU block lines the building foundation and wood siding acts as building accent on the corners and building entrances. The dumpster enclosure is screened with a masonry wall and steel gates.

## EXHIBIT G— SECTION AND ELEVATIONS

## EXHIBIT G- SECTION AND ELEVATIONS (CON'T)