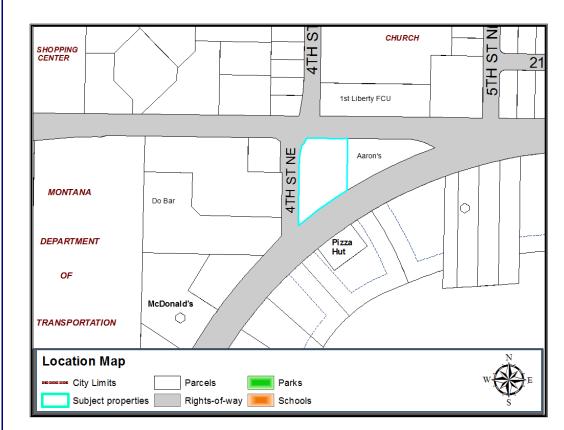

#### **Property Location** 1905 4th Street Northeast

## EXHIBIT C - AERIAL MAP (GIS)

## EXHIBIT D - ZONING MAP