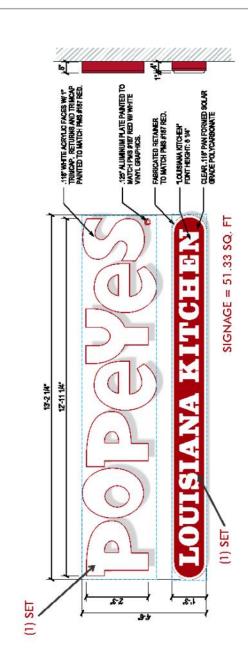

Three signs are proposed on the façade of the building; two "P" illuminated cabinets (nine square feet) on both the east and west elevations, with the main illuminated channel letters on the south side facing 2nd Street Southwest, measuring approximately fifty-one square feet. Illustrations are provided as Exhibit E.

### EXHIBIT E - SIGNAGE

### **ILLUMINATED CHANNEL LETTERS**

### MANUFACTURE AND INSTALL:

- (1) SET OF NON ILLUMINATED CHANNEL LETTERS
- (POPEYE'S) IL-27

VINYL-3M 43630-20 WHITE
WINYL-3M 43630-73 DARK RED VINYL SCHEDULE

PAINT - PTM PMS 0187c RED, SATIN PAINT SCHEDULE

- FACES: 3/16" TRANS WHITE SG PLEX
- 00000
- TRIM: 1" RED TRIMCAP PAINTED PI
  RETURNS: .040 ALUMINUM 5" DEEP PAINTED PI
  BACKS: .063 ALUMINUM STOCK COLOR
  FLUSH MOUNTED TO FASCIA (SEE ATTACHMENT DETAIL)

### (1) VACUUM FORMED CHANNEL LETTER (LOUISIANA KITCHEN)

- ♣ FACES: 3/16" CLEAR VACUUM FORMED PLEX,
   1" FLANGE, 1" DRAW, V1-V2 APPLIED 2ND SURFACE
   ④ RETAINER: .090 ALUMINUM PAINTED P1
   ④ RETURNS: .063 ALUMINUM 4" DEEP FAINTED P1
- BACKS: .063 ALUMINUM STOCK COLOR
- FLUSH MOUNTED TO FASCIA (SEE ATTACHMENT DETAIL)