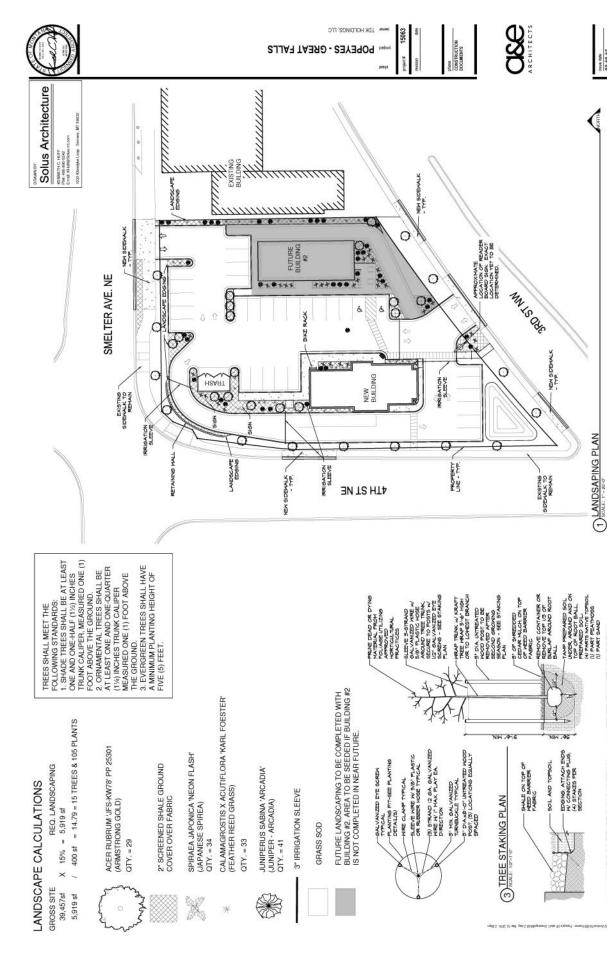

### Chapter 44 - Landscaping

The subject property is compact, providing grass sod primarily along the boulevard. A retaining wall is proposed on the northwest corner of the site (Smelter Avenue Northeast and 4th Street Northeast) made of compact unit masonry. The detention pond located at the southwest corner of the site provides a building setback from the property line and is proposed as grass sod throughout. Paved or nonliving surfaces are the dominant texture within the interior of the site, with cement walkways surrounding the building, asphalt parking throughout, and shale ground cover in all landscape beds.

Fifteen trees and 105 shrubs are proposed for interior landscaping, including Armstrong Gold trees and juniper and Japanese spirea shrubs. Fourteen additional shade trees are provided along the boulevard, although as proposed they are not an approved species as provided in Appendix B of the Official Code of the City of Great Falls. An updated landscape plan showing approved species is required as Condition of Approval.

The Landscape Plan denotes the location of a second phase including a proposed drive-thru retail building and associated perimeter landscaping. In order to ensure the development fulfills the required rate of planting under Chapter 44 - Landscaping of the Official Code of the City of Great Falls (minimum of one (1) tree and seven (7) shrubs planted and maintained per four hundred (400) square feet, or fraction thereof, of required interior landscaping), the applicant has proposed that the plant species within the future landscaping area will be bonded for and planted with sod in interim. The estimated cost is to be provided by an outside party to the development.

## EXHIBIT G - LANDSCAPING PLAN

03.10.16

2 TREE PLANTING DETAIL

4 LANDSCAPE EDGING DETAIL