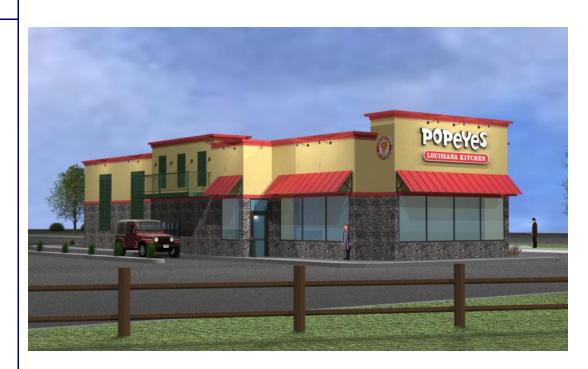

### New Construction: Exhibit 28-1 Standards for specified projects and buildings.

The subject property would house a new construction fast-food chain restaurant (Popeyes Louisiana Kitchen) while setting aside a portion of the lot for future development. The site is currently vacant. Parking requirements are tied to the proposed restaurant whereas the landscaping requirements apply to the entire 39,468 site regardless of future plans. The subject building is forty feet long by nineteen feet, four inches tall on its front elevation. As applied this serves as the front of the building but faces east towards the parking lot. Colors include a red awning along all windows (including the drive thru), green trim including a faux balcony, and stone trim along the bottom exterior.

Three signs are proposed on the façade of the building; two "P" illuminated cabinets (nine square feet) on both the east and west elevations, with the main illuminated channel letters on the south side facing 2nd Street Southwest, measuring approximately fifty-one square feet. Illustrations are provided as Exhibit E.

## EXHIBIT D - RENDERINGS