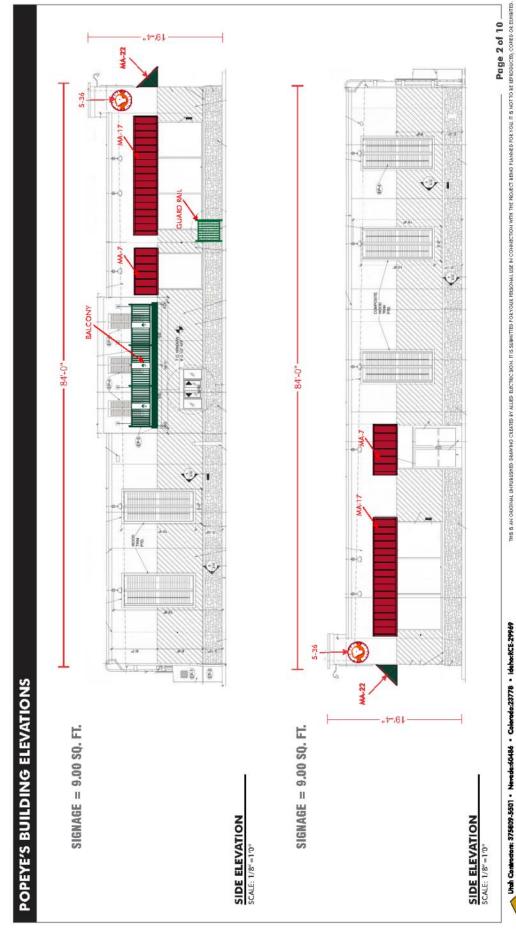

### New Construction: Exhibit 28-1 Standards for specified projects and buildings.

The subject property would house a new construction fast-food chain restaurant (Popeyes Louisiana Kitchen) while setting aside a portion of the lot for future development. The site is currently vacant. Parking requirements are tied to the proposed restaurant whereas the landscaping requirements apply to the entire 39,468 site regardless of future plans. The subject building is forty feet long by nineteen feet, four inches tall on its front elevation. As applied this serves as the front of the building but faces east towards the parking lot. Colors include a red awning along all windows (including the drive thru), green trim including a faux balcony, and stone trim along the bottom exterior.

Three signs are proposed on the façade of the building; two "P" illuminated cabinets (nine square feet) on both the east and west elevations, with the main illuminated channel letters on the south side facing 2nd Street Southwest, measuring approximately fifty-one square feet. Illustrations are provided as Exhibit E.

# EXHIBIT H - BUILDING ELEVATIONS