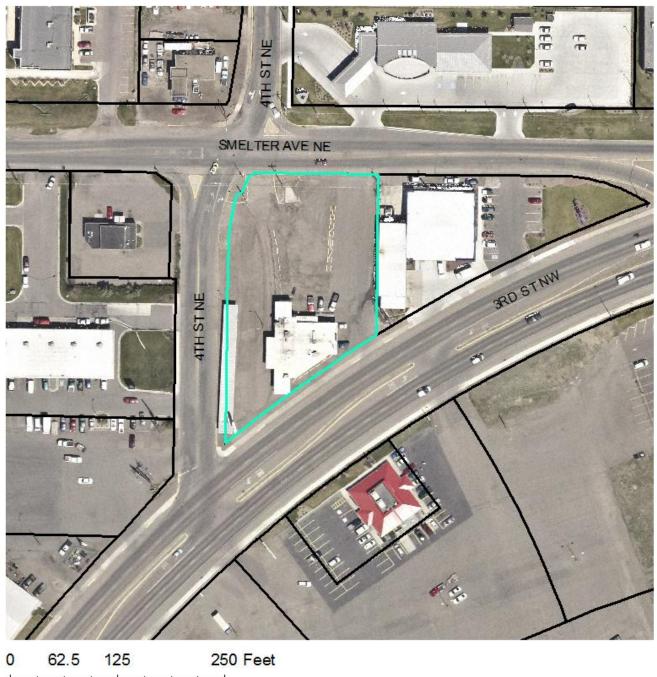

### Property Location

400 Smelter Ave NE

### **Background**

- Legal Description: Lot 2A Stanoil Tracts, Section 1&2, Township 20 North, Range 3 East, P.M. M.T.
- Property Zoning: C-2 General Commercial
- Existing Land Use: Vacant
- Parcel Area: 39,458 square feet.
- Structure Size: 2,695 square feet

### Chapter 44 - Landscaping

The subject property is compact, providing grass sod primarily along the boulevard. A retaining wall is proposed on the northwest corner of the site (Smelter Avenue Northeast and 4th Street Northeast) made of compact unit masonry. The detention pond located at the southwest corner of the site provides a building setback from the property line and is proposed as grass sod throughout. Paved or nonliving surfaces are the dominant texture within the interior of the site, with cement walkways surrounding the building, asphalt parking throughout, and shale ground cover in all landscape beds.

The Landscape Plan denotes the location of a second phase including a proposed drive-thru retail building and associated perimeter landscaping. In order to ensure the development fulfills the required rate of planting under Chapter 44 - Landscaping of the Official Code of the City of Great Falls (minimum of one (1) tree and seven (7) shrubs planted and maintained per four hundred (400) square feet, or fraction thereof, of required interior landscaping), the applicant has proposed that the plant species within the future landscaping area will be bonded for and planted with sod in interim. The estimated cost is to be provided by an outside party to the development.