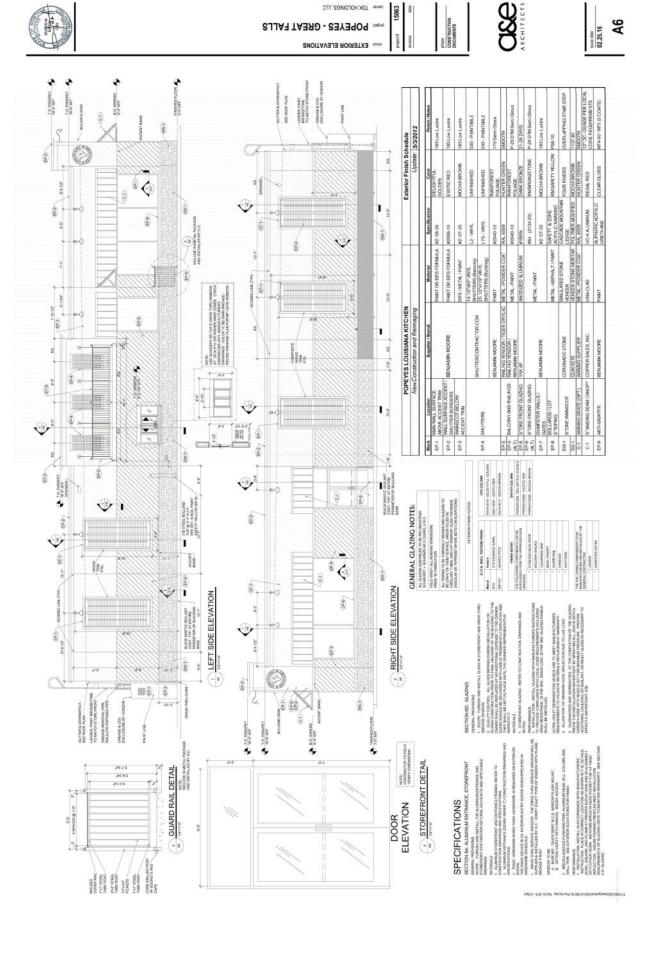

### New Construction: Exhibit 28-1 Standards for specified projects and buildings.

The subject property would house a new construction fast-food chain restaurant (Popeyes Louisiana Kitchen) while setting aside a portion of the lot for future development. The site is currently vacant. Parking requirements are tied to the proposed restaurant whereas the landscaping requirements apply to the entire 39,468 site regardless of future plans. The subject building is forty feet long by nineteen feet, four inches tall on its front elevation. As applied this serves as the front of the building but faces east towards the parking lot. Colors include a red awning along all windows (including the drive thru), green trim including a faux balcony, and stone trim along the bottom exterior.

Three signs are proposed on the façade of the building; two "P" illuminated cabinets (nine square feet) on both the east and west elevations, with the main illuminated channel letters on the south side facing 2nd Street Southwest, measuring approximately fifty-one square feet. Illustrations are provided as Exhibit E.

# EXHIBIT H - BUILDING ELEVATIONS