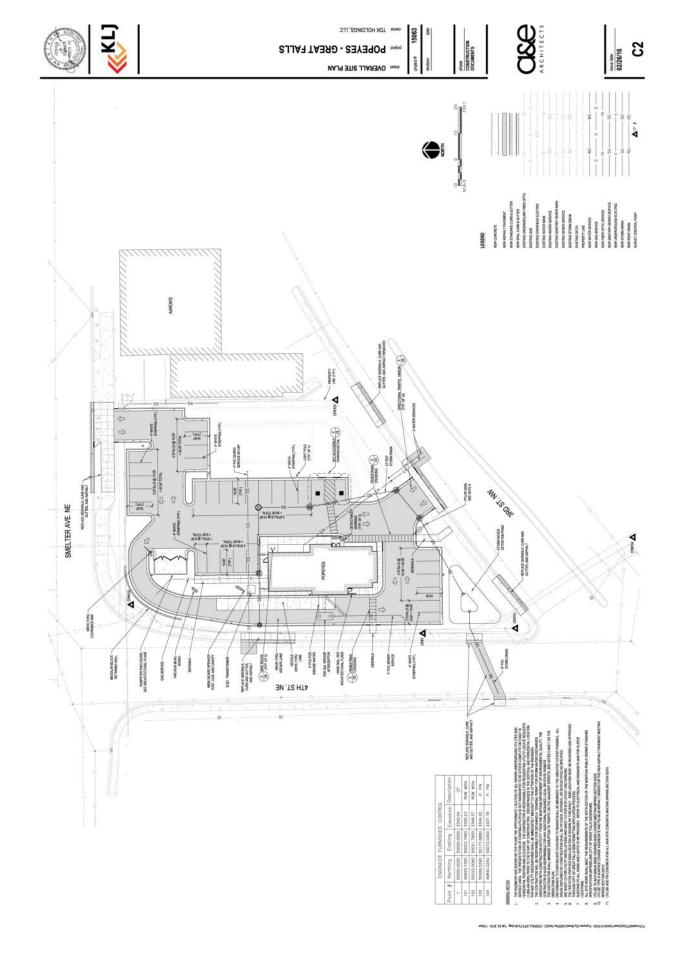

### **Background**

- Legal Description: Lot 2A Stanoil Tracts, Section 1&2, Township 20 North, Range 3 East, P.M. M.T.
- Property Zoning: C-2 General Commercial
- Existing Land Use: Vacant
- Parcel Area: 39,458 square feet.
- Structure Size: 2,695 square feet

### Chapter 36 - Parking

Thirty-one parking spaces are provided on site as proposed. The project narrative states that sixty (60) seats will be provided within the restaurant, requiring a minimum of twenty four guest spaces plus employee parking. Parking stall dimensions are ten feet wide and nineteen feet width (10' x 19'), the City standard. Two ADA accessible parking spaces are provided nearest to the entrance with an eight foot van-accessible space, although all parking spaces are forced to cross the drive aisle in order to access the restaurant as proposed. Two bike racks accounting for four bicycle parking spaces are provided on the eastern front of the building, providing the equivalent of an additional two automobile parking spots.

The dumpster enclosure is screened with a masonry wall and steel gates.