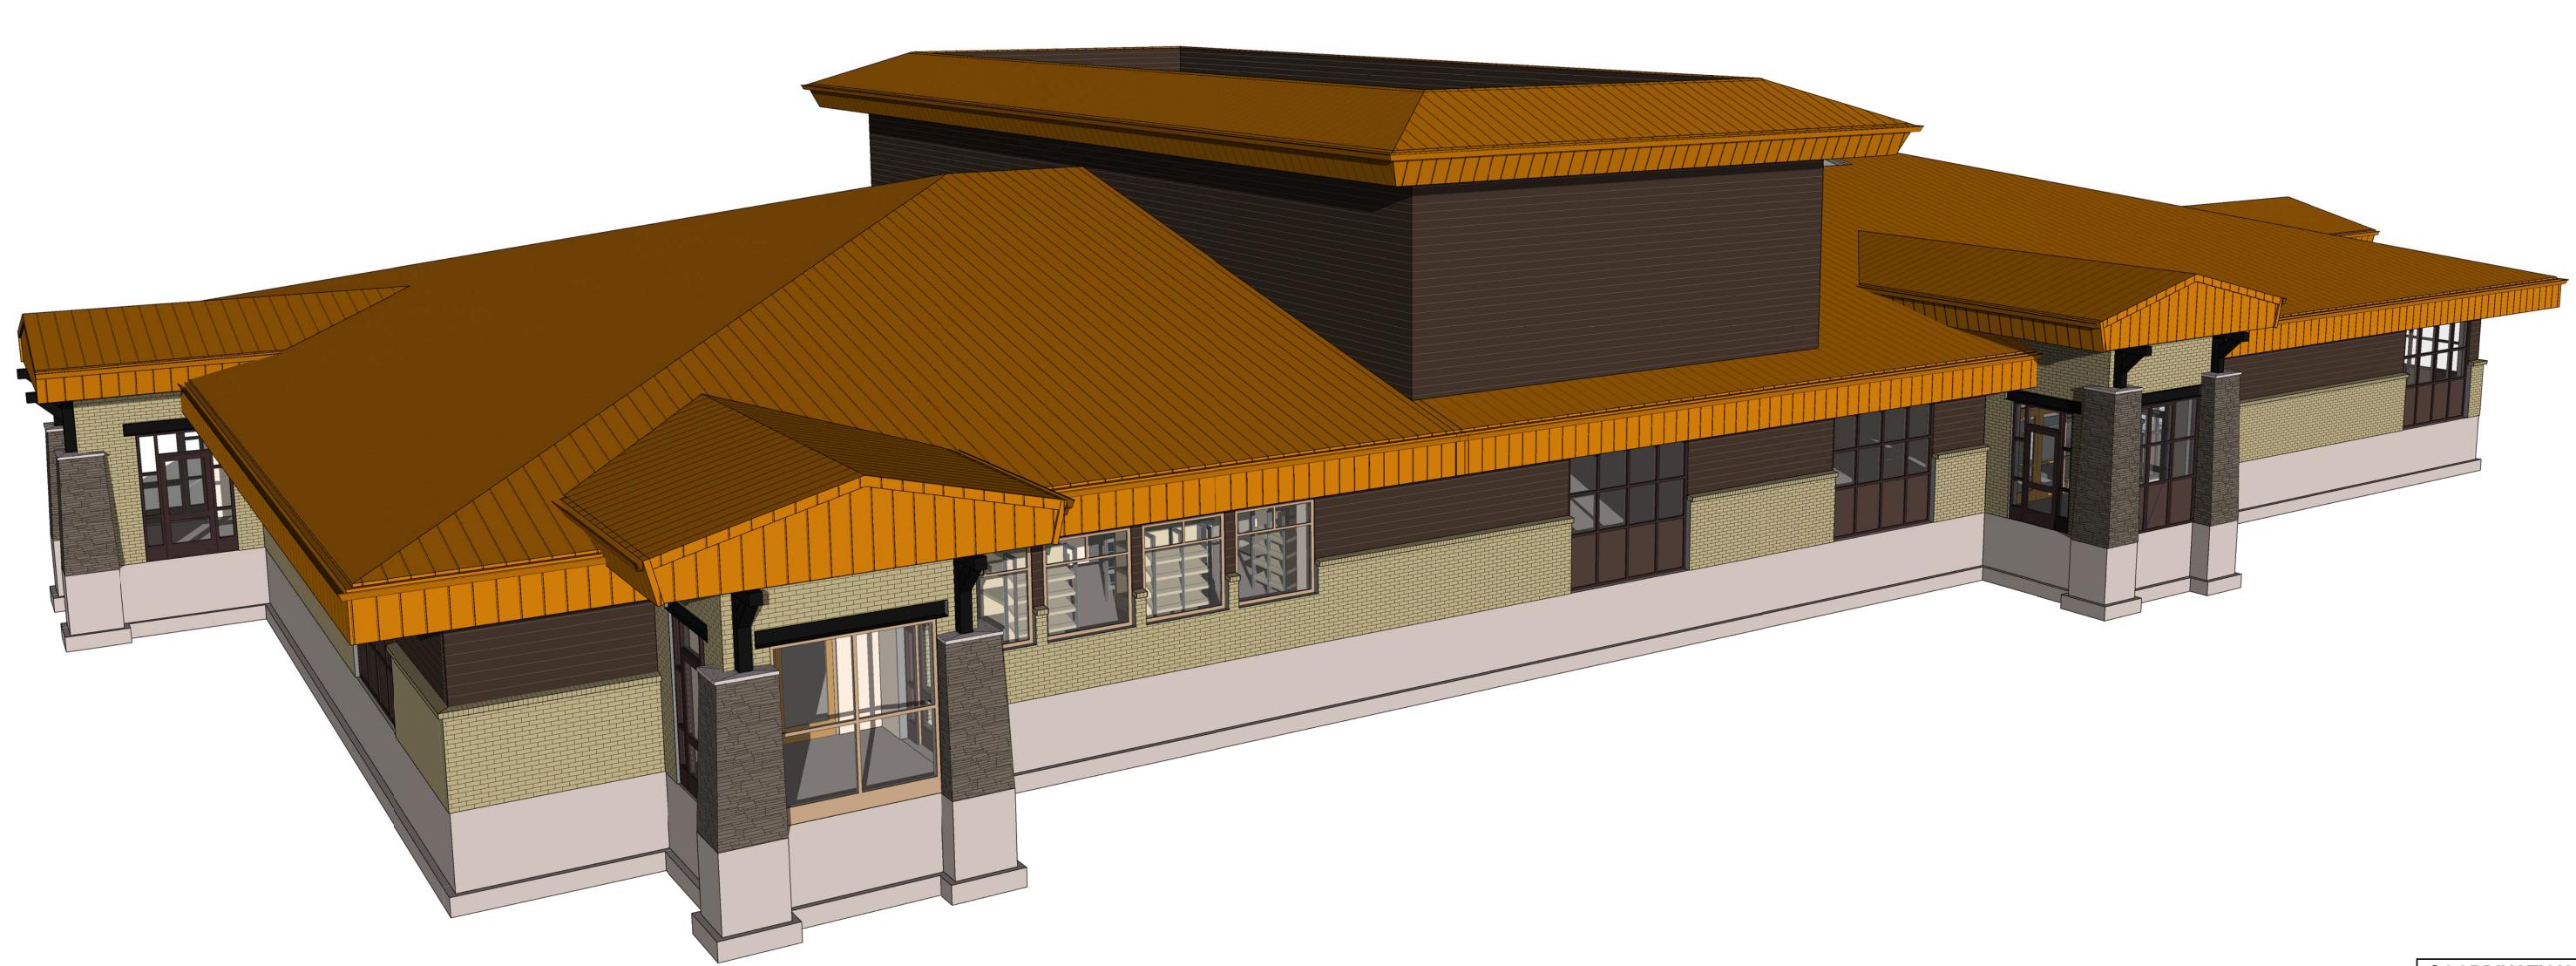

#### New Construction: Exhibit 28-1 Standards and Guidelines for specific projects and buildings

The applicant is proposing a two-story building with office space above the casino and convenience store. The building has been designed with the façades being broken up into smaller sections with vertical and horizontal offsets created by lap siding, brick wainscoting, and stone veneer accents at the corners of articulated vestibules. The roof contains a wide fascia feature, and three distinct roof lines including gable covered entries, hip roofs with a skylight over the first floor, and a mansard style roof over the second story offices. The roof, fascia and gutter material is prefinished copper metal. The dumpster enclosure, located along the east property line, will consist of a CMU wall covered in 4-inch thick brick veneer with a painted steel gate. The enclosure will be screened by landscaping on three sides. Details are provided in the attached Development Plans.