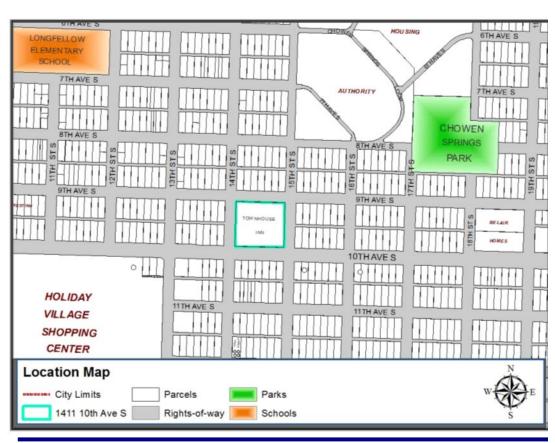

#### Property Location

On the north side of 10th Ave S, between 14th St S and 15th St S

#### **Background**

- Legal Description: Lots 1-14, Block 780, Great Falls Sixteenth Addition, of Section 7, Township 20 North, Range 4 East, P.M. MT
- Property Zoning: C-2 General Commercial
- Parcel Area:  $\pm 112,242$  square feet or  $\pm 2.58$  acres
- Structure Size: ±15,300 square feet
- Fuel Island Canopy Size: ±14,500 square feet