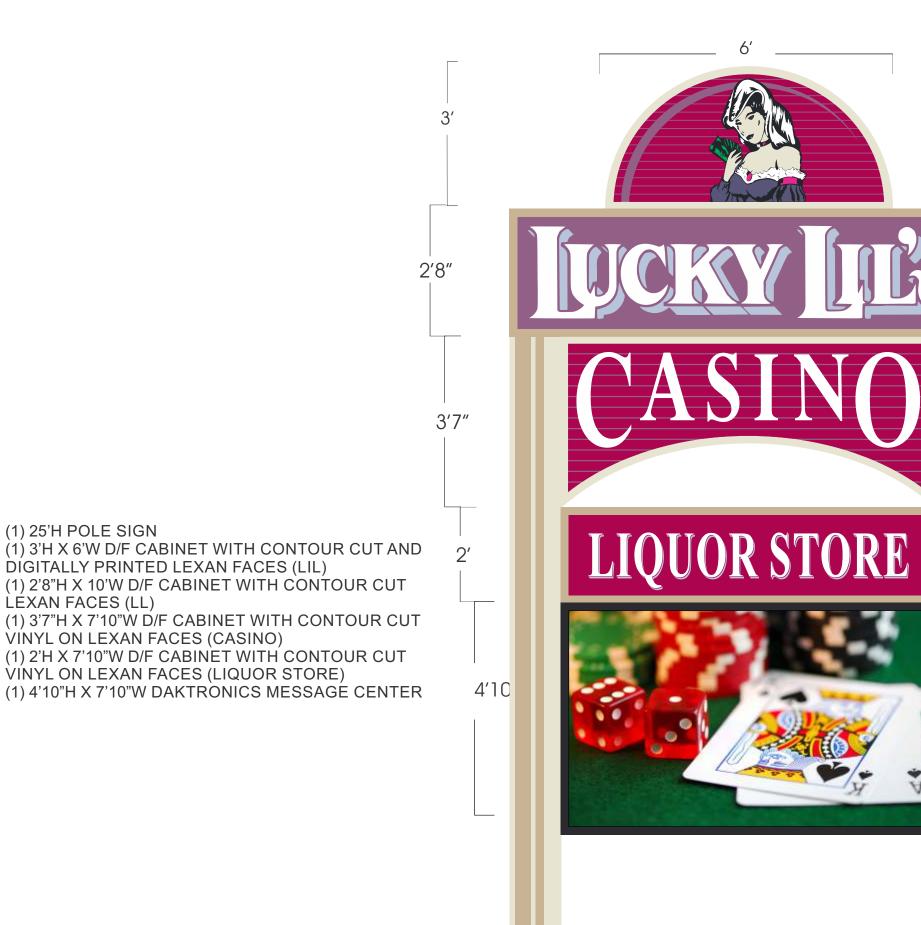

The applicant is proposing pole signs located at the corners of 14th and 15th Street South and 10th Avenue South, as well as building and canopy signage. This proposed signage is included in the attached exhibits but will be reviewed under a separate application.

**Cat Graphics INC** 1600 Stucky Road Great Falls, Montana (406) 452-1603

Bottom of Poles

Revised/Date/Designe

Client Approval:

TOWN PUMP, GREAT FA

(1) 25'H POLE SIGN

LEXAN FACES (LL)

DIGITALLY PRINTED LEXAN FACES (LIL)

VINYL ON LEXAN FACES (LIQUOR STORE)

VINYL ON LEXAN FACES (CASINO)

Pylon Sign **SCALE** 1/2" = 1'

(1) 7'H X 7.6'W INTERNALLY ILLUMINATED CABINET WITH LL COLORS IN TRANSLUCENT VINYL ON A LEXAN FACE (LL LOGO) (1) 5.5'H X 7.7'W INTERNALLY ILLUMINATED CABINET WITH TP COLORS IN TRANSLUCENT VINYL ON A LEXAN FACE (TP LOGO)

(1) 2'6" H X 10' W S/F CABINET WITH PUSH THROUGH LETTERS, RED LED AROUND 3/4 OF CABINET (COFFEE)

(1) 2'6" H X 8' W S/F CABINET WITH PUSH THROUGH LETTERS, RED LED AROUND 3/4 OF CABINET (BEER)

(1) 2'6" H X 17' W S/F CABINET WITH PUSH THROUGH LETTERS, RED LED AROUND 3/4 OF CABINET (WINÉ EMPORIUM) APPROXIMATELY 194' OF BLUE SLOAN LED