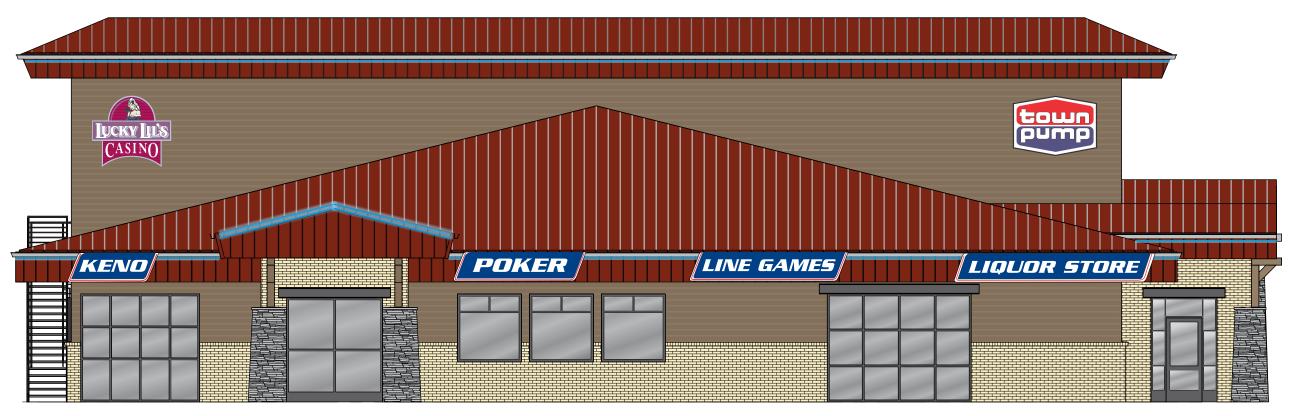

The applicant is proposing pole signs located at the corners of 14th and 15th Street South and 10th Avenue South, as well as building and canopy signage. This proposed signage is included in the attached exhibits but will be reviewed under a separate application.

(1) 2'6" H X 10' W S/F CABINET WITH PUSH THROUGH LETTERS, RED LED AROUND 3/4 OF CABINET (COFFEE)

(1) 2'6" H X 8' W S/F CABINET WITH PUSH THROUGH LETTERS, RED LED AROUND 3/4 OF CABINET (BEER)

(1) 2'6" H X 17' W S/F CABINET WITH PUSH THROUGH LETTERS, RED LED AROUND 3/4 OF CABINET (WINÉ EMPORIUM) APPROXIMATELY 194' OF BLUE SLOAN LED