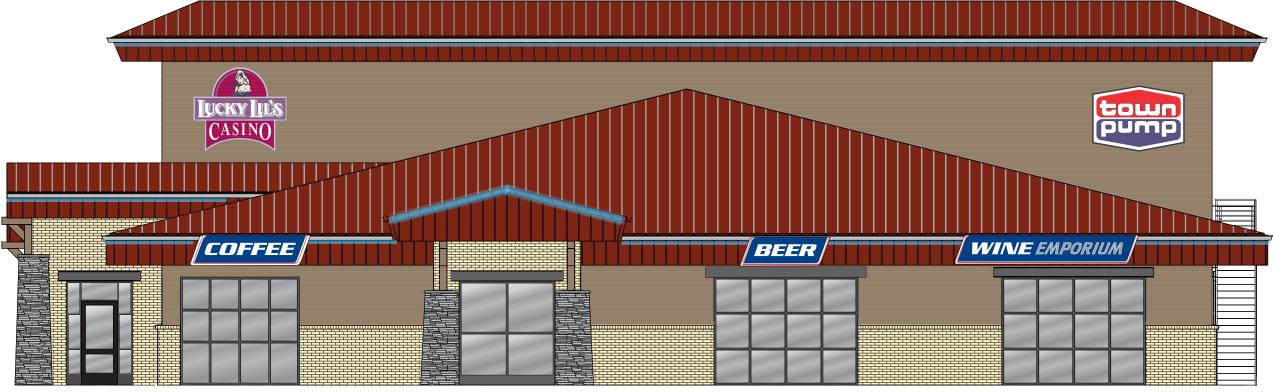

#### **Project Description**

The applicant is proposing construction of a new Town Pump convenience store with attached casino, type I, and associated 14-pump fuel island. This project involves redevelopment of a full City block after demolition of the existing Townhouse Inn.

#### New Construction: Exhibit 28-1 Standards and Guidelines for specific projects and buildings

The applicant is proposing a two-story building with office space above the casino and convenience store. The building has been designed with the façades being broken up into smaller sections with vertical and horizontal offsets created by lap siding, brick wainscoting, and stone veneer accents at the corners of articulated vestibules. The roof contains a wide fascia feature, and three distinct roof lines including gable covered entries, hip roofs with a skylight over the first floor, and a mansard style roof over the second story offices. The roof, fascia and gutter material is prefinished copper metal. The dumpster enclosure, located along the east property line, will consist of a CMU wall covered in 4-inch thick brick veneer with a painted steel gate. The enclosure will be screened by landscaping on three sides. Details are provided in the attached Development Plans.