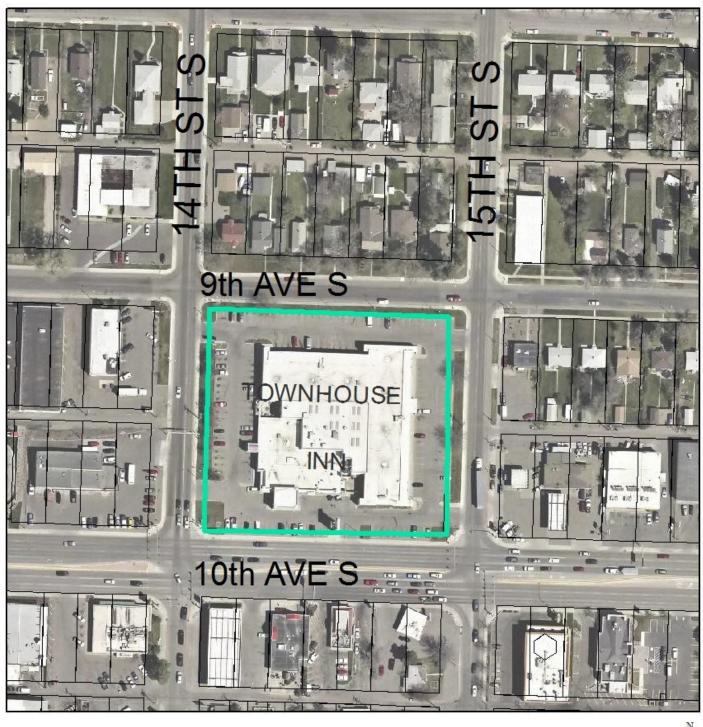

#### Property Location

On the north side of 10th Ave S, between 14th St S and 15th St S

#### **Project Description**

The applicant is proposing construction of a new Town Pump convenience store with attached casino, type I, and associated 14-pump fuel island. This project involves redevelopment of a full City block after demolition of the existing Townhouse Inn.

#### **Background**

- Legal Description: Lots 1-14, Block 780, Great Falls Sixteenth Addition, of Section 7, Township 20 North, Range 4 East, P.M. MT
- Property Zoning: C-2 General Commercial
- Parcel Area:  $\pm 112,242$  square feet or  $\pm 2.58$  acres
- Structure Size: ±15,300 square feet
- Fuel Island Canopy Size: ±14,500 square feet