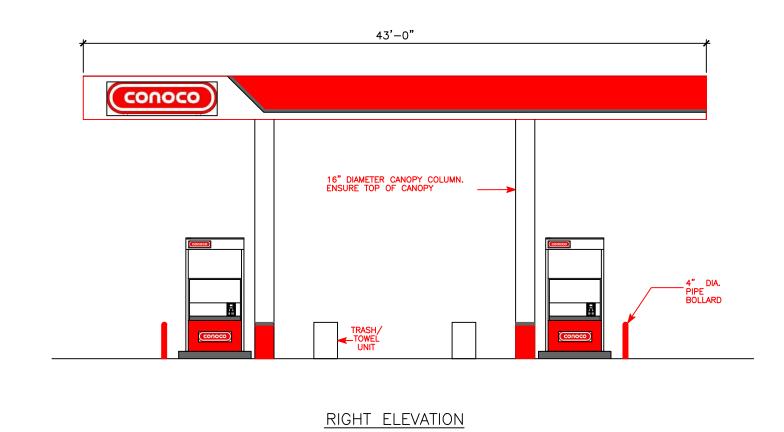

#### **Background**

- Legal Description: Lots 1-14, Block 780, Great Falls Sixteenth Addition, of Section 7, Township 20 North, Range 4 East, P.M. MT
- Property Zoning: C-2 General Commercial
- Parcel Area:  $\pm 112,242$  square feet or  $\pm 2.58$  acres
- Structure Size: ±15,300 square feet
- Fuel Island Canopy Size: ±14,500 square feet

#### New Construction: Exhibit 28-1 Standards and Guidelines for specific projects and buildings

The applicant is proposing a two-story building with office space above the casino and convenience store. The building has been designed with the façades being broken up into smaller sections with vertical and horizontal offsets created by lap siding, brick wainscoting, and stone veneer accents at the corners of articulated vestibules. The roof contains a wide fascia feature, and three distinct roof lines including gable covered entries, hip roofs with a skylight over the first floor, and a mansard style roof over the second story offices. The roof, fascia and gutter material is prefinished copper metal. The dumpster enclosure, located along the east property line, will consist of a CMU wall covered in 4-inch thick brick veneer with a painted steel gate. The enclosure will be screened by landscaping on three sides. Details are provided in the attached Development Plans.

The applicant has provided an outdoor lighting plan which requires minor modification in order to meet the intent of the OCCGF. The fuel island canopy lighting fixtures shall be modified to not exceed 20 foot-candles. This is important for minimizing excess light pollution for drivers on the adjacent roadways and neighborhood residents in close proximity of the site. The lighting plan appears to show 4 wall sconces, 2 on both the north and south façade of the building. It would be reasonable for the 2 wall sconces, as shown by the exterior stairs on the north side of the building to remain for safety purposes; however, the 2 on the south façade should be removed because the downlights in the soffit provide sufficient lighting. Also, the blue LED lighting along the second story roofline, on the north side of the building shall be removed in order to minimize the impact to the adjacent neighborhood.