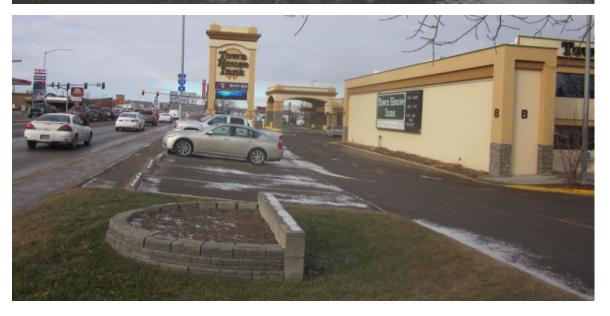

up> Ave. S., 14<sup>th</sup> St. S., and 15<sup>th</sup> St. S. to boulevard style sidewalks.

Enclosed are the proposed site plan, landscaping plan, parking lot lighting plan, pylon sign information, fuel island canopy information, and building elevations for your review. Please feel free to call me with any questions or comments you may have related to this submittal.

Sincerely,

Kevin May, P.E.

Big Sky Civil & Environmental, Inc.

Cc: Dan Sampson, New Inns Limited Partnership





100 50 0 100 Feet

Townhouse Inn redevelopment

# EXHIBIT D - SITE PHOTOGRAPHSS (FEBRUARY 2016)



View looking northeast from the 14th Street South and 9th Avenue South intersection.



View looking east down the drive aisle behind the existing Townhouse Inn. The Inn is ±40.5 from the north property line.



View looking west from 15th Street South across the 10th Avenue South frontage.

### DEVELOPMENT PLANS:

LANDSCAPING/SITE PLAN
CONCEPTUAL RENDERING
BUIDING ELEVATIONS
GARBAGE ENCLOSURE DETAIL
PHOTOMETRIC LIGHTING PLAN
SIGNAGE PLANS





3D View 3
SCALE:

**COORDINATION NOTE** 

IT IS ABSOLUTELY NECESSARY THAT ALL TRADES COORDINATE WITH EACH OTHER AND VERIFY THAT THERE ARE NO CONFLICTS IN LOCATION OF DUCTS, CONDUITS, SPRINKLER HEADS, DIFFUSERS, ELECTRICAL BOXES, EQUIPMENT, AND OTHER ITEMS THROUGHOUT THIS PROJECT BEFORE FINAL PLACEMENT OF MATERIALS.

PROGRESS
PRINT NOT FOR
CONSTRUCTION

MONTANA TOWN PUMP INC. GREAT FALLS #7

1411 10th Avenue South Great Family PERSPECTIVE VIEWS TOWN PUMP, INC

4182-80-02 DRAWN BY MZ APPROVED JE

1/1/2016



**PROGRESS** PRINT NOT FOR CONSTRUCTION

> 600 S.