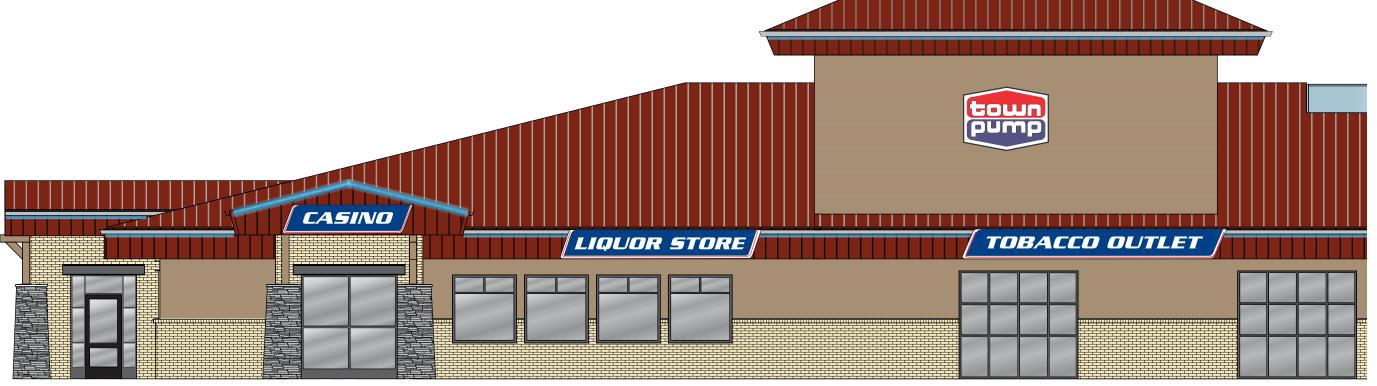

#### New Construction: Exhibit 28-1 Standards and Guidelines for specific projects and buildings

The applicant is proposing a two-story building with office space above the casino and convenience store. The building has been designed with the façades being broken up into smaller sections with vertical and horizontal offsets created by lap siding, brick wainscoting, and stone veneer accents at the corners of articulated vestibules. The roof contains a wide fascia feature, and three distinct roof lines including gable covered entries, hip roofs with a skylight over the first floor, and a mansard style roof over the second story offices. The roof, fascia and gutter material is prefinished copper metal. The dumpster enclosure, located along the east property line, will consist of a CMU wall covered in 4-inch thick brick veneer with a painted steel gate. The enclosure will be screened by landscaping on three sides. Details are provided in the attached Development Plans.

The applicant is proposing pole signs located at the corners of 14th and 15th Street South and 10th Avenue South, as well as building and canopy signage. This proposed signage is included in the attached exhibits but will be reviewed under a separate application.