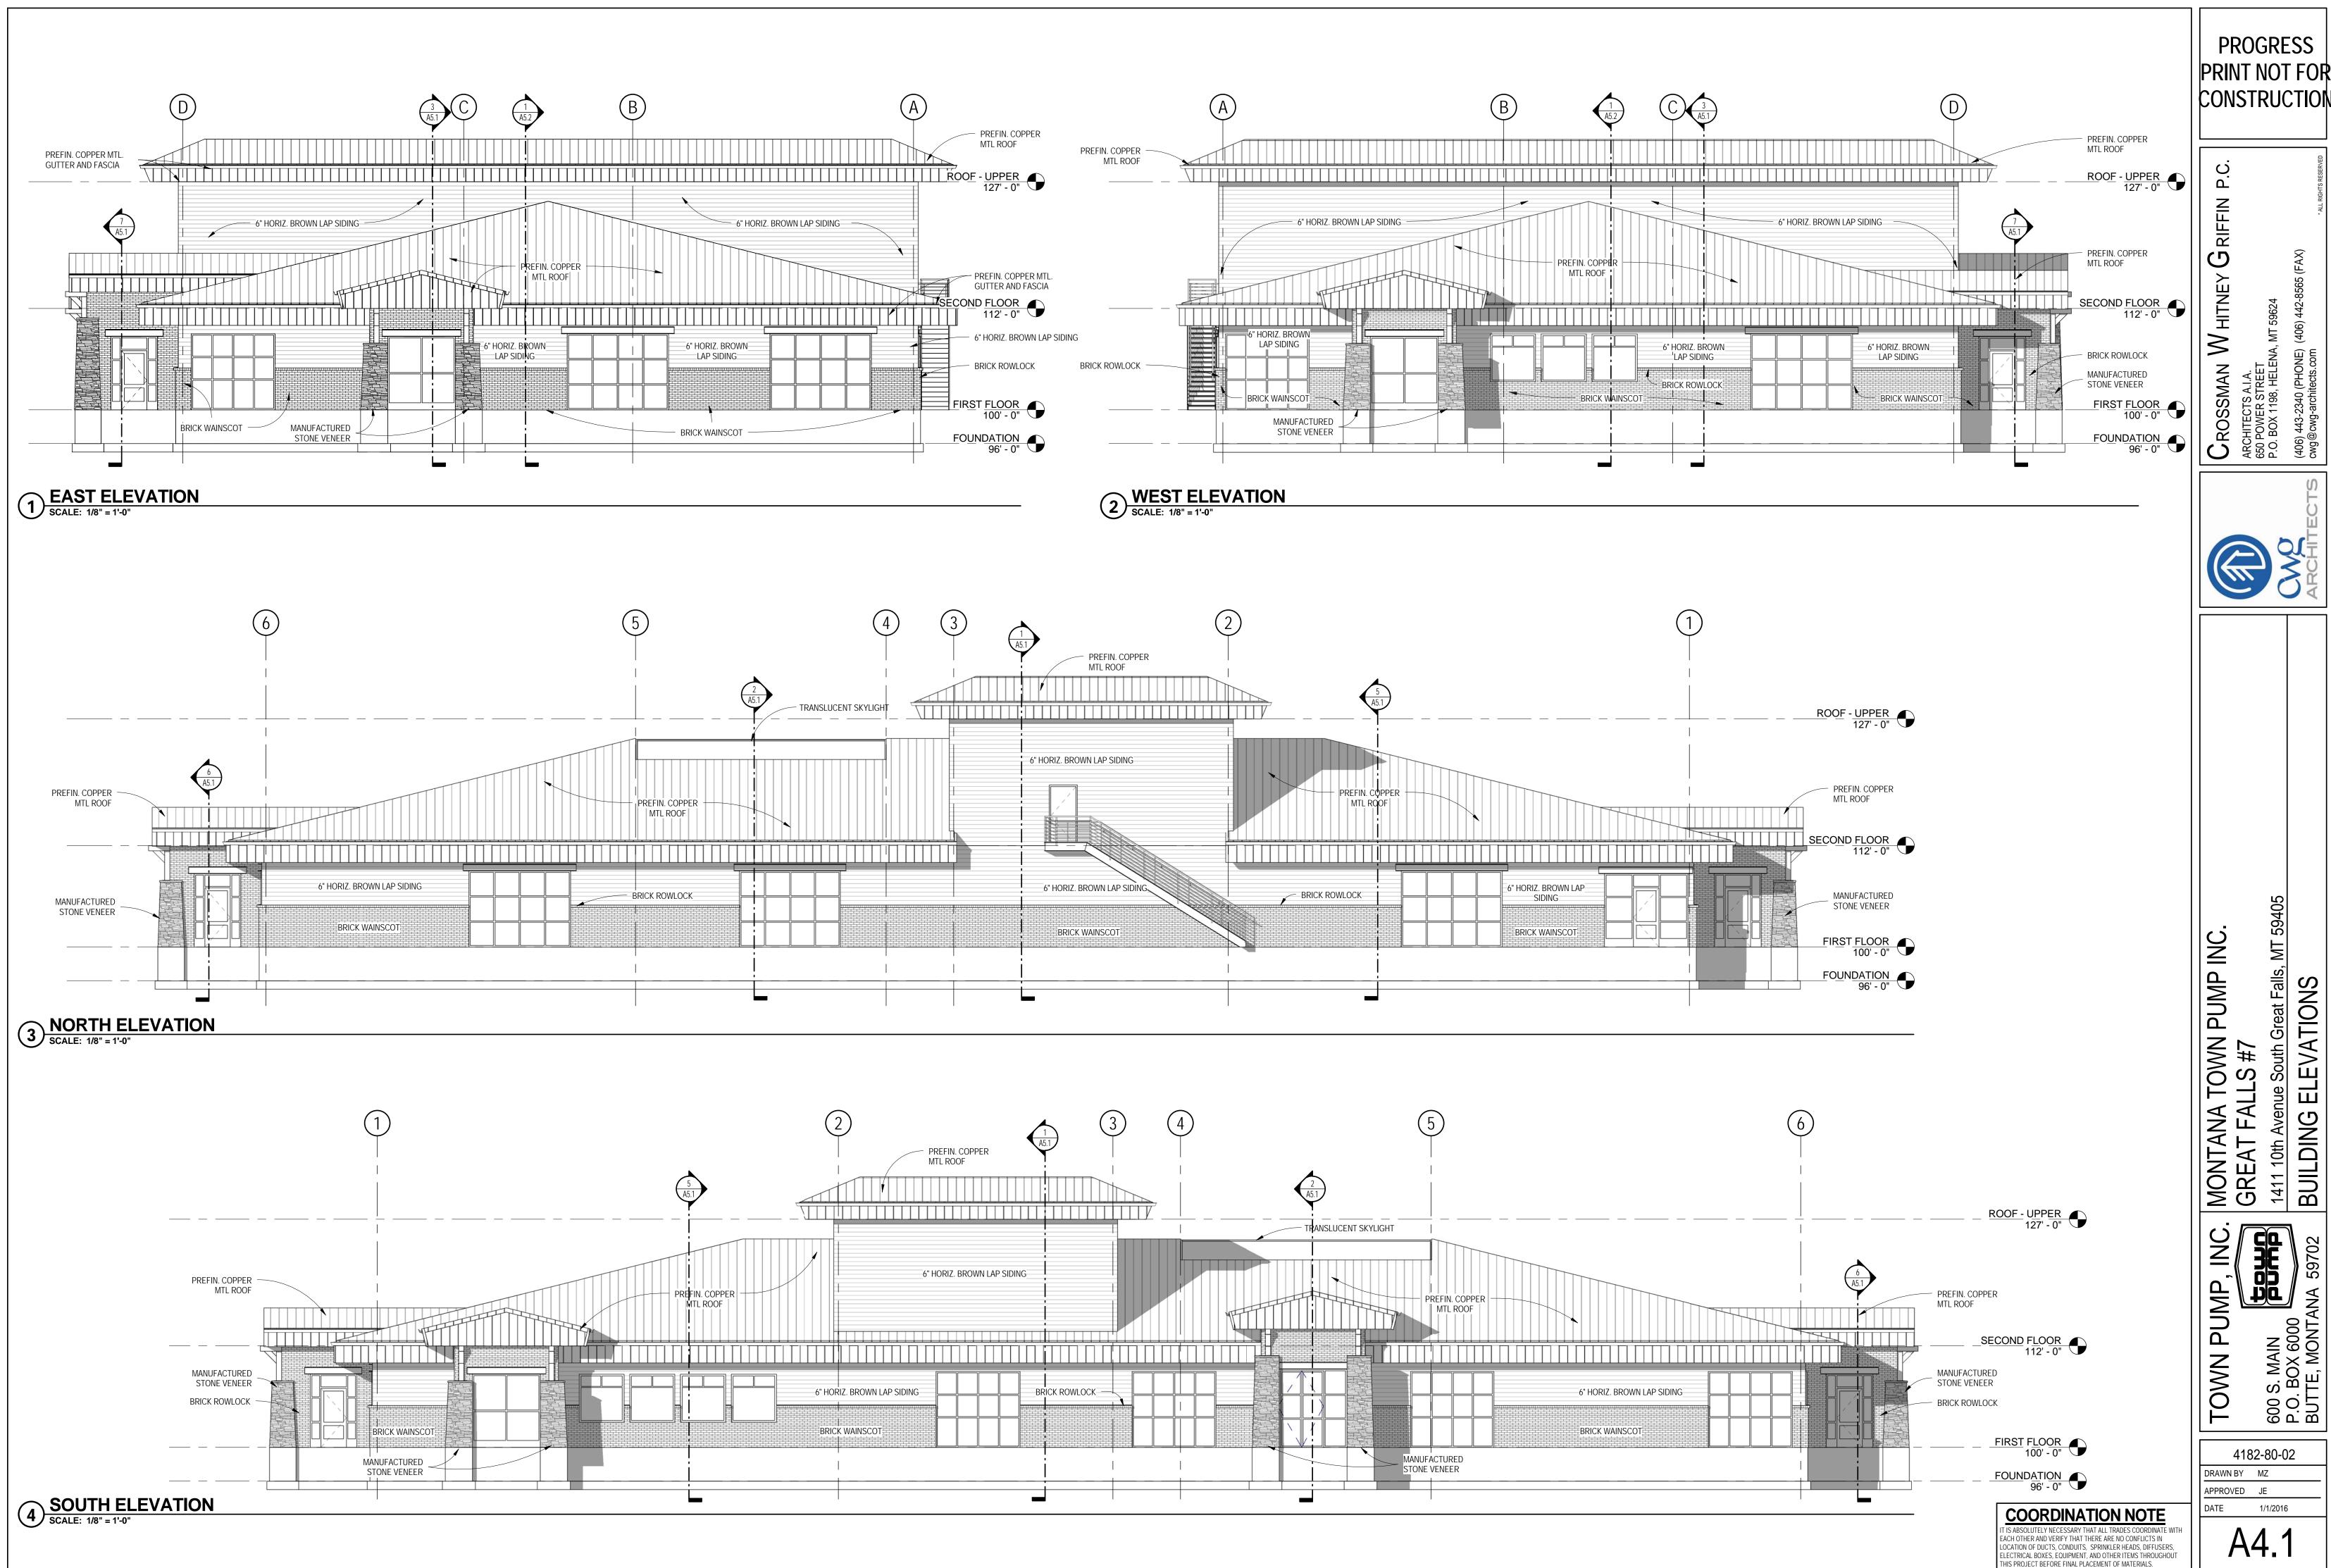

#### New Construction: Exhibit 28-1 Standards and Guidelines for specific projects and buildings

The applicant is proposing a two-story building with office space above the casino and convenience store. The building has been designed with the façades being broken up into smaller sections with vertical and horizontal offsets created by lap siding, brick wainscoting, and stone veneer accents at the corners of articulated vestibules. The roof contains a wide fascia feature, and three distinct roof lines including gable covered entries, hip roofs with a skylight over the first floor, and a mansard style roof over the second story offices. The roof, fascia and gutter material is prefinished copper metal. The dumpster enclosure, located along the east property line, will consist of a CMU wall covered in 4-inch thick brick veneer with a painted steel gate. The enclosure will be screened by landscaping on three sides. Details are provided in the attached Development Plans.