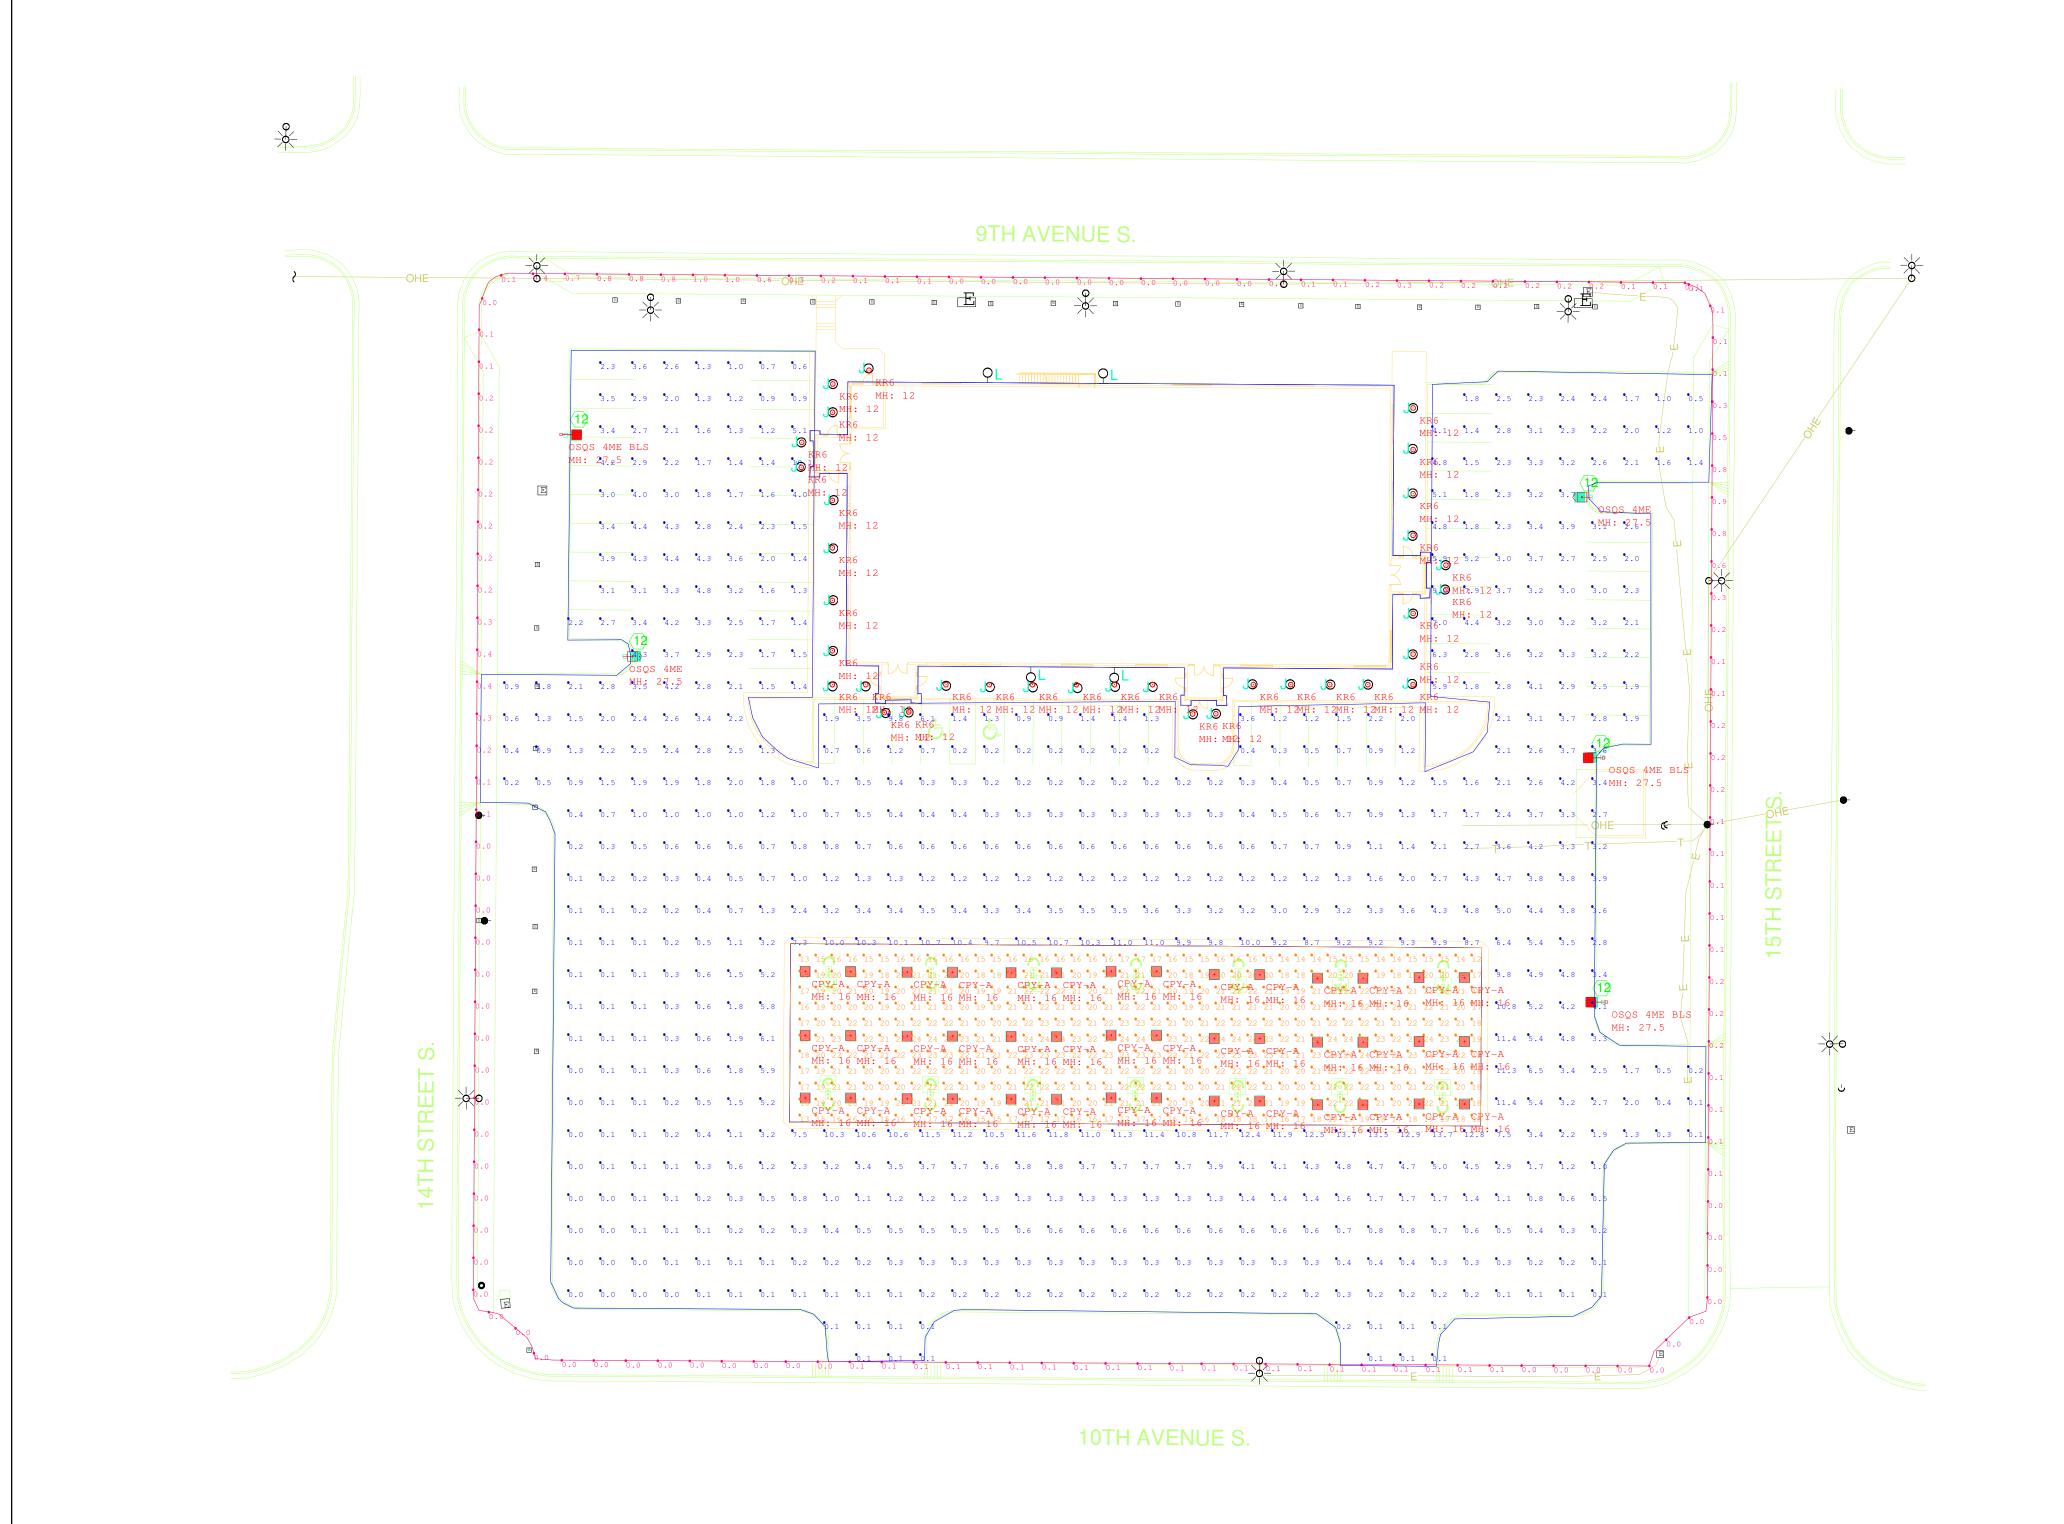

The applicant has provided an outdoor lighting plan which requires minor modification in order to meet the intent of the OCCGF. The fuel island canopy lighting fixtures shall be modified to not exceed 20 foot-candles. This is important for minimizing excess light pollution for drivers on the adjacent roadways and neighborhood residents in close proximity of the site. The lighting plan appears to show 4 wall sconces, 2 on both the north and south façade of the building. It would be reasonable for the 2 wall sconces, as shown by the exterior stairs on the north side of the building to remain for safety purposes; however, the 2 on the south façade should be removed because the downlights in the soffit provide sufficient lighting. Also, the blue LED lighting along the second story roofline, on the north side of the building shall be removed in order to minimize the impact to the adjacent neighborhood.

LLF Total Watts CPY250-A-DM-F-A-XX-XX CPY-A SINGLE 0.930 3444 SINGLE 1.030 612 KR6-13L-40K-120V OSQ-A-NM-4ME-S-57K-XX-XX OSQS 4ME SINGLE 0.930 446 0.930 669 OSQS 4ME BLS SINGLE OSQ-A-NM-4ME-S-57K-XX-XX 19394 Pole Schedule

ADDITIONAL EQUIPMENT (5) OSQ-DAXX (DIRECT ARM MOUNTING) (3) OSQ-BLSLF (BACKLIGHT SHIELD) (34) KR6T-SSGC-FF (KR6 REFLECTOR)

Proposed poles meet 110 MPH sustained winds.

(5) PS4S25C1XX (25' X 4" X .125" STEEL SQUARE POLE)

1200 92nd Street - Sturtevant, WI 53177 www.cree.com - (800) 236-6800

SR-11299

Project Name: GREAT FALLS #7 - GREAT FALLS, MT

Scale: 1"=30' Footcandles calculated at grade Filename: V:\Common\AppEng\BETA PET\TM-160113GFMTCJBR2.A

Illumination results shown on this lighting design are based on project parameters provided to Cree, Inc. used in conjunction with luminaire test procedures conducted under laboratory conditions. Actual project conditions differing from these design parameters may affect field results. The customer is responsible for verifying dimensional accuracy along with compliance with any applicable electrical, lighting, or energy code.