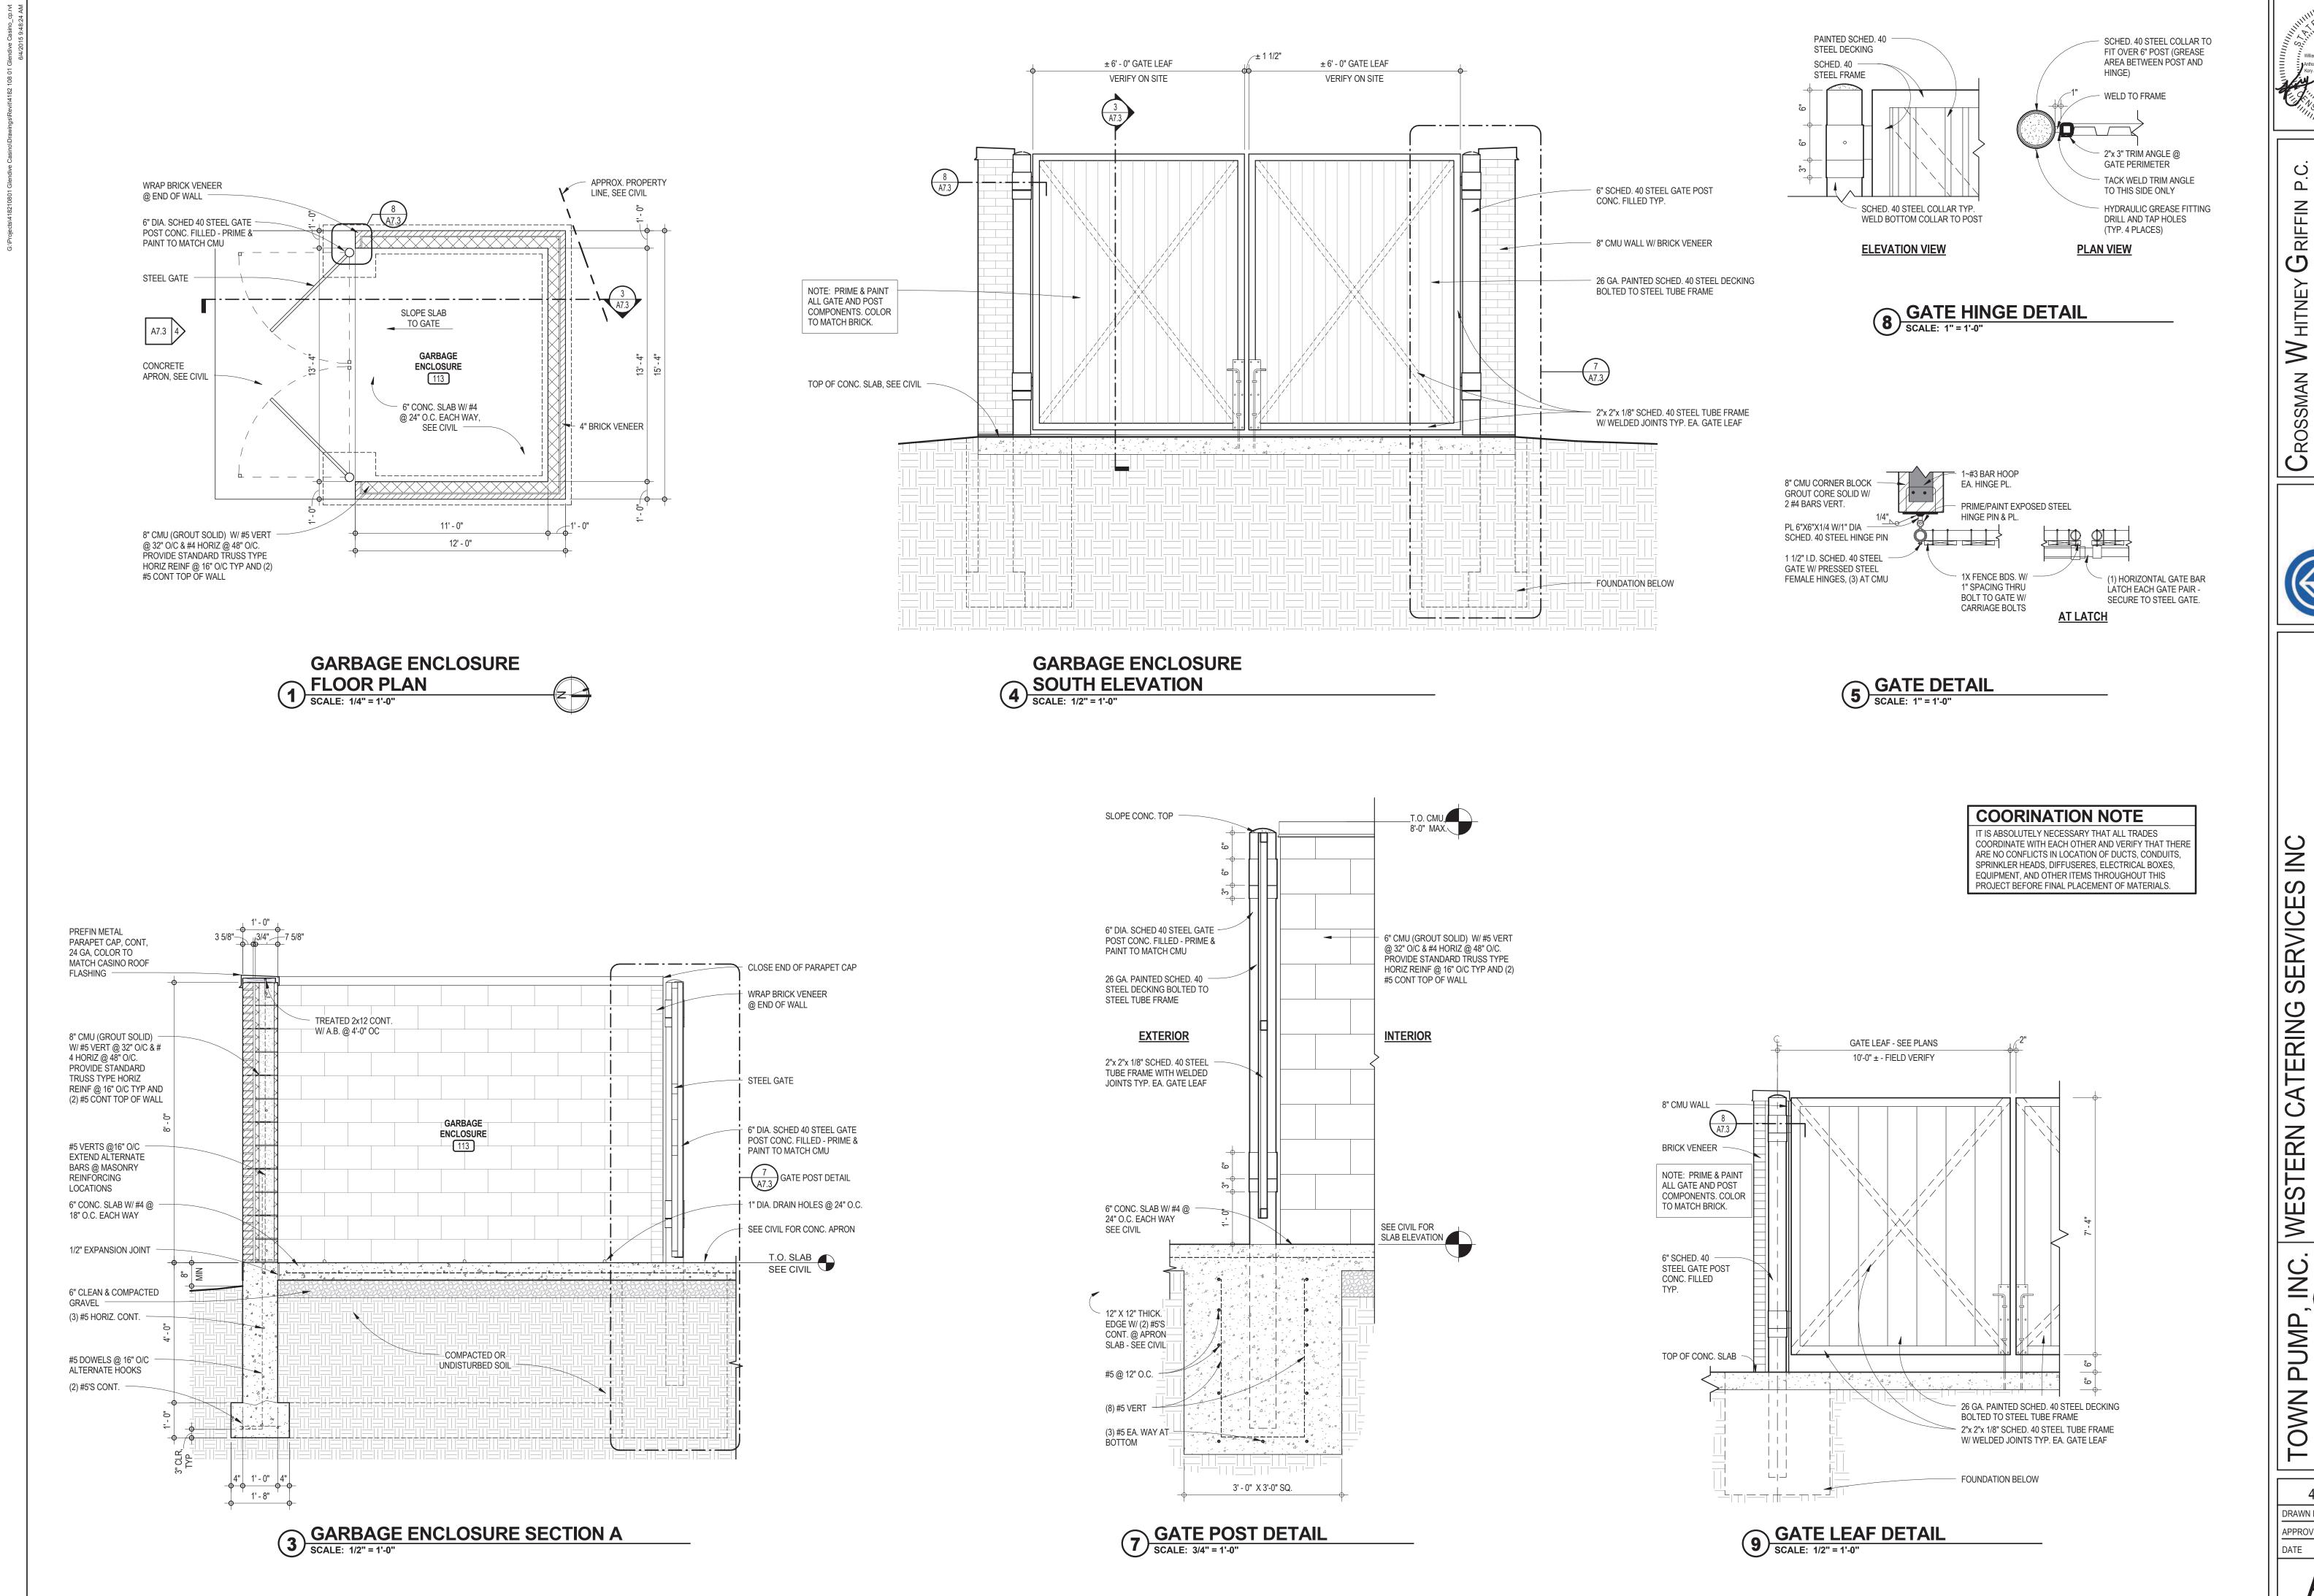

#### New Construction: Exhibit 28-1 Standards and Guidelines for specific projects and buildings

The applicant is proposing a two-story building with office space above the casino and convenience store. The building has been designed with the façades being broken up into smaller sections with vertical and horizontal offsets created by lap siding, brick wainscoting, and stone veneer accents at the corners of articulated vestibules. The roof contains a wide fascia feature, and three distinct roof lines including gable covered entries, hip roofs with a skylight over the first floor, and a mansard style roof over the second story offices. The roof, fascia and gutter material is prefinished copper metal. The dumpster enclosure, located along the east property line, will consist of a CMU wall covered in 4-inch thick brick veneer with a painted steel gate. The enclosure will be screened by landscaping on three sides. Details are provided in the attached Development Plans.

### DEVELOPMENT PLANS:

LANDSCAPING/SITE PLAN
CONCEPTUAL RENDERING
BUIDING ELEVATIONS
GARBAGE ENCLOSURE DETAIL
PHOTOMETRIC LIGHTING PLAN
SIGNAGE PLANS

3D View 3
SCALE:

**COORDINATION NOTE** 

IT IS ABSOLUTELY NECESSARY THAT ALL TRADES COORDINATE WITH EACH OTHER AND VERIFY THAT THERE ARE NO CONFLICTS IN LOCATION OF DUCTS, CONDUITS, SPRINKLER HEADS, DIFFUSERS, ELECTRICAL BOXES, EQUIPMENT, AND OTHER ITEMS THROUGHOUT THIS PROJECT BEFORE FINAL PLACEMENT OF MATERIALS.

> 600 S. MAIN P.O. BOX 6000 BUTTE, MONTANA 4182-80-02 DRAWN BY MZ

APPROVED JE 1/1/2016

S SERVICES I LIL'S CASINO

**ENCLOSUR** ARBAGE

INC N PUMP,

600 P.O. BUT

4182-108-01 DRAWN BY CP APPROVED CWG

June 2, 2015