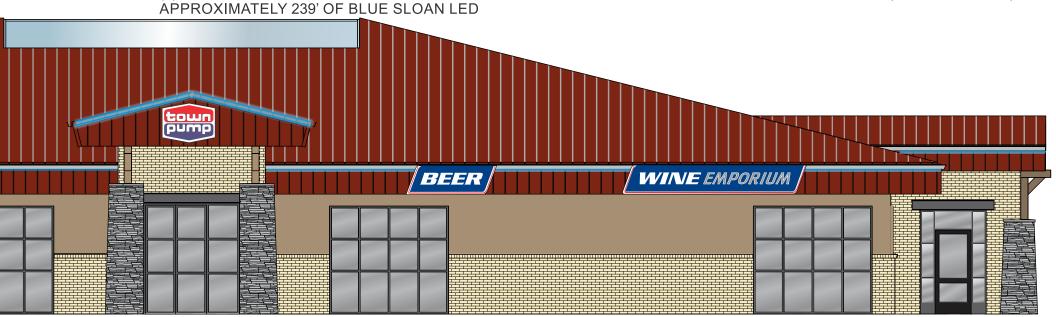

The applicant has provided an outdoor lighting plan which requires minor modification in order to meet the intent of the OCCGF. The fuel island canopy lighting fixtures shall be modified to not exceed 20 foot-candles. This is important for minimizing excess light pollution for drivers on the adjacent roadways and neighborhood residents in close proximity of the site. The lighting plan appears to show 4 wall sconces, 2 on both the north and south façade of the building. It would be reasonable for the 2 wall sconces, as shown by the exterior stairs on the north side of the building to remain for safety purposes; however, the 2 on the south façade should be removed because the downlights in the soffit provide sufficient lighting. Also, the blue LED lighting along the second story roofline, on the north side of the building shall be removed in order to minimize the impact to the adjacent neighborhood.

(1) 2'6" H X 10' W S/F CABINET WITH PUSH THROUGH LETTERS, RED LED AROUND 3/4 OF CABINET (COFFEE)

(1) 2'6" H X 8' W S/F CABINET WITH PUSH THROUGH LETTERS, RED LED AROUND 3/4 OF CABINET (BEER)

(1) 2'6" H X 17' W S/F CABINET WITH PUSH THROUGH LETTERS, RED LED AROUND 3/4 OF CABINET (WINÉ EMPORIUM) APPROXIMATELY 194' OF BLUE SLOAN LED