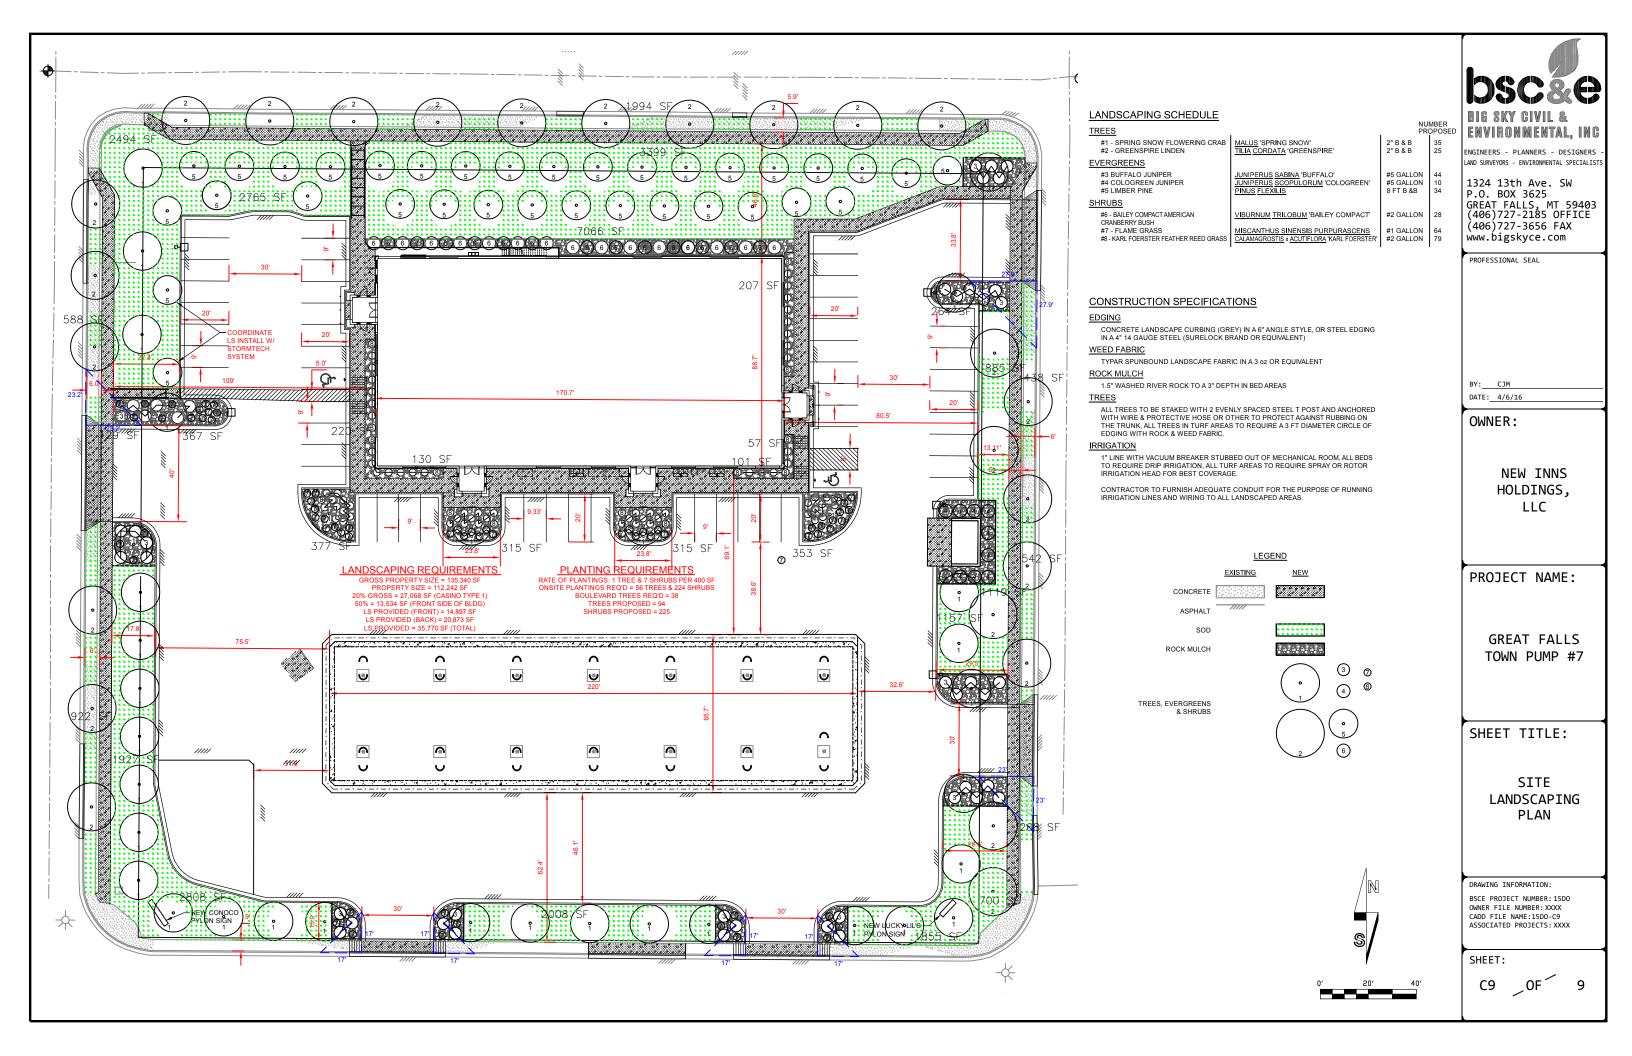

The proposed landscaping meets the minimum requirements of the OCCGF. Paved or nonliving surfaces are the dominant texture within the interior of the site, with cement walkways surrounding the building, asphalt parking and drive aisles throughout, and rock mulch in all landscape beds. The exterior of the site is softened by landscaping including turf grass, and canopy trees. A significant landscaping buffer is shown between the building and the north property line. This buffer includes 31 limber pines, which will serve to diffract if not completely block headlights, and the dense evergreen vegetation will help mitigate noise from the site and screen the building. There are also landscaping beds at the ends of parking rows, as well as along the building foundation and at each driveway.

The OCCGF Chapter 44 – Landscaping, requires a minimum of one (1) tree and seven (7) shrubs planted and maintained per four hundred (400) square feet, or fraction thereof, of required interior landscaping, as well as one (1) boulevard tree for each thirty-five (35) lineal feet of street and avenue frontage. For this site, there are 38 boulevard trees, 56 interior trees and 224 shrubs required to be installed. The landscaping plan submitted meets the required rate of planting, and the applicant is finalizing the reaming species of shrubs that will be provided with staff. The City Forester has reviewed the landscaping plan and provided recommendations on the variety of evergreens provided onsite, which the applicant incorporated into the landscaping plan.

The applicant is proposing pole signs located at the corners of 14th and 15th Street South and 10th Avenue South, as well as building and canopy signage. This proposed signage is included in the attached exhibits but will be reviewed under a separate application.