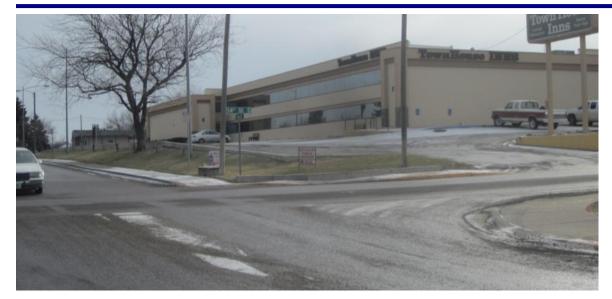

# EXHIBIT D - SITE PHOTOGRAPHSS (FEBRUARY 2016)

View looking northeast from the 14th Street South and 9th Avenue South intersection.

View looking east down the drive aisle behind the existing Townhouse Inn. The Inn is ±40.5 from the north property line.