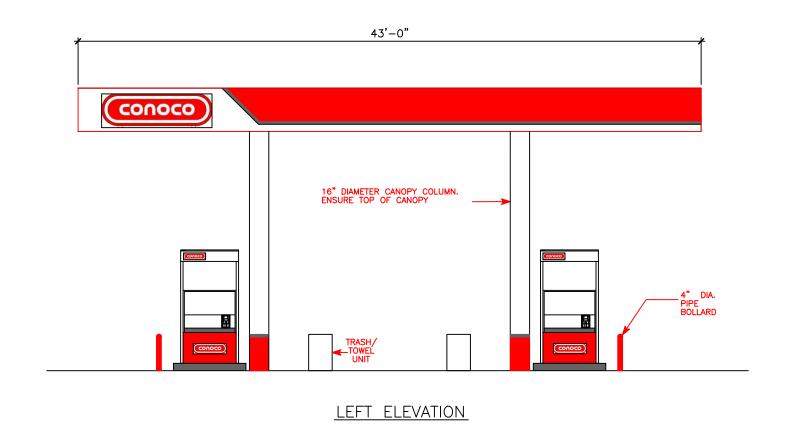

#### **Background**

- Legal Description: Lots 1-14, Block 780, Great Falls Sixteenth Addition, of Section 7, Township 20 North, Range 4 East, P.M. MT
- Property Zoning: C-2 General Commercial
- Parcel Area:  $\pm 112,242$  square feet or  $\pm 2.58$  acres
- Structure Size: ±15,300 square feet
- Fuel Island Canopy Size: ±14,500 square feet

#### New Construction: Exhibit 28-1 Standards and Guidelines for specific projects and buildings

The applicant is proposing a two-story building with office space above the casino and convenience store. The building has been designed with the façades being broken up into smaller sections with vertical and horizontal offsets created by lap siding, brick wainscoting, and stone veneer accents at the corners of articulated vestibules. The roof contains a wide fascia feature, and three distinct roof lines including gable covered entries, hip roofs with a skylight over the first floor, and a mansard style roof over the second story offices. The roof, fascia and gutter material is prefinished copper metal. The dumpster enclosure, located along the east property line, will consist of a CMU wall covered in 4-inch thick brick veneer with a painted steel gate. The enclosure will be screened by landscaping on three sides. Details are provided in the attached Development Plans.

The applicant has provided an outdoor lighting plan which requires minor modification in order to meet the intent of the OCCGF. The fuel island canopy lighting fixtures shall be modified to not exceed 20 foot-candles. This is important for minimizing excess light pollution for drivers on the adjacent roadways and neighborhood residents in close proximity of the site. The lighting plan appears to show 4 wall sconces, 2 on both the north and south façade of the building. It would be reasonable for the 2 wall sconces, as shown by the exterior stairs on the north side of the building to remain for safety purposes; however, the 2 on the south façade should be removed because the downlights in the soffit provide sufficient lighting. Also, the blue LED lighting along the second story roofline, on the north side of the building shall be removed in order to minimize the impact to the adjacent neighborhood.