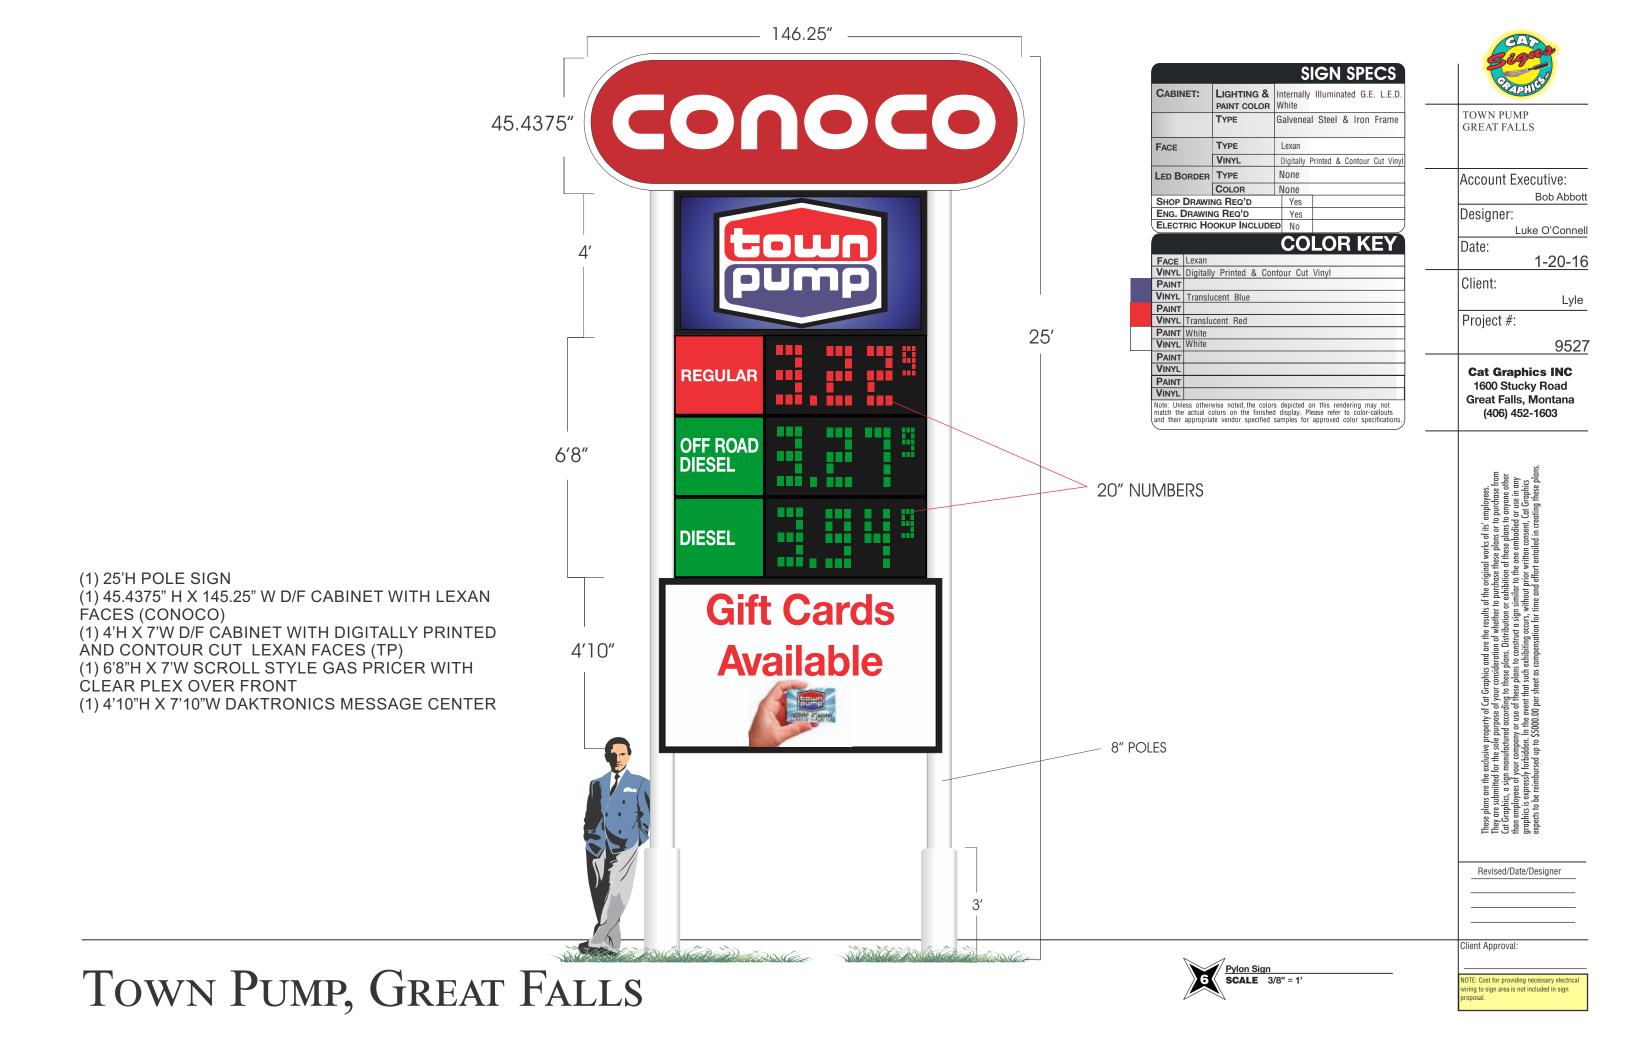

The applicant is proposing pole signs located at the corners of 14th and 15th Street South and 10th Avenue South, as well as building and canopy signage. This proposed signage is included in the attached exhibits but will be reviewed under a separate application.

SIGN SPECS CABINET: LIGHTING & Internally Illuminated G.E. L.E.D. PAINT COLOR | White Galveneal Steel & Iron Frame TYPE FACE VINYL Digitally Printed & Contour Cut Viny LED BORDER TYPE COLOR SHOP DRAWING REQ'D Yes ENG. DRAWING REQ'D ELECTRIC HOOKUP INCLUDED No

|           | COLOR KEY                                                                                                                                                                                                               |
|-----------|-------------------------------------------------------------------------------------------------------------------------------------------------------------------------------------------------------------------------|
| FACE      | Lexan                                                                                                                                                                                                                   |
| VINYL     | Digitally Printed & Contour Cut Vinyl                                                                                                                                                                                   |
| PAINT     |                                                                                                                                                                                                                         |
| VINYL     | Translucent Blue                                                                                                                                                                                                        |
| PAINT     |                                                                                                                                                                                                                         |
| VINYL     | Translucent Purple                                                                                                                                                                                                      |
| PAINT     | White                                                                                                                                                                                                                   |
| VINYL     | White                                                                                                                                                                                                                   |
| PAINT     |                                                                                                                                                                                                                         |
| VINYL     | Black                                                                                                                                                                                                                   |
| PAINT     |                                                                                                                                                                                                                         |
| VINYL     | Translucent Burgandy                                                                                                                                                                                                    |
| match the | ess otherwise noted, the colors depicted on this rendering may not<br>e actual colors on the finished display. Please refer to color-callouts<br>appropriate vendor specified samples for approved color specifications |

25'

TOWN PUMP GREAT FALLS

Account Executive:

Luke O'Connell

1-20-16

Client:

Project #:

9527

**Cat Graphics INC** 1600 Stucky Road Great Falls, Montana (406) 452-1603

Bottom of Poles

Revised/Date/Designe

Client Approval:

TOWN PUMP, GREAT FA

(1) 25'H POLE SIGN

LEXAN FACES (LL)

DIGITALLY PRINTED LEXAN FACES (LIL)