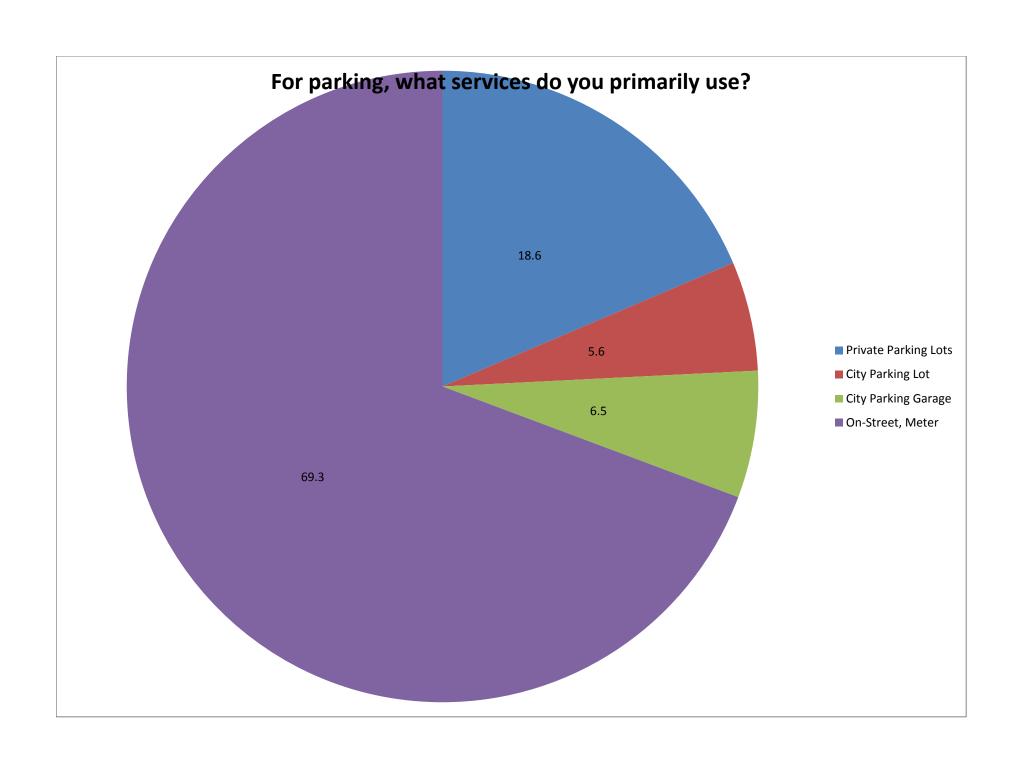

How often do you frequent downtown?

| Daily   | 37.4 |
|---------|------|
| Weekly  | 33.1 |
| Monthly | 25.7 |
| Never   | 3.8  |
|         | 100  |

For parking, what services do you primarily use?

| Private Parking Lots | 18.6 |
|----------------------|------|
| City Parking Lot     | 5.6  |
| City Parking Garage  | 6.5  |
| On-Street, Meter     | 69.3 |
|                      | 100  |