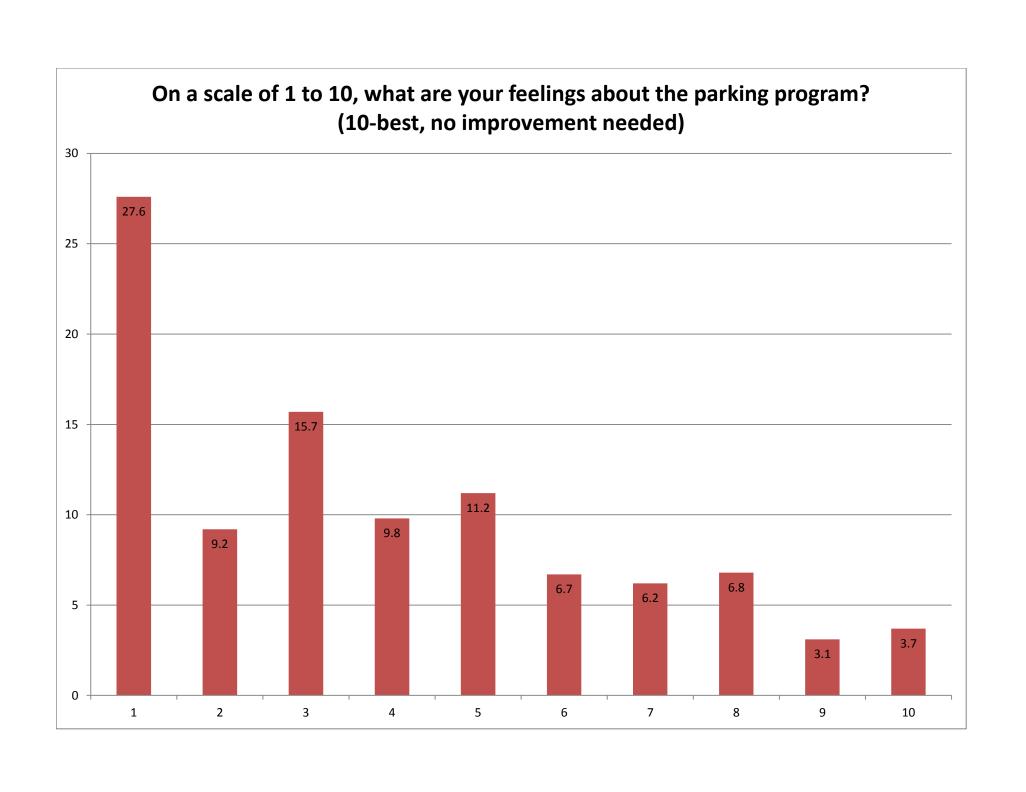

Are you familiar with the parking app (Passport) to pay for parking?

| Yes | 51.5 |
|-----|------|
| No  | 48.5 |
|     | 100  |

On a scale of 1 to 10, what are your feelings about the parking program?

| 1  | 27.6 |
|----|------|
| 2  | 9.2  |
| 3  | 15.7 |
| 4  | 9.8  |
| 5  | 11.2 |
| 6  | 6.7  |
| 7  | 6.2  |
| 8  | 6.8  |
| 9  | 3.1  |
| 10 | 3.7  |
|    | 100  |