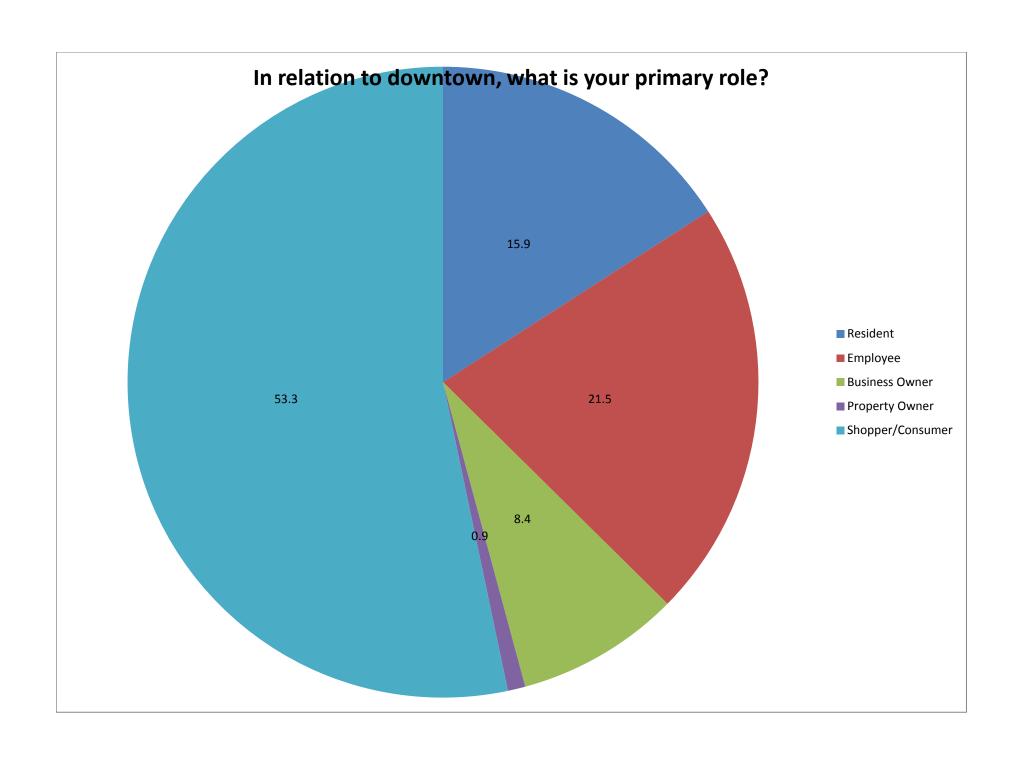

In relation to downtown, what is your primary role?

| Resident         | 15.9 |
|------------------|------|
| Employee         | 21.5 |
| Business Owner   | 8.4  |
| Property Owner   | 0.9  |
| Shopper/Consumer | 53.3 |
|                  | 100  |