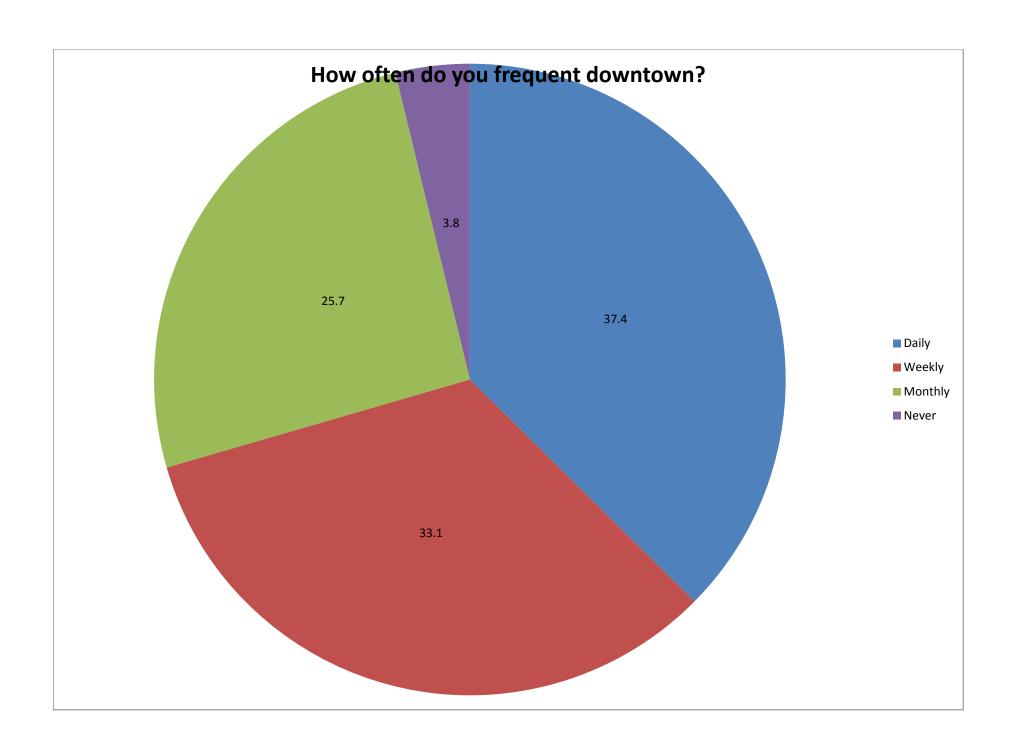

How often do you frequent downtown?

| Daily   | 37.4 |
|---------|------|
| Weekly  | 33.1 |
| Monthly | 25.7 |
| Never   | 3.8  |
|         | 100  |

For parking, what services do you primarily use?

| Private Parking Lots | 18.6 |
|----------------------|------|
| City Parking Lot     | 5.6  |
| City Parking Garage  | 6.5  |
| On-Street, Meter     | 69.3 |
|                      | 100  |