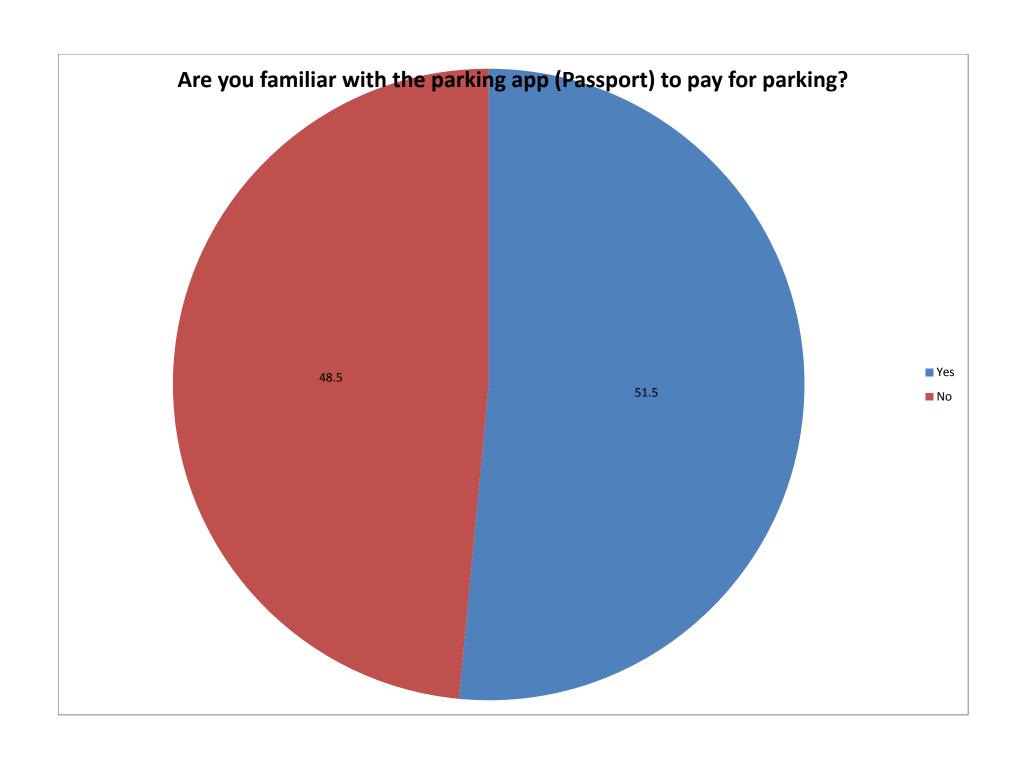

Are you familiar with the parking app (Passport) to pay for parking?

| Yes | 51.5 |
|-----|------|
| No  | 48.5 |
|     | 100  |

On a scale of 1 to 10, what are your feelings about the parking program?

| 1  | 27.6 |
|----|------|
| 2  | 9.2  |
| 3  | 15.7 |
| 4  | 9.8  |
| 5  | 11.2 |
| 6  | 6.7  |
| 7  | 6.2  |
| 8  | 6.8  |
| 9  | 3.1  |
| 10 | 3.7  |
|    | 100  |