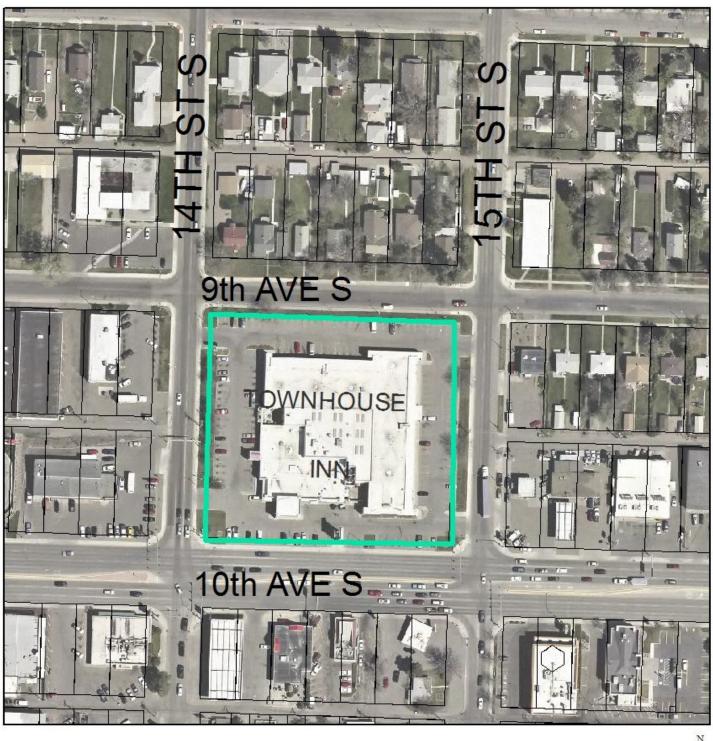

#### **Property Location**

On the north side of 10th Ave S, between 14th St S and 15th St S

#### 1411 10TH AVENUE SOUTH

#### Overview

The applicant is requesting a dimensional variance of City Code §17.20.4 Exhibit 20-4, minimum rear yard setback. The Code requires a rear yard setback of 1/10 the lot depth, but not less than 1/10 the building height in the C-2 zoning district. The property is ±320 feet in depth, so the required rear yard setback would be ±32 feet. The applicant is requesting consideration for a 15 foot rear yard setback in order to redevelop the property and construct a new Town Pump convenience store with attached Casino, type I, and associated fuel island. The subject property is legally described as Lots 1-14, Block 780, Great Falls Sixteenth Addition, located in Section 7, Township 20 North, Range 4 East, P.M.M. Cascade County, Montana.