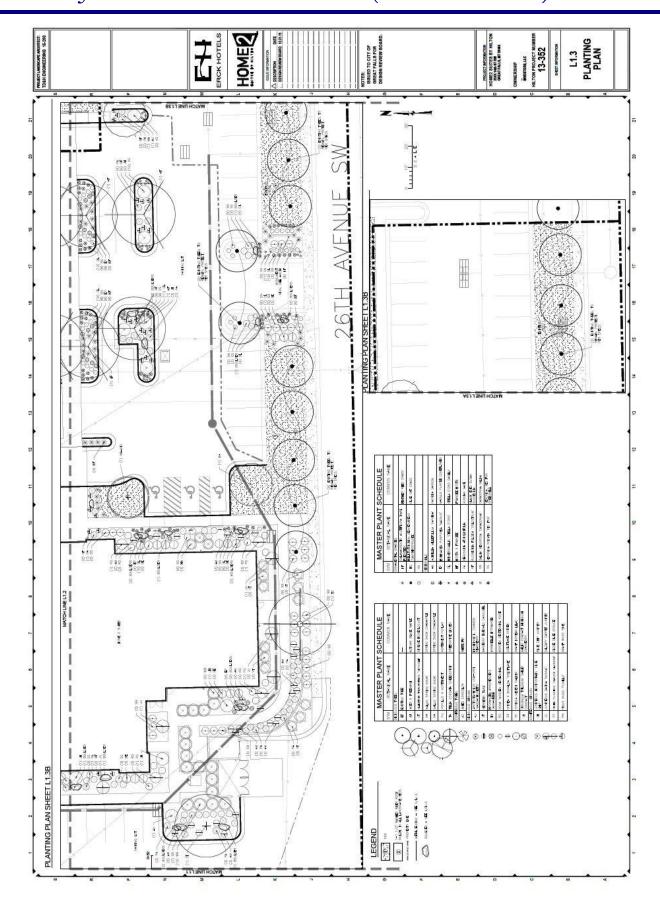

#### **Landscaping Improvements**

The applicant is proposing maintaining the existing perimeter landscaping provided in Phase I of the development along 26th Avenue Southwest, although this right-of-way is scheduled to be vacated as part of the development. No additional boulevard landscaping is required. Updated island and foundational landscaping will replace trees and shrubs currently existing on site to accommodate a revised parking lot plan. 25% of the proposed project area will be landscaped, above the required 15% gross lot area. A new landscaping berm with white fir evergreens is proposed along the southwest parking lot to screen parking from residences. The proposed trees, shrubs, and foundation plantings meet numerical requirements per Title 17-Land Development Code, Chapter 44. Species include both canopy and ornamental trees such as Autumn Blaze Maple, Spring Snow Crabapple, honeylocust and linden.