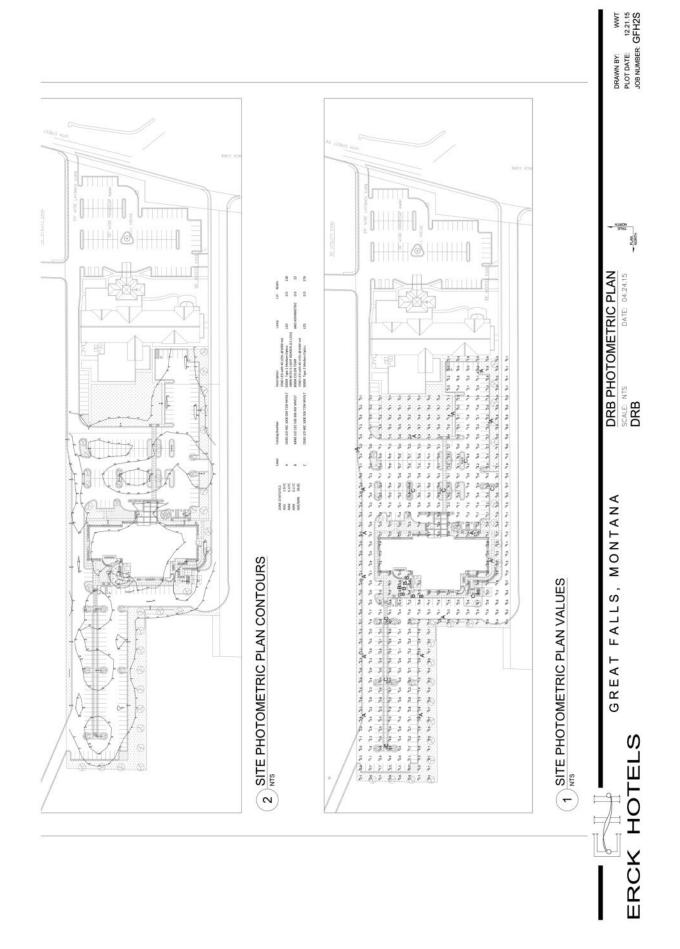

#### **New Construction**

The applicant is proposing a new four story building to the west of the existing Hilton Garden Inn. The façade materials consist primarily of EIFS paint in tan (sand) and brown (timber) hues. A stone veneer surrounds the first story. Accent colors of red and green reflect the hotel flag occupying the building. The trash enclosure is the same shade of red and is enclosed with masonry and wood fencing, as required under Exhibit 28-1 of the Land Development Code. Lighting for the large surface parking areas are provided by LED light poles with exposed concrete bases. The applicant has provided an outdoor lighting plan, in compliance with Title 17-Land Development Code, Chapter 40. This detail is notable for the residentially zoned (R-2) neighborhood to the south of the hotel site. The lot immediately south of the two hotels is not scheduled to be developed or used for parking at this time, providing a buffer between the neighborhood and the proposed development.