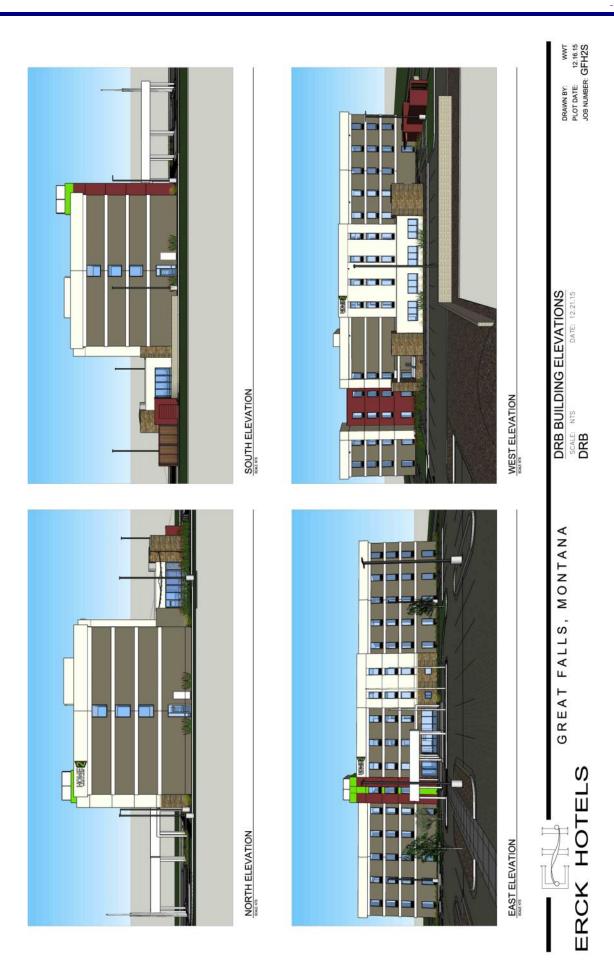

#### **New Construction**

The applicant is proposing a new four story building to the west of the existing Hilton Garden Inn. The façade materials consist primarily of EIFS paint in tan (sand) and brown (timber) hues. A stone veneer surrounds the first story. Accent colors of red and green reflect the hotel flag occupying the building. The trash enclosure is the same shade of red and is enclosed with masonry and wood fencing, as required under Exhibit 28-1 of the Land Development Code. Lighting for the large surface parking areas are provided by LED light poles with exposed concrete bases. The applicant has provided an outdoor lighting plan, in compliance with Title 17-Land Development Code, Chapter 40. This detail is notable for the residentially zoned (R-2) neighborhood to the south of the hotel site. The lot immediately south of the two hotels is not scheduled to be developed or used for parking at this time, providing a buffer between the neighborhood and the proposed development.