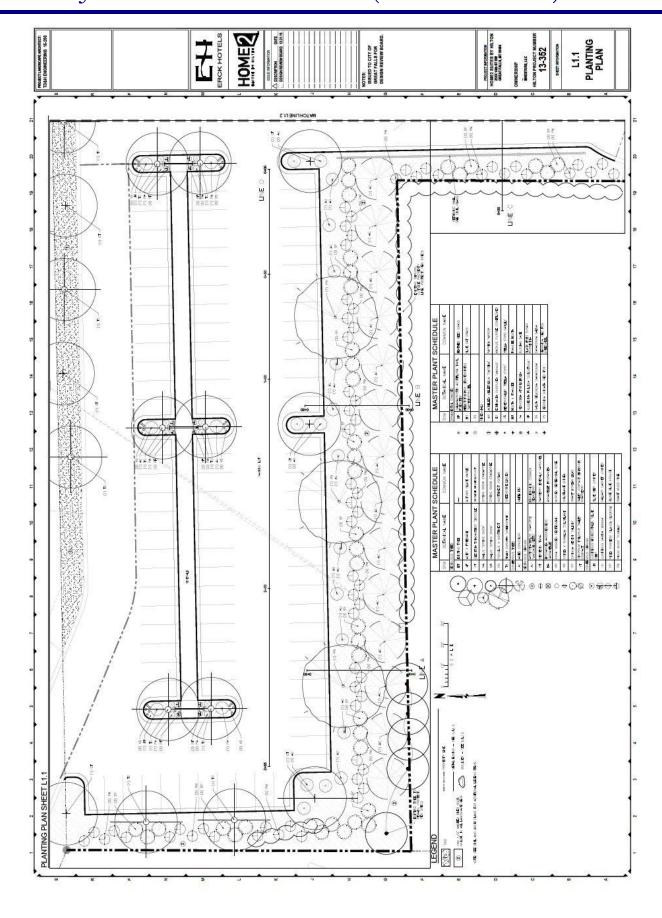

#### **Landscaping Improvements**

The applicant is proposing maintaining the existing perimeter landscaping provided in Phase I of the development along 26th Avenue Southwest, although this right-of-way is scheduled to be vacated as part of the development. No additional boulevard landscaping is required. Updated island and foundational landscaping will replace trees and shrubs currently existing on site to accommodate a revised parking lot plan. 25% of the proposed project area will be landscaped, above the required 15% gross lot area. A new landscaping berm with white fir evergreens is proposed along the southwest parking lot to screen parking from residences. The proposed trees, shrubs, and foundation plantings meet numerical requirements per Title 17-Land Development Code, Chapter 44. Species include both canopy and ornamental trees such as Autumn Blaze Maple, Spring Snow Crabapple, honeylocust and linden.