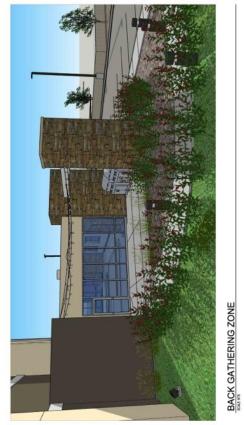

### **Project Description**

The applicant is proposing construction of a new 63,415 square foot building to accommodate tenant Home2 Suites extended stay hotel. The building would share the overall parking lot with the existing Hilton Garden Inn hotel and conference facility; each building would still provide the required minimum parking for their respective land use through a shared access parking agreement. 93 guest suites would be provided on four stories, with the addition of an indoor pool, outdoor gathering area with fireplace, and other amenities.

#### **New Construction**

The applicant is proposing a new four story building to the west of the existing Hilton Garden Inn. The façade materials consist primarily of EIFS paint in tan (sand) and brown (timber) hues. A stone veneer surrounds the first story. Accent colors of red and green reflect the hotel flag occupying the building. The trash enclosure is the same shade of red and is enclosed with masonry and wood fencing, as required under Exhibit 28-1 of the Land Development Code. Lighting for the large surface parking areas are provided by LED light poles with exposed concrete bases. The applicant has provided an outdoor lighting plan, in compliance with Title 17-Land Development Code, Chapter 40. This detail is notable for the residentially zoned (R-2) neighborhood to the south of the hotel site. The lot immediately south of the two hotels is not scheduled to be developed or used for parking at this time, providing a buffer between the neighborhood and the proposed development.