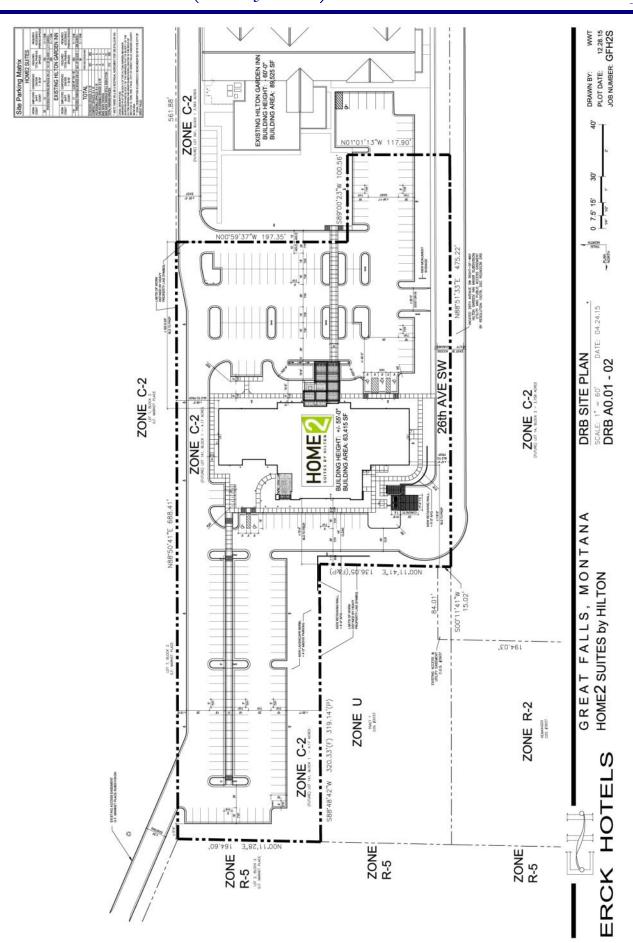

### **Project Description**

The applicant is proposing construction of a new 63,415 square foot building to accommodate tenant Home2 Suites extended stay hotel. The building would share the overall parking lot with the existing Hilton Garden Inn hotel and conference facility; each building would still provide the required minimum parking for their respective land use through a shared access parking agreement. 93 guest suites would be provided on four stories, with the addition of an indoor pool, outdoor gathering area with fireplace, and other amenities.

### Background

- Legal Description: Block 1&2, Hilton Garden Inn Addition, SW<sup>1</sup>/<sub>4</sub> of Section 15, Township 20 North, Range 3 East, P.M.MT, Cascade County, Montana
- Building Area: ±63,415 square feet
- Project Area:  $\pm 181,653.43$  square feet or  $\pm 4.17$  acres
- Property Zoning: C-2 General Commercial

### **Project Overview**

GF Home2 Lodging, LLC and Erck Hotels Hospitality Property Management and Development are proposing to construct a Home2 Suites by Hilton building west of the existing Hilton Garden Inn located at 2520 14th Street Southwest (Phase 2 of a development master plan). Hilton Garden Inn (Phase I) was completed in 2008, with site infrastructure such as storm water collection already constructed as part of that development process and built for future expansion. A large convention center proposal, included in Planning Advisory Board/Zoning Commission approvals in 2014, is not included within the proposed Phase 2. The applicant estimates construction to be complete in March of 2017, pending City approval.

#### **New Construction**

The applicant is proposing a new four story building to the west of the existing Hilton Garden Inn. The façade materials consist primarily of EIFS paint in tan (sand) and brown (timber) hues. A stone veneer surrounds the first story. Accent colors of red and green reflect the hotel flag occupying the building. The trash enclosure is the same shade of red and is enclosed with masonry and wood fencing, as required under Exhibit 28-1 of the Land Development Code. Lighting for the large surface parking areas are provided by LED light poles with exposed concrete bases. The applicant has provided an outdoor lighting plan, in compliance with Title 17-Land Development Code, Chapter 40. This detail is notable for the residentially zoned (R-2) neighborhood to the south of the hotel site. The lot immediately south of the two hotels is not scheduled to be developed or used for parking at this time, providing a buffer between the neighborhood and the proposed development.

### **Parking Lot Improvements**

The applicant is proposing improvements to the existing Hilton Garden Inn parking lot, which will be made possible through a proposed "reciprocal agreement" between the ownership of the two hotel franchises, and the creation of a new parking lot to accommodate additional visitors to the Home2 Suites. The parking agreement must be provided to the Planning and Community Development Department prior to building approvals, and filed with the Cascade County Clerk and Recorder to run with the land as a condition of approval. In addition, the proposed development would provide:

- Addition of 213 parking spaces for the Home2 Suites provided primarily in the western portion (rear) of the
  development. This includes four standard accessible parking spaces and one van-accessible space. While the
  number of spaces (208) facilitates a larger number of handicap accessible spaces, the applicant is only
  considering 103 (required minimum) of the added spaces for the proposed Home2 Suites, while 105 spaces
  will be dedicated to the existing Hilton Garden Inn to meet their separate parking requirement.
- Addition of a new monument entrance sign, as shown in Exhibit I Elevation and Signage.
- Removal of a portion of the event lawn behind the Hilton Garden Inn to provide additional parking.
- A Design Waiver requesting the use of 9 feet by 18 feet stalls rather than the city standard 10 feet by 19 feet stalls was approved by the Director of Planning and Community Development.

#### **Landscaping Improvements**

The applicant is proposing maintaining the existing perimeter landscaping provided in Phase I of the development along 26th Avenue Southwest, although this right-of-way is scheduled to be vacated as part of the development. No additional boulevard landscaping is required. Updated island and foundational landscaping will replace trees and shrubs currently existing on site to accommodate a revised parking lot plan. 25% of the proposed project area will be landscaped, above the required 15% gross lot area. A new landscaping berm with white fir evergreens is proposed along the southwest parking lot to screen parking from residences. The proposed trees, shrubs, and foundation plantings meet numerical requirements per Title 17-Land Development Code, Chapter 44. Species include both canopy and ornamental trees such as Autumn Blaze Maple, Spring Snow Crabapple, honeylocust and linden.