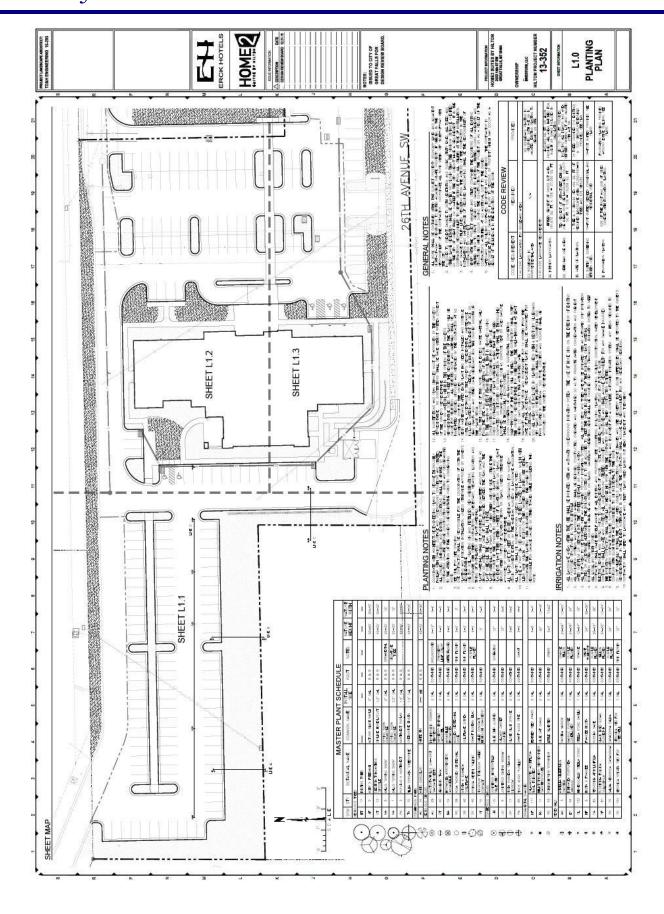

#### **Landscaping Improvements**

The applicant is proposing maintaining the existing perimeter landscaping provided in Phase I of the development along 26th Avenue Southwest, although this right-of-way is scheduled to be vacated as part of the development. No additional boulevard landscaping is required. Updated island and foundational landscaping will replace trees and shrubs currently existing on site to accommodate a revised parking lot plan. 25% of the proposed project area will be landscaped, above the required 15% gross lot area. A new landscaping berm with white fir evergreens is proposed along the southwest parking lot to screen parking from residences. The proposed trees, shrubs, and foundation plantings meet numerical requirements per Title 17-Land Development Code, Chapter 44. Species include both canopy and ornamental trees such as Autumn Blaze Maple, Spring Snow Crabapple, honeylocust and linden.

- · Zoning: C-2
- · Number of Stories: 4
- Estimated Building Height: +/- 54'-0" Max 46'-0" Average
- 1st Floor Building Area: +/- 15,000 SF
- Overall Building Area: +/- 63,415 SF
- · Guest Suites: 93
- Amenities: Indoor Pool, Game Room, Board Room, Breakfast Area, Exercise Room, Guest Laundry, Indoor Gathering Area, Outdoor Dining Area, Outdoor Gathering Area with Fireplace, 2 Lane Covered Porte-Cochere
- Site Area: +/- 181,653.43 SF (4.17 Acres)
- Landscape Area: +/- 45,603.10
- Landscape Percentage: +/- 25.10%
- Parking Spaces: 213