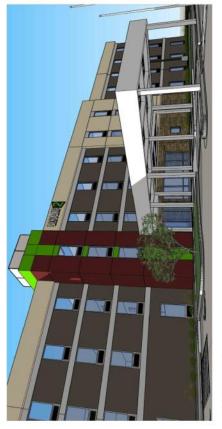

#### **New Construction**

The applicant is proposing a new four story building to the west of the existing Hilton Garden Inn. The façade materials consist primarily of EIFS paint in tan (sand) and brown (timber) hues. A stone veneer surrounds the first story. Accent colors of red and green reflect the hotel flag occupying the building. The trash enclosure is the same shade of red and is enclosed with masonry and wood fencing, as required under Exhibit 28-1 of the Land Development Code. Lighting for the large surface parking areas are provided by LED light poles with exposed concrete bases. The applicant has provided an outdoor lighting plan, in compliance with Title 17-Land Development Code, Chapter 40. This detail is notable for the residentially zoned (R-2) neighborhood to the south of the hotel site. The lot immediately south of the two hotels is not scheduled to be developed or used for parking at this time, providing a buffer between the neighborhood and the proposed development.