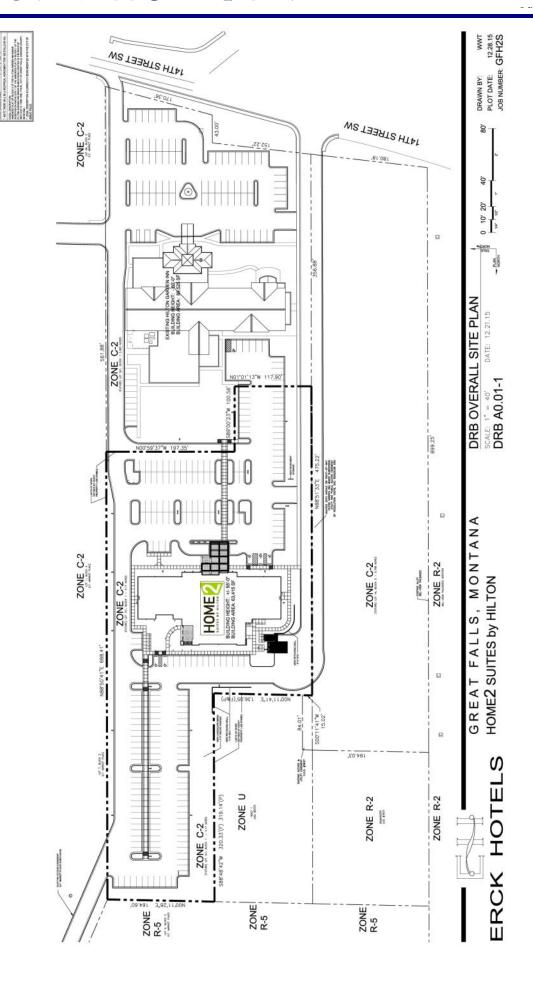

### Background

- Legal Description: Block 1&2, Hilton Garden Inn Addition, SW<sup>1</sup>/<sub>4</sub> of Section 15, Township 20 North, Range 3 East, P.M.MT, Cascade County, Montana
- Building Area: ±63,415 square feet
- Project Area:  $\pm 181,653.43$  square feet or  $\pm 4.17$  acres
- Property Zoning: C-2 General Commercial

### **Project Overview**

GF Home2 Lodging, LLC and Erck Hotels Hospitality Property Management and Development are proposing to construct a Home2 Suites by Hilton building west of the existing Hilton Garden Inn located at 2520 14th Street Southwest (Phase 2 of a development master plan). Hilton Garden Inn (Phase I) was completed in 2008, with site infrastructure such as storm water collection already constructed as part of that development process and built for future expansion. A large convention center proposal, included in Planning Advisory Board/Zoning Commission approvals in 2014, is not included within the proposed Phase 2. The applicant estimates construction to be complete in March of 2017, pending City approval.

### **Parking Lot Improvements**

The applicant is proposing improvements to the existing Hilton Garden Inn parking lot, which will be made possible through a proposed "reciprocal agreement" between the ownership of the two hotel franchises, and the creation of a new parking lot to accommodate additional visitors to the Home2 Suites. The parking agreement must be provided to the Planning and Community Development Department prior to building approvals, and filed with the Cascade County Clerk and Recorder to run with the land as a condition of approval. In addition, the proposed development would provide:

- Addition of 213 parking spaces for the Home2 Suites provided primarily in the western portion (rear) of the
  development. This includes four standard accessible parking spaces and one van-accessible space. While the
  number of spaces (208) facilitates a larger number of handicap accessible spaces, the applicant is only
  considering 103 (required minimum) of the added spaces for the proposed Home2 Suites, while 105 spaces
  will be dedicated to the existing Hilton Garden Inn to meet their separate parking requirement.
- Addition of a new monument entrance sign, as shown in Exhibit I Elevation and Signage.
- Removal of a portion of the event lawn behind the Hilton Garden Inn to provide additional parking.
- A Design Waiver requesting the use of 9 feet by 18 feet stalls rather than the city standard 10 feet by 19 feet stalls was approved by the Director of Planning and Community Development.