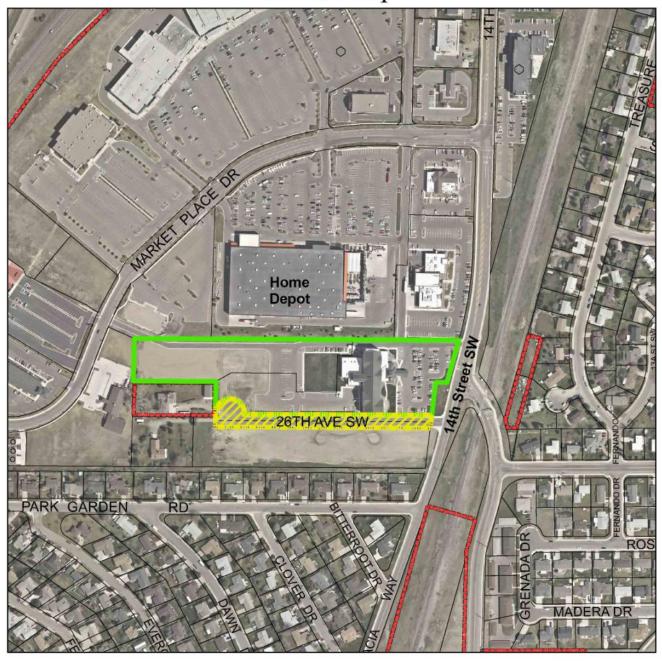

ding Area: +/- 63,415 SF
- · Guest Suites: 93
- Amenities: Indoor Pool, Game Room, Board Room, Breakfast Area, Exercise Room, Guest Laundry, Indoor Gathering Area, Outdoor Dining Area, Outdoor Gathering Area with Fireplace, 2 Lane Covered Porte-Cochere
- Site Area: +/- 181,653.43 SF (4.17 Acres)
- Landscape Area: +/- 45,603.10
- Landscape Percentage: +/- 25.10%
- Parking Spaces: 213

Existing phase 1 construction completed in 2008, has already provided infrastructure to include underground storm water storage to accommodate Phase 2 construction. If required additional storage will be added similar in design of what currently is on site.

The Home2 Suites, is designed to be turnkey upon completion of construction estimated to be March of 2017.

# EXHIBIT C - AERIAL MAP (GIS)

# Aerial Map





## EXHIBIT D - SITE PHOTOS



LOOKING WEST ALONG THE CURRENT 26TH AVENUE SOUTHWEST; TREES TO BE PRESERVED FOR FUTURE USE



LOOKING SOUTH TOWARDS VACANT LOT, ADJACENT RESIDENTIAL AND EXISTING/PROPOSED ENTRANCE



LOOKING WEST TOWARDS PROPOSED PROJECT SITE, EXISTING PARKING LOT TO BE RECONFIGURED UNDER SHARED USE PARKING AGREEMENT



LOOKINH NORTH TOWARDS EXISTING/PROPOSED PARKING LOT; COMMERCIAL USES IN BACKGROUND

## EXHIBIT E - RENDERING ELEVATION



## EXHIBIT E - RENDERING MISC. VIEWS



LEFT ENTRY

EAST ELEVATION W/ MONUMENT SIGN





FRONT GATHERING ZONE

GREAT FALLS, MONTANA

DRAWN BY: WWT PLOT DATE: 12.16.15 JOB NUMBER: GFH2S

DRB SITE MISC. VIEWS
SCALE NTS DATE: 12.21.15
DRB

ERCK HOTELS

## EXHIBIT F—OVERALL SITE PLAN



# EXHIBIT F—SITE (PROJECT) PLAN





## EXHIBIT H—PHOTO