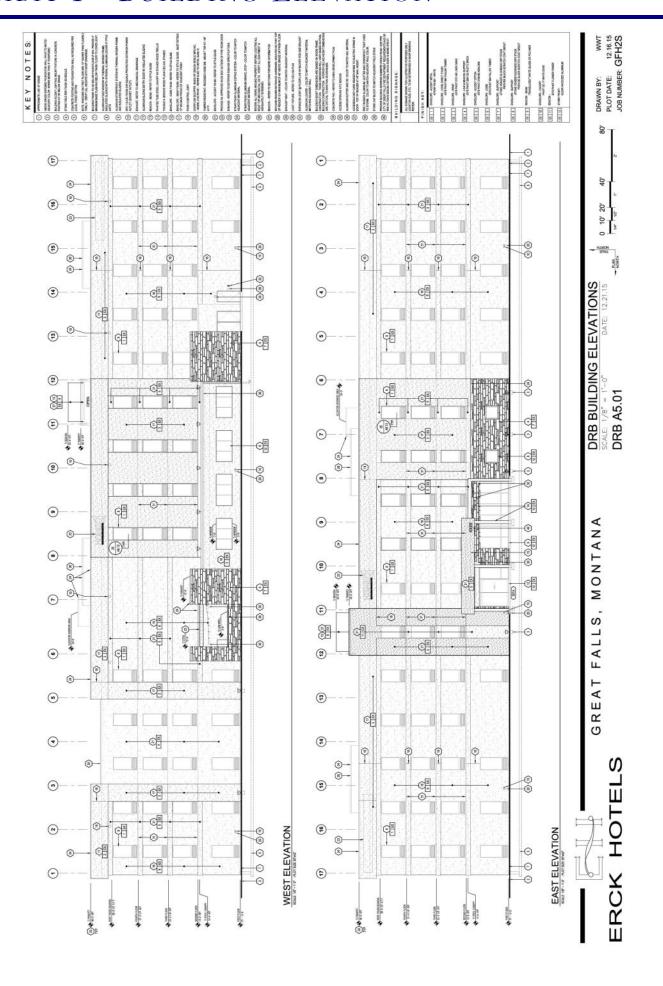

#### **New Construction**

The applicant is proposing a new four story building to the west of the existing Hilton Garden Inn. The façade materials consist primarily of EIFS paint in tan (sand) and brown (timber) hues. A stone veneer surrounds the first story. Accent colors of red and green reflect the hotel flag occupying the building. The trash enclosure is the same shade of red and is enclosed with masonry and wood fencing, as required under Exhibit 28-1 of the Land Development Code. Lighting for the large surface parking areas are provided by LED light poles with exposed concrete bases. The applicant has provided an outdoor lighting plan, in compliance with Title 17-Land Development Code, Chapter 40. This detail is notable for the residentially zoned (R-2) neighborhood to the south of the hotel site. The lot immediately south of the two hotels is not scheduled to be developed or used for parking at this time, providing a buffer between the neighborhood and the proposed development.