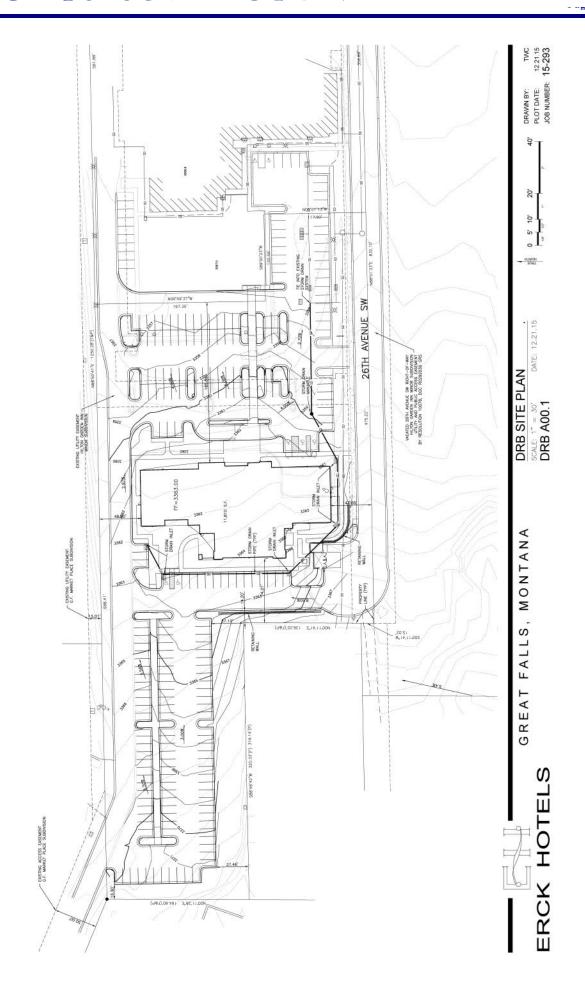

### **Project Description**

The applicant is proposing construction of a new 63,415 square foot building to accommodate tenant Home2 Suites extended stay hotel. The building would share the overall parking lot with the existing Hilton Garden Inn hotel and conference facility; each building would still provide the required minimum parking for their respective land use through a shared access parking agreement. 93 guest suites would be provided on four stories, with the addition of an indoor pool, outdoor gathering area with fireplace, and other amenities.

### Background

- Legal Description: Block 1&2, Hilton Garden Inn Addition, SW<sup>1</sup>/<sub>4</sub> of Section 15, Township 20 North, Range 3 East, P.M.MT, Cascade County, Montana
- Building Area: ±63,415 square feet
- Project Area:  $\pm 181,653.43$  square feet or  $\pm 4.17$  acres
- Property Zoning: C-2 General Commercial

### **Project Overview**

GF Home2 Lodging, LLC and Erck Hotels Hospitality Property Management and Development are proposing to construct a Home2 Suites by Hilton building west of the existing Hilton Garden Inn located at 2520 14th Street Southwest (Phase 2 of a development master plan). Hilton Garden Inn (Phase I) was completed in 2008, with site infrastructure such as storm water collection already constructed as part of that development process and built for future expansion. A large convention center proposal, included in Planning Advisory Board/Zoning Commission approvals in 2014, is not included within the proposed Phase 2. The applicant estimates construction to be complete in March of 2017, pending City approval.

### **Parking Lot Improvements**

The applicant is proposing improvements to the existing Hilton Garden Inn parking lot, which will be made possible through a proposed "reciprocal agreement" between the ownership of the two hotel franchises, and the creation of a new parking lot to accommodate additional visitors to the Home2 Suites. The parking agreement must be provided to the Planning and Community Development Department prior to building approvals, and filed with the Cascade County Clerk and Recorder to run with the land as a condition of approval. In addition, the proposed development would provide:

- Addition of 213 parking spaces for the Home2 Suites provided primarily in the western portion (rear) of the
  development. This includes four standard accessible parking spaces and one van-accessible space. While the
  number of spaces (208) facilitates a larger number of handicap accessible spaces, the applicant is only
  considering 103 (required minimum) of the added spaces for the proposed Home2 Suites, while 105 spaces
  will be dedicated to the existing Hilton Garden Inn to meet their separate parking requirement.
- Addition of a new monument entrance sign, as shown in Exhibit I Elevation and Signage.
- Removal of a portion of the event lawn behind the Hilton Garden Inn to provide additional parking.
- A Design Waiver requesting the use of 9 feet by 18 feet stalls rather than the city standard 10 feet by 19 feet stalls was approved by the Director of Planning and Community Development.