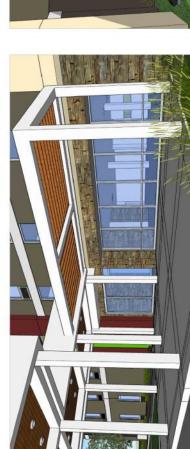

#### **New Construction**

The applicant is proposing a new four story building to the west of the existing Hilton Garden Inn. The façade materials consist primarily of EIFS paint in tan (sand) and brown (timber) hues. A stone veneer surrounds the first story. Accent colors of red and green reflect the hotel flag occupying the building. The trash enclosure is the same shade of red and is enclosed with masonry and wood fencing, as required under Exhibit 28-1 of the Land Development Code. Lighting for the large surface parking areas are provided by LED light poles with exposed concrete bases. The applicant has provided an outdoor lighting plan, in compliance with Title 17-Land Development Code, Chapter 40. This detail is notable for the residentially zoned (R-2) neighborhood to the south of the hotel site. The lot immediately south of the two hotels is not scheduled to be developed or used for parking at this time, providing a buffer between the neighborhood and the proposed development.