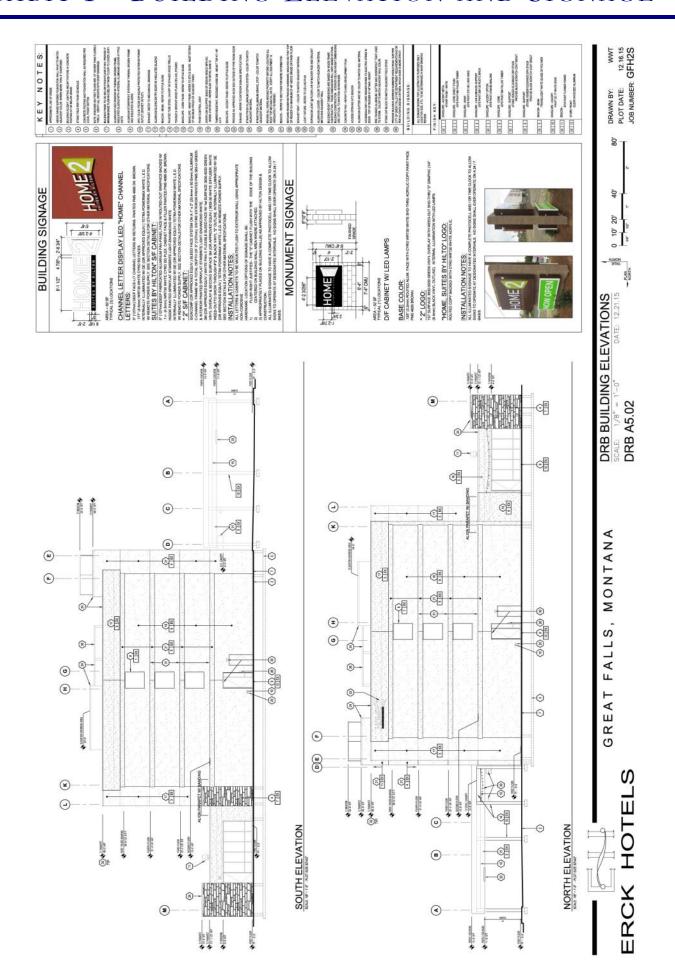

#### **New Construction**

The applicant is proposing a new four story building to the west of the existing Hilton Garden Inn. The façade materials consist primarily of EIFS paint in tan (sand) and brown (timber) hues. A stone veneer surrounds the first story. Accent colors of red and green reflect the hotel flag occupying the building. The trash enclosure is the same shade of red and is enclosed with masonry and wood fencing, as required under Exhibit 28-1 of the Land Development Code. Lighting for the large surface parking areas are provided by LED light poles with exposed concrete bases. The applicant has provided an outdoor lighting plan, in compliance with Title 17-Land Development Code, Chapter 40. This detail is notable for the residentially zoned (R-2) neighborhood to the south of the hotel site. The lot immediately south of the two hotels is not scheduled to be developed or used for parking at this time, providing a buffer between the neighborhood and the proposed development.

- Addition of 213 parking spaces for the Home2 Suites provided primarily in the western portion (rear) of the
  development. This includes four standard accessible parking spaces and one van-accessible space. While the
  number of spaces (208) facilitates a larger number of handicap accessible spaces, the applicant is only
  considering 103 (required minimum) of the added spaces for the proposed Home2 Suites, while 105 spaces
  will be dedicated to the existing Hilton Garden Inn to meet their separate parking requirement.
- Addition of a new monument entrance sign, as shown in Exhibit I Elevation and Signage.
- Removal of a portion of the event lawn behind the Hilton Garden Inn to provide additional parking.
- A Design Waiver requesting the use of 9 feet by 18 feet stalls rather than the city standard 10 feet by 19 feet stalls was approved by the Director of Planning and Community Development.