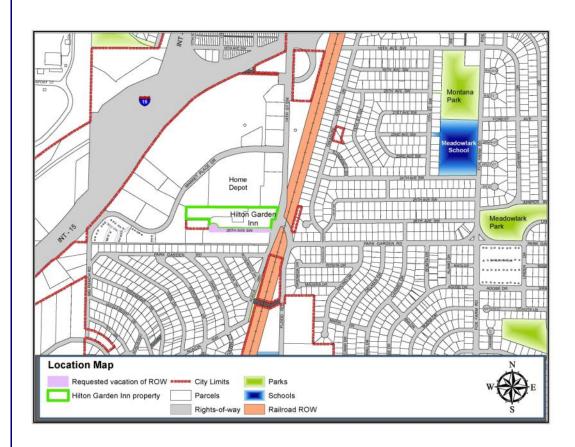

# DESIGN REVIEW BOARD

### January 11, 2016

#### Case Number

DRB2016-2

### Applicant/Owner

GF Home2 Lodging Investors, LLC

## Representative

Dustin Williams Erck Hotels

## Property Location

2500 block, 14th Street Southwest

#### Recommendation

Approve the submitted design with conditions

## Project Planner

Gregory Gordos

## HOME2 SUITES BY HILTON



### **Project Description**

The applicant is proposing construction of a new 63,415 square foot building to accommodate tenant Home2 Suites extended stay hotel. The building would share the overall parking lot with the existing Hilton Garden Inn hotel and conference facility; each building would still provide the required minimum parking for their respective land use through a shared access parking agreement. 93 guest suites would be provided on four stories, with the addition of an indoor pool, outdoor gathering area with fireplace, and other amenities.

### Background

- Legal Description: Block 1&2, Hilton Garden Inn Addition, SW<sup>1</sup>/<sub>4</sub> of Section 15, Township 20 North, Range 3 East, P.M.MT, Cascade County, Montana
- Building Area: ±63,415 square feet
- Project Area