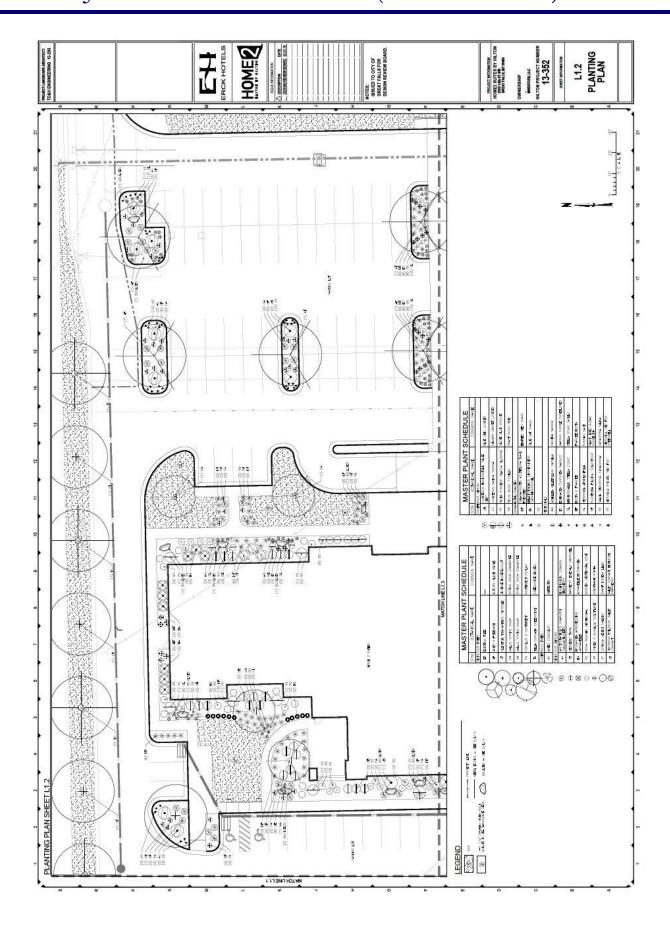

#### **Landscaping Improvements**

The applicant is proposing maintaining the existing perimeter landscaping provided in Phase I of the development along 26th Avenue Southwest, although this right-of-way is scheduled to be vacated as part of the development. No additional boulevard landscaping is required. Updated island and foundational landscaping will replace trees and shrubs currently existing on site to accommodate a revised parking lot plan. 25% of the proposed project area will be landscaped, above the required 15% gross lot area. A new landscaping berm with white fir evergreens is proposed along the southwest parking lot to screen parking from residences. The proposed trees, shrubs, and foundation plantings meet numerical requirements per Title 17-Land Development Code, Chapter 44. Species include both canopy and ornamental trees such as Autumn Blaze Maple, Spring Snow Crabapple, honeylocust and linden.