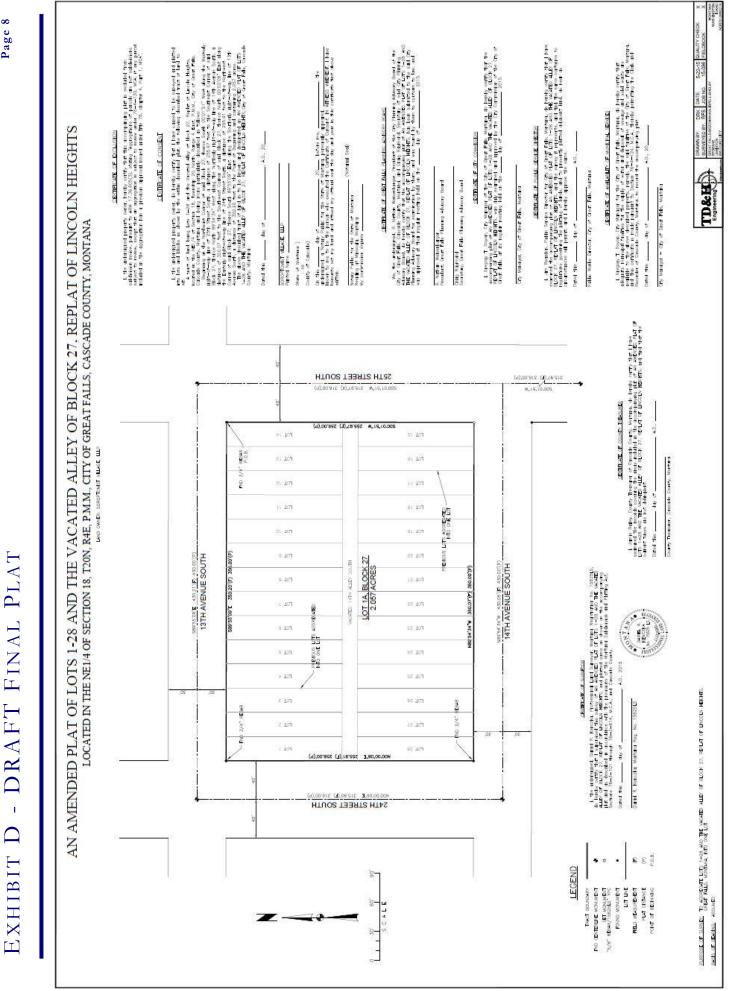

- Legal Description: Lots 1-28 and the Vacated Alley of Block 27, Replat of Lincoln Heights, Located in the NE 1/4 of Section 18, T20N, R4E, P.M.M., City of Great Falls, Cascade County, Montana
- Area of subject Lots: ±2.057 acres

#### Amended Plat Request

A draft of the requested Amended Plat is attached to this report as Exhibit D.

The request to aggregate the lots was initiated by the Planning and Community Development Department when the owner applied for a building permit to construct a solar array on their southern property boundary along 14th Avenue South. It is City policy that structures cannot be constructed over property lines in order to help reduce any unwanted complications in the event of title transferring of property to separate owners.