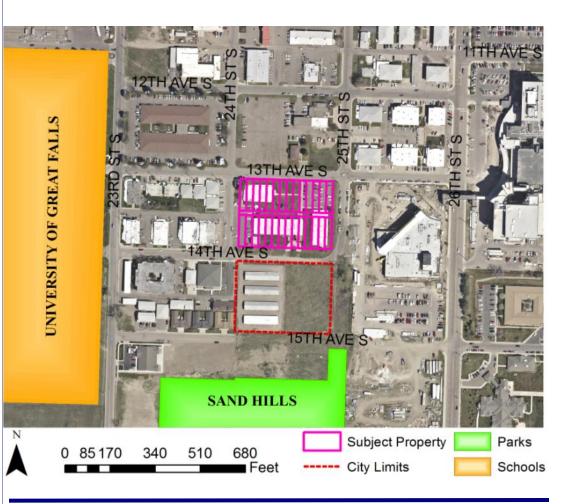

View north from 14th Ave S

View west along 13th Ave S

View south from 13th Ave S