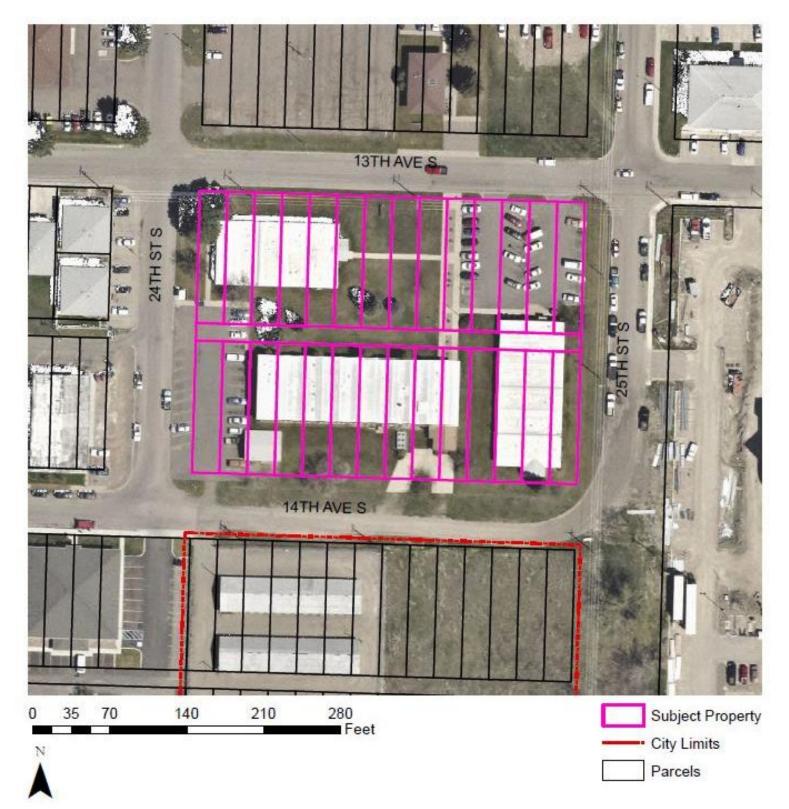

#### **Property Location**

The city block located between 13th Ave S, 14th Ave S, 25th St S, and 24th St S, addressed as 2400 13th Ave S

### EXHIBIT B - AERIAL MAP