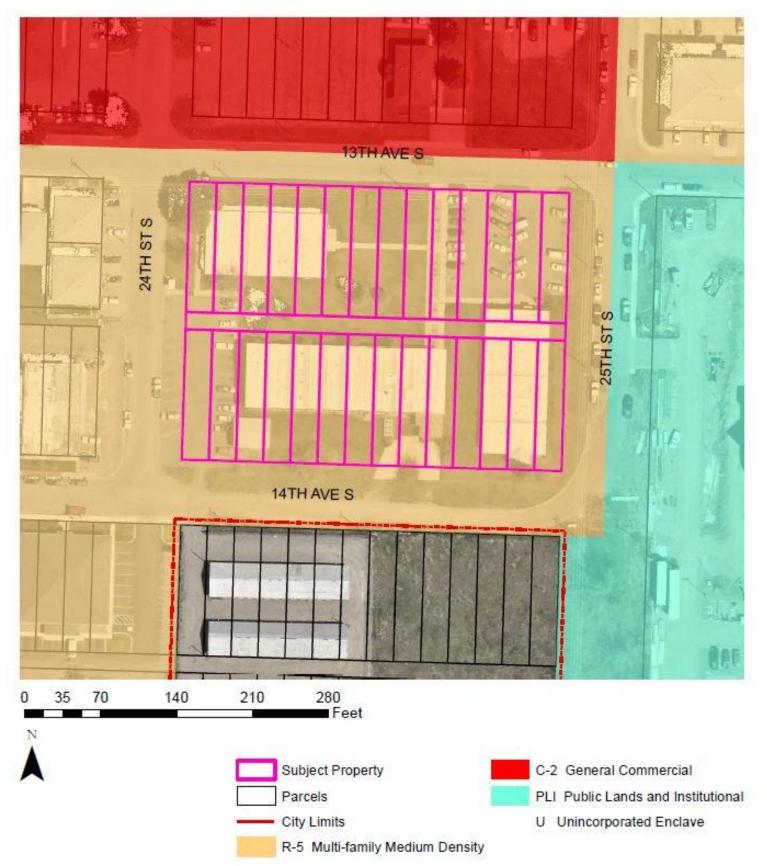

#### **Property Location**

The city block located between 13th Ave S, 14th Ave S, 25th St S, and 24th St S, addressed as 2400 13th Ave S

#### Existing Conditions

Existing Use: Multi-family housingExisting Zoning: R-5 Multi-family medium density

## EXHIBIT A - ZONING MAP