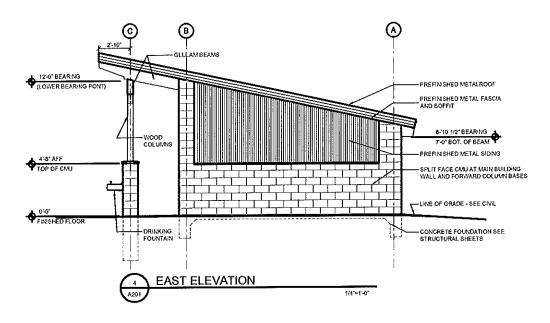

#### **Project Overview**

The proposed project consists of a new men's and women's restroom facility near the existing parking lot, east of the River's Edge Trail. A new sidewalk will be constructed from the parking lot and River's Edge Trail to the restroom facility, providing direct access and connectivity to the facility. A drinking fountain will be attached to the middle exterior column of the restroom. The structure has an angled roof that slopes to the rear, with a height of 14.5-feet on the front façade and a height of 8.5-feet on the rear façade. The building's materials include a prefinished metal roof with a matching prefinished metal siding and split face CMU wall. The project includes wood columns with a matching split face CMU base to the columns. The front façade also includes translucent fiberglass panels. For descriptive explanations of each material, please refer to the project narrative in Exhibit E.

#### **Garrett Norman**

From: Sent: Doug Lorello [dougl@ctagroup.com] Tuesday, May 05, 2015 9:28 AM

To:

Garrett Norman

Subject:

West Bank Restroom Narrative

Garrett, Here is a narrative for the restroom.

West Bank Restroom Project will consist of reinforced concrete foundation. Floors will be sealed concrete. Exterior walls will be split face masonry, rigid insulation, cement board, and fiberglass reinforced panels at the interior face. The upper portion of the walls will be corrugated, prefinished metal panels, over air infiltration barrier, plywood sheathing, continuous rigid insulation, stud framing, cement board, and fiberglass reinforced panels. The roof structure will be glue laminated wood beams with 2x wood joists, insulation, plywood sheathing, roof felt, and prefinished corrugated metal roofing. The roof will slope one direction to the rear of the building. The high point of the front of the roof will be 14'-6" high, sloping to the back at 8'-6" high. Roof edges will be trimmed in a heavy gauge prefinished metal trim. The front of the building will have hollow metal doors entering each bathroom, and one accessing a utility space. Above the doors at the front wall will be a translucent fiberglass panel to allow for natural light into the restrooms. The roof overhang at the front of the building will be supported by glulam beams, and wood columns, column bases will be wrapped with split face concrete block up to 4'-8" to provide protection for columns. There will be a exterior drinking fountain located at the center column structure.

EXTERIOR ELEVATIONS

<sup>\$НЕЕТ</sup>

NEW PUBLIC RESTROOM for the CITY OF GREAT FALLS WEST BANK PARK

DRB APPROVAL

COPYRIGHT 2014
CTA, INC
ALL RIGHTS RESERVED
DRAWN BY:

 DRAWN BY:
 OL

 CHECKED BY:
 DL

 DATE:
 4:21:16