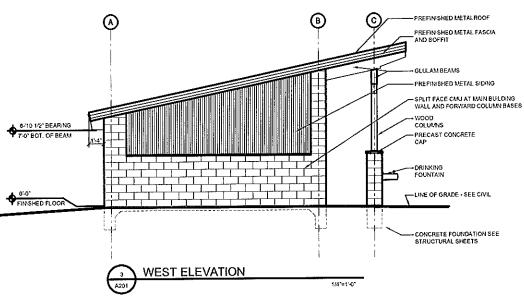

#### **Project Overview**

The proposed project consists of a new men's and women's restroom facility near the existing parking lot, east of the River's Edge Trail. A new sidewalk will be constructed from the parking lot and River's Edge Trail to the restroom facility, providing direct access and connectivity to the facility. A drinking fountain will be attached to the middle exterior column of the restroom. The structure has an angled roof that slopes to the rear, with a height of 14.5-feet on the front façade and a height of 8.5-feet on the rear façade. The building's materials include a prefinished metal roof with a matching prefinished metal siding and split face CMU wall. The project includes wood columns with a matching split face CMU base to the columns. The front façade also includes translucent fiberglass panels. For descriptive explanations of each material, please refer to the project narrative in Exhibit E.

#### **Garrett Norman**

From: Sent: Doug Lorello [dougl@ctagroup.com] Tuesday, May 05, 2015 9:28 AM

To:

Garrett Norman

Subject:

West Bank Restroom Narrative

Garrett, Here is a narrative for the restroom.

West Bank Restroom Project will consist of reinforced concrete foundation. Floors will be sealed concrete. Exterior walls will be split face masonry, rigid insulation, cement board, and fiberglass reinforced panels at the interior face. The upper portion of the walls will be corrugated, prefinished metal panels, over air infiltration barrier, plywood sheathing, continuous rigid insulation, stud framing, cement board, and fiberglass reinforced panels. The roof structure will be glue laminated wood beams with 2x wood joists, insulation, plywood sheathing, roof felt, and prefinished corrugated metal roofing. The roof will slope one direction to the rear of the building. The high point of the front of the roof will be 14'-6" high, sloping to the back at 8'-6" high. Roof edges will be trimmed in a heavy gauge prefinished metal trim. The front of the building will have hollow metal doors entering each bathroom, and one accessing a utility space. Above the doors at the front wall will be a translucent fiberglass panel to allow for natural light into the restrooms. The roof overhang at the front of the building will be supported by glulam beams, and wood columns, column bases will be wrapped with split face concrete block up to 4'-8" to provide protection for columns. There will be a exterior drinking fountain located at the center column structure.

EXTERIOR ELEVATIONS

<sup>\$НЕЕТ</sup>

NEW PUBLIC RESTROOM for the CITY OF GREAT FALLS WEST BANK PARK

DRB APPROVAL

COPYRIGHT 2014
CTA, INC
ALL RIGHTS RESERVED
DRAWN BY:

 DRAWN BY:
 OL

 CHECKED BY:
 DL

 DATE:
 4:21:16