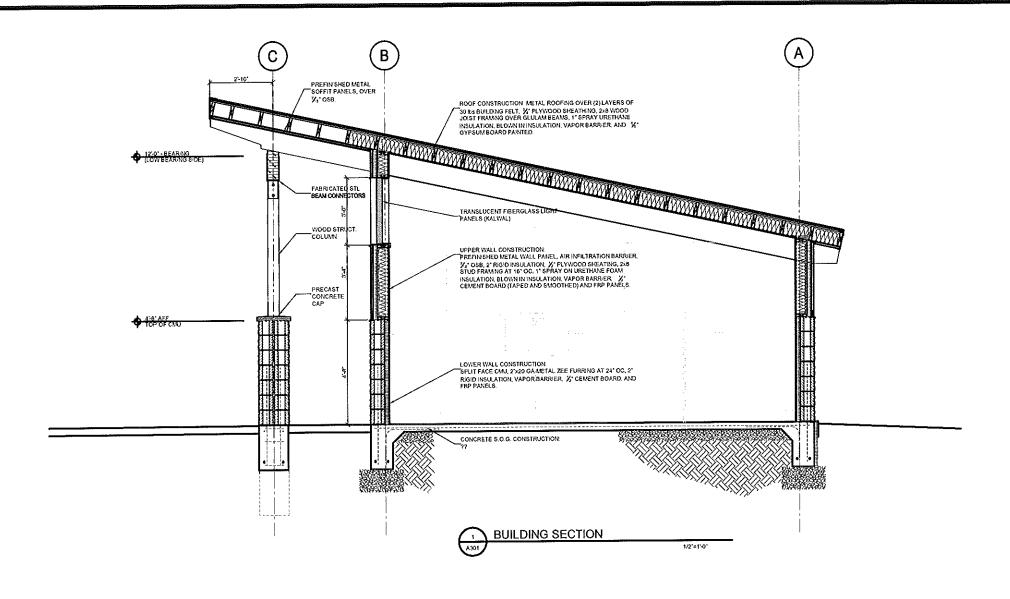

#### **Project Overview**

The proposed project consists of a new men's and women's restroom facility near the existing parking lot, east of the River's Edge Trail. A new sidewalk will be constructed from the parking lot and River's Edge Trail to the restroom facility, providing direct access and connectivity to the facility. A drinking fountain will be attached to the middle exterior column of the restroom. The structure has an angled roof that slopes to the rear, with a height of 14.5-feet on the front façade and a height of 8.5-feet on the rear façade. The building's materials include a prefinished metal roof with a matching prefinished metal siding and split face CMU wall. The project includes wood columns with a matching split face CMU base to the columns. The front façade also includes translucent fiberglass panels. For descriptive explanations of each material, please refer to the project narrative in Exhibit E.

#### **Garrett Norman**

From: Sent: Doug Lorello [dougl@ctagroup.com] Tuesday, May 05, 2015 9:28 AM

To:

Garrett Norman

Subject:

West Bank Restroom Narrative

Garrett, Here is a narrative for the restroom.

West Bank Restroom Project will consist of reinforced concrete foundation. Floors will be sealed concrete. Exterior walls will be split face masonry, rigid insulation, cement board, and fiberglass reinforced panels at the interior face. The upper portion of the walls will be corrugated, prefinished metal panels, over air infiltration barrier, plywood sheathing, continuous rigid insulation, stud framing, cement board, and fiberglass reinforced panels. The roof structure will be glue laminated wood beams with 2x wood joists, insulation, plywood sheathing, roof felt, and prefinished corrugated metal roofing. The roof will slope one direction to the rear of the building. The high point of the front of the roof will be 14'-6" high, sloping to the back at 8'-6" high. Roof edges will be trimmed in a heavy gauge prefinished metal trim. The front of the building will have hollow metal doors entering each bathroom, and one accessing a utility space. Above the doors at the front wall will be a translucent fiberglass panel to allow for natural light into the restrooms. The roof overhang at the front of the building will be supported by glulam beams, and wood columns, column bases will be wrapped with split face concrete block up to 4'-8" to provide protection for columns. There will be a exterior drinking fountain located at the center column structure.

The interior of the restrooms will be FRP (fiberglass reinforced panels) on all walls. With porcelain, wall mounted fixtures. All bathroom accessories will be stainless steel and specified for public spaces. Lighting will be provided by LED light fixtures and translucent wall panels.

The overall building will be constructed with heavy gauge metals and durable products to keep any maintenance / vandalism to a minimum.

Doug Lorello CTA

NEW PUBLIC RESTROOM for the CITY OF GREAT FALLS

DRB APPROVAL