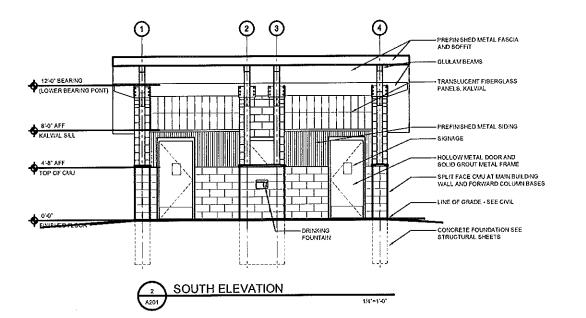

#### **Project Overview**

The proposed project consists of a new men's and women's restroom facility near the existing parking lot, east of the River's Edge Trail. A new sidewalk will be constructed from the parking lot and River's Edge Trail to the restroom facility, providing direct access and connectivity to the facility. A drinking fountain will be attached to the middle exterior column of the restroom. The structure has an angled roof that slopes to the rear, with a height of 14.5-feet on the front façade and a height of 8.5-feet on the rear façade. The building's materials include a prefinished metal roof with a matching prefinished metal siding and split face CMU wall. The project includes wood columns with a matching split face CMU base to the columns. The front façade also includes translucent fiberglass panels. For descriptive explanations of each material, please refer to the project narrative in Exhibit E.

#### **Garrett Norman**

From: Sent: Doug Lorello [dougl@ctagroup.com] Tuesday, May 05, 2015 9:28 AM

To:

Garrett Norman

Subject:

West Bank Restroom Narrative

Garrett, Here is a narrative for the restroom.

West Bank Restroom Project will consist of reinforced concrete foundation. Floors will be sealed concrete. Exterior walls will be split face masonry, rigid insulation, cement board, and fiberglass reinforced panels at the interior face. The upper portion of the walls will be corrugated, prefinished metal panels, over air infiltration barrier, plywood sheathing, continuous rigid insulation, stud framing, cement board, and fiberglass reinforced panels. The roof structure will be glue laminated wood beams with 2x wood joists, insulation, plywood sheathing, roof felt, and prefinished corrugated metal roofing. The roof will slope one direction to the rear of the building. The high point of the front of the roof will be 14'-6" high, sloping to the back at 8'-6" high. Roof edges will be trimmed in a heavy gauge prefinished metal trim. The front of the building will have hollow metal doors entering each bathroom, and one accessing a utility space. Above the doors at the front wall will be a translucent fiberglass panel to allow for natural light into the restrooms. The roof overhang at the front of the building will be supported by glulam beams, and wood columns, column bases will be wrapped with split face concrete block up to 4'-8" to provide protection for columns. There will be a exterior drinking fountain located at the center column structure.

The interior of the restrooms will be FRP (fiberglass reinforced panels) on all walls. With porcelain, wall mounted fixtures. All bathroom accessories will be stainless steel and specified for public spaces. Lighting will be provided by LED light fixtures and translucent wall panels.

EXTERIOR ELEVATIONS

<sup>\$НЕЕТ</sup>

NEW PUBLIC RESTROOM for the CITY OF GREAT FALLS WEST BANK PARK

DRB APPROVAL

COPYRIGHT 2014
CTA, INC
ALL RIGHTS RESERVED
DRAWN BY:

 DRAWN BY:
 OL

 CHECKED BY:
 DL

 DATE:
 4:21:16