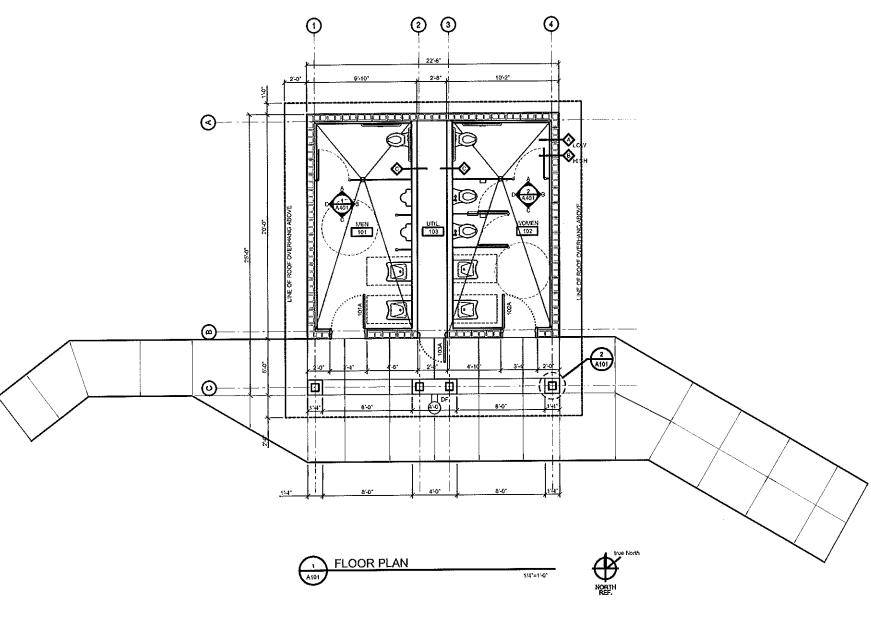

#### **Project Overview**

The proposed project consists of a new men's and women's restroom facility near the existing parking lot, east of the River's Edge Trail. A new sidewalk will be constructed from the parking lot and River's Edge Trail to the restroom facility, providing direct access and connectivity to the facility. A drinking fountain will be attached to the middle exterior column of the restroom. The structure has an angled roof that slopes to the rear, with a height of 14.5-feet on the front façade and a height of 8.5-feet on the rear façade. The building's materials include a prefinished metal roof with a matching prefinished metal siding and split face CMU wall. The project includes wood columns with a matching split face CMU base to the columns. The front façade also includes translucent fiberglass panels. For descriptive explanations of each material, please refer to the project narrative in Exhibit E.

COPYRIGHT 2014
CTA, INC
ALL RIGHTS RESERVED
DRAWN BY:
CHECKED BY:
DATE:
5-11-15

DATE: 5-11-15
CTA # V-BPARK
CAD FILE: 4101
DIR: V-BPARK

FLOOR PLAN AND NOTES

<sup>SHEET</sup> A101

WEST BANK PARK

DRB APPROVAL