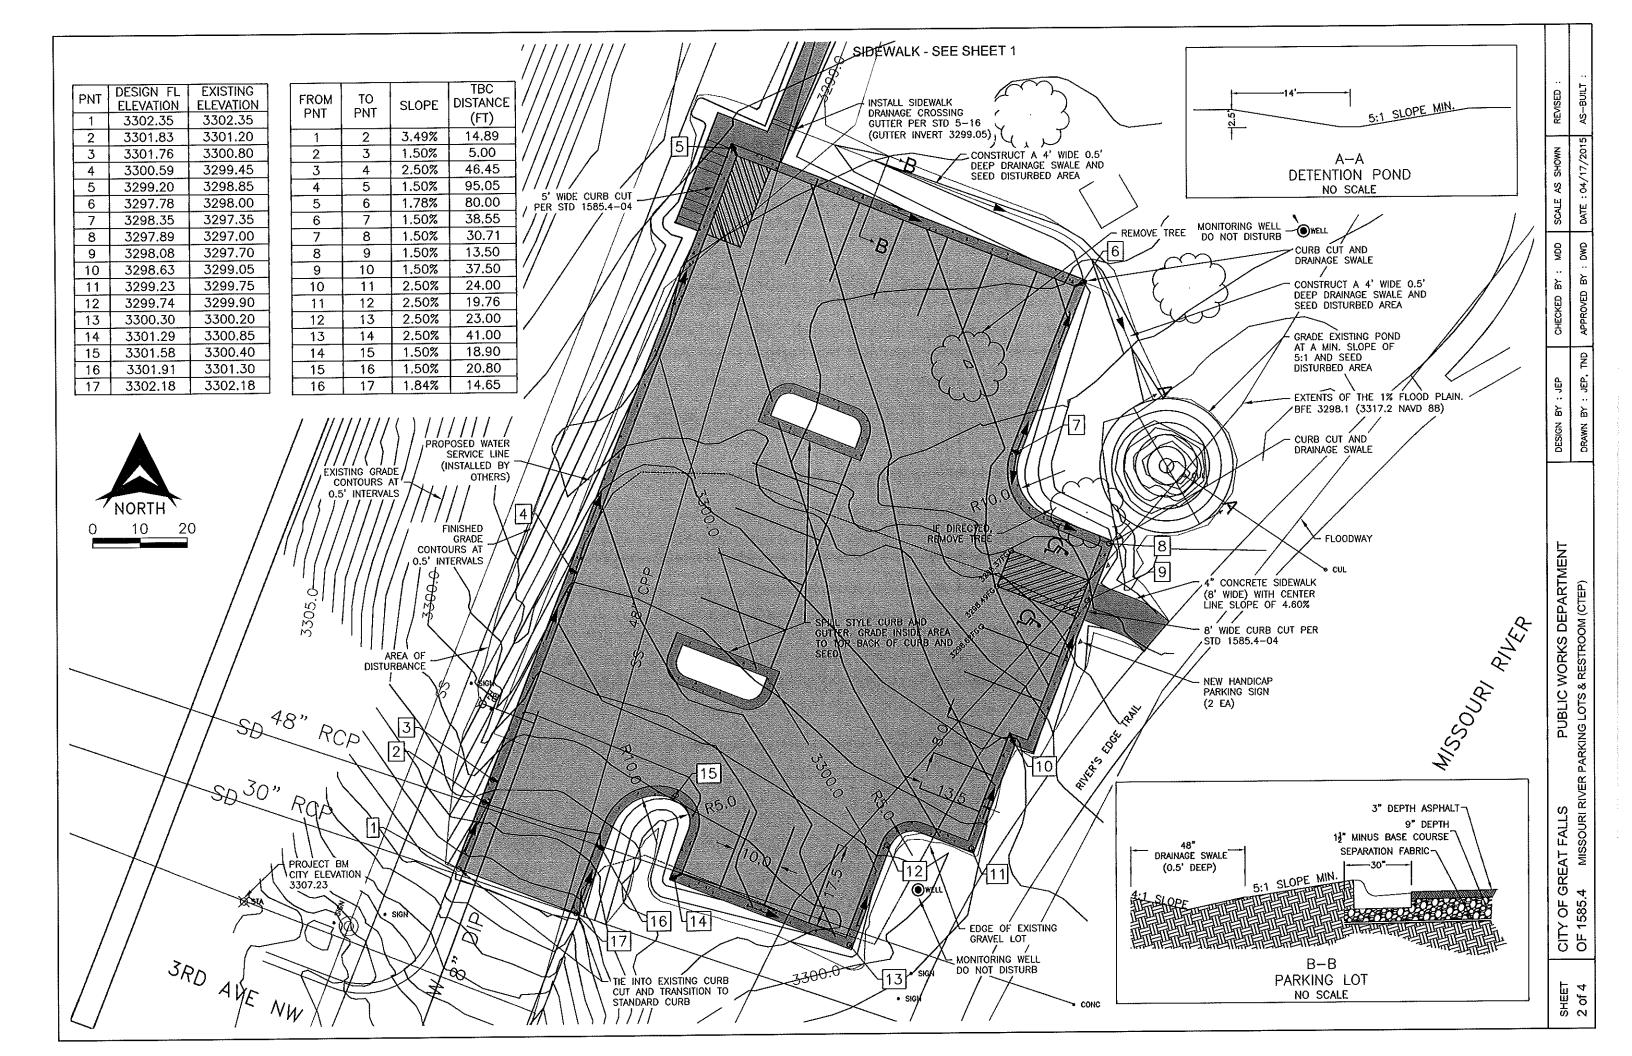

#### **Project Description**

The applicant is proposing to construct a new restroom facility, replace the existing vault toilet, and improve the parking lot at West Bank Park, using Tax Increment Financing (TIF) funds from the West Bank Urban Renewal TIF District. Design Review Board approval is for the restroom facility.

#### **Project Overview**

The proposed project consists of a new men's and women's restroom facility near the existing parking lot, east of the River's Edge Trail. A new sidewalk will be constructed from the parking lot and River's Edge Trail to the restroom facility, providing direct access and connectivity to the facility. A drinking fountain will be attached to the middle exterior column of the restroom. The structure has an angled roof that slopes to the rear, with a height of 14.5-feet on the front façade and a height of 8.5-feet on the rear façade. The building's materials include a prefinished metal roof with a matching prefinished metal siding and split face CMU wall. The project includes wood columns with a matching split face CMU base to the columns. The front façade also includes translucent fiberglass panels. For descriptive explanations of each material, please refer to the project narrative in Exhibit E.