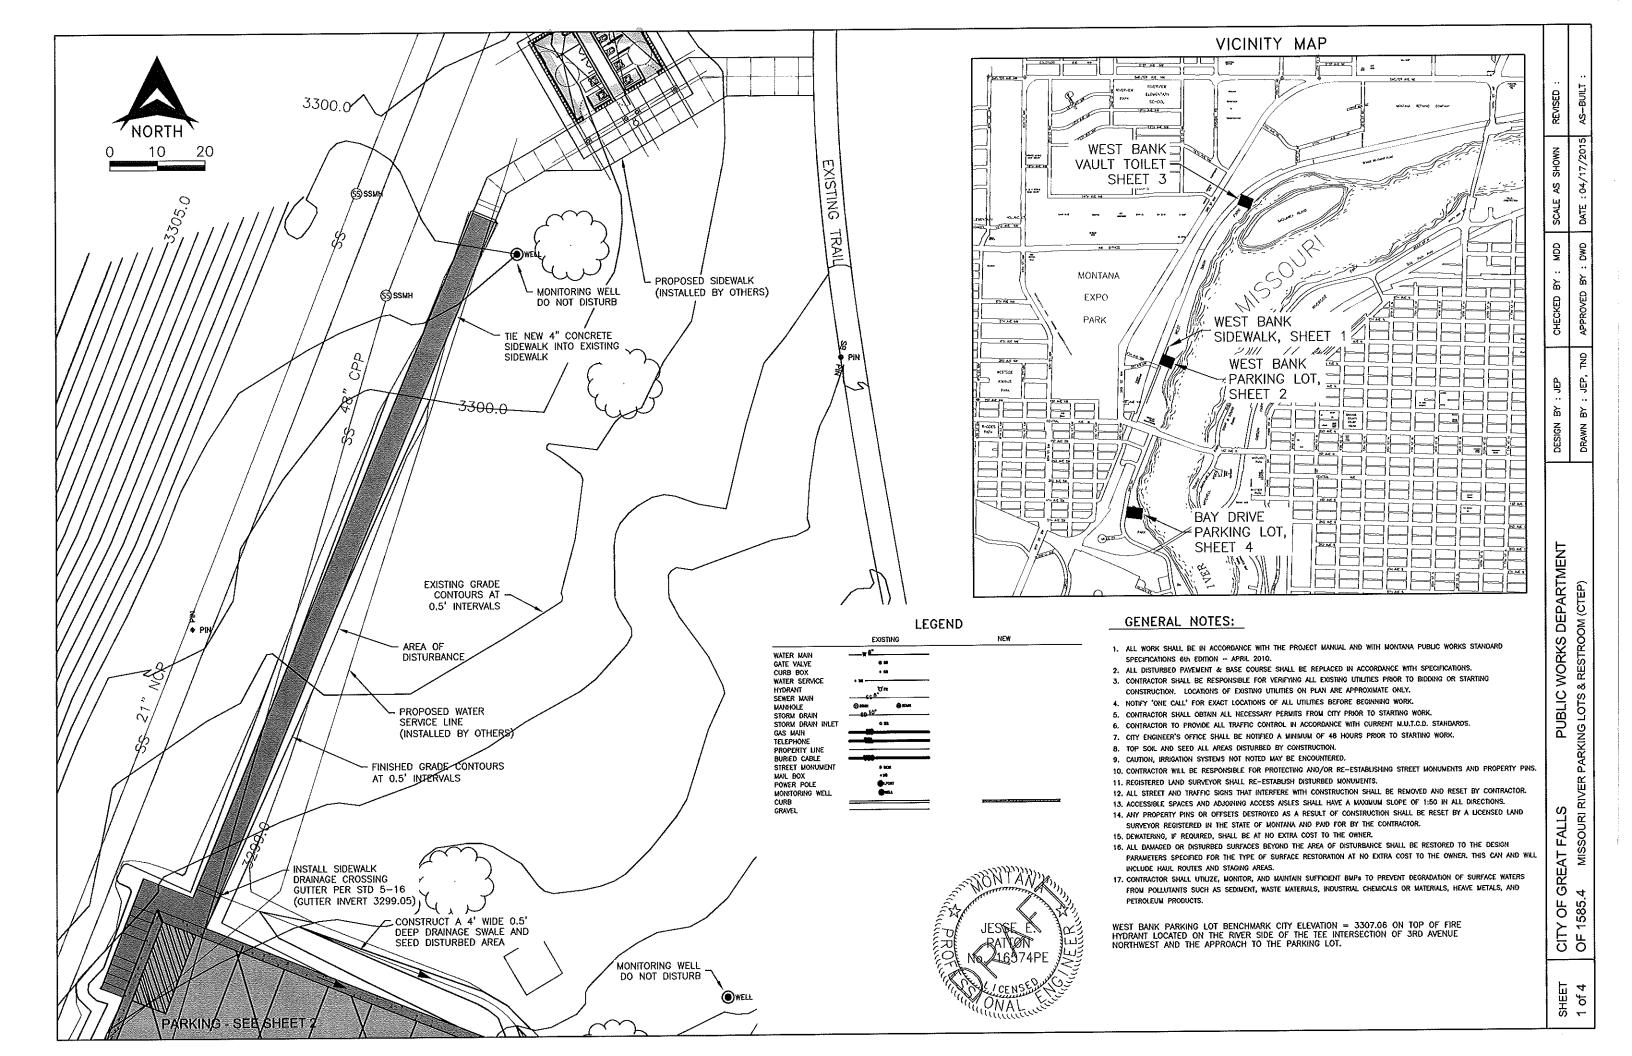

#### **Project Description**

The applicant is proposing to construct a new restroom facility, replace the existing vault toilet, and improve the parking lot at West Bank Park, using Tax Increment Financing (TIF) funds from the West Bank Urban Renewal TIF District. Design Review Board approval is for the restroom facility.

#### **Project Overview**

The proposed project consists of a new men's and women's restroom facility near the existing parking lot, east of the River's Edge Trail. A new sidewalk will be constructed from the parking lot and River's Edge Trail to the restroom facility, providing direct access and connectivity to the facility. A drinking fountain will be attached to the middle exterior column of the restroom. The structure has an angled roof that slopes to the rear, with a height of 14.5-feet on the front façade and a height of 8.5-feet on the rear façade. The building's materials include a prefinished metal roof with a matching prefinished metal siding and split face CMU wall. The project includes wood columns with a matching split face CMU base to the columns. The front façade also includes translucent fiberglass panels. For descriptive explanations of each material, please refer to the project narrative in Exhibit E.