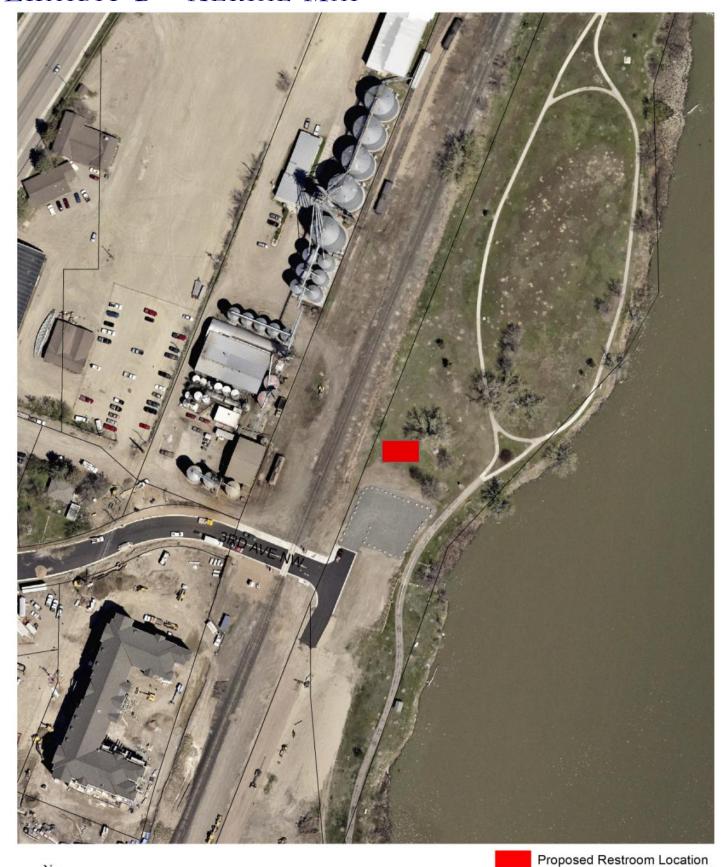

|  |  |

### EXHIBIT B - AERIAL MAP



400 ■ Feet

200

300

City Limits

Parcels

### EXHIBIT C - SITE PHOTOS



EXISTING PARKING LOT



PROPOSED LOCATION OF RESTROOM FACILITY

### EXHIBIT D - PROPOSED RENDERING

PROPOSED PERSPECTIVE VIEW OF NEW WESTBANK RESTROOM FACILITY for the CITY of GREAT FALLS

CTA Architects Engineers



EXHIBIT E - APPLICANT NARRATIVE, SITE PLAN, AND ELEVATIONS

#### **Garrett Norman**

From: Sent: Doug Lorello [dougl@ctagroup.com] Tuesday, May 05, 2015 9:28 AM

To:

Garrett Norman

Subject:

West Bank Restroom Narrative

Garrett, Here is a narrative for the restroom.

West Bank Restroom Project will consist of reinforced concrete foundation. Floors will be sealed concrete. Exterior walls will be split face masonry, rigid insulation, cement board, and fiberglass reinforced panels at the interior face