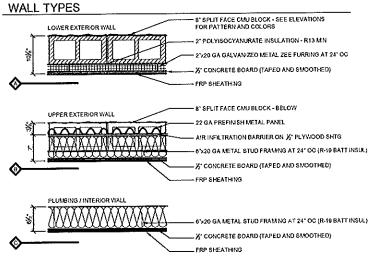

#### **Project Overview**

The proposed project consists of a new men's and women's restroom facility near the existing parking lot, east of the River's Edge Trail. A new sidewalk will be constructed from the parking lot and River's Edge Trail to the restroom facility, providing direct access and connectivity to the facility. A drinking fountain will be attached to the middle exterior column of the restroom. The structure has an angled roof that slopes to the rear, with a height of 14.5-feet on the front façade and a height of 8.5-feet on the rear façade. The building's materials include a prefinished metal roof with a matching prefinished metal siding and split face CMU wall. The project includes wood columns with a matching split face CMU base to the columns. The front façade also includes translucent fiberglass panels. For descriptive explanations of each material, please refer to the project narrative in Exhibit E.

#### **Garrett Norman**

From: Sent: Doug Lorello [dougl@ctagroup.com] Tuesday, May 05, 2015 9:28 AM

To:

Garrett Norman

Subject:

West Bank Restroom Narrative

Garrett, Here is a narrative for the restroom.

West Bank Restroom Project will consist of reinforced concrete foundation. Floors will be sealed concrete. Exterior walls will be split face masonry, rigid insulation, cement board, and fiberglass reinforced panels at the interior face. The upper portion of the walls will be corrugated, prefinished metal panels, over air infiltration barrier, plywood sheathing, continuous rigid insulation, stud framing, cement board, and fiberglass reinforced panels. The roof structure will be glue laminated wood beams with 2x wood joists, insulation, plywood sheathing, roof felt, and prefinished corrugated metal roofing. The roof will slope one direction to the rear of the building. The high point of the front of the roof will be 14'-6" high, sloping to the back at 8'-6" high. Roof edges will be trimmed in a heavy gauge prefinished metal trim. The front of the building will have hollow metal doors entering each bathroom, and one accessing a utility space. Above the doors at the front wall will be a translucent fiberglass panel to allow for natural light into the restrooms. The roof overhang at the front of the building will be supported by glulam beams, and wood columns, column bases will be wrapped with split face concrete block up to 4'-8" to provide protection for columns. There will be a exterior drinking fountain located at the center column structure.

The interior of the restrooms will be FRP (fiberglass reinforced panels) on all walls. With porcelain, wall mounted fixtures. All bathroom accessories will be stainless steel and specified for public spaces. Lighting will be provided by LED light fixtures and translucent wall panels.

 CTA #
 V.BPARX

 CAD FILE:
 A301

 DIR:
 V.BPARX

BUILDING SECTION AND DETAILS

A301