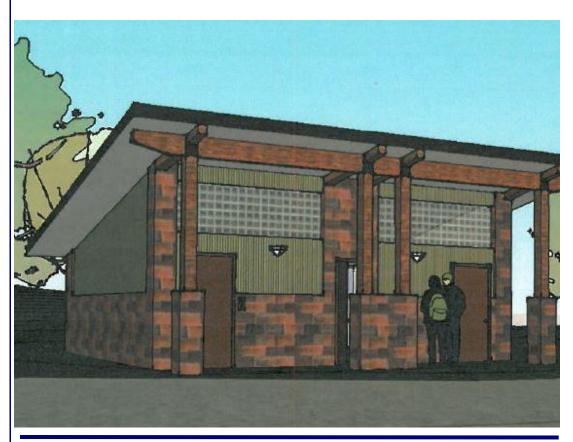

#### **Project Overview**

The proposed project consists of a new men's and women's restroom facility near the existing parking lot, east of the River's Edge Trail. A new sidewalk will be constructed from the parking lot and River's Edge Trail to the restroom facility, providing direct access and connectivity to the facility. A drinking fountain will be attached to the middle exterior column of the restroom. The structure has an angled roof that slopes to the rear, with a height of 14.5-feet on the front façade and a height of 8.5-feet on the rear façade. The building's materials include a prefinished metal roof with a matching prefinished metal siding and split face CMU wall. The project includes wood columns with a matching split face CMU base to the columns. The front façade also includes translucent fiberglass panels. For descriptive explanations of each material, please refer to the project narrative in Exhibit E.

### EXHIBIT D - PROPOSED RENDERING

PROPOSED PERSPECTIVE VIEW OF NEW WESTBANK RESTROOM FACILITY for the CITY of GREAT FALLS

CTA Architects Engineers

EXHIBIT E - APPLICANT NARRATIVE, SITE PLAN, AND ELEVATIONS