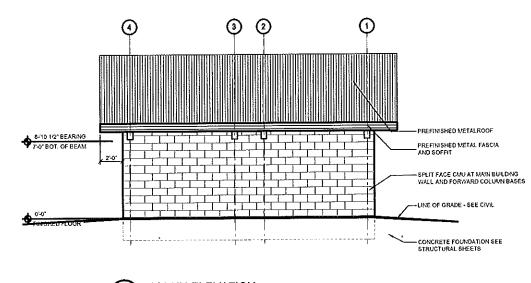

#### **Project Overview**

The proposed project consists of a new men's and women's restroom facility near the existing parking lot, east of the River's Edge Trail. A new sidewalk will be constructed from the parking lot and River's Edge Trail to the restroom facility, providing direct access and connectivity to the facility. A drinking fountain will be attached to the middle exterior column of the restroom. The structure has an angled roof that slopes to the rear, with a height of 14.5-feet on the front façade and a height of 8.5-feet on the rear façade. The building's materials include a prefinished metal roof with a matching prefinished metal siding and split face CMU wall. The project includes wood columns with a matching split face CMU base to the columns. The front façade also includes translucent fiberglass panels. For descriptive explanations of each material, please refer to the project narrative in Exhibit E.

#### **Garrett Norman**

From: Sent: Doug Lorello [dougl@ctagroup.com] Tuesday, May 05, 2015 9:28 AM

To:

Garrett Norman

Subject:

West Bank Restroom Narrative

Garrett, Here is a narrative for the restroom.

West Bank Restroom Project will consist of reinforced concrete foundation. Floors will be sealed concrete. Exterior walls will be split face masonry, rigid insulation, cement board, and fiberglass reinforced panels at the interior face. The upper portion of the walls will be corrugated, prefinished metal panels, over air infiltration barrier, plywood sheathing, continuous rigid insulation, stud framing, cement board, and fiberglass reinforced panels. The roof structure will be glue laminated wood beams with 2x wood joists, insulation, plywood sheathing, roof felt, and prefinished corrugated metal roofing. The roof will slope one direction to the rear of the building. The high point of the front of the roof will be 14'-6" high, sloping to the back at 8'-6" high. Roof edges will be trimmed in a heavy gauge prefinished metal trim. The front of the building will have hollow metal doors entering each bathroom, and one accessing a utility space. Above the doors at the front wall will be a translucent fiberglass panel to allow for natural light into the restrooms. The roof overhang at the front of the building will be supported by glulam beams, and wood columns, column bases will be wrapped with split face concrete block up to 4'-8" to provide protection for columns. There will be a exterior drinking fountain located at the center column structure.