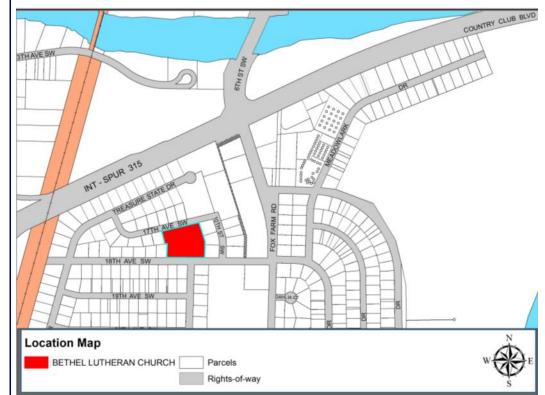

### Property Location

1009 18th Avenue Southwest

- Legal Description: Lot 4, Block 4, Montana Addition to Great Falls
- Property Area:  $\pm 2 \operatorname{acres} \pm 87,500$  square feet
- Existing Building area: ± 5,948 square feet
- Proposed Additions: ± 735 square feet front vestibule and 548 square feet rear offices
- Property Zoning: R-2 single-family medium density district

# EXHIBIT B - AERIAL MAP