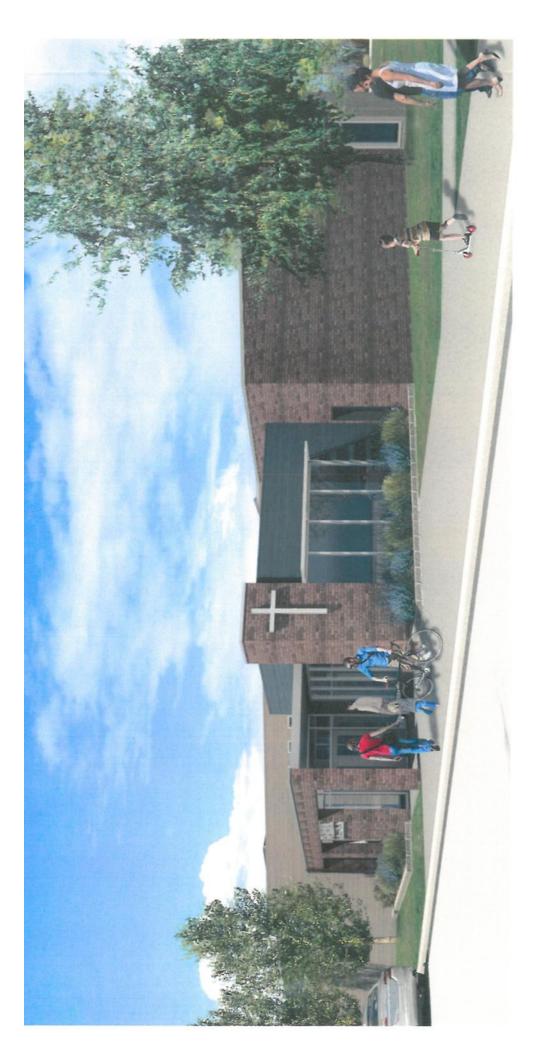

### Project Overview

An addition including an entry vestibule and reception room will be added to the front of the church, making a more visible and inviting entrance. The addition will include brick to match the existing building, new siding, and large storefront openings. The reception room will serve multiple purposes, including providing space for casual meetings, weddings, and small conferences. The interior narthex remodel will include raising the existing roof structure and ceiling and the addition of an operable glass wall between the narthex and sanctuary. Both of these changes seek to provide a more enjoyable experience and allow expanded worship space during busy services. On the north side of the fellowship hall, there will be a small office addition providing more privacy and space for the church staff. The entire existing church will have new siding installed, to tie the multiple style additions that were done in the past into one vernacular.

# EXHIBIT E - ELEVATIONS / RENDERING