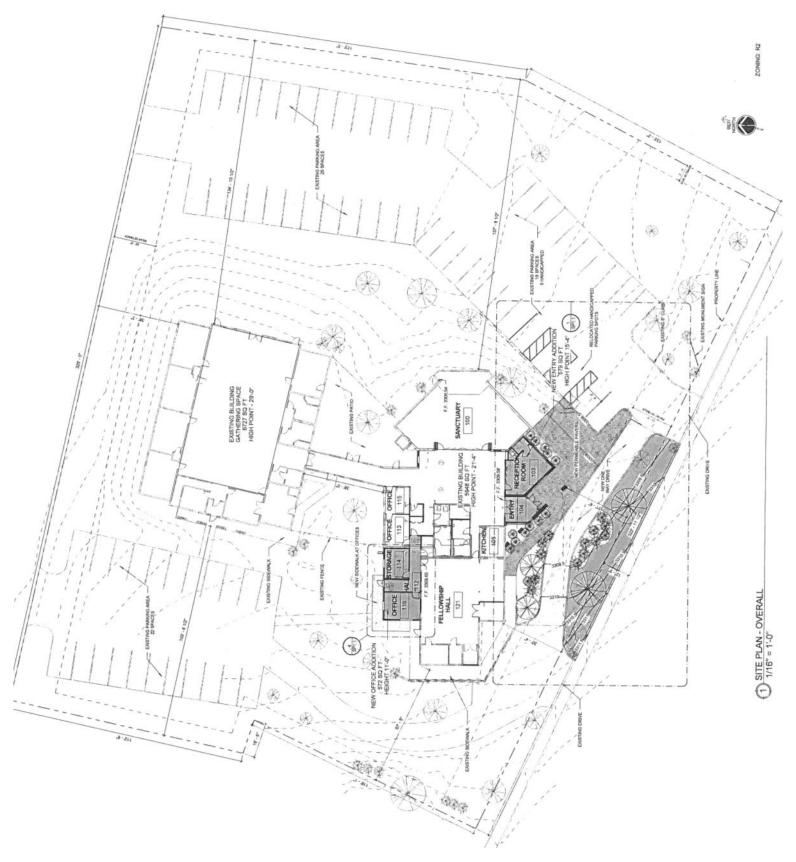

# EXHIBIT C - SITE PLAN

### **Project Description**

The applicant is proposing to construct a new entry vestibule and reception room on the front side of the existing building and small office on the north side of the worship facility. Both projects increase the functions and improve the outward appearance of the existing building and would not increase the occupancy of the worship facility.

### Project Overview

An addition including an entry vestibule and reception room will be added to the front of the church, making a more visible and inviting entrance. The addition will include brick to match the existing building, new siding, and large storefront openings. The reception room will serve multiple purposes, including providing space for casual meetings, weddings, and small conferences. The interior narthex remodel will include raising the existing roof structure and ceiling and the addition of an operable glass wall between the narthex and sanctuary. Both of these changes seek to provide a more enjoyable experience and allow expanded worship space during busy services. On the north side of the fellowship hall, there will be a small office addition providing more privacy and space for the church staff. The entire existing church will have new siding installed, to tie the multiple style additions that were done in the past into one vernacular.