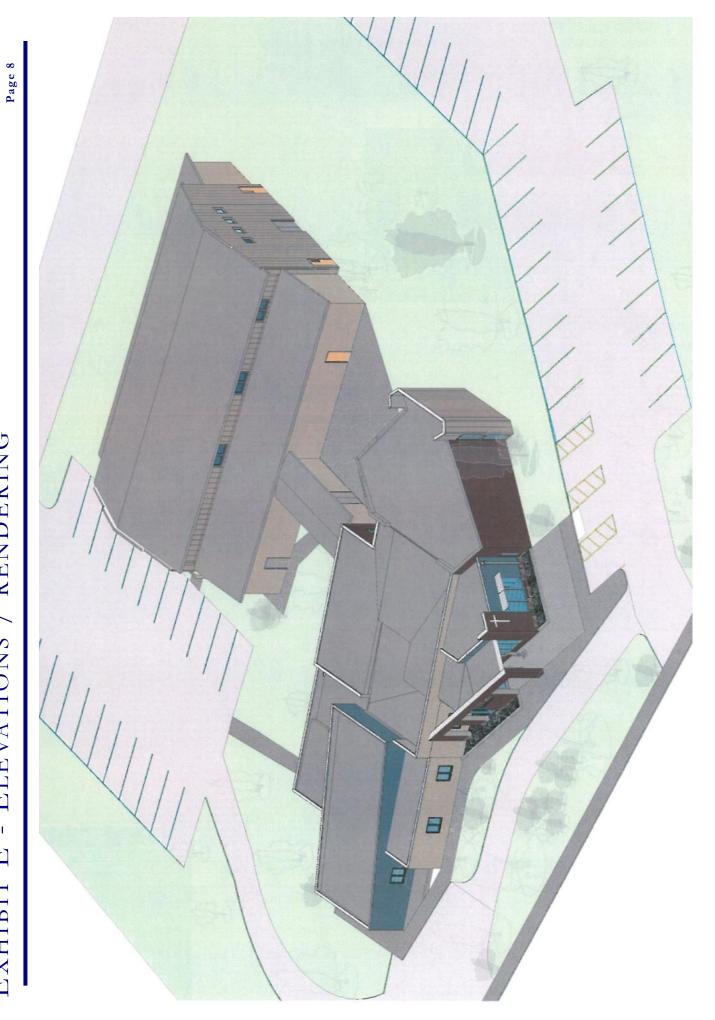

ss:<br>406-771-0770<br>Phono:<br>ROJECT LOCAT<br>1009 18th Ave<br>Site Address:<br>87368<br>Sq. Ft. of Property:<br>EGAL DESCRIP<br>004<br>Mark/Lot:<br>1 (We), the undersigned,<br>Further, 1 (We) owner of<br>application.                           | SW , Great Falls,<br>TION<br>S15<br>Section:<br>, attest that the above information<br>of said property authorize the al | Email:<br>MT 59404<br>13865<br>Sq. Ft. of Structure:<br>T20 Block 004<br>Township/Block<br>ion is true and correct to the best of<br>powe listed representative to act as the<br>S/2 | R03E<br>Range/Addition<br>of my (our) knowledge.<br>my agent in this<br>2.7//.5<br>Date:         |

# EXHIBIT B - AERIAL MAP



## **PROJECT AREAS - VESTIBULE AND OFFICES**



# EXHIBIT C - SITE PLAN







# EXHIBIT E - ELEVATIONS / RENDERING



# EXHIBIT F - SITE PHOTOS



View of existing south elevation.



View of existing north elevation.