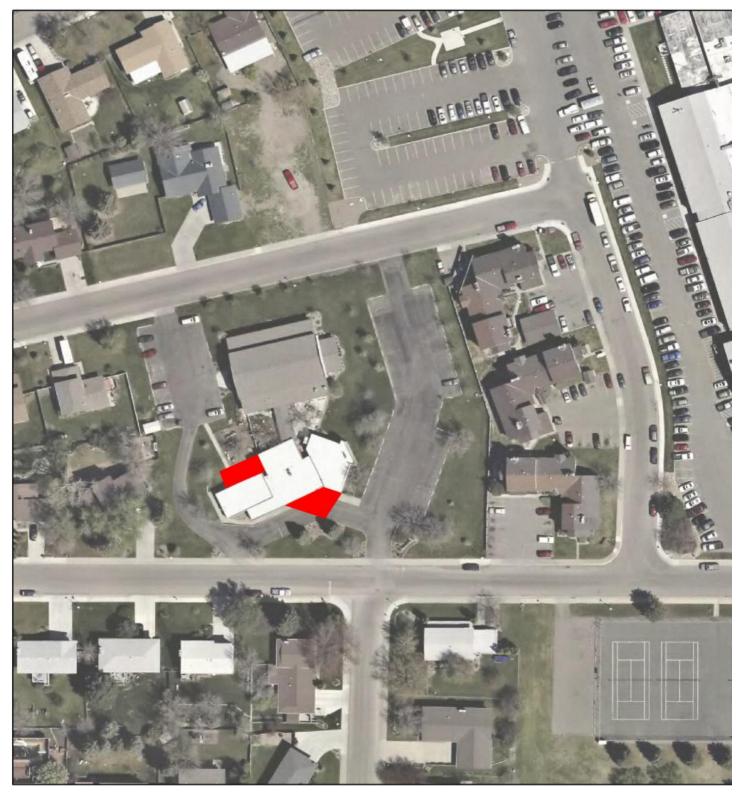

/2 | R03E<br>Range/Addition<br>of my (our) knowledge.<br>my agent in this<br>2.7//.5<br>Date:<br>7.15 |
| Mailing Address:<br>406-771-0770<br>Phono:<br>ROJECT LOCAT<br>1009 18th Ave<br>Site Address:<br>87368<br>Sq. Ft. of Property:<br>EGAL DESCRIP<br>004<br>Mark/Lot:<br>1 (We), the undersigned,<br>Further, 1 (We) owner of<br>application.                           | SW , Great Falls,<br>TION<br>S15<br>Section:<br>, attest that the above information<br>of said property authorize the al | Email:<br>MT 59404<br>13865<br>Sq. Ft. of Structure:<br>T20 Block 004<br>Township/Block<br>ion is true and correct to the best of<br>powe listed representative to act as the<br>S/2 | R03E<br>Range/Addition<br>of my (our) knowledge.<br>my agent in this<br>2.7//.5<br>Date:         |

# EXHIBIT B - AERIAL MAP



## **PROJECT AREAS - VESTIBULE AND OFFICES**



# EXHIBIT C - SITE PLAN







# EXHIBIT E - ELEVATIONS / RENDERING



# EXHIBIT F - SITE PHOTOS



View of existing south elevation.



View of existing north elevation.