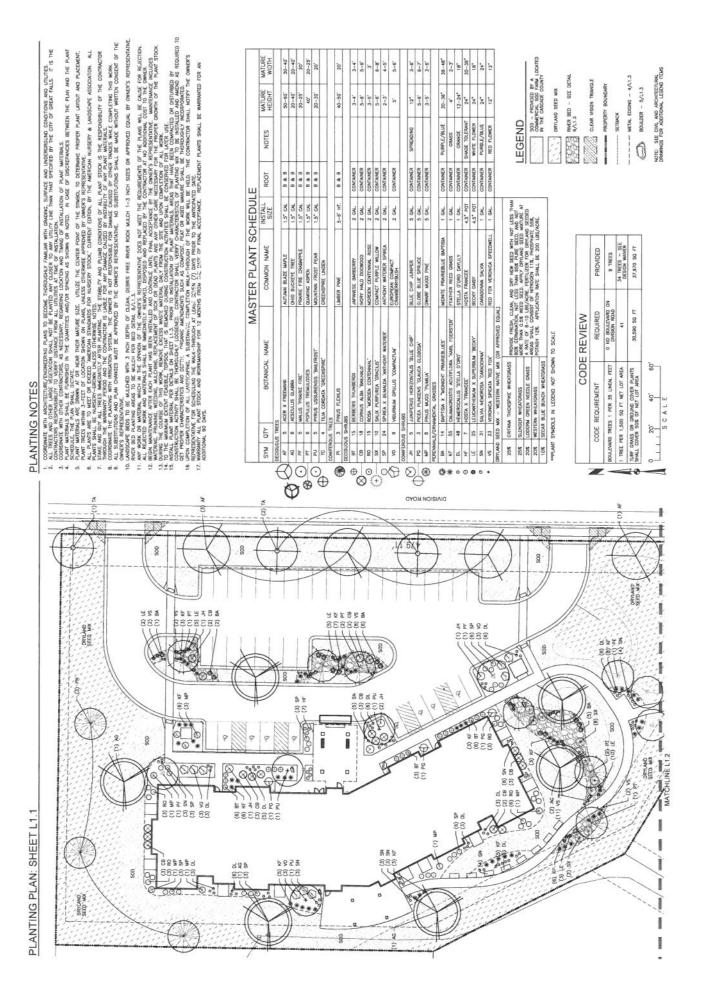

The proposed landscape plan includes 43 trees, including those proposed in the boulevard, and 200 shrubs that surround the exterior boundary of the site and are also within the vehicle use area.

## EXHIBIT F - LANDSCAPE PLAN