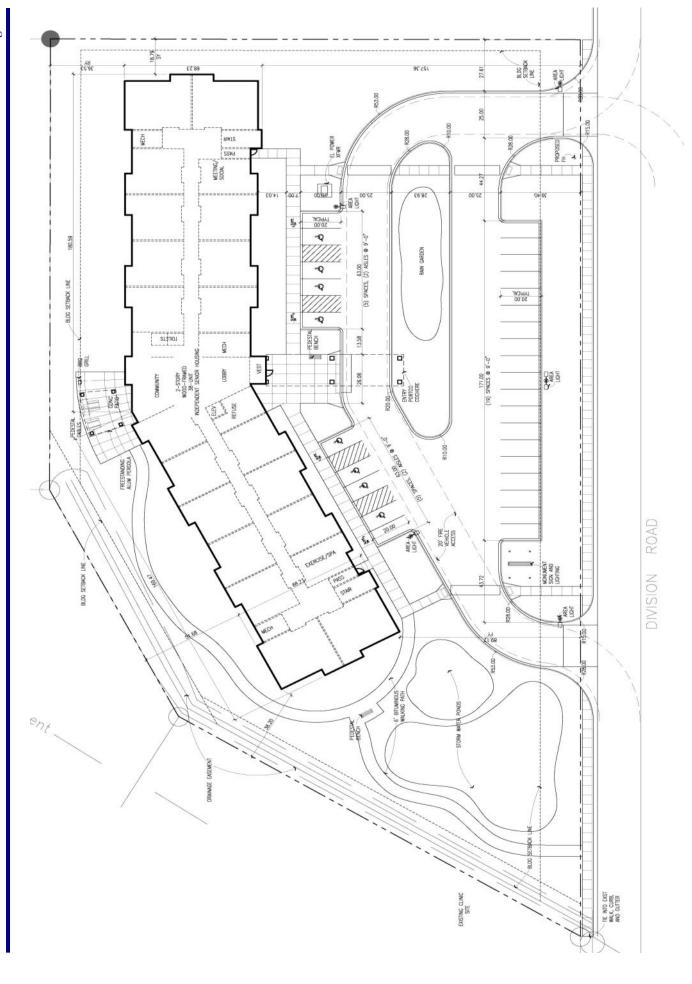

The proposed Voyageur Senior Housing Development is a three story, 38-unit accessible, affordable senior rental development located on 2.36 acres on the west side of Division Road, north of 16th Avenue NW. The project is generally consistent with the recommended goals of the Great Falls 2013 Growth Policy. The project is an infill development within a larger unincorporated enclave. This type of housing development promotes continued growth and economical benefit for the City. The Growth Policy also calls for promoting redevelopment and infill as the primary community development mechanism. The Growth Policy states that the City should regulate new development to achieve a high degree of self containment and bringing substandard properties into compliance with City Code.

### New Construction: Exhibit 28-1 Standards and Guidelines for specific projects and buildings

The proposed new construction complies with the standards and guidelines for design review of new construction contained within Exhibit 28-1. The property is relatively flat and the placement of the building positively addresses the terrain and proximity to adjoining buildings. The proposed primary entrance and public access to the parking lot faces east. The landscaping consists of a mix of trees, shrub, perennial beds, boulders, turf and native grass areas and complements the entire site. Site amenities for the residences include a walking path, benches, gardening beds, freestanding pergola, and outdoor patio and canopy.

Storm water detention ponds are designed into the site and work with the natural looking drainage swales along the west and south property lines. The storm water ponds will then release into the existing storm drainage system.

Division Road is a paved rural road that will be improved with sidewalks, curbing, paving section, water main and sanitary sewer mains along the frontage of the development. Two driveway approaches onto Division Road will provide good public and emergency vehicle access and circulation.

The storage/maintenance shed that is located on the southern edge of the parking lot will be constructed to match the main building. The project includes an internal refuse system for the residents to use and roll-out containers will be utilized for sanitation collections.

The proposed landscape plan includes 43 trees, including those proposed in the boulevard, and 200 shrubs that surround the exterior boundary of the site and are also within the vehicle use area.