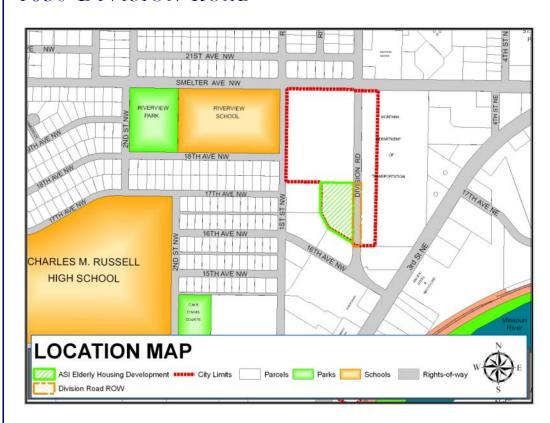

### Property Location

1630 Division Road

### **Project Description**

The project is being developed by Accessible Space, Inc. (ASI), one of the nation's premier nonprofit developers and operators of accessible, affordable, service-enriched housing for people with physical disabilities, including the frail elderly. The basic design for the building and site is to strike a balance between the building height and impact on the land, preserving existing native grass areas of the site for walking paths, water detention ponds, and landscaping. The site is located just north of Great Falls Clinic Northwest Facility, and the west boundary line abuts ASI's Meadow Lark Apartments.

### **Background**

- Legal Description: Lot 5A, Block 1, Division Addition
- Property Area:  $\pm$  102,802 square feet or  $\pm$  2.36 acres
- Property Zoning: R-6 Multi-family high density district

The proposed Voyageur Senior Housing Development is a three story, 38-unit accessible, affordable senior rental development located on 2.36 acres on the west side of Division Road, north of 16th Avenue NW. The project is generally consistent with the recommended goals of the Great Falls 2013 Growth Policy. The project is an infill development within a larger unincorporated enclave. This type of housing development promotes continued growth and economical benefit for the City. The Growth Policy also calls for promoting redevelopment and infill as the primary community development mechanism. The Growth Policy states that the City should regulate new development to achieve a high degree of self containment and bringing substandard properties into compliance with City Code.

### EXHIBIT B - AERIAL MAP