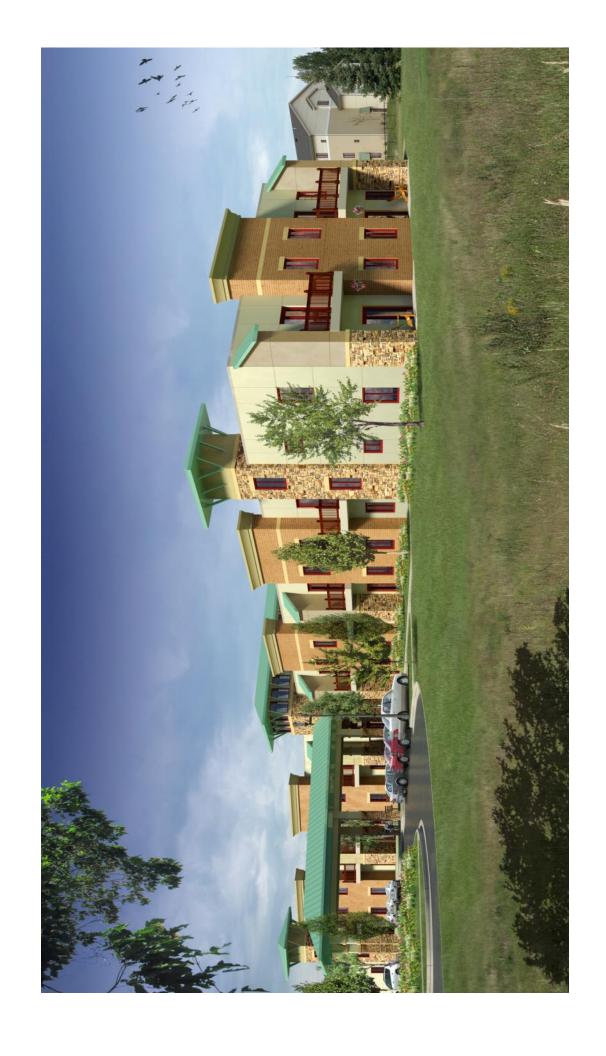

The new wood framed building will be constructed to high standards consistent with the current building codes and with energy efficient design. There are four major material areas on the building including the brick veneer base material, precast concrete lintels, wood fiber shake siding, stucco panels, and contrasting vertical siding. The exterior scheme and colors are represented on the rendering included within this Staff Report (Exhibit D). Additional architectural features like the entrance canopy, prefinished fascia and soffit, roof gable ends and false balconies enhance the visual quality of the building. The proposed exterior material, primary entry, façade design and colors create visual interest and appeal.