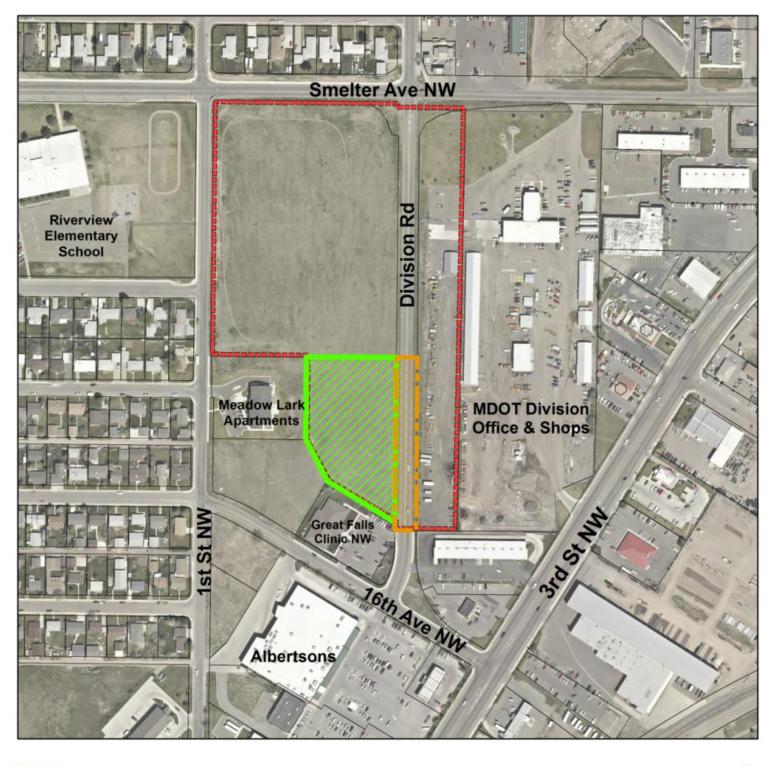

### **Project Description**

The project is being developed by Accessible Space, Inc. (ASI), one of the nation's premier nonprofit developers and operators of accessible, affordable, service-enriched housing for people with physical disabilities, including the frail elderly. The basic design for the building and site is to strike a balance between the building height and impact on the land, preserving existing native grass areas of the site for walking paths, water detention ponds, and landscaping. The site is located just north of Great Falls Clinic Northwest Facility, and the west boundary line abuts ASI's Meadow Lark Apartments.

The proposed Voyageur Senior Housing Development is a three story, 38-unit accessible, affordable senior rental development located on 2.36 acres on the west side of Division Road, north of 16th Avenue NW. The project is generally consistent with the recommended goals of the Great Falls 2013 Growth Policy. The project is an infill development within a larger unincorporated enclave. This type of housing development promotes continued growth and economical benefit for the City. The Growth Policy also calls for promoting redevelopment and infill as the primary community development mechanism. The Growth Policy states that the City should regulate new development to achieve a high degree of self containment and bringing substandard properties into compliance with City Code.

Division Road is a paved rural road that will be improved with sidewalks, curbing, paving section, water main and sanitary sewer mains along the frontage of the development. Two driveway approaches onto Division Road will provide good public and emergency vehicle access and circulation.

### EXHIBIT B - AERIAL MAP