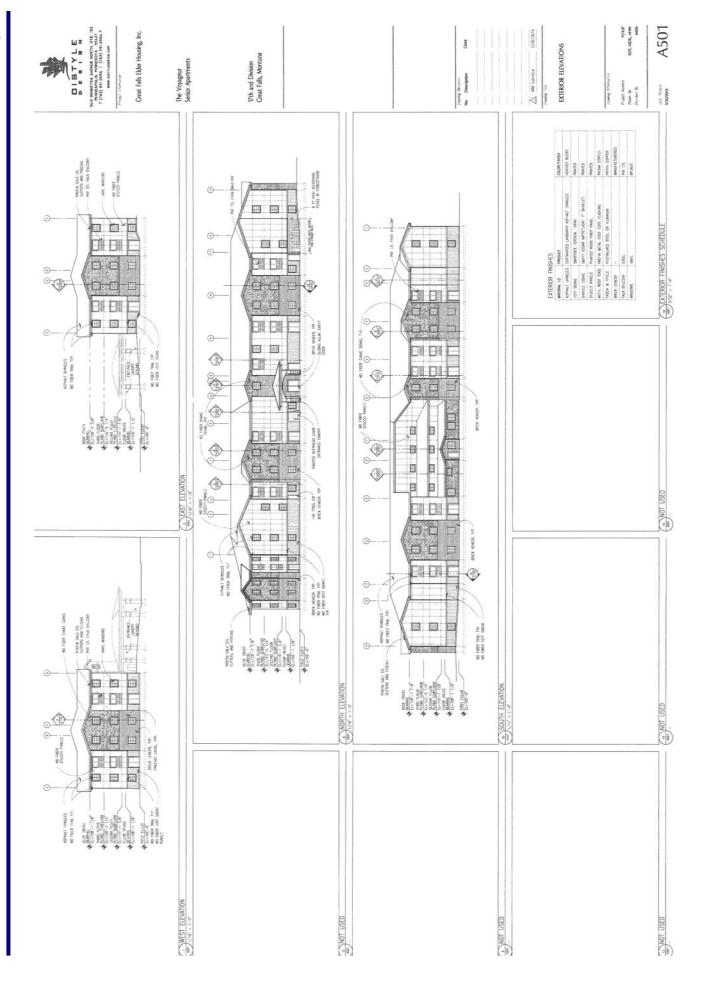

The new wood framed building will be constructed to high standards consistent with the current building codes and with energy efficient design. There are four major material areas on the building including the brick veneer base material, precast concrete lintels, wood fiber shake siding, stucco panels, and contrasting vertical siding. The exterior scheme and colors are represented on the rendering included within this Staff Report (Exhibit D). Additional architectural features like the entrance canopy, prefinished fascia and soffit, roof gable ends and false balconies enhance the visual quality of the building. The proposed exterior material, primary entry, façade design and colors create visual interest and appeal.

### EXHIBIT E - ELEVATIONS