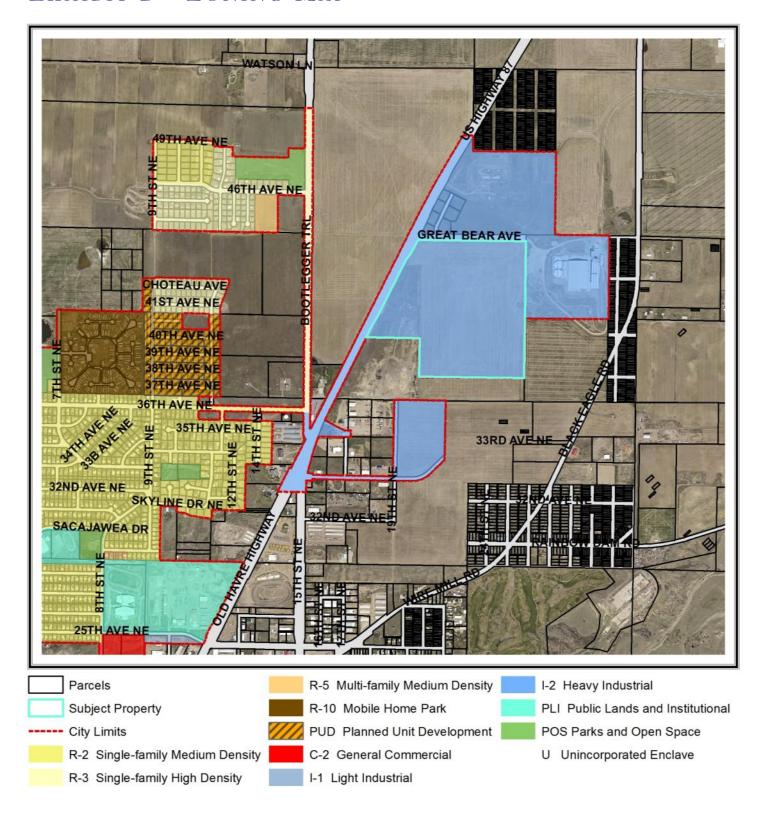

ted with processing raw materials or other activities with potentially significant off-site impacts.

**Proposed Zoning/Use:** The existing zoning of I-2 Heavy industrial will remain. The creation of Lot 1A2 is for the construction of a paint shop.

**Adjacent Zoning/Use:** Properties to the north and east are zoned I-2 Heavy industrial. The adjacent property to the east, consisting of  $\pm 40$  acres, is the International Malting Company, LLC malting plant. The property use to the south and west is vacant undeveloped land within Cascade County that is used for agricultural production of dry grains.





View looking south from Great Bear Ave



View looking southwest from Great Bear Ave



View looking west down Great Bear Ave

# EXHIBIT A - PROPOSED SITE



#### EXHIBIT B - ZONING MAP





0 480 960 1,920 2,880 3,840 Feet

#### Subdivision Request

The applicant is requesting a minor subdivision of the subject property, which currently consists of ±100 acres. The request is to subdivide the property into two lots. The newly created northern parcel would become Lot 1A2, measuring 2.47 acres with a private access easement of .08 acres across Lot 1A1. The remaining parcel would become Lot 1A1, measuring 97.45 acres. Currently, the City of Great Falls is in ownership of the existing ±100 acre parcel (Lot 1A), due to special financing requirements from the Montana Board of Investments, which gives primary ownership to the governing body until the loan is paid in full. Under these requirements, ADF International (ADF) can create and purchase new parcels. As a result, the appli