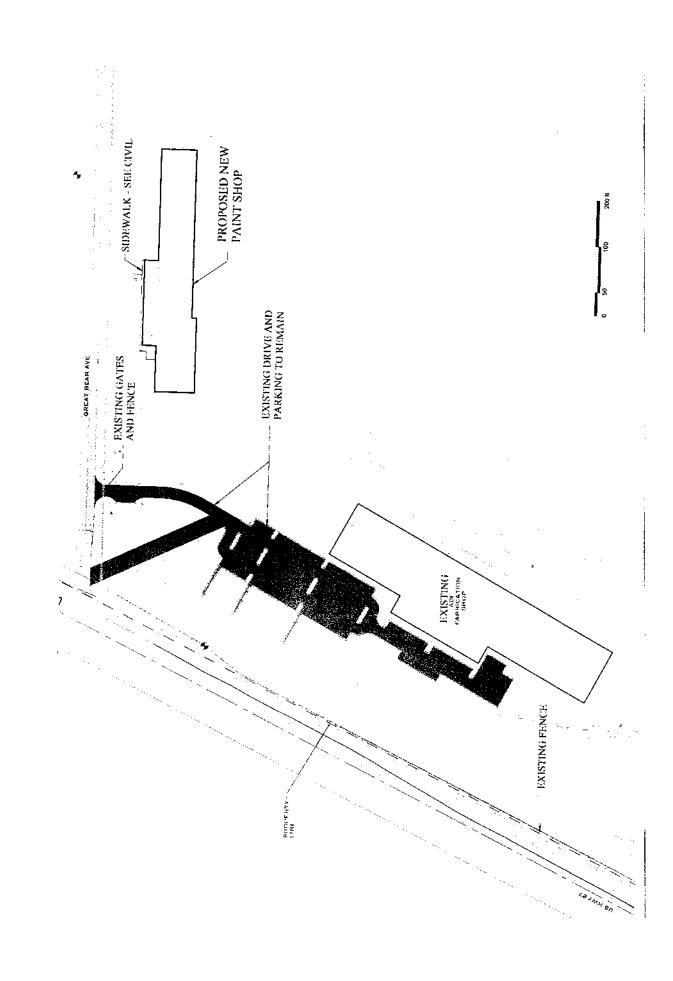

# EXHIBIT A - PROPOSED SITE

#### Subdivision Request

The applicant is requesting a minor subdivision of the subject property, which currently consists of ±100 acres. The request is to subdivide the property into two lots. The newly created northern parcel would become Lot 1A2, measuring 2.47 acres with a private access easement of .08 acres across Lot 1A1. The remaining parcel would become Lot 1A1, measuring 97.45 acres. Currently, the City of Great Falls is in ownership of the existing ±100 acre parcel (Lot 1A), due to special financing requirements from the Montana Board of Investments, which gives primary ownership to the governing body until the loan is paid in full. Under these requirements, ADF International (ADF) can create and purchase new parcels. As a result, the applicant is requesting to subdivide the property in order to obtain primary ownership of Lot 1A2, for the creation of a paint shop. The City of Great Falls will continue its ownership of the remaining parcel, Lot 1A1.

#### **Zoning Analysis**

The subject property is zoned I-2 Heavy industrial. Each of the two proposed lots meet the minimum standards for the I-2 zoning district. The development of a paint shop on Lot 1A2 is currently being reviewed by the City Planning & Community Development and Public Works Departments for consistency with all applicable codes. Lot 1A2 will have legal access from a private easement perpendicular to Great Bear Avenue. Lot 1A1 will continue its access from Great Bear Avenue.