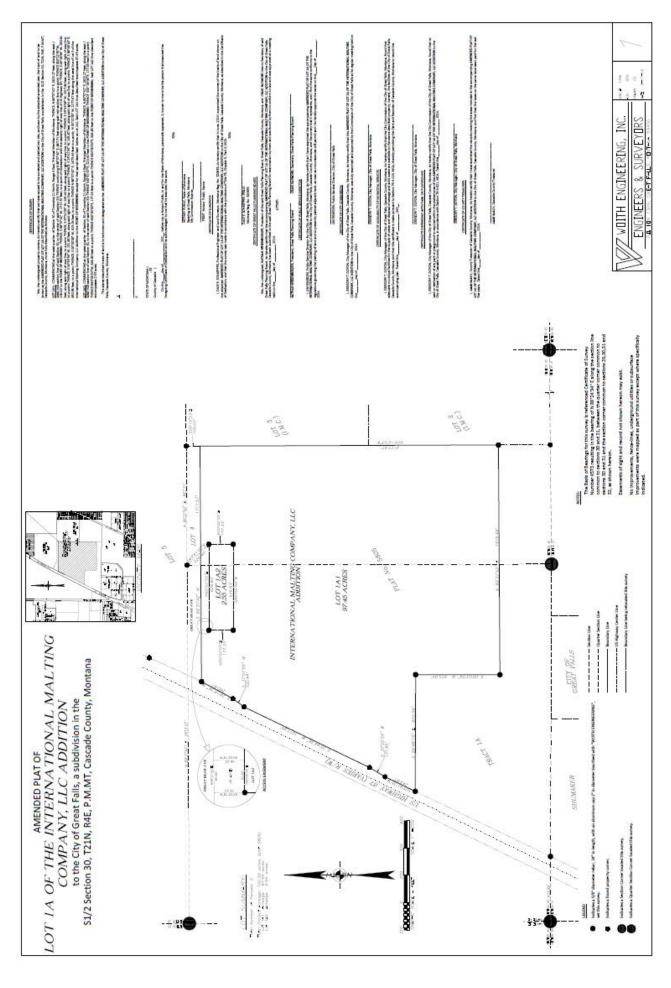

Legal description of property: Lot 1A, Block 1, International Malting Company, LLC Addition, in the South 1/2 Section 30, Township 21 North, Range 4 East, PMM, Cascade County, Montana Original lot 1A: ±100 Acres

Subdivided lots:

Lot 1A2: 2.47 Acres

Lot 1A2 Access Easement: .08 Acres

Lot 1A1: 97.45 Acres

#### Subdivision Request

The applicant is requesting a minor subdivision of the subject property, which currently consists of ±100 acres. The request is to subdivide the property into two lots. The newly created northern parcel would become Lot 1A2, measuring 2.47 acres with a private access easement of .08 acres across Lot 1A1. The remaining parcel would become Lot 1A1, measuring 97.45 acres. Currently, the City of Great Falls is in ownership of the existing ±100 acre parcel (Lot 1A), due to special financing requirements from the Montana Board of Investments, which gives primary ownership to the governing body until the loan is paid in full. Under these requirements, ADF International (ADF) can create and purchase new parcels. As a result, the applicant is requesting to subdivide the property in order to obtain primary ownership of Lot 1A2, for the creation of a paint shop. The City of Great Falls will continue its ownership of the remaining parcel, Lot 1A1.