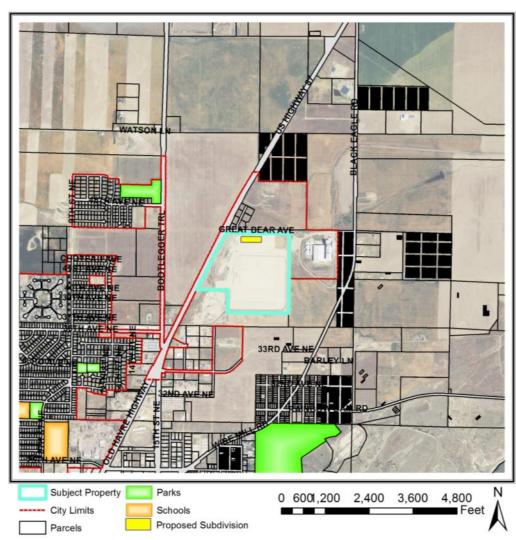

#### **Property Location**

Southeast corner of U.S. Highway 87 and Great Bear Avenue, addressed as 1914 Great Bear Avenue.

#### **Project Description**

The subject property is located east of U.S. Highway 87 in the northern portion of the City of Great Falls. The applicant is requesting approval of the Amended Plat for a minor subdivision of one lot into two lots on the subject property.

#### Subdivision Request

The applicant is requesting a minor subdivision of the subject property, which currently consists of ±100 acres. The request is to subdivide the property into two lots. The newly created northern parcel would become Lot 1A2, measuring 2.47 acres with a private access easement of .08 acres across Lot 1A1. The remaining parcel would become Lot 1A1, measuring 97.45 acres. Currently, the City of Great Falls is in ownership of the existing ±100 acre parcel (Lot 1A), due to special financing requirements from the Montana Board of Investments, which gives primary ownership to the governing body until the loan is paid in full. Under these requirements, ADF International (ADF) can create and purchase new parcels. As a result, the applicant is requesting to subdivide the property in order to obtain primary ownership of Lot 1A2, for the creation of a paint shop. The City of Great Falls will continue its ownership of the remaining parcel, Lot 1A1.