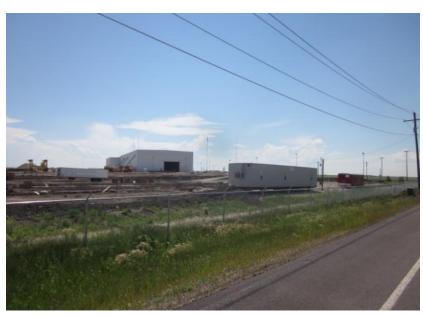

#### **Existing Conditions**

Existing Use: Heavy industrial; fabrication of steel structures.

**Existing Zoning:** I-2 Heavy industrial. This district is intended to accommodate those activities associated with processing raw materials or other activities with potentially significant off-site impacts.

**Proposed Zoning/Use:** The existing zoning of I-2 Heavy industrial will remain. The creation of Lot 1A2 is for the construction of a paint shop.

**Adjacent Zoning/Use:** Properties to the north and east are zoned I-2 Heavy industrial. The adjacent property to the east, consisting of  $\pm 40$  acres, is the International Malting Company, LLC malting plant. The property use to the south and west is vacant undeveloped land within Cascade County that is used for agricultural production of dry grains.

View looking south from Great Bear Ave

View looking southwest from Great Bear Ave

View looking west down Great Bear Ave