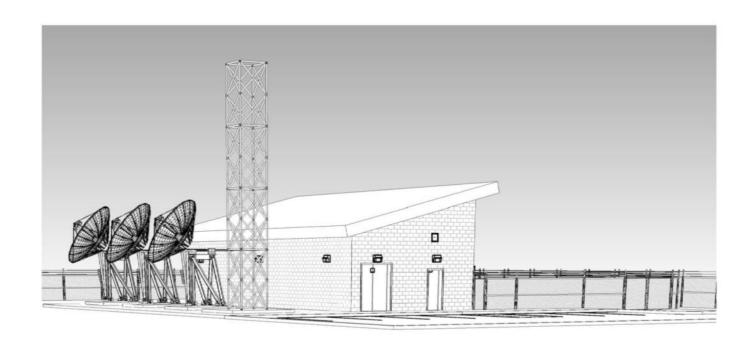

The applicant is proposing construction of a 1,768 square foot building on the south half of the property, for an office and telecommunications room for support services (see Exhibit F). On the south side of the building there will be concrete pads for three satellite dishes and a 40-foot tall telecommunication tower. The developed portion of the site will have a 6-foot tall perimeter fence (see Exhibit K). An equipment yard will be located immediately north of the proposed building, and this yard will include two air conditioning units and a standby emergency generator. The applicant is proposing a 10-foot tall sound wall around the generator, with a 6-foot fence around the entire service yard.

The building will be constructed using split face and standard concrete masonry units (CMU). The building will have a burgundy red split face CMU base wall surrounding the whole building, topped with a row of khaki split face CMU. Burgundy red standard face CMU accent each corner of the building with the remaining building being constructed of khaki standard face CMU. The roof, door awning and doors will be white painted metal. The size and clean efficient design of the building fit well with the proposed use and neighboring uses (see Exhibit E - Conceptual Renderings and Exhibit G - Elevations).

# EXHIBIT E - CHARTERN CONCEPTUAL RENDERING