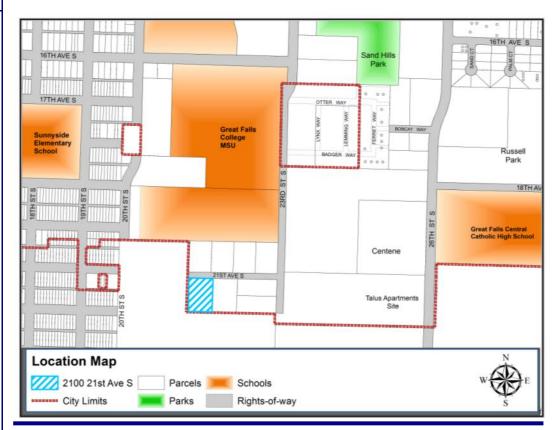

# **Property Location**

21st Ave S, adjacent to the Homeland Security Office, in the vicinity of Great Falls College MSU

# EXHIBIT C - AERIAL MAP

2100 21st Ave S

City Limits

Tracts of Land