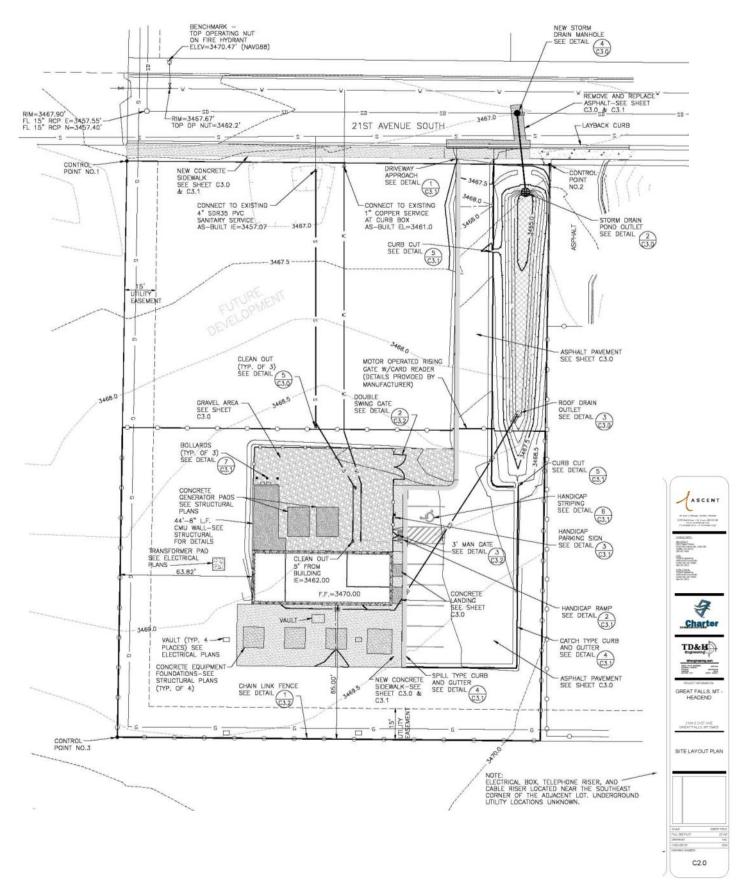

The applicant is proposing construction of a 1,768 square foot building on the south half of the property, for an office and telecommunications room for support services (see Exhibit F). On the south side of the building there will be concrete pads for three satellite dishes and a 40-foot tall telecommunication tower. The developed portion of the site will have a 6-foot tall perimeter fence (see Exhibit K). An equipment yard will be located immediately north of the proposed building, and this yard will include two air conditioning units and a standby emergency generator. The applicant is proposing a 10-foot tall sound wall around the generator, with a 6-foot fence around the entire service yard.

### Conformance with Title 17

The proposed project is in conformance with the relevant requirements of Title 17 - Land Development Code, of the Official Code of the City of Great Falls, including but not limited to zoning, setbacks, building height and lot coverage. The site plan includes the conceptual parking layout showing 8 parking spaces, 1 of which will be ADA accessible. This meets the code requirements. The applicant has provided an outdoor lighting plan which appears to meet the intent of the Land Development Code.

All site drainage, building drainage, and parking drainage will flow to the detention pond located on the northeast side of the lot, running perpendicular to 21st Avenue South. The detention pond will be connected to the city storm drain in 21st Avenue South. The applicant shall provide the site grading and storm water plan to the Public Works Department, and these plans must be approved prior to the issuance of building permits for the development.

# EXHIBIT D - CHARTER PROPOSED SITE PLAN