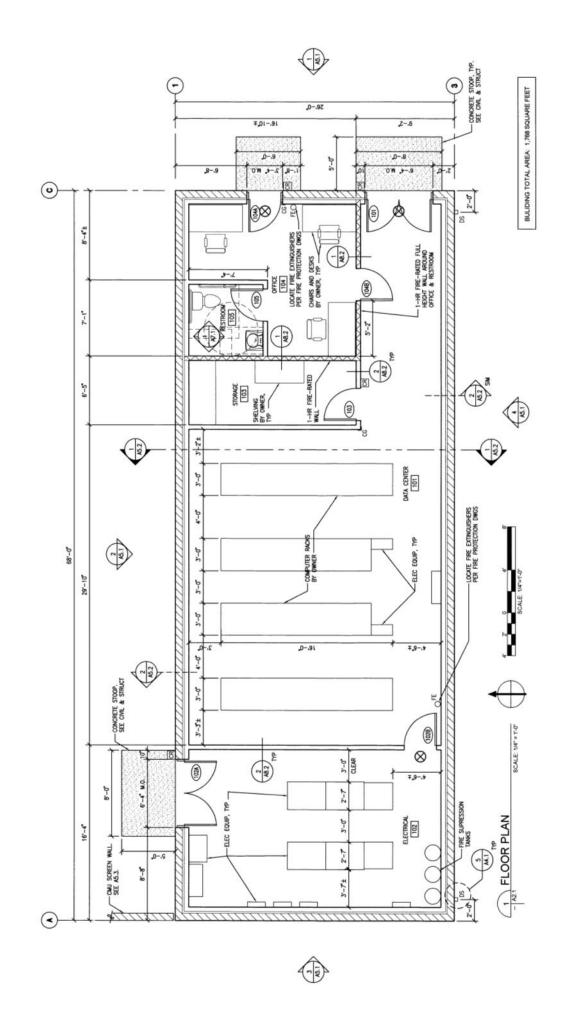

The applicant is proposing construction of a 1,768 square foot building on the south half of the property, for an office and telecommunications room for support services (see Exhibit F). On the south side of the building there will be concrete pads for three satellite dishes and a 40-foot tall telecommunication tower. The developed portion of the site will have a 6-foot tall perimeter fence (see Exhibit K). An equipment yard will be located immediately north of the proposed building, and this yard will include two air conditioning units and a standby emergency generator. The applicant is proposing a 10-foot tall sound wall around the generator, with a 6-foot fence around the entire service yard.

The existing site is zoned M-1. The proposed building is 1,768 square feet and the overall site area is 57,000 square feet. There is a driveway entrance from 21<sup>st</sup> Ave S which leads to parking lot for the building. Eight parking spaces will be provided for employees, service trucks, and visitors. One disabled parking spaces will be provided which will also be van accessible.

# EXHIBIT D - CHARTER PROPOSED SITE PLAN