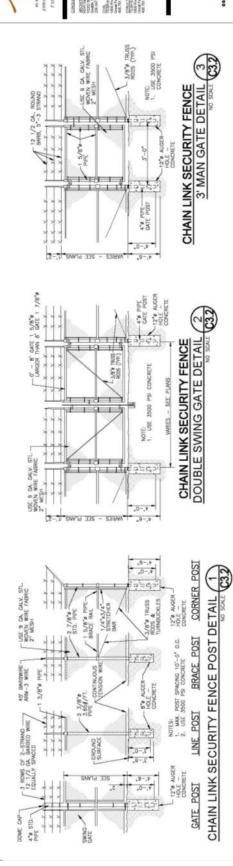

The applicant is proposing construction of a 1,768 square foot building on the south half of the property, for an office and telecommunications room for support services (see Exhibit F). On the south side of the building there will be concrete pads for three satellite dishes and a 40-foot tall telecommunication tower. The developed portion of the site will have a 6-foot tall perimeter fence (see Exhibit K). An equipment yard will be located immediately north of the proposed building, and this yard will include two air conditioning units and a standby emergency generator. The applicant is proposing a 10-foot tall sound wall around the generator, with a 6-foot fence around the entire service yard.

The building will be constructed of a single slop standing seam roof with both spilt face and standard CMU walls. An equipment yard located to the north side of the building will have two AC units and a standby emergency generator. This equipment yard will be protected with a 10' tall sound wall around the generator with the 6' security fence protecting the rest. On the opposite side of the building will be three satellite dishes and a forty feet tall communications tower. The site will have a perimeter fence around the developed half of the property as well as a 15' evergreen buffer on the south property line. Currently the only development to the site will be on the southern half of the lot.