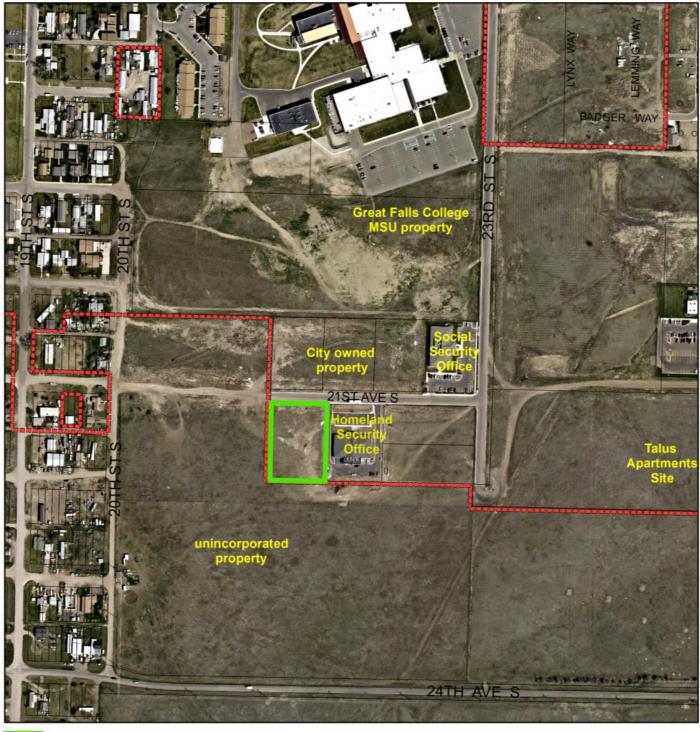

g will be three satellite dishes and a forty feet tall communications tower. The site will have a perimeter fence around the developed half of the property as well as a 15' evergreen buffer on the south property line. Currently the only development to the site will be on the southern half of the lot.

All site drainage, building drainage, and parking drainage will migrate to the detention pond located on the northeast side of the lot running perpendicular to 21<sup>st</sup> Ave S. The detention pond will be connected to the city storm drain located in the street.

Feel free to call or email myself if you have any questions, comments, or concerns.

Thank you,

Bryan Bajier | Project Engineer Ascent, LLC. D 314.810.1546 | M 314.813.8527 bryan.bajier@ascentcorp.com

# EXHIBIT C - AERIAL MAP



2100 21st Ave S

City Limits

Tracts of Land



# EXHIBIT D - CHARTER PROPOSED SITE PLAN



# EXHIBIT E - CHARTERN CONCEPTUAL RENDERING









# EXHIBIT G - CHARTER ELEVATIONS



# EXHIBIT H - CHARTER COLOR PALLETTE/ BUILDING MATERIALS

TYP EXTERIOR METAL COLOR REGAL WHITE



TYP WALL COLOR KHAKI (SPLIT FACE CMU SHOWN)



BASE WALL COLOR BURGUNDY RED (SPLIT FACE CMU SHOWN)

# EXHIBIT I - CHARTER LANDSCAPING PLAN



# EXHIBIT J - CHARTER LANDSCAPING DETAILS

### **GENERAL NOTES**

ALL WORK SHALL BE CONTAINED WITHIN THE SUBJECT PROPERTY BOUNDARY LINES AND ADJACENT RIGHT-OF-WAY. PERMISSION TO ENTER ADJACENT, PRIVATE PROPERTY, IF NEEDED, IS THE RESPONSIBILITY OF THE CONTRACTOR. COORDINATE ALL WORK WITHIN CITY RIGHT-OF-WAY WITH THE CITY.

IN ORDER TO PREVENT DAMAGE TO BOTH VEGETATION AND PU