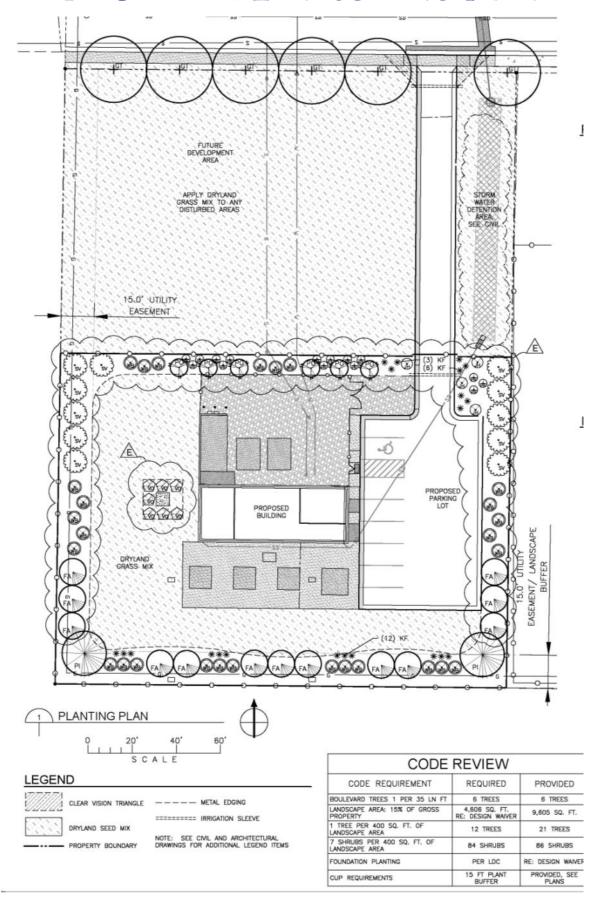

# EXHIBIT I - CHARTER LANDSCAPING PLAN

The proposed landscaping meets the minimum requirements of the Land Development Code with the abovementioned 15-foot landscaped buffer, and planting surrounding the south portion of the site. In addition, the applicant applied for a Design Waiver to eliminate the required foundation planting and phase the landscaping in relation to when the north and south half of the property are developed. This Waiver has been approved. The full landscaping plan is included as Exhibit I & J.

Mechanical equipment has been screened by landscaping or fencing depending on where it is located on the site. In addition, a 15-foot evergreen landscaped buffer along the south property line and bottom third of the east and west property lines has been required as a condition of approval for the CUP, which the applicant has provided.