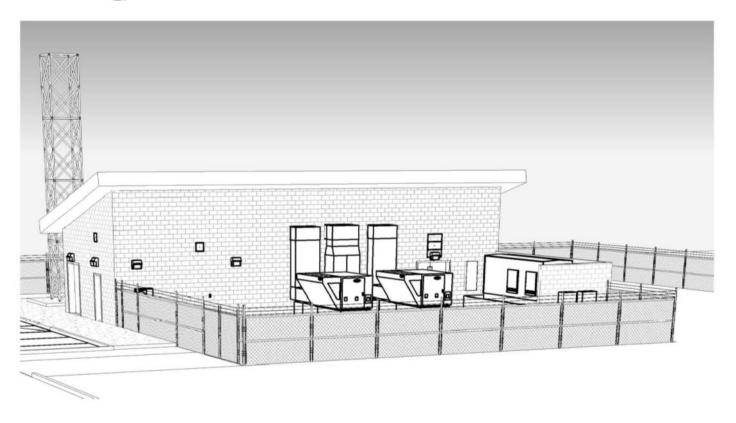

The applicant is proposing construction of a 1,768 square foot building on the south half of the property, for an office and telecommunications room for support services (see Exhibit F). On the south side of the building there will be concrete pads for three satellite dishes and a 40-foot tall telecommunication tower. The developed portion of the site will have a 6-foot tall perimeter fence (see Exhibit K). An equipment yard will be located immediately north of the proposed building, and this yard will include two air conditioning units and a standby emergency generator. The applicant is proposing a 10-foot tall sound wall around the generator, with a 6-foot fence around the entire service yard.

The building will be constructed of a single slop standing seam roof with both spilt face and standard CMU walls. An equipment yard located to the north side of the building will have two AC units and a standby emergency generator. This equipment yard will be protected with a 10' tall sound wall around the generator with the 6' security fence protecting the rest. On the opposite side of the building will be three satellite dishes and a forty feet tall communications tower. The site will have a perimeter fence around the developed half of the property as well as a 15' evergreen buffer on the south property line. Currently the only development to the site will be on the southern half of the lot.

# EXHIBIT E - CHARTERN CONCEPTUAL RENDERING