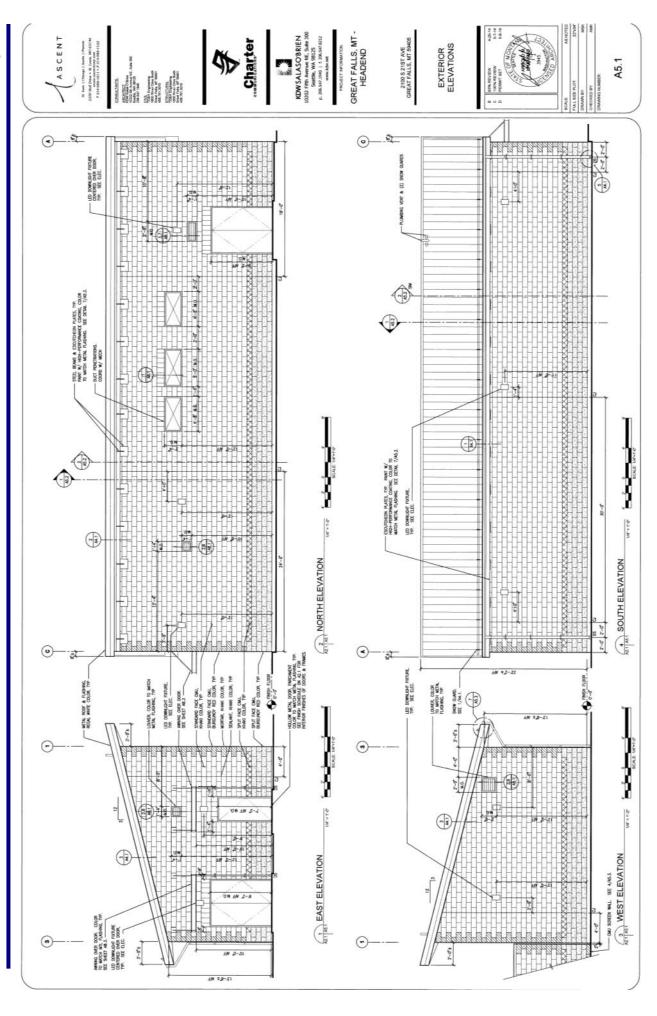

The building will be constructed using split face and standard concrete masonry units (CMU). The building will have a burgundy red split face CMU base wall surrounding the whole building, topped with a row of khaki split face CMU. Burgundy red standard face CMU accent each corner of the building with the remaining building being constructed of khaki standard face CMU. The roof, door awning and doors will be white painted metal. The size and clean efficient design of the building fit well with the proposed use and neighboring uses (see Exhibit E - Conceptual Renderings and Exhibit G - Elevations).

# EXHIBIT G - CHARTER ELEVATIONS