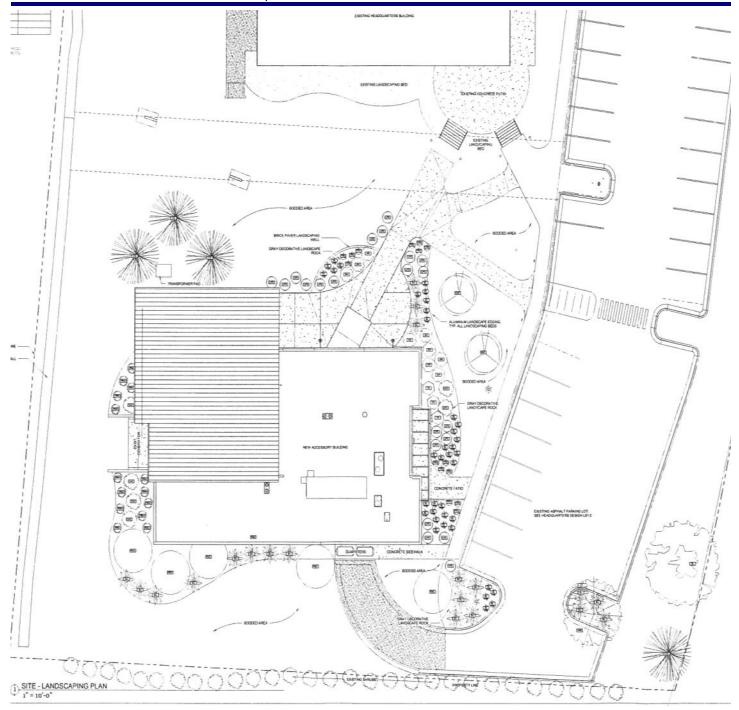

Pedestrian entrances to the building will be in the northeast coner of the building to provide connection to the corporate headquarters, and on the east adjacent to the existing parking lot. The northeast entrance vestibule enclosure will be constructed of aluminum framed glazing and shed roof panels protruding into a brick façade to mimic the entrance of the adjacent PS&R corporate headquarters. A new concrete patio will be installed with the same circular design as that of the corporate headquarters. A raised landscape bed will complement the curve of the concrete patio. The east entry will have a new concrete ramp, stairs, patio and bike rack. The patio will have a steel pergola to showcase PS&R's material applications, with signage for the building hosted on the wall in metal lettering below the pergola.

Landscaping for the site was installed during the construction of the corporate headquarters and will now be completed with adjustments to match the new footprint of the accessory building to achieve required landscape counts and visual appeal.

The proposed infill/redevelopment is strongly encouraged and promoted as an important element of the City Growth Policy. The façades of the accessory building are designed to replicate and compliment the PS&R corporate headquarters and the historic warehouse characteristics of the district. The design positively addresses access, natural terrain, and relationship to adjoining buildings. The proposed exterior material, primary entry, façade design, and colors creates visual interest and appeal. The service equipment, such as the existing generator, HVAC, electrical service, and trash enclosure for the building are placed on the south and west elevations that are away from public view. Building lighting is proposed with wall sconces, the underside of the entries, along the sidewalks and the existing period lighting within the parking lot. The proposed land-scape plan includes foundation plantings and raised planting beds around the new accessory building and completes the original landscape design for PS&R corporate headquarters.