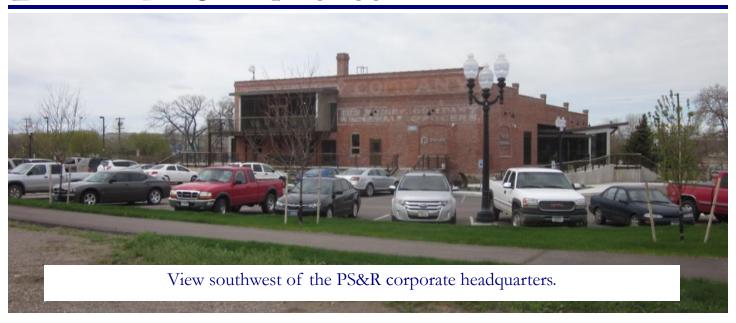

# PACIFIC STEEL & RECYCLING, ACCESSORY BUILDING-11 RIVER DRIVE SOUTH

#### **Project Description**

The application is for the construction of a new accessory building for the Pacific Steel & Recycling corporation headquarters. The building will be used for parking and as an employee training center. This is the site of the former Yaw Kinney warehouse that was first considered for rehabilitation and later found to be economically unfeasible and the building was demolished. The subject property is located just off River Drive South and next to the Electric City Water Park.

# EXHIBIT B - SITE PHOTOS