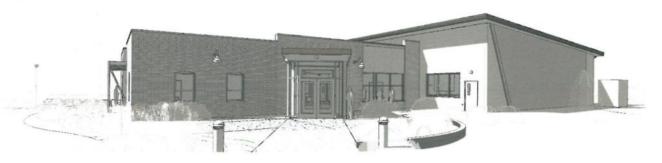

Pedestrian entrances to the building will be in the northeast coner of the building to provide connection to the corporate headquarters, and on the east adjacent to the existing parking lot. The northeast entrance vestibule enclosure will be constructed of aluminum framed glazing and shed roof panels protruding into a brick façade to mimic the entrance of the adjacent PS&R corporate headquarters. A new concrete patio will be installed with the same circular design as that of the corporate headquarters. A raised landscape bed will complement the curve of the concrete patio. The east entry will have a new concrete ramp, stairs, patio and bike rack. The patio will have a steel pergola to showcase PS&R's material applications, with signage for the building hosted on the wall in metal lettering below the pergola.

The proposed infill/redevelopment is strongly encouraged and promoted as an important element of the City Growth Policy. The façades of the accessory building are designed to replicate and compliment the PS&R corporate headquarters and the historic warehouse characteristics of the district. The design positively addresses access, natural terrain, and relationship to adjoining buildings. The proposed exterior material, primary entry, façade design, and colors creates visual interest and appeal. The service equipment, such as the existing generator, HVAC, electrical service, and trash enclosure for the building are placed on the south and west elevations that are away from public view. Building lighting is proposed with wall sconces, the underside of the entries, along the sidewalks and the existing period lighting within the parking lot. The proposed land-scape plan includes foundation plantings and raised planting beds around the new accessory building and completes the original landscape design for PS&R corporate headquarters.

# CORPORATE HEADQUARTERS ACCESSORY BUILDING L'Heureux Page Werner

NORTH PERSPECTIVE

NORTHEAST PERSPECTIVE

EAST PERSPECTIVE