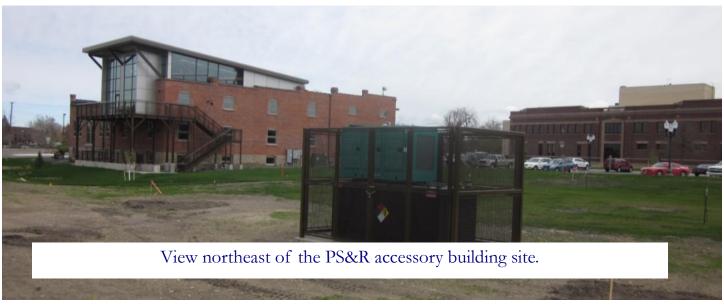

# PACIFIC STEEL & RECYCLING, ACCESSORY BUILDING-11 RIVER DRIVE SOUTH

#### **Project Description**

The application is for the construction of a new accessory building for the Pacific Steel & Recycling corporation headquarters. The building will be used for parking and as an employee training center. This is the site of the former Yaw Kinney warehouse that was first considered for rehabilitation and later found to be economically unfeasible and the building was demolished. The subject property is located just off River Drive South and next to the Electric City Water Park.

# EXHIBIT B - SITE PHOTOS