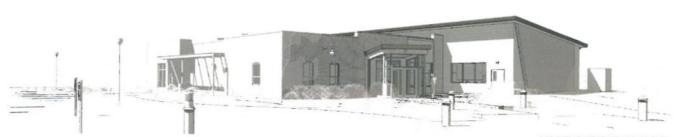

Pedestrian entrances to the building will be in the northeast coner of the building to provide connection to the corporate headquarters, and on the east adjacent to the existing parking lot. The northeast entrance vestibule enclosure will be constructed of aluminum framed glazing and shed roof panels protruding into a brick façade to mimic the entrance of the adjacent PS&R corporate headquarters. A new concrete patio will be installed with the same circular design as that of the corporate headquarters. A raised landscape bed will complement the curve of the concrete patio. The east entry will have a new concrete ramp, stairs, patio and bike rack. The patio will have a steel pergola to showcase PS&R's material applications, with signage for the building hosted on the wall in metal lettering below the pergola.

The proposed infill/redevelopment is strongly encouraged and promoted as an important element of the City Growth Policy. The façades of the accessory building are designed to replicate and compliment the PS&R corporate headquarters and the historic warehouse characteristics of the district. The design positively addresses access, natural terrain, and relationship to adjoining buildings. The proposed exterior material, primary entry, façade design, and colors creates visual interest and appeal. The service equipment, such as the existing generator, HVAC, electrical service, and trash enclosure for the building are placed on the south and west elevations that are away from public view. Building lighting is proposed with wall sconces, the underside of the entries, along the sidewalks and the existing period lighting within the parking lot. The proposed land-scape plan includes foundation plantings and raised planting beds around the new accessory building and completes the original landscape design for PS&R corporate headquarters.

# CORPORATE HEADQUARTERS ACCESSORY BUILDING L'Heureux Page Werner

NORTH PERSPECTIVE

NORTHEAST PERSPECTIVE

EAST PERSPECTIVE