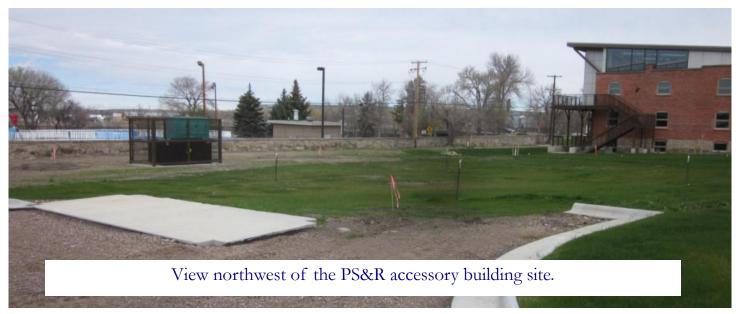

# PACIFIC STEEL & RECYCLING, ACCESSORY BUILDING-11 RIVER DRIVE SOUTH

#### **Project Description**

The application is for the construction of a new accessory building for the Pacific Steel & Recycling corporation headquarters. The building will be used for parking and as an employee training center. This is the site of the former Yaw Kinney warehouse that was first considered for rehabilitation and later found to be economically unfeasible and the building was demolished. The subject property is located just off River Drive South and next to the Electric City Water Park.

# EXHIBIT B - SITE PHOTOS