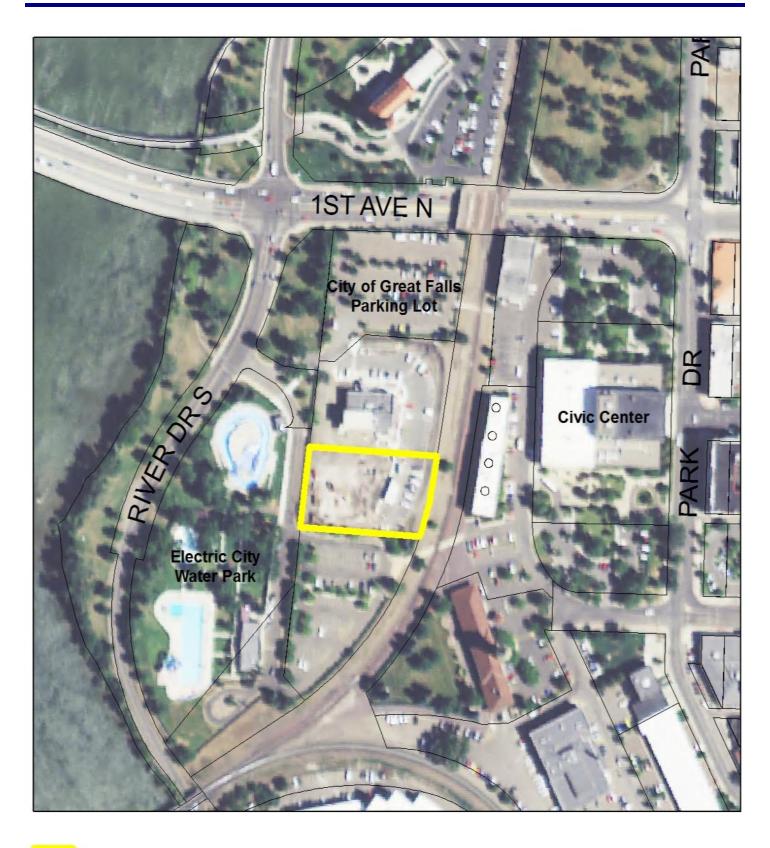

#### **Project Description**

The application is for the construction of a new accessory building for the Pacific Steel & Recycling corporation headquarters. The building will be used for parking and as an employee training center. This is the site of the former Yaw Kinney warehouse that was first considered for rehabilitation and later found to be economically unfeasible and the building was demolished. The subject property is located just off River Drive South and next to the Electric City Water Park.

A new asphalt drive will continue on from the existing parking lot on the south side to the garage entrance. A parking agreement was finalized in 2012, which included the accessory building. PS&R agreed to complete the River's Edge Trail connection on their site in exchange for the City waiving a formal cross-access agreement for the once or twice a year. PS&R employees attending the training seminar may use the City of Great Falls parking lot north of PS&R's site.

Pedestrian entrances to the building will be in the northeast coner of the building to provide connection to the corporate headquarters, and on the east adjacent to the existing parking lot. The northeast entrance vestibule enclosure will be constructed of aluminum framed glazing and shed roof panels protruding into a brick façade to mimic the entrance of the adjacent PS&R corporate headquarters. A new concrete patio will be installed with the same circular design as that of the corporate headquarters. A raised landscape bed will complement the curve of the concrete patio. The east entry will have a new concrete ramp, stairs, patio and bike rack. The patio will have a steel pergola to showcase PS&R's material applications, with signage for the building hosted on the wall in metal lettering below the pergola.