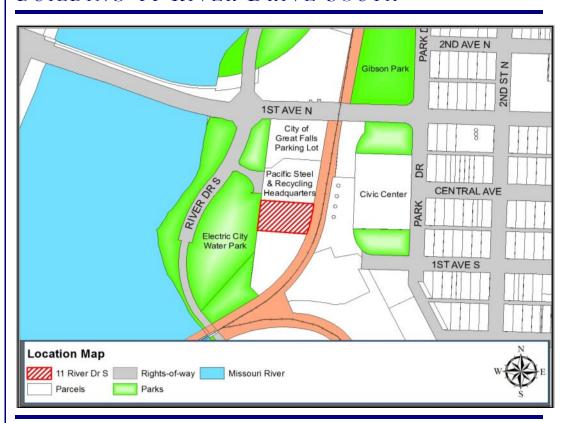

### Property Location

11 River Dr S

Neighborhood Council #7

#### **Project Description**

The application is for the construction of a new accessory building for the Pacific Steel & Recycling corporation headquarters. The building will be used for parking and as an employee training center. This is the site of the former Yaw Kinney warehouse that was first considered for rehabilitation and later found to be economically unfeasible and the building was demolished. The subject property is located just off River Drive South and next to the Electric City Water Park.

### **Background**

- Legal Description: Lot 4, Block 13, Broadwater Bay Business Park Addition
- Building Area: 12,000 square feet
- Property Zoning: Mixed Use Transitional
- Street Frontages: 346 ft. on River Dr. S.