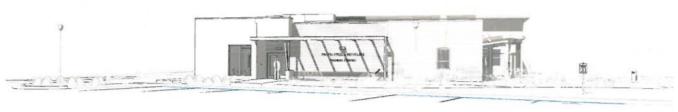

Pedestrian entrances to the building will be in the northeast coner of the building to provide connection to the corporate headquarters, and on the east adjacent to the existing parking lot. The northeast entrance vestibule enclosure will be constructed of aluminum framed glazing and shed roof panels protruding into a brick façade to mimic the entrance of the adjacent PS&R corporate headquarters. A new concrete patio will be installed with the same circular design as that of the corporate headquarters. A raised landscape bed will complement the curve of the concrete patio. The east entry will have a new concrete ramp, stairs, patio and bike rack. The patio will have a steel pergola to showcase PS&R's material applications, with signage for the building hosted on the wall in metal lettering below the pergola.

The proposed infill/redevelopment is strongly encouraged and promoted as an important element of the City Growth Policy. The façades of the accessory building are designed to replicate and compliment the PS&R corporate headquarters and the historic warehouse characteristics of the district. The design positively addresses access, natural terrain, and relationship to adjoining buildings. The proposed exterior material, primary entry, façade design, and colors creates visual interest and appeal. The service equipment, such as the existing generator, HVAC, electrical service, and trash enclosure for the building are placed on the south and west elevations that are away from public view. Building lighting is proposed with wall sconces, the underside of the entries, along the sidewalks and the existing period lighting within the parking lot. The proposed land-scape plan includes foundation plantings and raised planting beds around the new accessory building and completes the original landscape design for PS&R corporate headquarters.

# CORPORATE HEADQUARTERS ACCESSORY BUILDING L'Heureux Page Werner

NORTH PERSPECTIVE

NORTHEAST PERSPECTIVE

EAST PERSPECTIVE