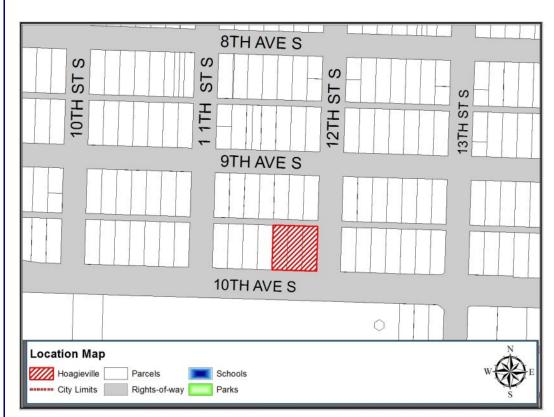

### **Property Location**

1125 10th Ave N Neighborhood Council #9

## **Background**

- Legal Description: Lots 9, 9 and 10, Block 514, First Addition to Great Falls
- Parcel Area: 0.52 acres = 22,500 s.f.
- Property Zoning: C-2 General Commercial District
- Existing Building: 2,900 s.f. footprint