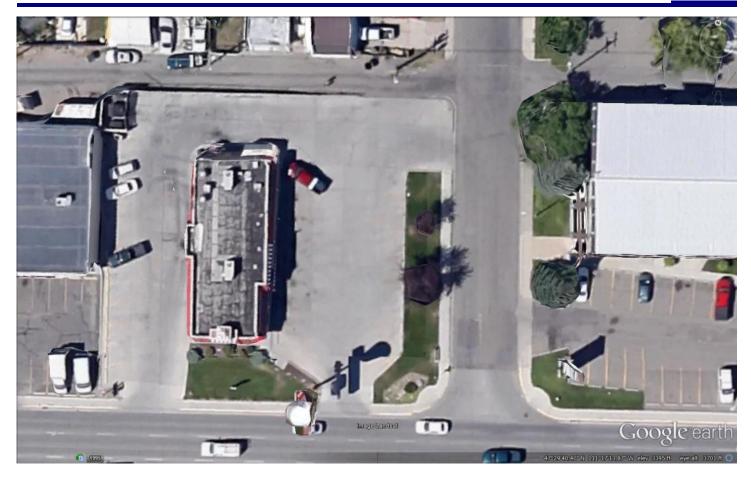

# **Project Overview**

The former Kentucky Fried Chicken Restaurant location on 10th Avenue South is being transformed into a new Hoagieville Restaurant. A primary component of the remodel is a new kitchen, re-designed to be more functional for the Hoagieville franchise, and upgrades for efficiency to the electrical, heating, ventilation, and air condition systems. In addition, the dining area is receiving new finishes, new tables, and booths. The new restaurant layout will include cafe style seating that better suits the new franchise.

The exterior is undergoing a renovation that significantly impacts the design and increases the overall aesthetic appeal of the building. The existing mansard roof and soffit, and KFC trademark cupola is being removed to make way for a fresh, modern look that will incorporate updated materials and the Hoagieville franchise colors into the facade. The exterior palette includes the existing light brick, painted existing CMU parapet walls, new EIFS panels, new split-face CMU veneer, and steel awnings, slatted signage walls, and c-channels throughout. The signage is included in the design of the building as opposed to having a free-standing sign on site. There will be a small directional sign located at the parking lot entrance to direct people towards the drive-thru. The parking lot will remain as is, but will be re-striped. The existing landscaping and sidewalks will also remain intact. The existing lighting on the building is being re-located to complement the new façade, includes new energy efficient fixtures, and continues to meet code and light the primary building entrances, pedestrian paths, and parking areas.