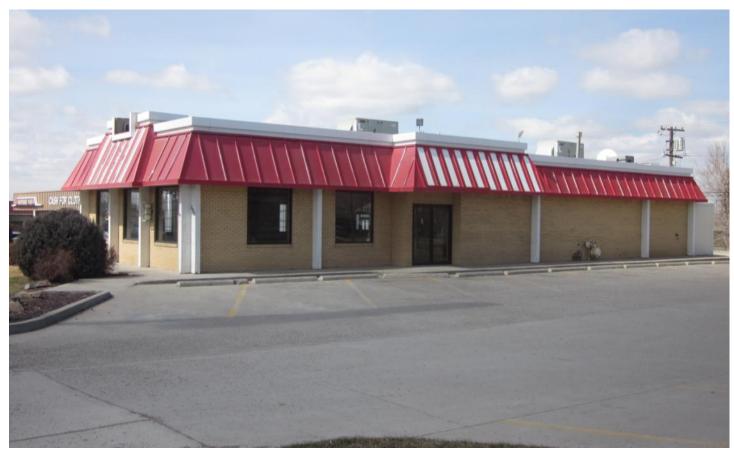

The exterior is undergoing a renovation that significantly impacts the design and increases the overall aesthetic appeal of the building. The existing mansard roof and soffit, and KFC trademark cupola is being removed to make way for a fresh, modern look that will incorporate updated materials and the Hoagieville franchise colors into the facade. The exterior palette includes the existing light brick, painted existing CMU parapet walls, new EIFS panels, new split-face CMU veneer, and steel awnings, slatted signage walls, and c-channels throughout. The signage is included in the design of the building as opposed to having a free-standing sign on site. There will be a small directional sign located at the parking lot entrance to direct people towards the drive-thru. The parking lot will remain as is, but will be re-striped. The existing landscaping and sidewalks will also remain intact. The existing lighting on the building is being re-located to complement the new façade, includes new energy efficient fixtures, and continues to meet code and light the primary building entrances, pedestrian paths, and parking areas.

### Exterior Renovation: Exhibit 28-1 Standards for specified projects and buildings.

The proposed project is consistent with the guidelines and recommendations for design review of exterior renovations contained within Exhibit 28-1. The renovations improve the exterior of the building and positively address the character of the site. The design features add to the exterior façades, the visual, and aesthetic appeal of the property. The placement of the franchise tell tale design and architectural features creates visual interest from the street and provides an example of quality design for this type of redevelopment.