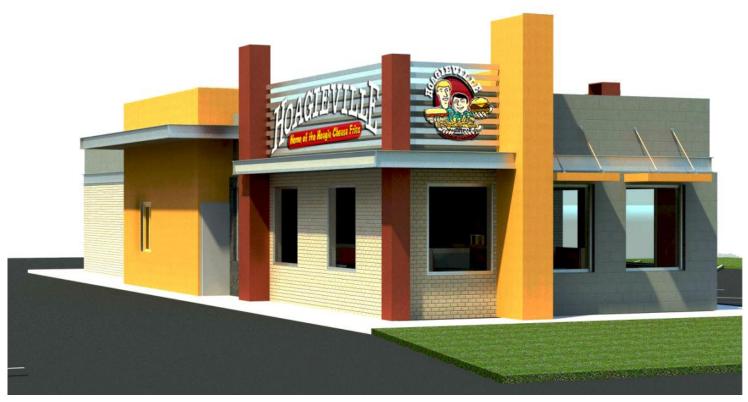

# **Project Overview**

The former Kentucky Fried Chicken Restaurant location on 10th Avenue South is being transformed into a new Hoagieville Restaurant. A primary component of the remodel is a new kitchen, re-designed to be more functional for the Hoagieville franchise, and upgrades for efficiency to the electrical, heating, ventilation, and air condition systems. In addition, the dining area is receiving new finishes, new tables, and booths. The new restaurant layout will include cafe style seating that better suits the new franchise.

The exterior is undergoing a renovation that significantly impacts the design and increases the overall aesthetic appeal of the building. The existing mansard roof and soffit, and KFC trademark cupola is being removed to make way for a fresh, modern look that will incorporate updated materials and the Hoagieville franchise colors into the facade. The exterior palette includes the existing light brick, painted existing CMU parapet walls, new EIFS panels, new split-face CMU veneer, and steel awnings, slatted signage walls, and c-channels throughout. The signage is included in the design of the building as opposed to having a free-standing sign on site. There will be a small directional sign located at the parking lot entrance to direct people towards the drive-thru. The parking lot will remain as is, but will be re-striped. The existing landscaping and sidewalks will also remain intact. The existing lighting on the building is being re-located to complement the new façade, includes new energy efficient fixtures, and continues to meet code and light the primary building entrances, pedestrian paths, and parking areas.

### Exterior Renovation: Exhibit 28-1 Standards for specified projects and buildings.

The proposed project is consistent with the guidelines and recommendations for design review of exterior renovations contained within Exhibit 28-1. The renovations improve the exterior of the building and positively address the character of the site. The design features add to the exterior façades, the visual, and aesthetic appeal of the property. The placement of the franchise tell tale design and architectural features creates visual interest from the street and provides an example of quality design for this type of redevelopment.