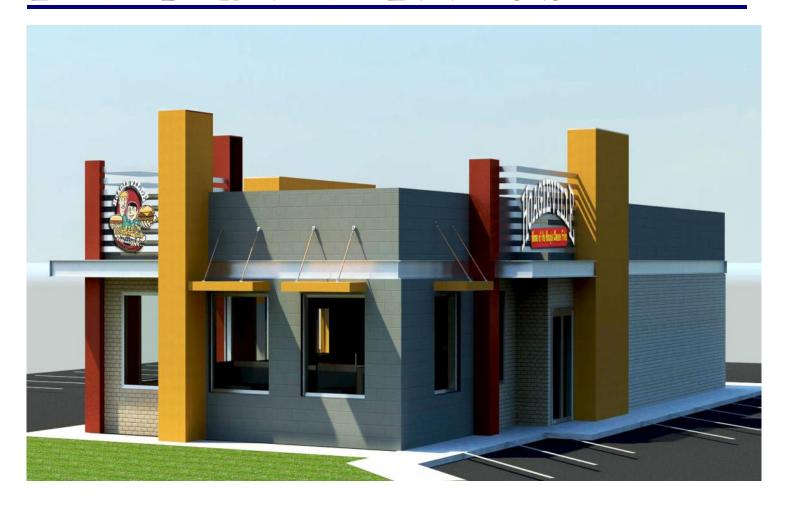

# **Project Overview**

The former Kentucky Fried Chicken Restaurant location on 10th Avenue South is being transformed into a new Hoagieville Restaurant. A primary component of the remodel is a new kitchen, re-designed to be more functional for the Hoagieville franchise, and upgrades for efficiency to the electrical, heating, ventilation, and air condition systems. In addition, the dining area is receiving new finishes, new tables, and booths. The new restaurant layout will include cafe style seating that better suits the new franchise.

The exterior is undergoing a renovation that significantly impacts the design and increases the overall aesthetic appeal of the building. The existing mansard roof and soffit, and KFC trademark cupola is being removed to make way for a fresh, modern look that will incorporate updated materials and the Hoagieville franchise colors into the facade. The exterior palette includes the existing light brick, painted existing CMU parapet walls, new EIFS panels, new split-face CMU veneer, and steel awnings, slatted signage walls, and c-channels throughout. The signage is included in the design of the building as opposed to having a free-standing sign on site. There will be a small directional sign located at the parking lot entrance to direct people towards the drive-thru. The parking lot will remain as is, but will be re-striped. The existing landscaping and sidewalks will also remain intact. The existing lighting on the building is being re-located to complement the new façade, includes new energy efficient fixtures, and continues to meet code and light the primary building entrances, pedestrian paths, and parking areas.

### Exterior Renovation: Exhibit 28-1 Standards for specified projects and buildings.

The proposed project is consistent with the guidelines and recommendations for design review of exterior renovations contained within Exhibit 28-1. The renovations improve the exterior of the building and positively address the character of the site. The design features add to the exterior façades, the visual, and aesthetic appeal of the property. The placement of the franchise tell tale design and architectural features creates visual interest from the street and provides an example of quality design for this type of redevelopment.