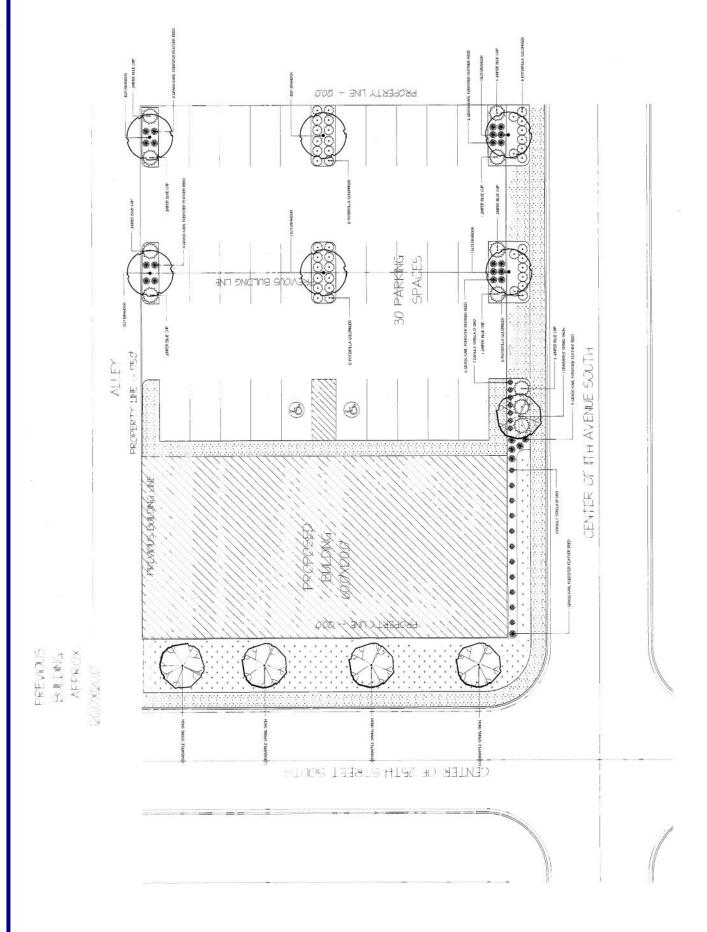

### Conformance with Title 17

As previously stated, the proposed use and structure are legal nonconforming and meet the intent of the Land Development Code. The applicant has shown their intent to try to bring the property into conformance with relevant sections of the LDC, including but not limited to zoning, building height and lot coverage. The design team has provided a site plan showing the conceptual parking layout. They are proposing 30 parking stalls, two of which will be ADA accessible. The required parking for the project is 28 spaces.

The current configuration of the property includes nine lots. The applicant has noted that they will be filing an amended plat that consolidates the nine lots into one lot. Staff supports the amended plat because it will bring the property further into compliance with relevant building setback requirements.

# EXHIBIT B - AERIAL PHOTO

PRETTY GREAT FALLS, I TNAAAH

SULOOD - ONTO -MAJA BTR 10-10E 10-191 15,-0, PROPERTY LINE 30 PARKING SPACES CENTER OF 11TH AVENUE SOUTH BUILD PROPOSED BUILDING AS INDICATED ABOVE ON THE SITE PLAN.
 INSTALL PARKING AND LANDSCAPING AS INDICATED ABOVE ON THE SITE PLAN. ALLEY REVIOUS BUILDING APPROX. 0.0'X120.0' PROPERTY LINE 0 PREVIOUS BUILDING PROPOSED BUILDING 60.0'X120.0' -0-,09 ! PROPERTY LINE -- 120. PREVIOUS BUILDING LINE SCOPE OF WORK; 22'-6' 40-04 SITE PLAN SCALE: 1" = 30.0" CENTER OF 25TH STREET SOUTH 21000 SF LOT AREA 7200 SF BULDING AREA 7200 SF IS 34.3% OF LOT AREA WHICH IS LESS THAN 70% THEREFORE OK LOTS 22, 23, 24, 25, 26, 27 & 28 BLOCK 2, LINCOLN HEIGHTS SURFACE DRAINAGE REQUIRED LANDSCAPING REQUIRED SETBACKS SHALL BE THAT OF THE PREVIOUS BUILDING 1015 24TH STREET SOUTH GREAT FALLS, MONTANA LOTS SHALL BE TIED WITH AN AMENDED PLAT LEGAL DESCRIPTION: FRONT 0.0° SIDES 10.0° REAR 10% DEPTH COVERAGE SITE WORK: **ADDRESS**; ZONING STREET C-2 ZONE FRONT