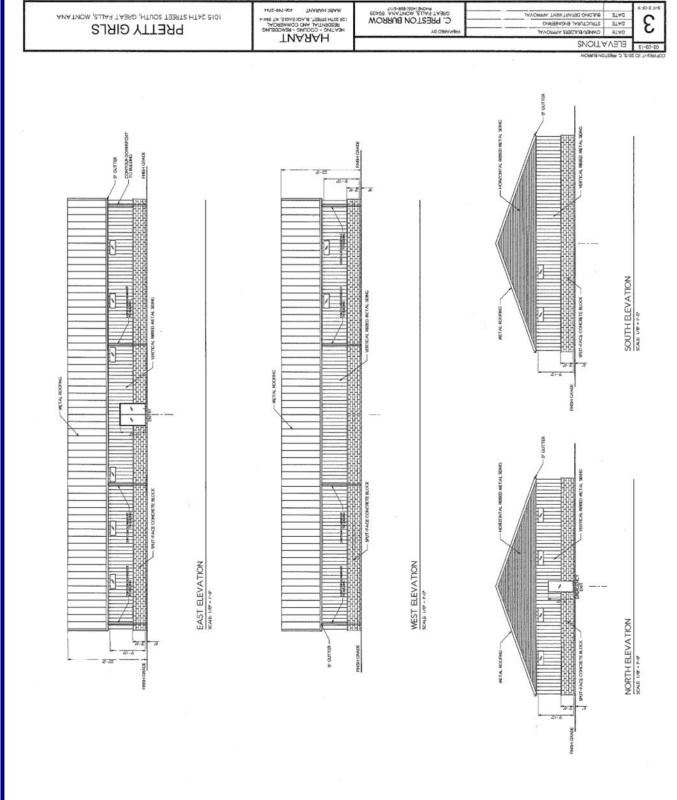

The proposed Pretty Girls sexually-oriented business consists of a 7,200 sq. ft. metal structure. The structure will consist of a dark brown vertical ribbed metal siding with a 3 foot 6 inch tan split-faced concrete block wainscot. The gable ends of the building will also be dark brown, but will have horizontal ribbed metal siding. The roof will consist of a tan metal roofing material. The east façade will be the primary entrance to the building with a simple entrance and six small windows toward the upper portion of the façade. The north, south and west elevations are consistent with the eastern elevation and consist of the dark brown metal siding and split-faced block wainscot.

# New Construction: Exhibit 28-1 Standards and Guidelines for specific projects and buildings

The proposed project meets the intent of the standards of Exhibit 28-1. Staff makes the following notes and recommendations:

- 1. **Orientation of primary entry**. The building's primary entrance should face the public street rather than the interior or rear of the site.
- Due to the nature of the proposed business Staff supports the proposed location of the primary entrance and finds that having the entrance orientated inward to the site will help visually buffer the business from the public realm. Additionally, site layout may reduce traffic congestion and on-street pedestrian conflict.
- 2. **Design of primary entry**. Primary entrances to buildings should be emphasized with a larger door or "framing" devices (e.g., deep overhangs, recesses, porches, arches, arcades, etc.) or other architectural treatment.
- The proposed design does not include any emphasis to the primary entrance. Staff encourages the applicant to consider the addition of a "framing" device as noted above. Suggestions from the Board are welcome as to how to incorporate these design features.
- 3. **Minimum proportion of doors and windows**. At least 30 percent of the first floor façade facing a public street should consist of windows and doors. Windows should be distributed in a more or less even manner.
- The LDC requires all building openings, entries and window to be located, covered, or screened in such a manner as to prevent the interiors of such premise from being view from the outside establishment. Staff does not encourage additional windows being added to the first floor façade facing a public street.
- 4. Large building elevations. When the front elevation of a building is more than 750 square feet in area, the elevation should be divided into distinct planes of 500 square feet or less. This division can occur using various means. The following design features can be used to meet this provision: (1) fascias; (2) canopies and awnings; (3) arcades; (4) functional porches at least 6 feet wide with a roof; (5) bay windows at least 3 feet wide and protruding at least 18 inches from the wall that extends from the top of building foundation to the eave; (6) vertical offsets at least 2 feet wide; and (7) other multidimensional design features.

- ♦ The front façade of the proposed building is larger than 750 square feet, proposed design does include wain-scoting, but does not include divisions into distinct planes of 500 square feet or less. Staff encourages the applicant to consider the design features noted to create visual interest to the building. Suggestions from the Board are welcome as to how to incorporate these design features.
- 5. Outdoor Lighting. The applicant has not provided an outdoor lighting plan If outdoor lighting is provided, it shall meet City Standards.
- 6. Landscaping. As previously stated, the proposed project is an existing legal nonconforming use and structure; therefore, the applicant is require to rebuild in conformance with the LDC to the maximum extent feasible. Staff has determined the applicant's landscape proposal meets the intent of the LDC (see attached landscape plan). Staff also recommends the applicant provide one additional boulevard tree along 11th Avenue South adjacent to the proposed building.