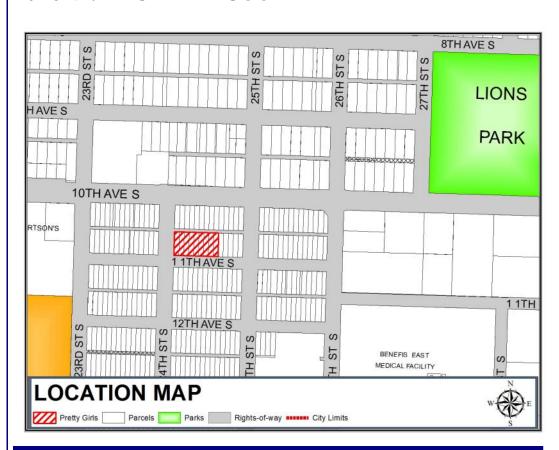

# Property Location

1015 24th Street South Neighborhood Council #5

# **Background**

- Legal Description: Lots 22-28, Block 2, Lincoln Heights Addition
- Property Area:  $\pm 21,000$  s.f.
- Property Zoning: C-2 General Commercial