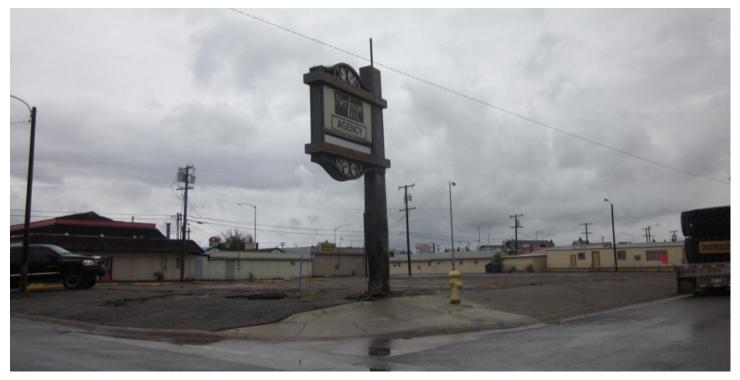

# EXHIBIT G - SITE PHOTOS

View northeast of subject property

View east across subject property