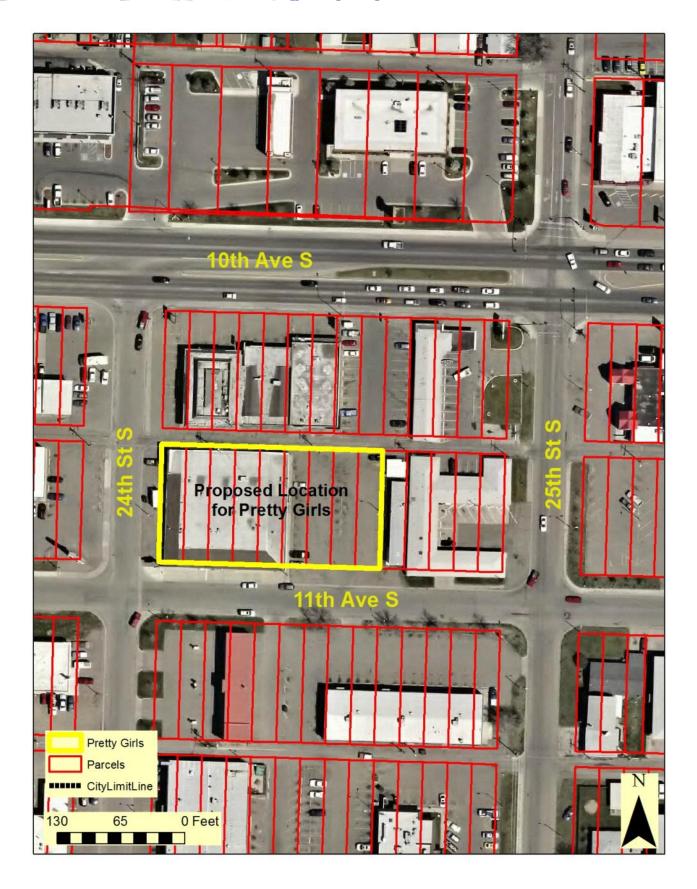

# EXHIBIT B - AERIAL PHOTO

PRETTY GREAT FALLS, I TNAAAH

SULOOD - ONTO -MAJA BTR 10-10E 10-191 15,-0, PROPERTY LINE 30 PARKING SPACES CENTER OF 11TH AVENUE SOUTH BUILD PROPOSED BUILDING AS INDICATED ABOVE ON THE SITE PLAN.
 INSTALL PARKING AND LANDSCAPING AS INDICATED ABOVE ON THE SITE PLAN. ALLEY REVIOUS BUILDING APPROX. 0.0'X120.0' PROPERTY LINE 0 PREVIOUS BUILDING PROPOSED BUILDING 60.0'X120.0' -0-,09 ! PROPERTY LINE -- 120. PREVIOUS BUILDING LINE SCOPE OF WORK; 22'-6' 40-04 SITE PLAN SCALE: 1" = 30.0" CENTER OF 25TH STREET SOUTH 21000 SF LOT AREA 7200 SF BULDING AREA 7200 SF IS 34.3% OF LOT AREA WHICH IS LESS THAN 70% THEREFORE OK LOTS 22, 23, 24, 25, 26, 27 & 28 BLOCK 2, LINCOLN HEIGHTS SURFACE DRAINAGE REQUIRED LANDSCAPING REQUIRED SETBACKS SHALL BE THAT OF THE PREVIOUS BUILDING 1015 24TH STREET SOUTH GREAT FALLS, MONTANA LOTS SHALL BE TIED WITH AN AMENDED PLAT LEGAL DESCRIPTION: FRONT 0.0° SIDES 10.0° REAR 10% DEPTH COVERAGE SITE WORK: **ADDRESS**; ZONING STREET C-2 ZONE FRONT