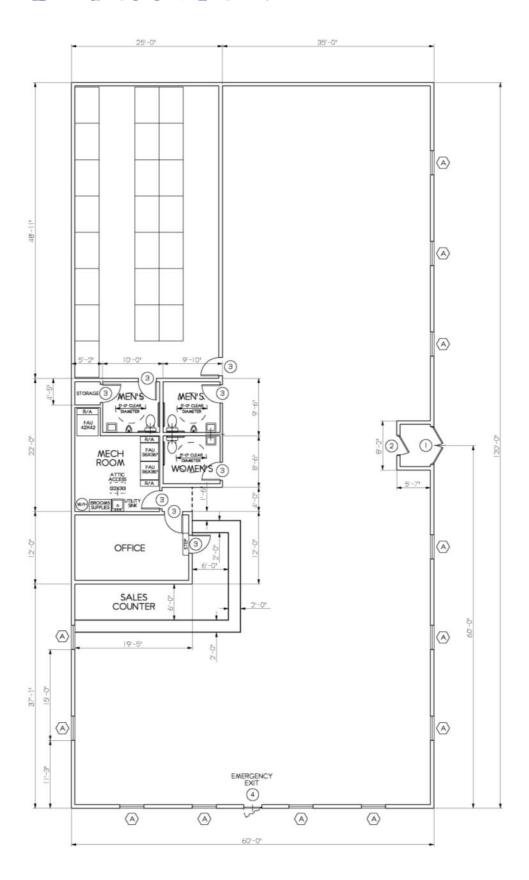

STALL PARKING AND LANDSCAPING AS INDICATED ABOVE ON THE SITE PLAN. ALLEY REVIOUS BUILDING APPROX. 0.0'X120.0' PROPERTY LINE 0 PREVIOUS BUILDING PROPOSED BUILDING 60.0'X120.0' -0-,09 ! PROPERTY LINE -- 120. PREVIOUS BUILDING LINE SCOPE OF WORK; 22'-6' 40-04 SITE PLAN SCALE: 1" = 30.0" CENTER OF 25TH STREET SOUTH 21000 SF LOT AREA 7200 SF BULDING AREA 7200 SF IS 34.3% OF LOT AREA WHICH IS LESS THAN 70% THEREFORE OK LOTS 22, 23, 24, 25, 26, 27 & 28 BLOCK 2, LINCOLN HEIGHTS SURFACE DRAINAGE REQUIRED LANDSCAPING REQUIRED SETBACKS SHALL BE THAT OF THE PREVIOUS BUILDING 1015 24TH STREET SOUTH GREAT FALLS, MONTANA LOTS SHALL BE TIED WITH AN AMENDED PLAT LEGAL DESCRIPTION: FRONT 0.0° SIDES 10.0° REAR 10% DEPTH COVERAGE SITE WORK: **ADDRESS**; ZONING STREET C-2 ZONE FRONT

# EXHIBIT D - FLOOR PLAN



# EXHIBIT E - PRETTY GIRLS LANDSCAPE PLAN





# EXHIBIT G - SITE PHOTOS



View northeast of subject property



View east across subject property

# EXHIBIT G - SITE PHOTOS



View west across subject property



View southwest across subject property