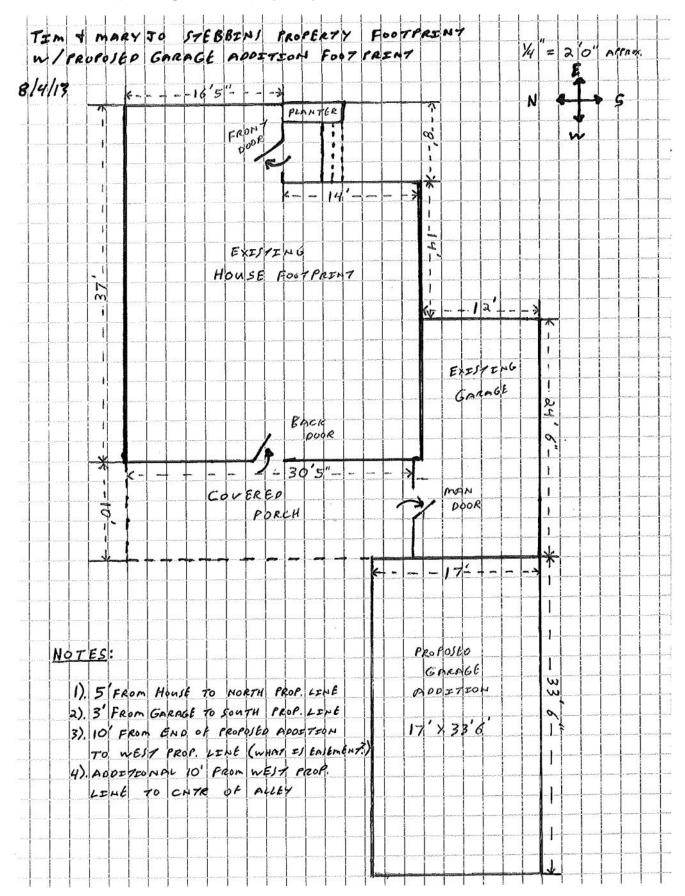

The property owner is proposing construction of a 17 feet by 33.5 feet addition to the existing garage (see Exhibit D - Site Plan). City Code requires no more than 50% lot coverage of principal and accessory buildings in R-3 districts. The existing residence and garage and the proposed addition would create a total of  $\pm 35\%$  lot coverage. Further, per City Code, if the subject garage was detached it would be permitted to be constructed as close as 2 feet from the side property line without a variance, as it is more than 40 feet from the front property line.

The property and neighborhood was developed in compliance with the City Code in effect when the residence and garage were constructed. The owner is requesting a variance for a 3-foot side yard setback from the west property line, which will allow for the addition's exterior wall to be in line with the existing garage.

### EXHIBIT D - SITE PLAN