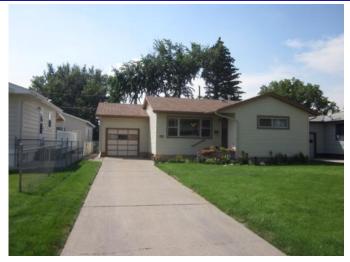

View looking west at the subject property from 16th Street South.

View looking northwest from 16th Street South.

View east from the alley, at the back of the existing residence and garage, where the proposed garage addition would be constructed.