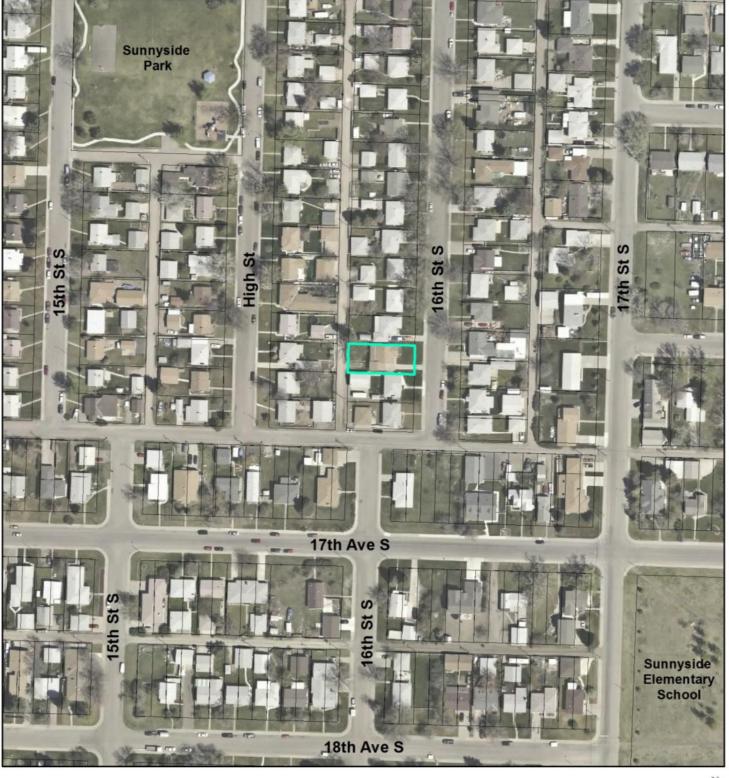

In the 2005 citywide rezoning, residential zoning districts were primarily assigned according to lot size, without consideration of existing setbacks. Resultantly, the aerial photo (Exhibit A) confirms that most of the homes in the vicinity have less than a 6-foot side yard setback. The impact of the proposed addition with the requested 3-foot side yard variance would have minimal effect on the surrounding properties, especially as it is being constructed parallel to an existing garage that is 3 feet from the applicant's south side property line.

## EXHIBIT A - AERIAL PHOTO

1

1512 16th St S Tracts of Land