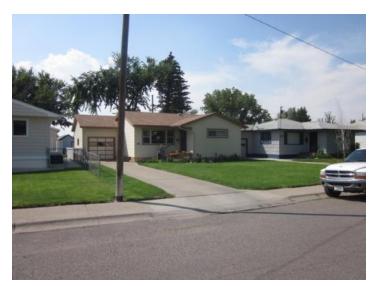

View looking west at the subject property from 16th Street South.

View looking northwest from 16th Street South.

View east from the alley, at the back of the existing residence and garage, where the proposed garage addition would be constructed.