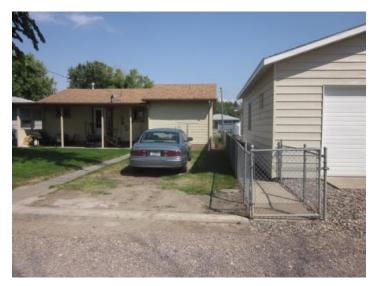

View looking west at the subject property from 16th Street South.

View looking northwest from 16th Street South.

View east from the alley, at the back of the existing residence and garage, where the proposed garage addition would be constructed.