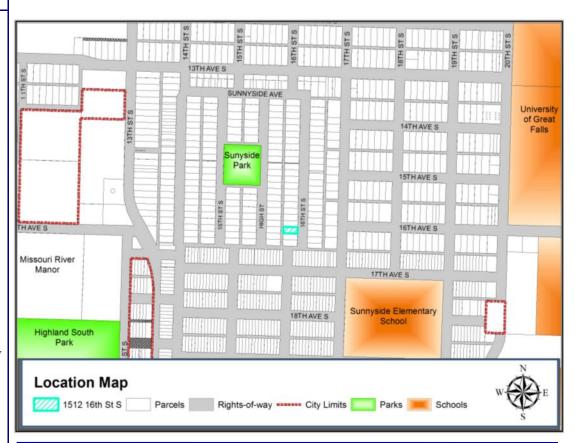

#### 1512 16TH STREET SOUTH

#### BACKGROUND INFORMATION:

The subject property is located on 16th Street South and is legally described as Lot 22, Block 9, Sunnyside Heights Addition. The existing home and attached garage was constructed in 1956. The property and surrounding area is zoned R-3 Single-family high density. This residential area has been developed in a dense fashion over the past 50+ years.

## EXHIBIT A - AERIAL PHOTO

1

1512 16th St S Tracts of Land