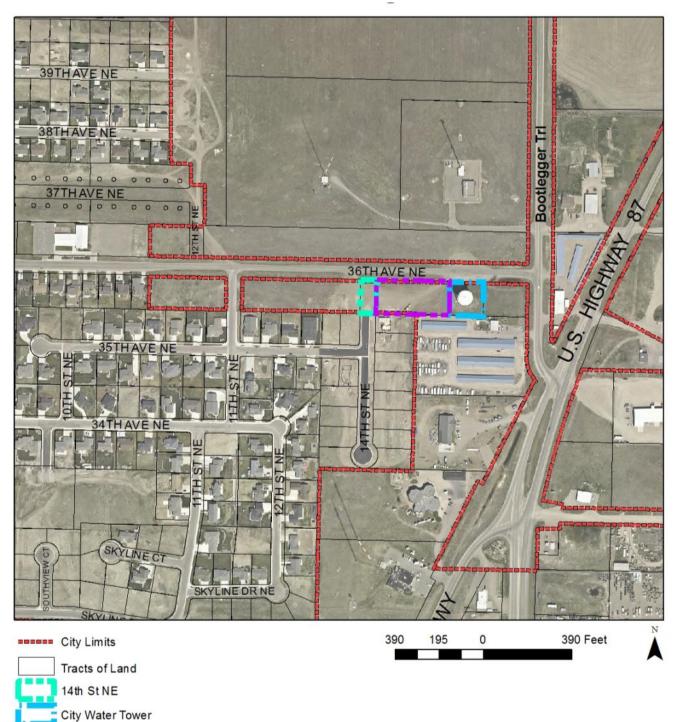

#### **Property Location**

Southeast corner of 36th Avenue NE and 14th Street NE right-of-way

### Overview

The applicant has requested annexation of  $\pm 1.1$  acres and the abutting portion of 14th Street Northeast right-of-way consisting of  $\pm 0.2$  acres into the City of Great Falls and establishing City zoning of R-5 Multi-family medium density zoning district. The applicant requested the annexation and initial zoning in order to construct a 24-unit multi-family housing development on the site.

In conjunction, the City proposed annexation of the City-owned water tower located on the eastern adjacent lot consisting of  $\pm 0.52$  acres. The City is proposing annexation in order to incorporate the City-owned property.

# EXHIBIT B - PROJECT LOCATION/AERIAL MAP

Skyline Heights Apartment Location

Skyline Heights Apartments