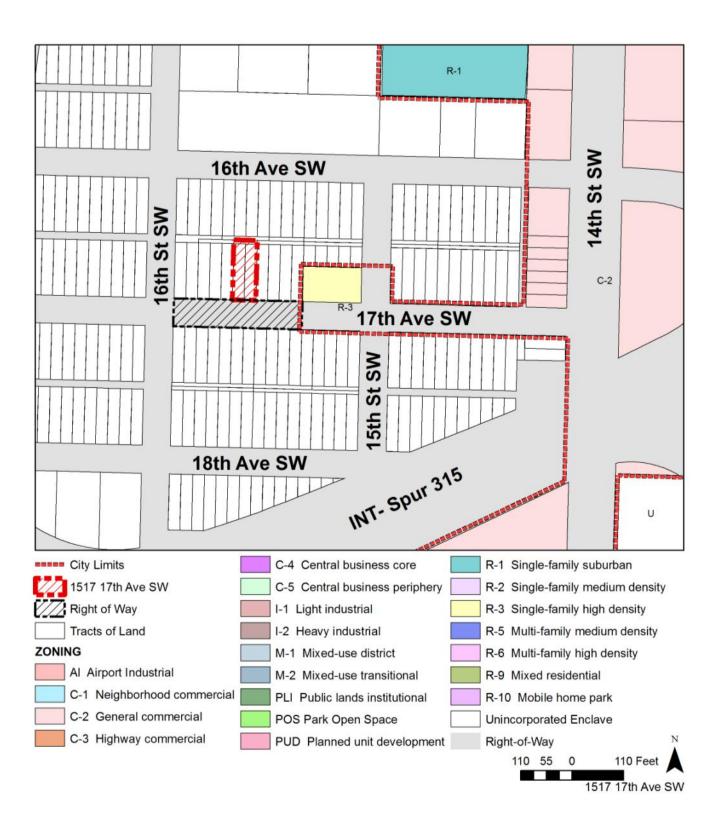

# EXHIBIT B - ZONING MAP

### Annexation Request

The owner of 1517 17th Avenue Southwest is requesting annexation of their property that consists of  $\pm 0.15$  acres. There is a single family residence on the property and the owner is making the request in order to utilize and connect to existing public utilities adjacent to the subject property. The subject property is comprised of 2 lots and a portion of a vacated alley. An amended plat of the property, consolidating the lots and alley, is required as a condition of annexation.

In addition to the subject property, per MCA, the abutting portions of 17th Avenue SW, comprised of  $\pm 0.38$  acres, must also be annexed as a part of the request. In total  $\pm 0.53$  acres will be annexed into the City.