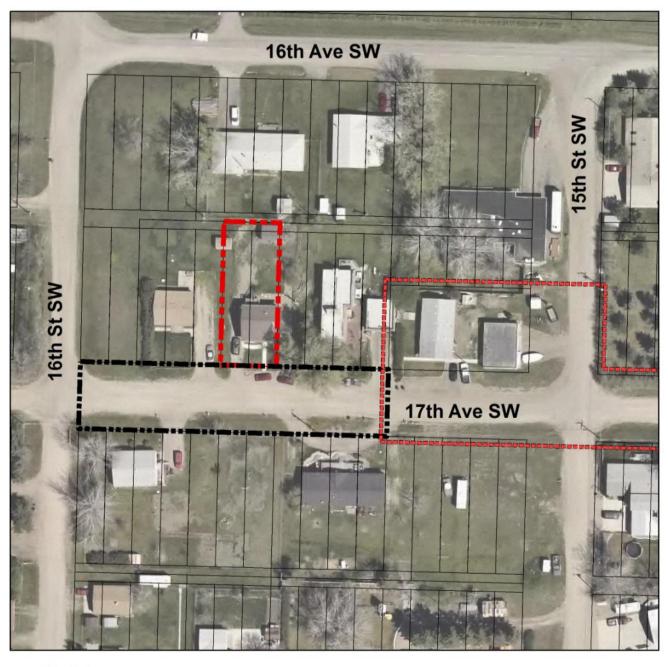

# EXHIBIT A - AERIAL PHOTO

# EXHIBIT B - ZONING MAP

### Annexation Request

The owner of 1517 17th Avenue Southwest is requesting annexation of their property that consists of  $\pm 0.15$  acres. There is a single family residence on the property and the owner is making the request in order to utilize and connect to existing public utilities adjacent to the subject property. The subject property is comprised of 2 lots and a portion of a vacated alley. An amended plat of the property, consolidating the lots and alley, is required as a condition of annexation.

In addition to the subject property, per MCA, the abutting portions of 17th Avenue SW, comprised of  $\pm 0.38$  acres, must also be annexed as a part of the request. In total  $\pm 0.53$  acres will be annexed into the City.

#### **Street Improvements**

The subject property abuts 17th Avenue Southwest, which is a gravel roadway. In order to simplify maintenance responsibility, the City's Street Division requires 17th Avenue Southwest be annexed for the entire block up to the east right-of-way of 16th Street Southwest. As a condition of annexation, any roadway section (gravel and subgrade) that is disturbed during construction activities of the project shall be restored to their original condition. Public Works is not requiring any escrow of funds for the improvement 17th Avenue Southwest. The owners