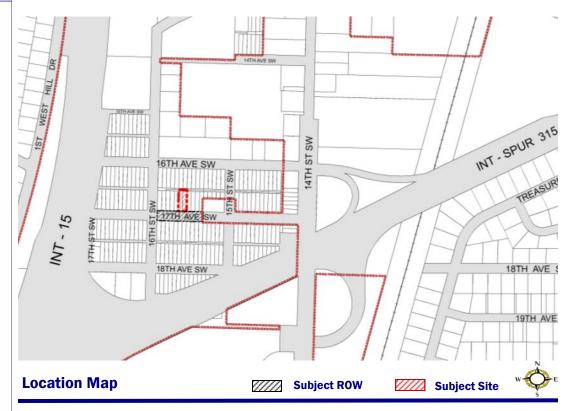

Requested Action

**Annexation** of  $\pm 0.53$  acres from Cascade County to the City of Great Falls.

**Rezone** the property from County SR1 Suburban Residential 1 to R-3 Single Family High Density District.

#### **Background**

- Legal Description of property: Lots 26 & 27 and vacated alley, Block 17, University Addition, Section 15, Township 20 North, Range 3 East, Cascade County, MT
- Area of annexation: ±0.53 acres

### Annexation Request

The owner of 1517 17th Avenue Southwest is requesting annexation of their property that consists of  $\pm 0.15$  acres. There is a single family residence on the property and the owner is making the request in order to utilize and connect to existing public utilities adjacent to the subject property. The subject property is comprised of 2 lots and a portion of a vacated alley. An amended plat of the property, consolidating the lots and alley, is required as a condition of annexation.

In addition to the subject property, per MCA, the abutting portions of 17th Avenue SW, comprised of  $\pm 0.38$  acres, must also be annexed as a part of the request. In total  $\pm 0.53$  acres will be annexed into the City.