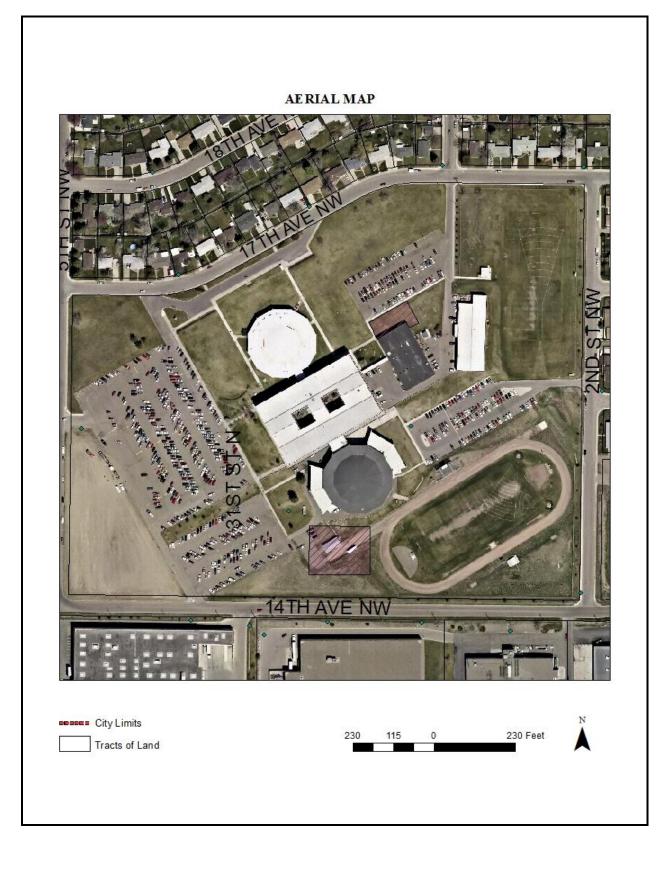

#### **Overall Project Description:**

The applicant is proposing two buildings for the Charles M. Russell High School. One is a new Multi-Purpose Practice Facility that will be 25,000 square feet. This would also be accompanied by improvements to the nearby outdoor track at the southeast corner of the property. The second would be a building addition of 5,200 square feet that would house new space for Science Technology Engineering and Math (STEM) education. The new Multi-Purpose Practice Facility would be located on the south central portion of the property closest to 14<sup>th</sup> Avenue NW, while the STEM addition would be located north of the existing main building. Landscaping, drainage/detention, sidewalk, and accessibility improvements are proposed for the southern portion of the property.

#### Background

- Legal Description: Sun Addition, Block 001, Section 02, Township 20 North, Range 3 East, P.M. MT
- Property Zoning: PLI Public Lands and Institutional
- Project Area:  $\pm 299,940$  square feet or  $\pm 6.89$  acres
- Project Structure: Multi-purpose = 25,000 square feet; STEM = 5,200 square feet