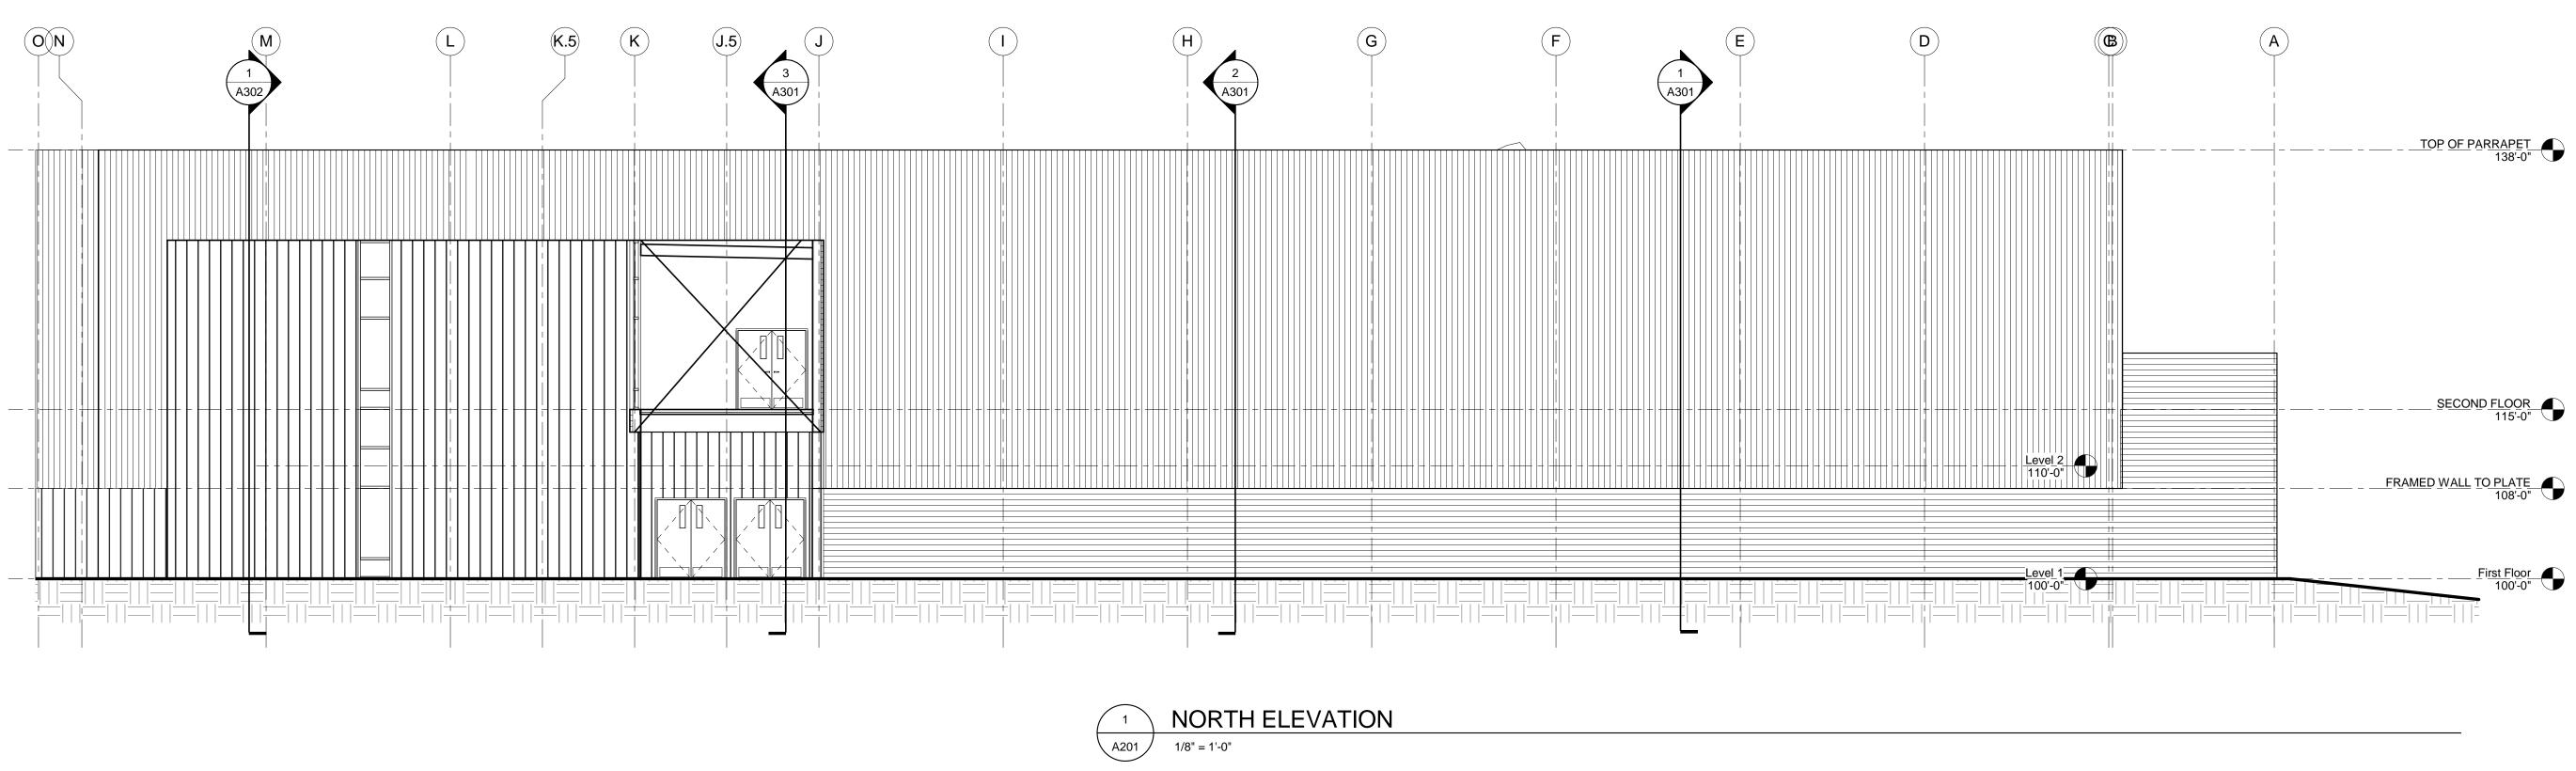

### Expansion: Exhibit 28-1 Standards and Guidelines for specific projects and buildings

The multi-purpose building utilizes several materials including fiber cement board, concrete masonry units (CMU), and corrugated metal siding. The main exterior for both this building and the STEM building addition will be a pewter color with shades of gold and green as highlights (See the material board attached in the Development Drawings). The multi-purpose facility is designed to allow students to move safely from the main gym to the new facility via a pedestrian enclosed bridgeway. It will be used primarily for freshman basketball and volleyball with a second floor wrestling gym.

The STEM building will be an addition to the Career and Technical Education building on the north side of the school.

The proposed building is an expansion and generally meets the standards and guidelines of Exhibit 28-1with two exceptions. First, Guideline #8 in the OCCGF notes that Building Expansions should demonstrate "Compatibility of exterior materials and finishes with surrounding buildings. Exterior materials should be compatible with those of surrounding buildings." On this guideline, staff has included photos of the existing building for the Board's consideration. The existing structures on the CM Russell campus are substantially different, both in terms of materiality and color, than the proposed multi-purpose practice facility and STEM building addition. It is not uncommon for additions to historic structures to be very modern in style and dissimilar in materials. The applicant's architect has also provided an explanation for why the buildings should be considered thematically compatible. However staff believes that compliance with Guideline #8 needs to be discussed specifically by the Board to determine whether the more modern approach is acceptable. (See building elevations in the attached Development Drawings).

The second Guideline that should be discussed relates to the southern exposure of the multipurpose practice facility. With the exception of the green banding and school logo prominently displayed on the façade along 14<sup>th</sup> Avenue NW, the south face of the building is relatively blank and completely windowless. This view will eventually be mitigated by significant landscaping that will be added, but that landscaping will take some time to soften the building's appearance. Guideline #25 notes that Building Expansions should demonstrate a "Minimum proportion of doors and windows. At least 30 percent of the first floor façade facing a public street should consist of windows and doors. Windows should be distributed in a more or less even manner. The façade of building facing 2<sup>nd</sup> Street NW and the outdoor track achieves this through the large usage of glass. The Board needs to determine if the façade facing 14<sup>th</sup> Avenue NW should be broken up by windows (if feasible), more vertical banding to create modules, or evergreen landscaping to simply screen the relatively blank façade.