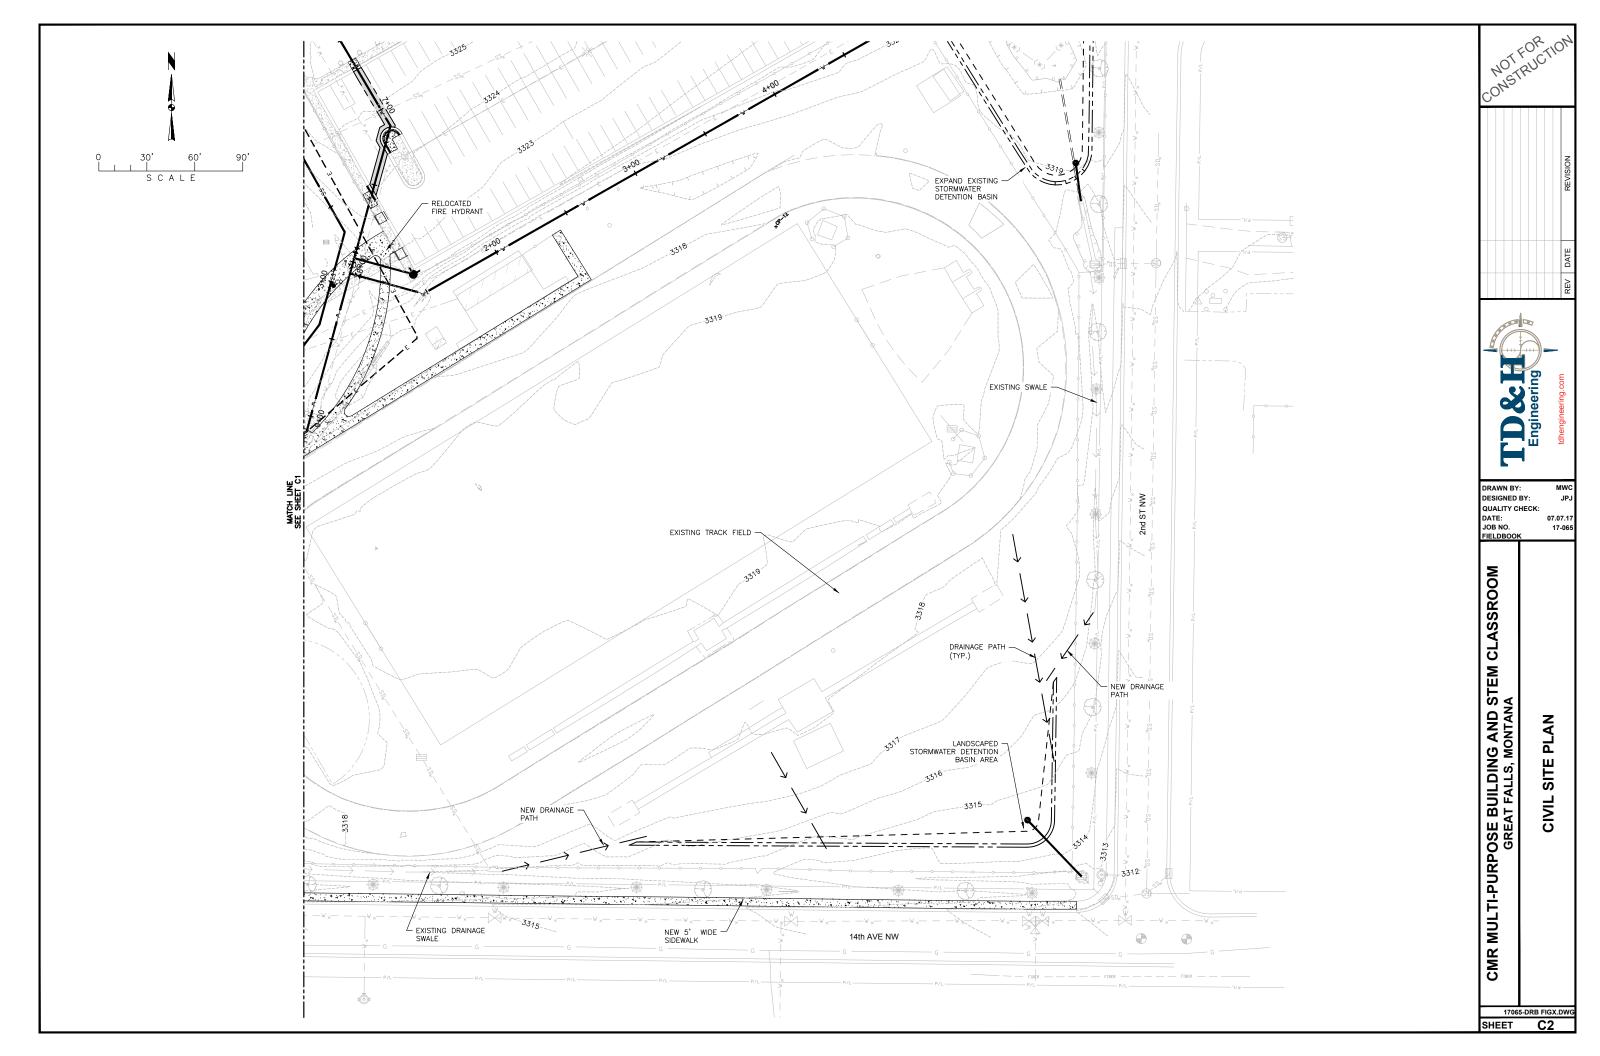

#### **Overall Project Description:**

The applicant is proposing two buildings for the Charles M. Russell High School. One is a new Multi-Purpose Practice Facility that will be 25,000 square feet. This would also be accompanied by improvements to the nearby outdoor track at the southeast corner of the property. The second would be a building addition of 5,200 square feet that would house new space for Science Technology Engineering and Math (STEM) education. The new Multi-Purpose Practice Facility would be located on the south central portion of the property closest to 14<sup>th</sup> Avenue NW, while the STEM addition would be located north of the existing main building. Landscaping, drainage/detention, sidewalk, and accessibility improvements are proposed for the southern portion of the property.

The exterior of the site is proposed to be softened by landscaping including replacing any damaged or dead boulevard trees on 14<sup>th</sup> Avenue NW and 2<sup>nd</sup> Street NW as well as new vegetation to be planted in the southern portion of the property to upgrade compliance between the proposed new multi-purpose building and the 14<sup>th</sup> Avenue right of way. The interior of the site consists of a mixture of textures including: paved or nonliving surfaces, a mix of plant materials and mulch in all landscape beds. The landscape plan has been submitted to the City Forester and any recommendations will be incorporated into the landscape plan revisions.