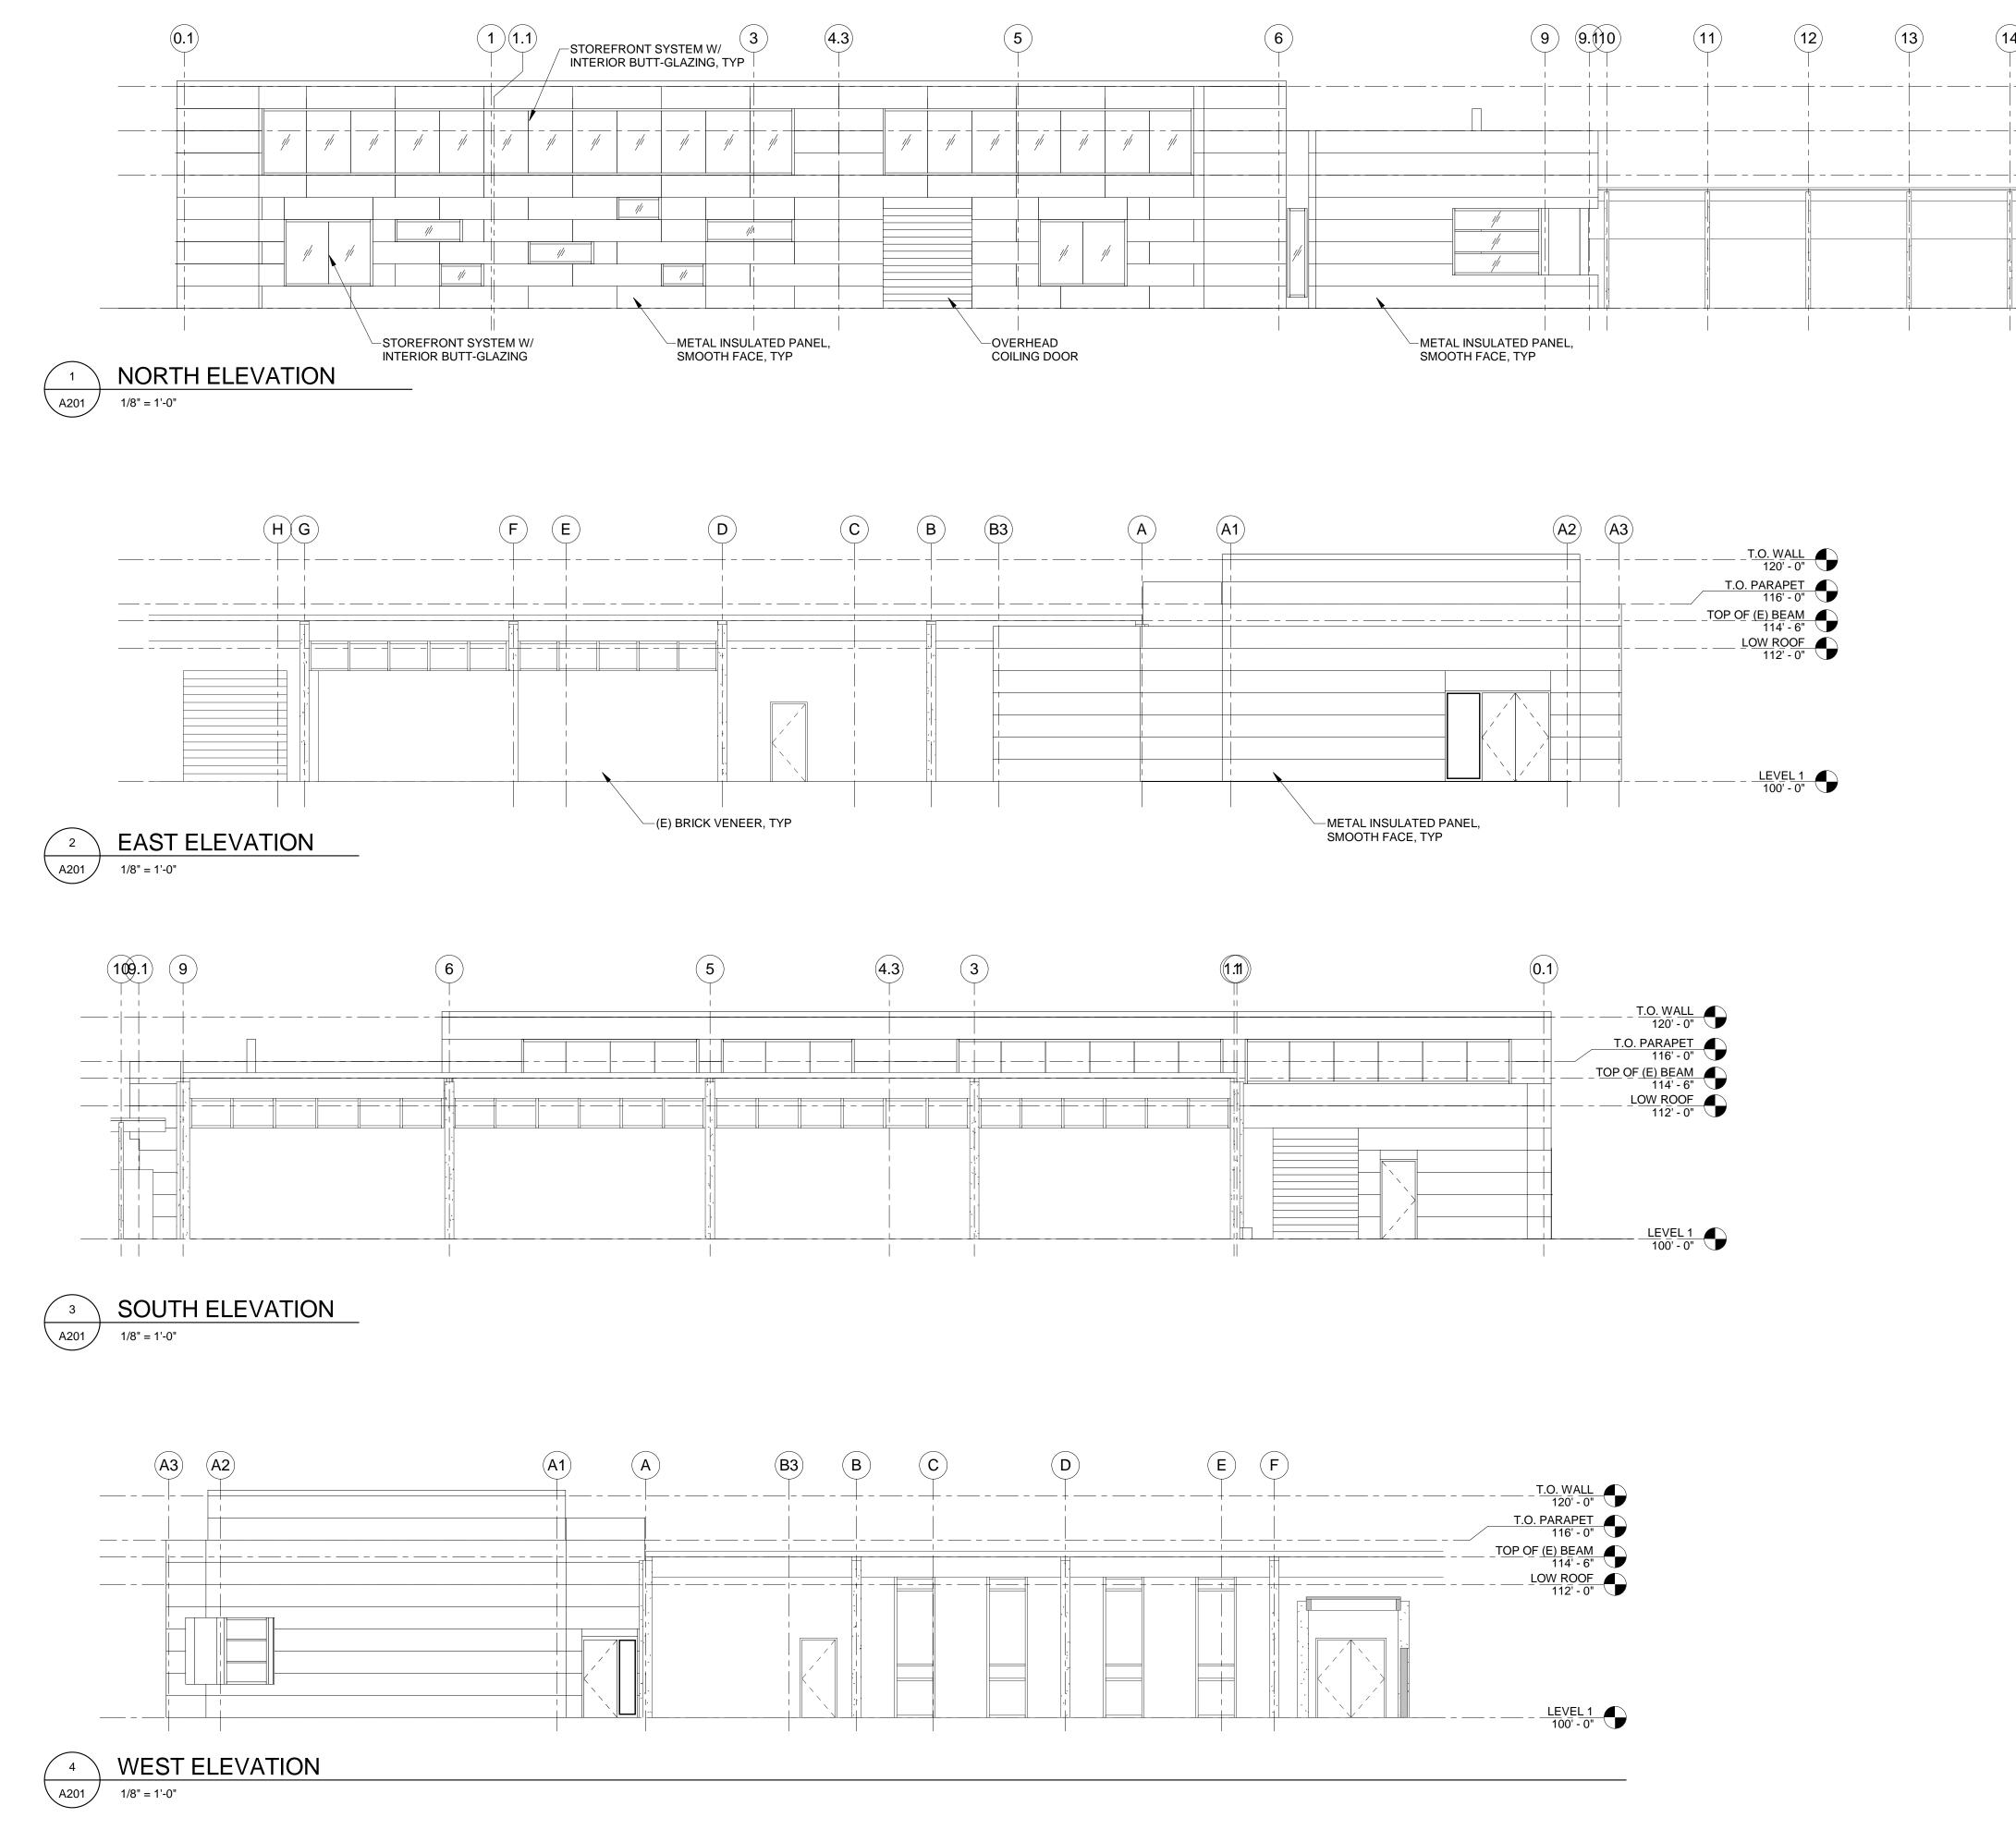

### Expansion: Exhibit 28-1 Standards and Guidelines for specific projects and buildings

The multi-purpose building utilizes several materials including fiber cement board, concrete masonry units (CMU), and corrugated metal siding. The main exterior for both this building and the STEM building addition will be a pewter color with shades of gold and green as highlights (See the material board attached in the Development Drawings). The multi-purpose facility is designed to allow students to move safely from the main gym to the new facility via a pedestrian enclosed bridgeway. It will be used primarily for freshman basketball and volleyball with a second floor wrestling gym.

The STEM building will be an addition to the Career and Technical Education building on the north side of the school.

The proposed building is an expansion and generally meets the standards and guidelines of Exhibit 28-1with two exceptions. First, Guideline #8 in the OCCGF notes that Building Expansions should demonstrate "Compatibility of exterior materials and finishes with surrounding buildings. Exterior materials should be compatible with those of surrounding buildings." On this guideline, staff has included photos of the existing building for the Board's consideration. The existing structures on the CM Russell campus are substantially different, both in terms of materiality and color, than the proposed multi-purpose practice facility and STEM building addition. It is not uncommon for additions to historic structures to be very modern in style and dissimilar in materials. The applicant's architect has also provided an explanation for why the buildings should be considered thematically compatible. However staff believes that compliance with Guideline #8 needs to be discussed specifically by the Board to determine whether the more modern approach is acceptable. (See building elevations in the attached Development Drawings).