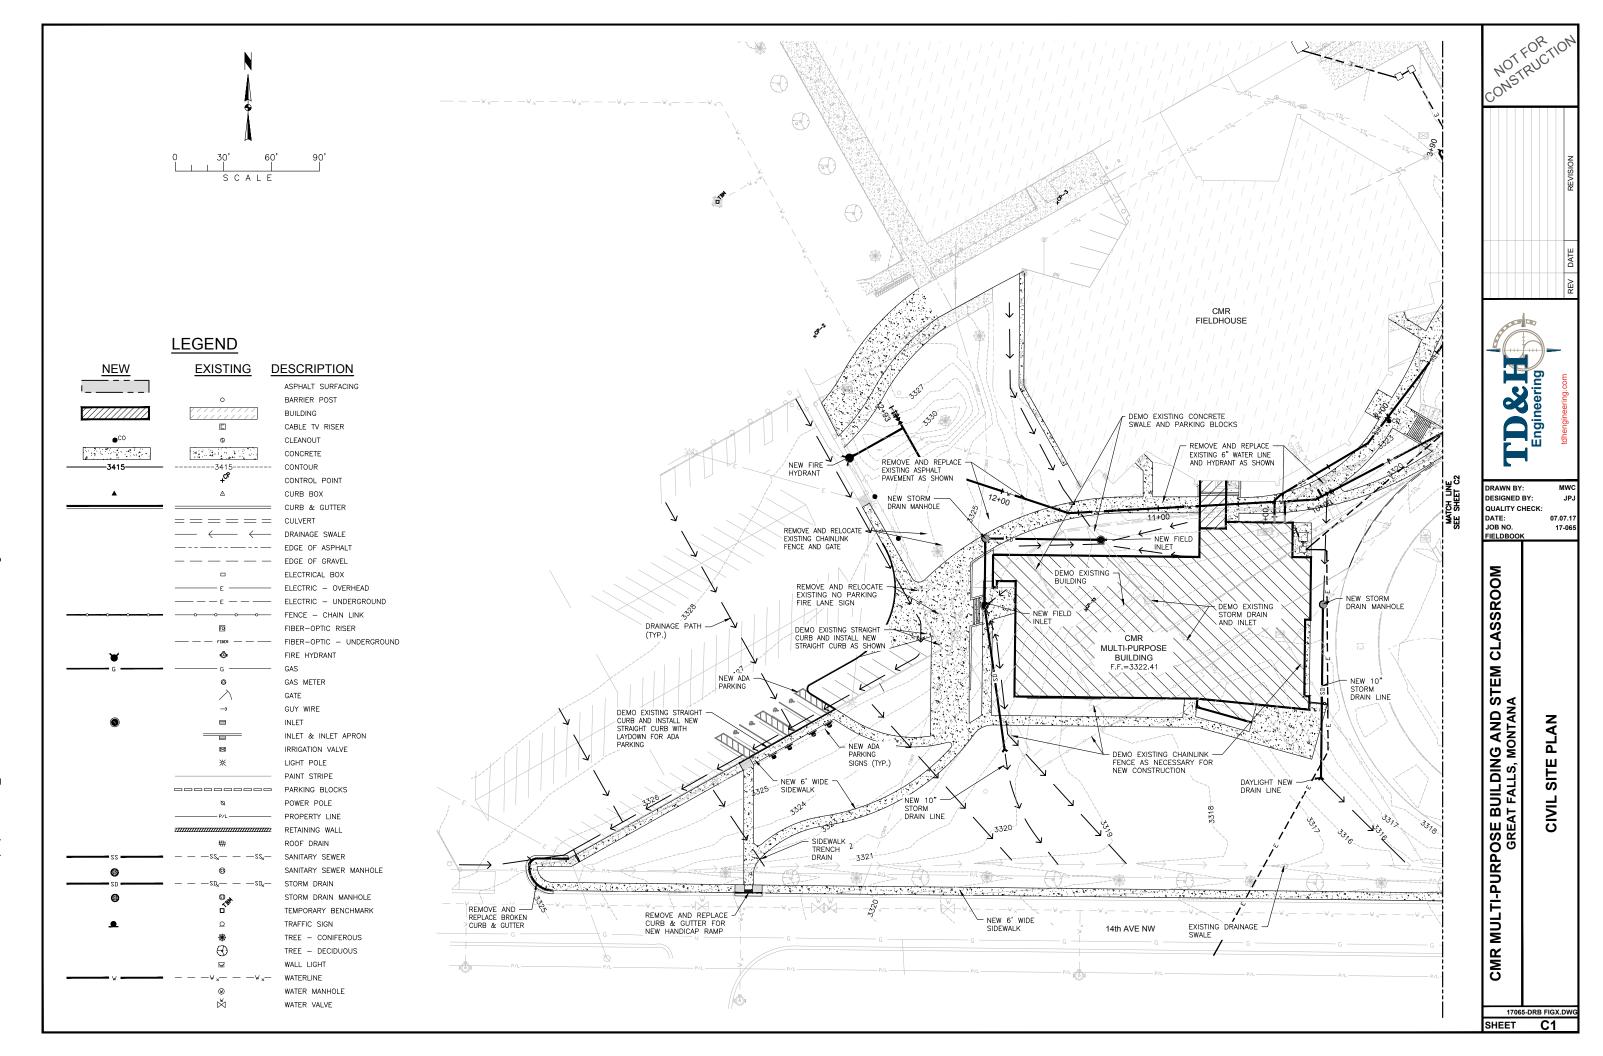

#### **Overall Project Description:**

The applicant is proposing two buildings for the Charles M. Russell High School. One is a new Multi-Purpose Practice Facility that will be 25,000 square feet. This would also be accompanied by improvements to the nearby outdoor track at the southeast corner of the property. The second would be a building addition of 5,200 square feet that would house new space for Science Technology Engineering and Math (STEM) education. The new Multi-Purpose Practice Facility would be located on the south central portion of the property closest to 14<sup>th</sup> Avenue NW, while the STEM addition would be located north of the existing main building. Landscaping, drainage/detention, sidewalk, and accessibility improvements are proposed for the southern portion of the property.

#### Background

- Legal Description: Sun Addition, Block 001, Section 02, Township 20 North, Range 3 East, P.M. MT
- Property Zoning: PLI Public Lands and Institutional
- Project Area:  $\pm 299,940$  square feet or  $\pm 6.89$  acres
- Project Structure: Multi-purpose = 25,000 square feet; STEM = 5,200 square feet

The site plan includes improvements along 14<sup>th</sup> Avenue NW and 2<sup>nd</sup> Street NW with a proposed curb cut on 14<sup>th</sup> Avenue NW to access the shopping facilities to the south. No new parking will be required because the proposed addition is a legal non-conforming site. The developer has proposed increased accessible parking in the two parking lots closest to the two proposed buildings in order to become more compliant with Title 17. The applicant has proposed six (6) foot sidewalks throughout the property for increased connectivity for pedestrians. A six (6) foot boulevard sidewalk has been proposed along 14<sup>th</sup> Avenue NW and 2<sup>nd</sup> Street NW.

The applicant has provided an outdoor lighting plan which is in compliance with the requirements of Chapter 40 - Outdoor Lighting of the OCCGF. The proposed lighting plan provides lighting mounted on the building. The fixtures are full down cast to prevent light pollution into the surrounding areas.

The OCCGF Chapter 44 – Landscaping typically requires a minimum of fifteen percent of the gross property area to be designated as interior landscaping. The interior landscaping is to be inclusive of landscaping in vehicular use areas and foundation planting areas. Because the proposed design is on a legal non-conforming site, the proposed landscaping does not have to meet the required codes. The landscaping that is proposed will help bring the site closer to compliance with Title 17.

The exterior of the site is proposed to be softened by landscaping including replacing any damaged or dead boulevard trees on 14<sup>th</sup> Avenue NW and 2<sup>nd</sup> Street NW as well as new vegetation to be planted in the southern portion of the property to upgrade compliance between the proposed new multi-purpose building and the 14<sup>th</sup> Avenue right of way. The interior of the site consists of a mixture of textures including: paved or nonliving surfaces, a mix of plant materials and mulch in all landscape beds. The landscape plan has been submitted to the City Forester and any recommendations will be incorporated into the landscape plan revisions.