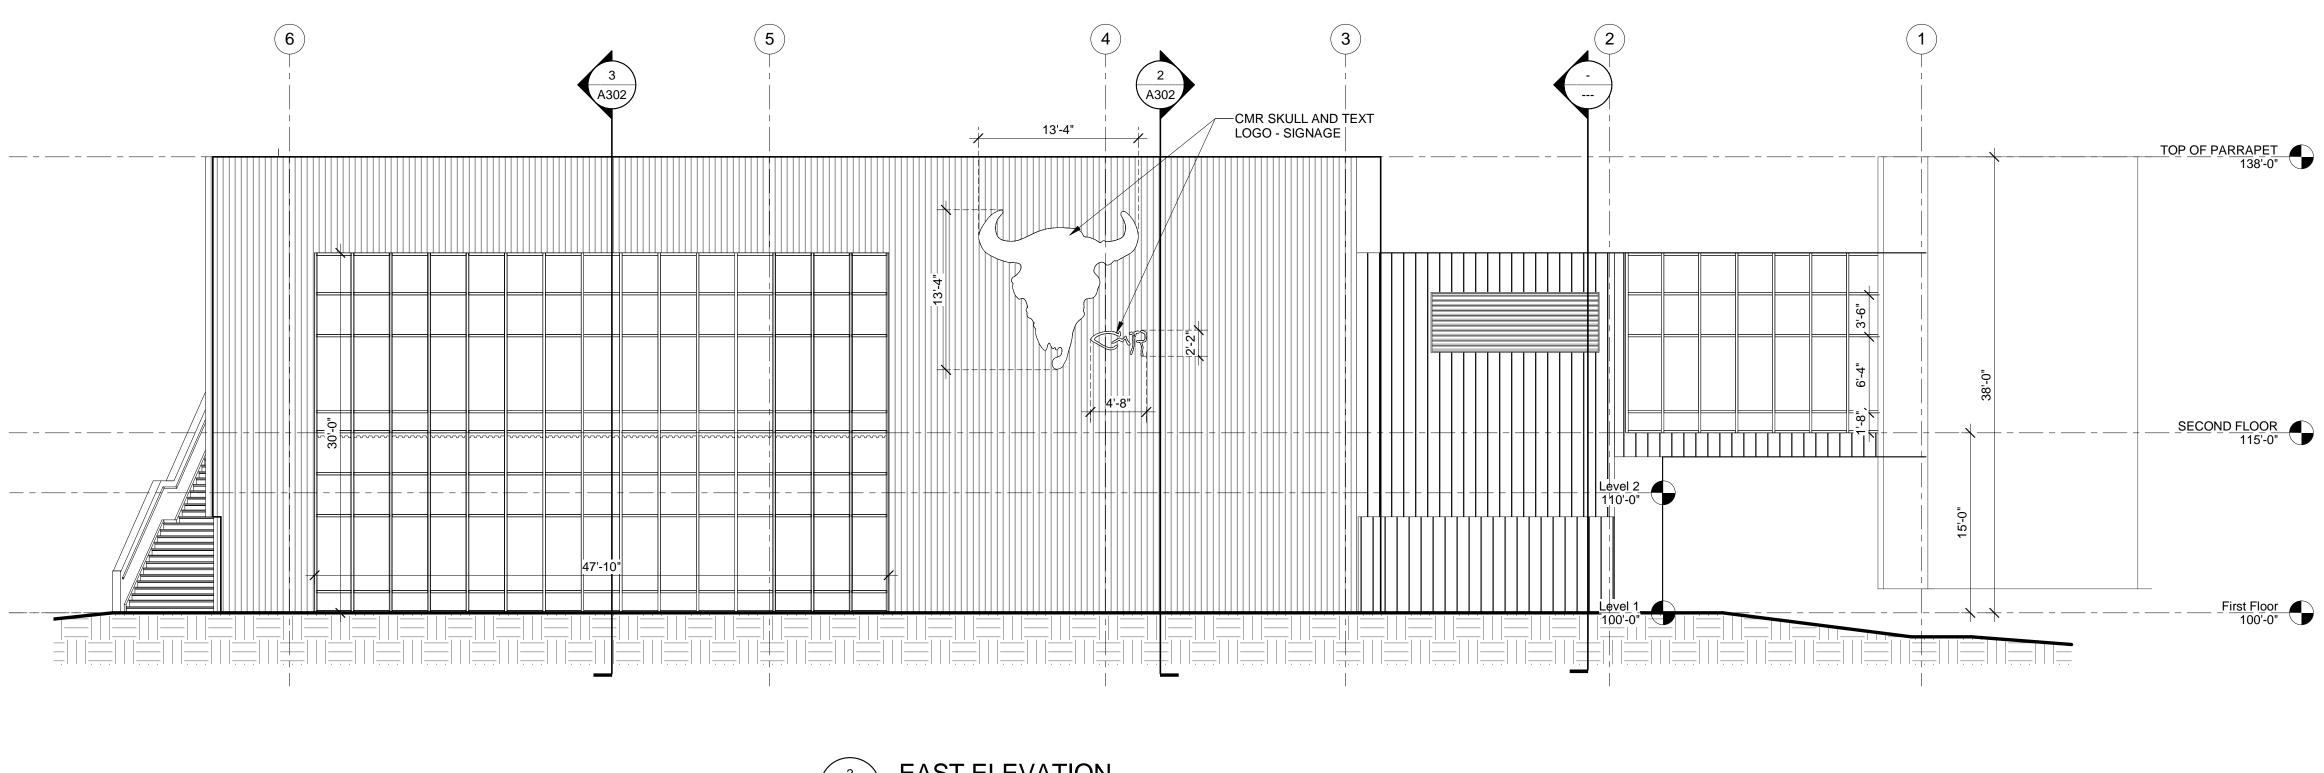

### Expansion: Exhibit 28-1 Standards and Guidelines for specific projects and buildings

The multi-purpose building utilizes several materials including fiber cement board, concrete masonry units (CMU), and corrugated metal siding. The main exterior for both this building and the STEM building addition will be a pewter color with shades of gold and green as highlights (See the material board attached in the Development Drawings). The multi-purpose facility is designed to allow students to move safely from the main gym to the new facility via a pedestrian enclosed bridgeway. It will be used primarily for freshman basketball and volleyball with a second floor wrestling gym.

The second Guideline that should be discussed relates to the southern exposure of the multipurpose practice facility. With the exception of the green banding and school logo prominently displayed on the façade along 14<sup>th</sup> Avenue NW, the south face of the building is relatively blank and completely windowless. This view will eventually be mitigated by significant landscaping that will be added, but that landscaping will take some time to soften the building's appearance. Guideline #25 notes that Building Expansions should demonstrate a "Minimum proportion of doors and windows. At least 30 percent of the first floor façade facing a public street should consist of windows and doors. Windows should be distributed in a more or less even manner. The façade of building facing 2<sup>nd</sup> Street NW and the outdoor track achieves this through the large usage of glass. The Board needs to determine if the façade facing 14<sup>th</sup> Avenue NW should be broken up by windows (if feasible), more vertical banding to create modules, or evergreen landscaping to simply screen the relatively blank façade.