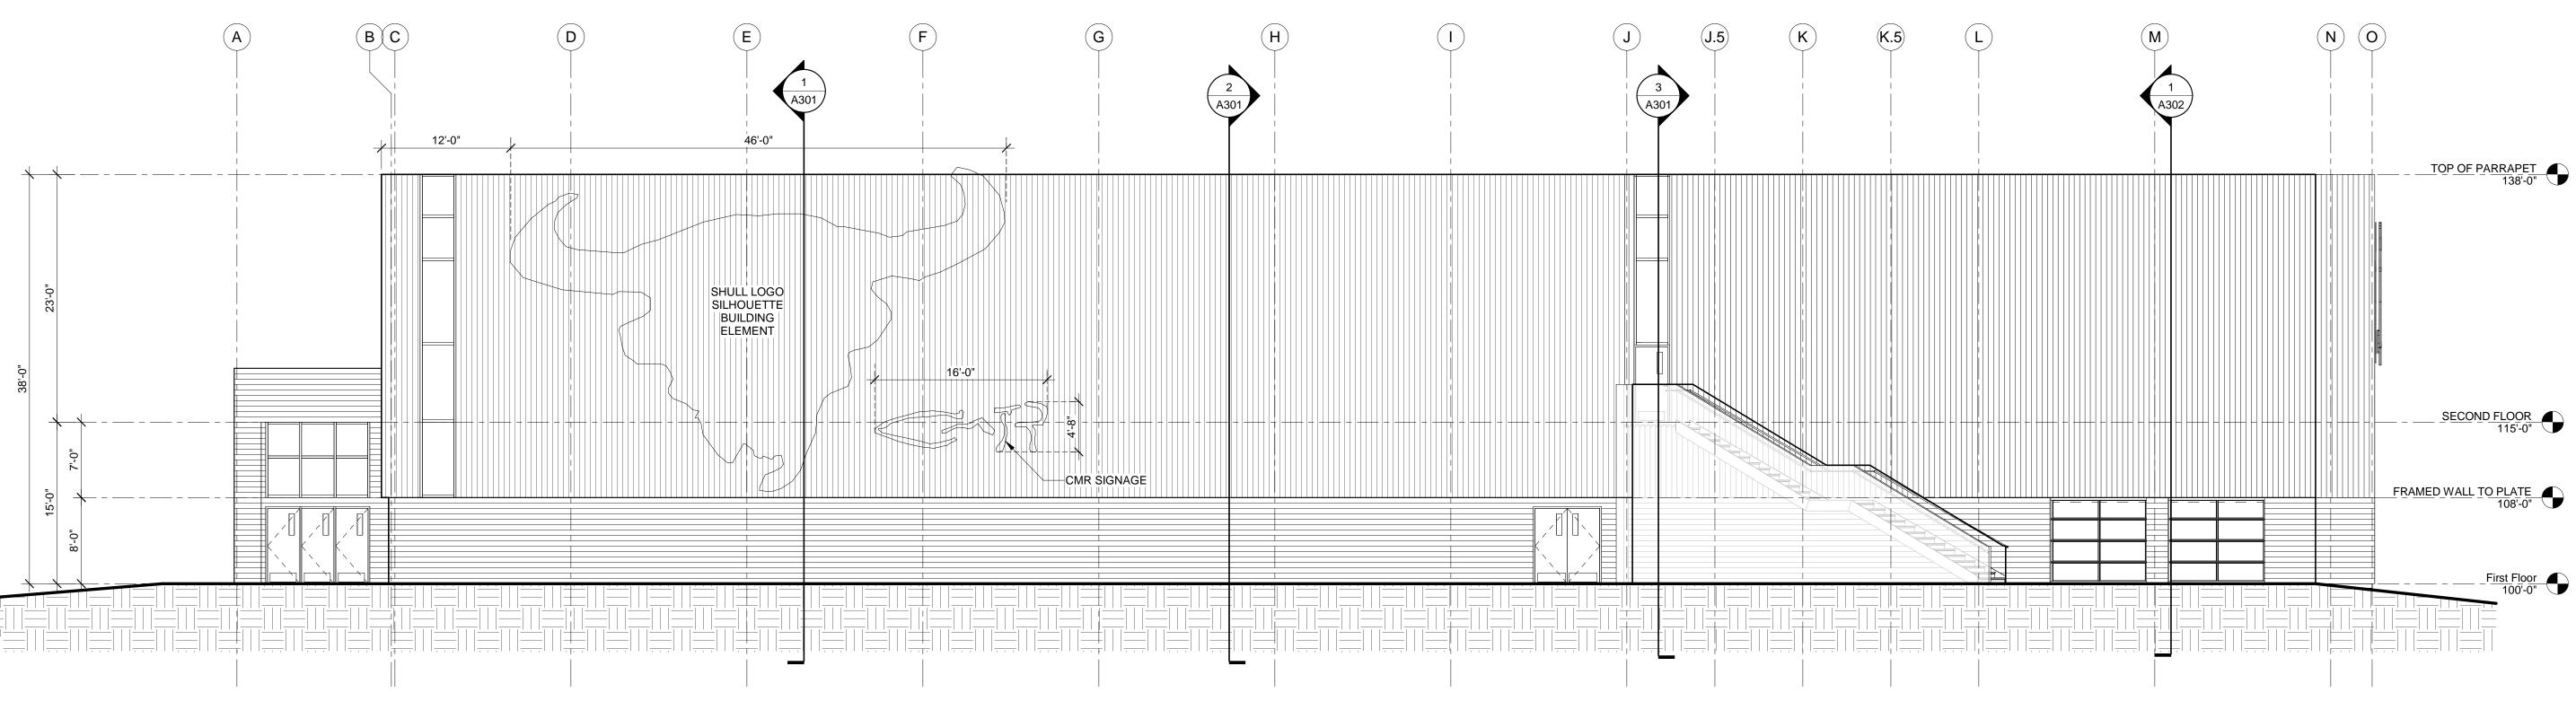

### Expansion: Exhibit 28-1 Standards and Guidelines for specific projects and buildings

The multi-purpose building utilizes several materials including fiber cement board, concrete masonry units (CMU), and corrugated metal siding. The main exterior for both this building and the STEM building addition will be a pewter color with shades of gold and green as highlights (See the material board attached in the Development Drawings). The multi-purpose facility is designed to allow students to move safely from the main gym to the new facility via a pedestrian enclosed bridgeway. It will be used primarily for freshman basketball and volleyball with a second floor wrestling gym.

The STEM building will be an addition to the Career and Technical Education building on the north side of the school.

The proposed building is an expansion and generally meets the standards and guidelines of Exhibit 28-1with two exceptions. First, Guideline #8 in the OCCGF notes that Building Expansions should demonstrate "Compatibility of exterior materials and finishes with surrounding buildings. Exterior materials should be compatible with those of surrounding buildings." On this guideline, staff has included photos of the existing building for the Board's consideration. The existing structures on the CM Russell campus are substantially different, both in terms of materiality and color, than the proposed multi-purpose practice facility and STEM building addition. It is not uncommon for additions to historic structures to be very modern in style and dissimilar in materials. The applicant's architect has also provided an explanation for why the buildings should be considered thematically compatible. However staff believes that compliance with Guideline #8 needs to be discussed specifically by the Board to determine whether the more modern approach is acceptable. (See building elevations in the attached Development Drawings).

The second Guideline that should be discussed relates to the southern exposure of the multipurpose practice facility. With the exception of the green banding and school logo prominently displayed on the façade along 14<sup>th</sup> Avenue NW, the south face of the building is relatively blank and completely windowless. This view will eventually be mitigated by significant landscaping that will be added, but that landscaping will take some time to soften the building's appearance. Guideline #25 notes that Building Expansions should demonstrate a "Minimum proportion of doors and windows. At least 30 percent of the first floor façade facing a public street should consist of windows and doors. Windows should be distributed in a more or less even manner. The façade of building facing 2<sup>nd</sup> Street NW and the outdoor track achieves this through the large usage of glass. The Board needs to determine if the façade facing 14<sup>th</sup> Avenue NW should be broken up by windows (if feasible), more vertical banding to create modules, or evergreen landscaping to simply screen the relatively blank façade.