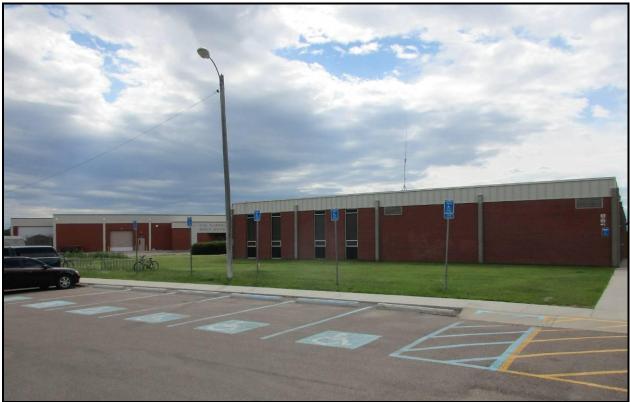

The STEM building will be an addition to the Career and Technical Education building on the north side of the school.

The proposed building is an expansion and generally meets the standards and guidelines of Exhibit 28-1with two exceptions. First, Guideline #8 in the OCCGF notes that Building Expansions should demonstrate "Compatibility of exterior materials and finishes with surrounding buildings. Exterior materials should be compatible with those of surrounding buildings." On this guideline, staff has included photos of the existing building for the Board's consideration. The existing structures on the CM Russell campus are substantially different, both in terms of materiality and color, than the proposed multi-purpose practice facility and STEM building addition. It is not uncommon for additions to historic structures to be very modern in style and dissimilar in materials. The applicant's architect has also provided an explanation for why the buildings should be considered thematically compatible. However staff believes that compliance with Guideline #8 needs to be discussed specifically by the Board to determine whether the more modern approach is acceptable. (See building elevations in the attached Development Drawings).

The second Guideline that should be discussed relates to the southern exposure of the multipurpose practice facility. With the exception of the green banding and school logo prominently displayed on the façade along 14<sup>th</sup> Avenue NW, the south face of the building is relatively blank and completely windowless. This view will eventually be mitigated by significant landscaping that will be added, but that landscaping will take some time to soften the building's appearance. Guideline #25 notes that Building Expansions should demonstrate a "Minimum proportion of doors and windows. At least 30 percent of the first floor façade facing a public street should consist of windows and doors. Windows should be distributed in a more or less even manner. The façade of building facing 2<sup>nd</sup> Street NW and the outdoor track achieves this through the large usage of glass. The Board needs to determine if the façade facing 14<sup>th</sup> Avenue NW should be broken up by windows (if feasible), more vertical banding to create modules, or evergreen landscaping to simply screen the relatively blank façade.