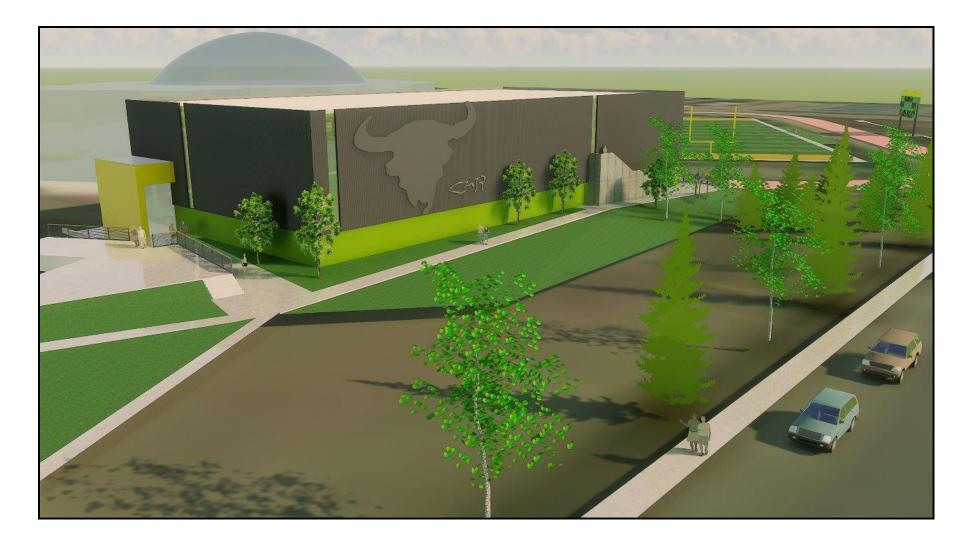

### Expansion: Exhibit 28-1 Standards and Guidelines for specific projects and buildings

The multi-purpose building utilizes several materials including fiber cement board, concrete masonry units (CMU), and corrugated metal siding. The main exterior for both this building and the STEM building addition will be a pewter color with shades of gold and green as highlights (See the material board attached in the Development Drawings). The multi-purpose facility is designed to allow students to move safely from the main gym to the new facility via a pedestrian enclosed bridgeway. It will be used primarily for freshman basketball and volleyball with a second floor wrestling gym.

The second Guideline that should be discussed relates to the southern exposure of the multipurpose practice facility. With the exception of the green banding and school logo prominently displayed on the façade along 14<sup>th</sup> Avenue NW, the south face of the building is relatively blank and completely windowless. This view will eventually be mitigated by significant landscaping that will be added, but that landscaping will take some time to soften the building's appearance. Guideline #25 notes that Building Expansions should demonstrate a "Minimum proportion of doors and windows. At least 30 percent of the first floor façade facing a public street should consist of windows and doors. Windows should be distributed in a more or less even manner. The façade of building facing 2<sup>nd</sup> Street NW and the outdoor track achieves this through the large usage of glass. The Board needs to determine if the façade facing 14<sup>th</sup> Avenue NW should be broken up by windows (if feasible), more vertical banding to create modules, or evergreen landscaping to simply screen the relatively blank façade.