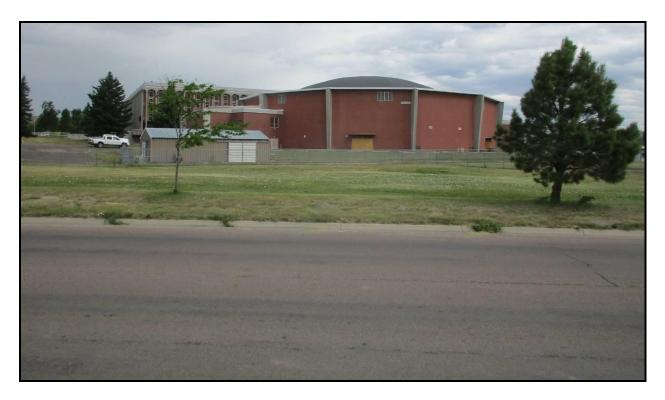

The STEM building will be an addition to the Career and Technical Education building on the north side of the school.

The proposed building is an expansion and generally meets the standards and guidelines of Exhibit 28-1with two exceptions. First, Guideline #8 in the OCCGF notes that Building Expansions should demonstrate "Compatibility of exterior materials and finishes with surrounding buildings. Exterior materials should be compatible with those of surrounding buildings." On this guideline, staff has included photos of the existing building for the Board's consideration. The existing structures on the CM Russell campus are substantially different, both in terms of materiality and color, than the proposed multi-purpose practice facility and STEM building addition. It is not uncommon for additions to historic structures to be very modern in style and dissimilar in materials. The applicant's architect has also provided an explanation for why the buildings should be considered thematically compatible. However staff believes that compliance with Guideline #8 needs to be discussed specifically by the Board to determine whether the more modern approach is acceptable. (See building elevations in the attached Development Drawings).

The second Guideline that should be discussed relates to the southern exposure of the multipurpose practice facility. With the exception of the green banding and school logo prominently displayed on the façade along 14<sup>th</sup> Avenue NW, the south face of the building is relatively blank and completely windowless. This view will eventually be mitigated by significant landscaping that will be added, but that landscaping will take some time to soften the building's appearance. Guideline #25 notes that Building Expansions should demonstrate a "Minimum proportion of doors and windows. At least 30 percent of the first floor façade facing a public street should consist of windows and doors. Windows should be distributed in a more or less even manner. The façade of building facing 2<sup>nd</sup> Street NW and the outdoor track achieves this through the large usage of glass. The Board needs to determine if the façade facing 14<sup>th</sup> Avenue NW should be broken up by windows (if feasible), more vertical banding to create modules, or evergreen landscaping to simply screen the relatively blank façade.