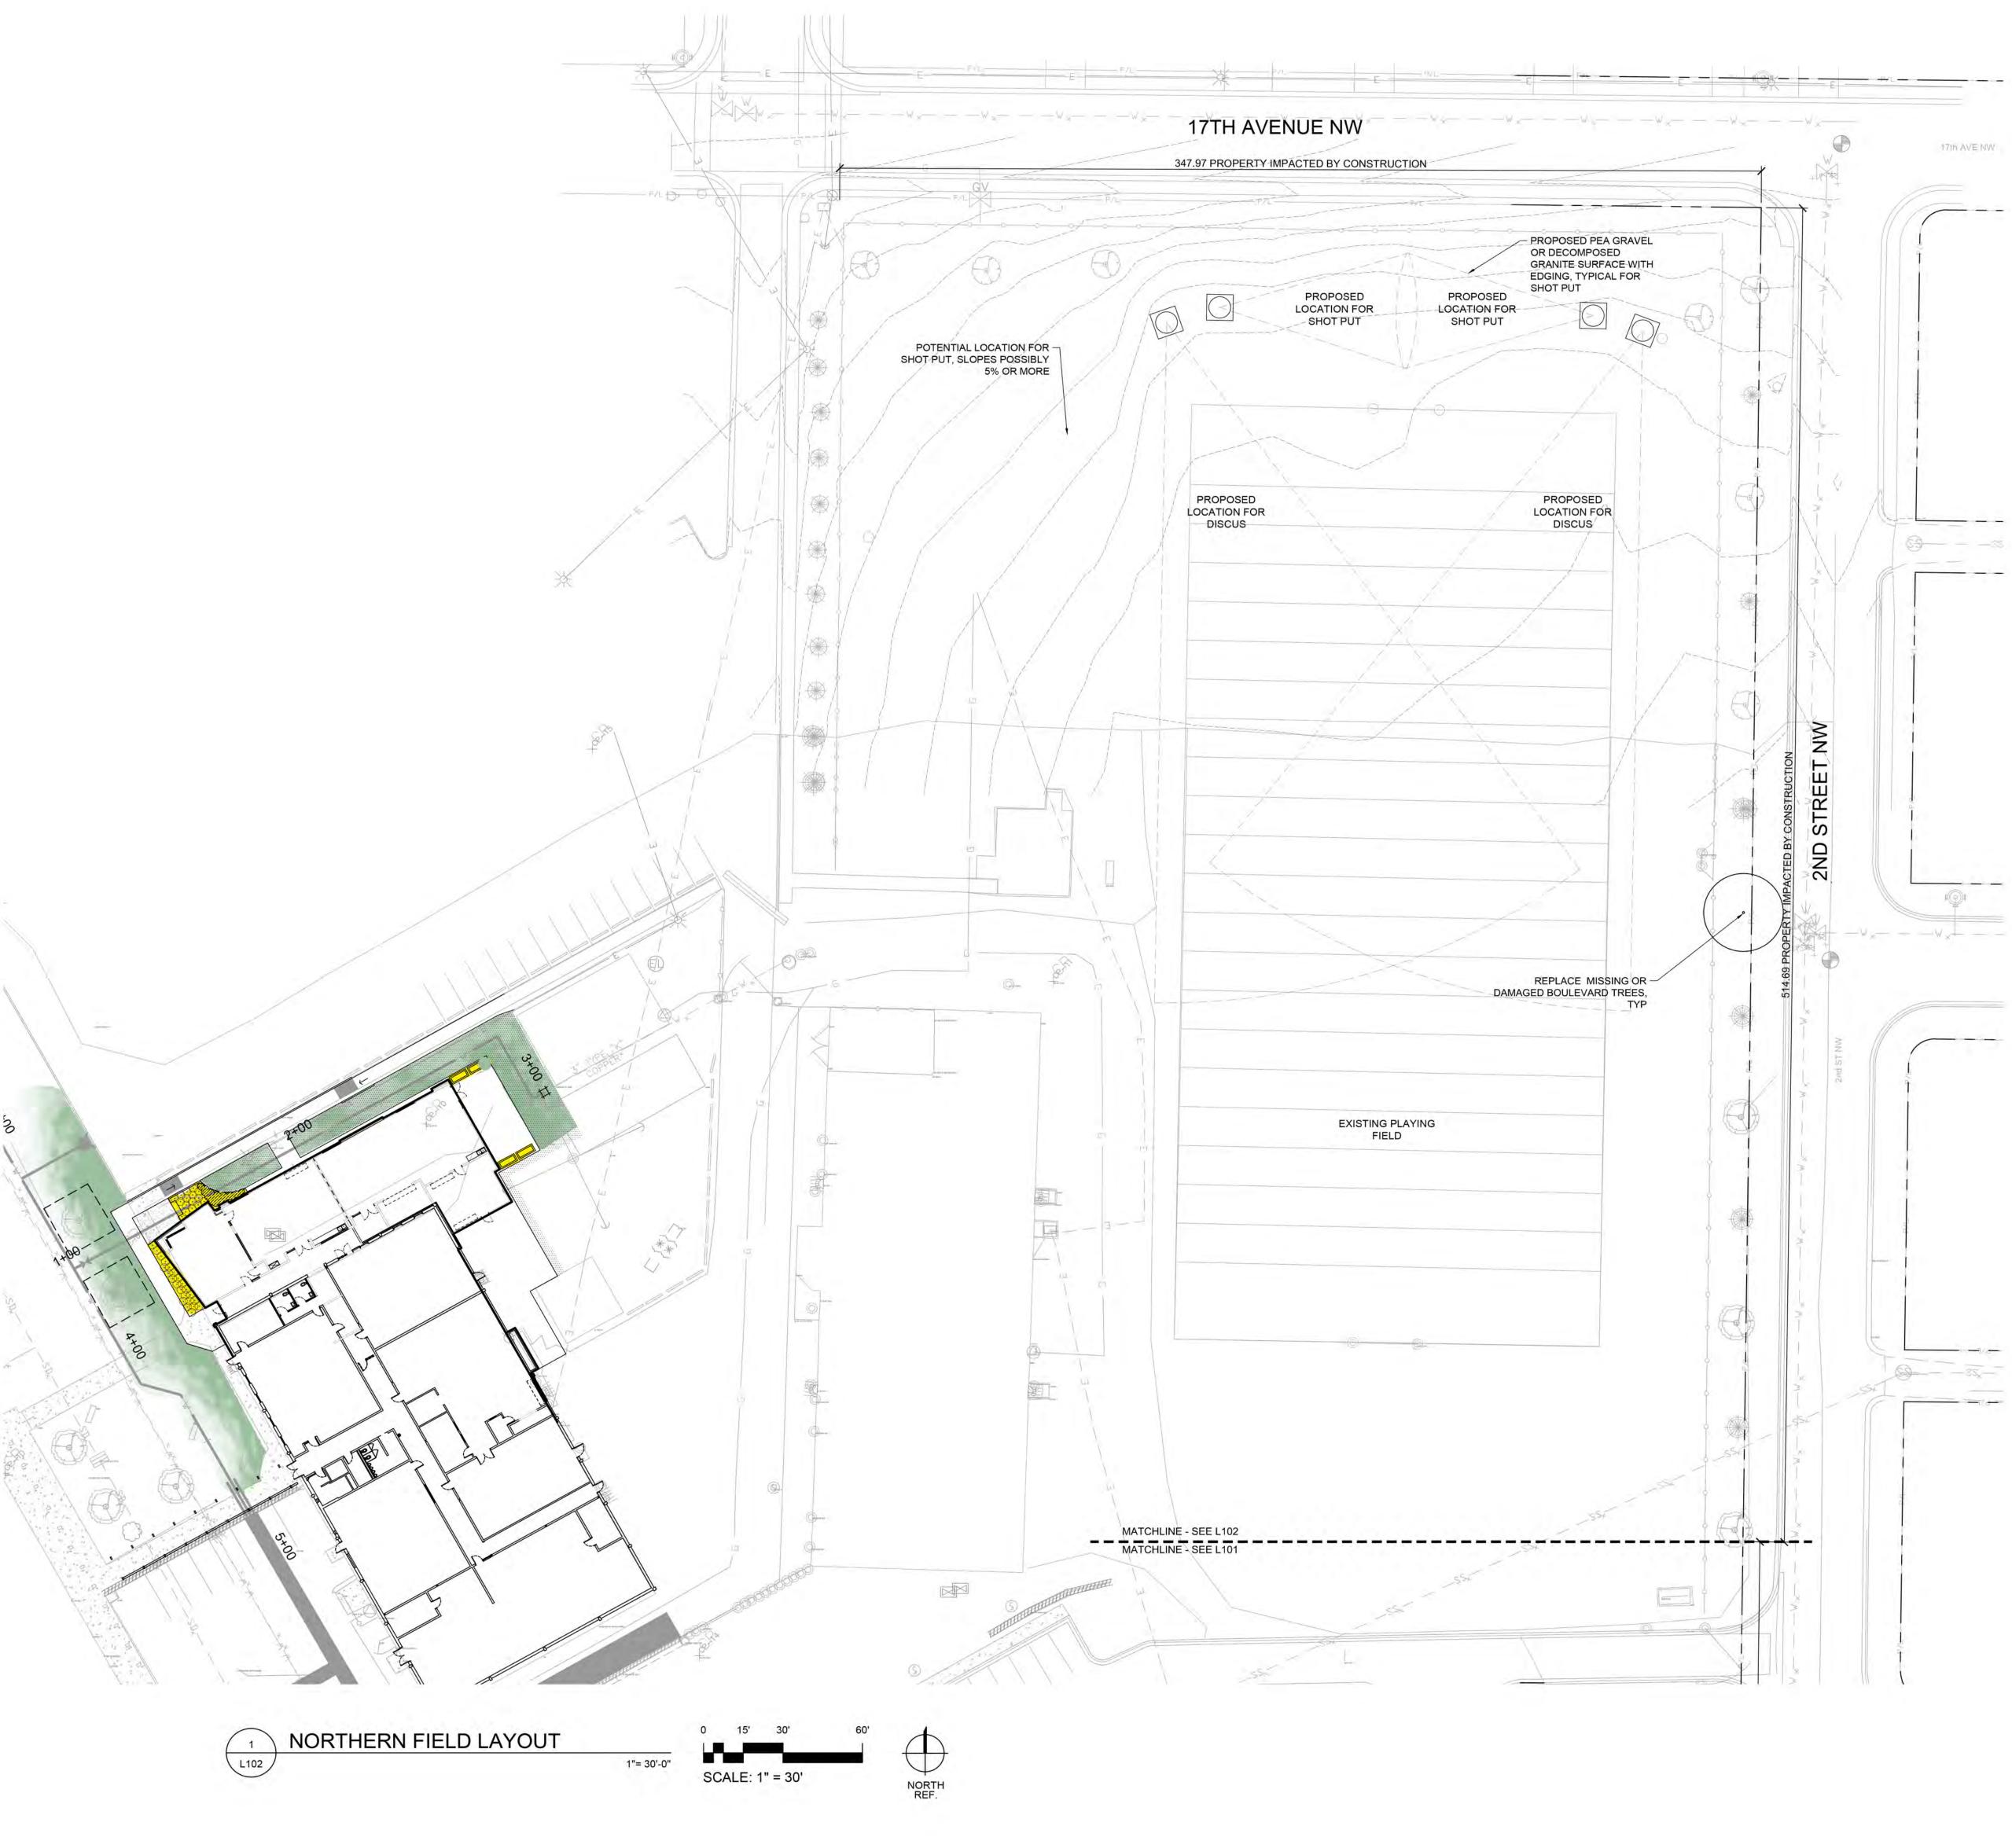

#### **Overall Project Description:**

The applicant is proposing two buildings for the Charles M. Russell High School. One is a new Multi-Purpose Practice Facility that will be 25,000 square feet. This would also be accompanied by improvements to the nearby outdoor track at the southeast corner of the property. The second would be a building addition of 5,200 square feet that would house new space for Science Technology Engineering and Math (STEM) education. The new Multi-Purpose Practice Facility would be located on the south central portion of the property closest to 14<sup>th</sup> Avenue NW, while the STEM addition would be located north of the existing main building. Landscaping, drainage/detention, sidewalk, and accessibility improvements are proposed for the southern portion of the property.

The site plan includes improvements along 14<sup>th</sup> Avenue NW and 2<sup>nd</sup> Street NW with a proposed curb cut on 14<sup>th</sup> Avenue NW to access the shopping facilities to the south. No new parking will be required because the proposed addition is a legal non-conforming site. The developer has proposed increased accessible parking in the two parking lots closest to the two proposed buildings in order to become more compliant with Title 17. The applicant has proposed six (6) foot sidewalks throughout the property for increased connectivity for pedestrians. A six (6) foot boulevard sidewalk has been proposed along 14<sup>th</sup> Avenue NW and 2<sup>nd</sup> Street NW.

The exterior of the site is proposed to be softened by landscaping including replacing any damaged or dead boulevard trees on 14<sup>th</sup> Avenue NW and 2<sup>nd</sup> Street NW as well as new vegetation to be planted in the southern portion of the property to upgrade compliance between the proposed new multi-purpose building and the 14<sup>th</sup> Avenue right of way. The interior of the site consists of a mixture of textures including: paved or nonliving surfaces, a mix of plant materials and mulch in all landscape beds. The landscape plan has been submitted to the City Forester and any recommendations will be incorporated into the landscape plan revisions.