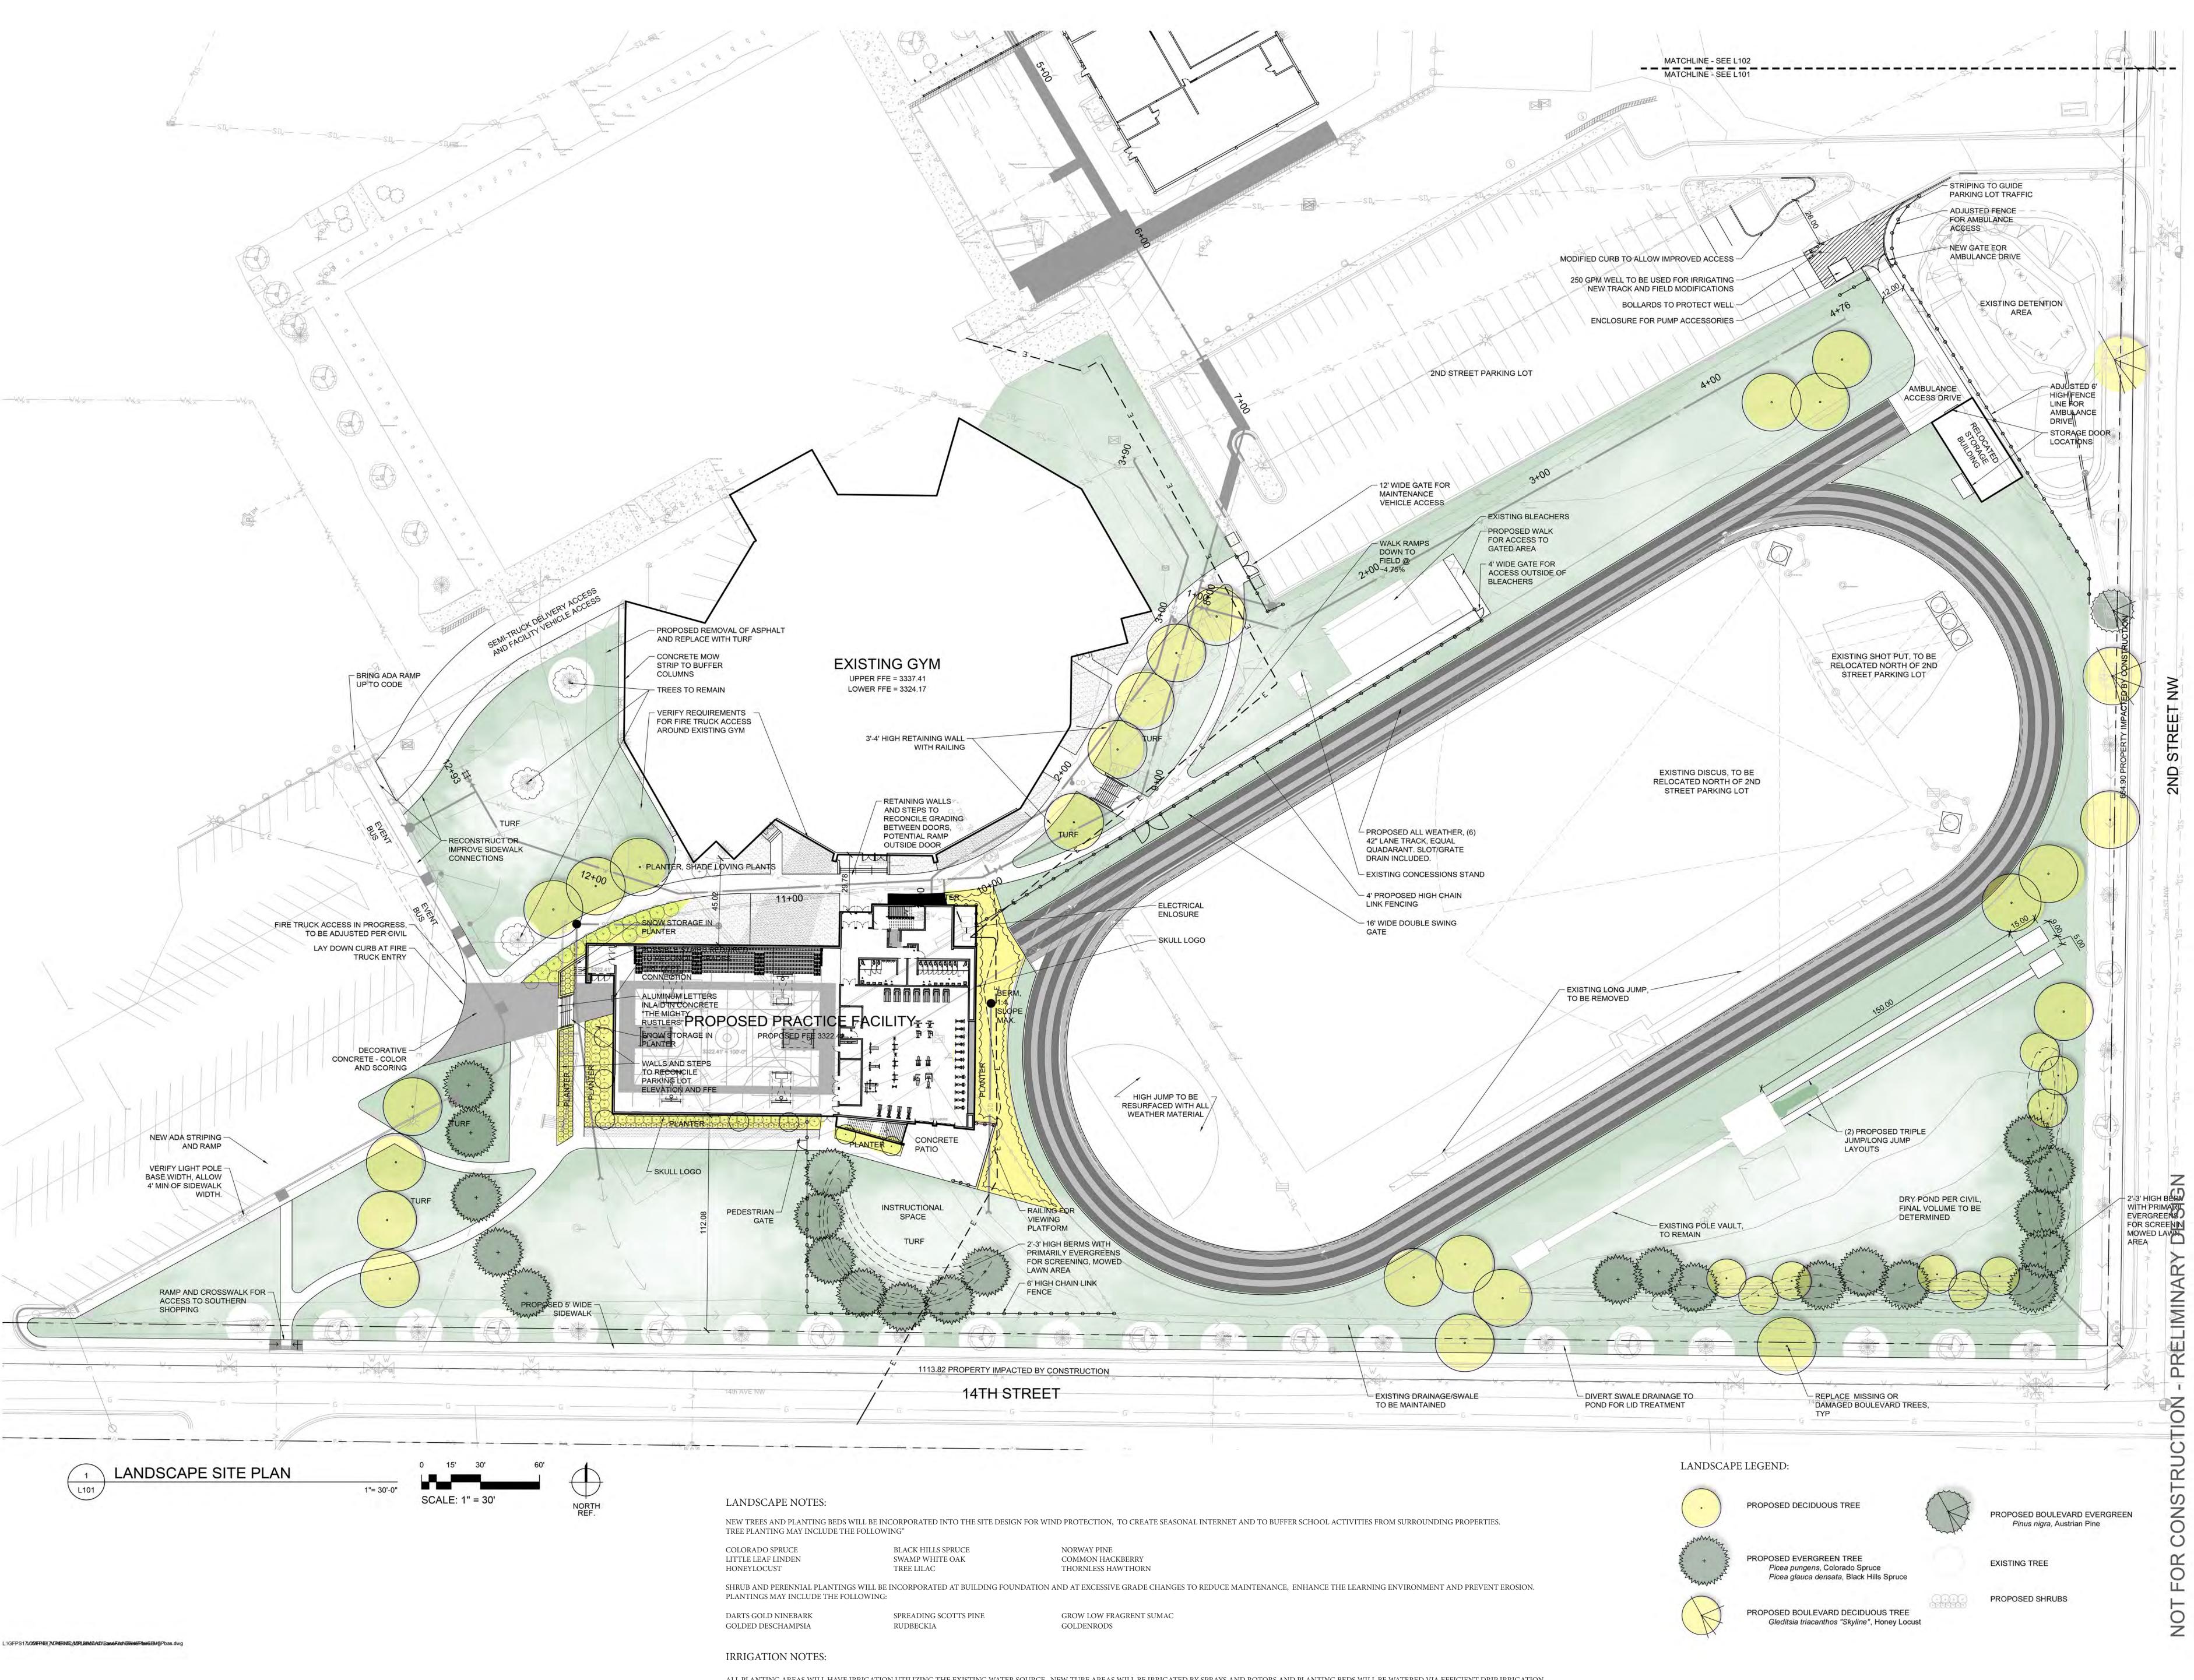

#### **Overall Project Description:**

The applicant is proposing two buildings for the Charles M. Russell High School. One is a new Multi-Purpose Practice Facility that will be 25,000 square feet. This would also be accompanied by improvements to the nearby outdoor track at the southeast corner of the property. The second would be a building addition of 5,200 square feet that would house new space for Science Technology Engineering and Math (STEM) education. The new Multi-Purpose Practice Facility would be located on the south central portion of the property closest to 14<sup>th</sup> Avenue NW, while the STEM addition would be located north of the existing main building. Landscaping, drainage/detention, sidewalk, and accessibility improvements are proposed for the southern portion of the property.

The second Guideline that should be discussed relates to the southern exposure of the multipurpose practice facility. With the exception of the green banding and school logo prominently displayed on the façade along 14<sup>th</sup> Avenue NW, the south face of the building is relatively blank and completely windowless. This view will eventually be mitigated by significant landscaping that will be added, but that landscaping will take some time to soften the building's appearance. Guideline #25 notes that Building Expansions should demonstrate a "Minimum proportion of doors and windows. At least 30 percent of the first floor façade facing a public street should consist of windows and doors. Windows should be distributed in a more or less even manner. The façade of building facing 2<sup>nd</sup> Street NW and the outdoor track achieves this through the large usage of glass. The Board needs to determine if the façade facing 14<sup>th</sup> Avenue NW should be broken up by windows (if feasible), more vertical banding to create modules, or evergreen landscaping to simply screen the relatively blank façade.

The site plan includes improvements along 14<sup>th</sup> Avenue NW and 2<sup>nd</sup> Street NW with a proposed curb cut on 14<sup>th</sup> Avenue NW to access the shopping facilities to the south. No new parking will be required because the proposed addition is a legal non-conforming site. The developer has proposed increased accessible parking in the two parking lots closest to the two proposed buildings in order to become more compliant with Title 17. The applicant has proposed six (6) foot sidewalks throughout the property for increased connectivity for pedestrians. A six (6) foot boulevard sidewalk has been proposed along 14<sup>th</sup> Avenue NW and 2<sup>nd</sup> Street NW.

The applicant has provided an outdoor lighting plan which is in compliance with the requirements of Chapter 40 - Outdoor Lighting of the OCCGF. The proposed lighting plan provides lighting mounted on the building. The fixtures are full down cast to prevent light pollution into the surrounding areas.

The OCCGF Chapter 44 – Landscaping typically requires a minimum of fifteen percent of the gross property area to be designated as interior landscaping. The interior landscaping is to be inclusive of landscaping in vehicular use areas and foundation planting areas. Because the proposed design is on a legal non-conforming site, the proposed landscaping does not have to meet the required codes. The landscaping that is proposed will help bring the site closer to compliance with Title 17.

The exterior of the site is proposed to be softened by landscaping including replacing any damaged or dead boulevard trees on 14<sup>th</sup> Avenue NW and 2<sup>nd</sup> Street NW as well as new vegetation to be planted in the southern portion of the property to upgrade compliance between the proposed new multi-purpose building and the 14<sup>th</sup> Avenue right of way. The interior of the site consists of a mixture of textures including: paved or nonliving surfaces, a mix of plant materials and mulch in all landscape beds. The landscape plan has been submitted to the City Forester and any recommendations will be incorporated into the landscape plan revisions.