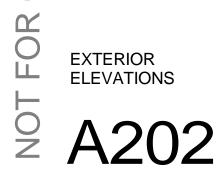

### Expansion: Exhibit 28-1 Standards and Guidelines for specific projects and buildings

The multi-purpose building utilizes several materials including fiber cement board, concrete masonry units (CMU), and corrugated metal siding. The main exterior for both this building and the STEM building addition will be a pewter color with shades of gold and green as highlights (See the material board attached in the Development Drawings). The multi-purpose facility is designed to allow students to move safely from the main gym to the new facility via a pedestrian enclosed bridgeway. It will be used primarily for freshman basketball and volleyball with a second floor wrestling gym.

The STEM building will be an addition to the Career and Technical Education building on the north side of the school.

The proposed building is an expansion and generally meets the standards and guidelines of Exhibit 28-1with two exceptions. First, Guideline #8 in the OCCGF notes that Building Expansions should demonstrate "Compatibility of exterior materials and finishes with surrounding buildings. Exterior materials should be compatible with those of surrounding buildings." On this guideline, staff has included photos of the existing building for the Board's consideration. The existing structures on the CM Russell campus are substantially different, both in terms of materiality and color, than the proposed multi-purpose practice facility and STEM building addition. It is not uncommon for additions to historic structures to be very modern in style and dissimilar in materials. The applicant's architect has also provided an explanation for why the buildings should be considered thematically compatible. However staff believes that compliance with Guideline #8 needs to be discussed specifically by the Board to determine whether the more modern approach is acceptable. (See building elevations in the attached Development Drawings).

The second Guideline that should be discussed relates to the southern exposure of the multipurpose practice facility. With the exception of the green banding and school logo prominently displayed on the façade along 14<sup>th</sup> Avenue NW, the south face of the building is relatively blank and completely windowless. This view will eventually be mitigated by significant landscaping that will be added, but that landscaping will take some time to soften the building's appearance. Guideline #25 notes that Building Expansions should demonstrate a "Minimum proportion of doors and windows. At least 30 percent of the first floor façade facing a public street should consist of windows and doors. Windows should be distributed in a more or less even manner. The façade of building facing 2<sup>nd</sup> Street NW and the outdoor track achieves this through the large usage of glass. The Board needs to determine if the façade facing 14<sup>th</sup> Avenue NW should be broken up by windows (if feasible), more vertical banding to create modules, or evergreen landscaping to simply screen the relatively blank façade.