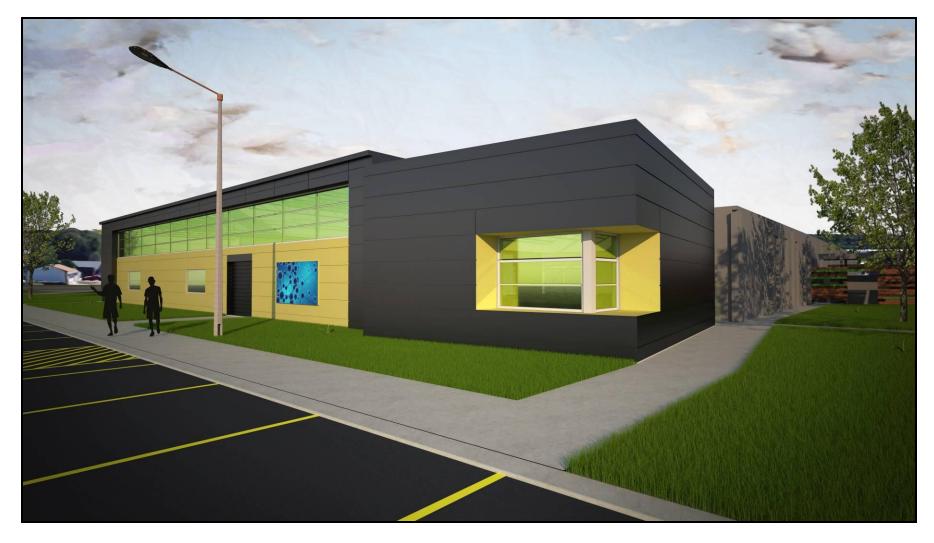

### Expansion: Exhibit 28-1 Standards and Guidelines for specific projects and buildings

The multi-purpose building utilizes several materials including fiber cement board, concrete masonry units (CMU), and corrugated metal siding. The main exterior for both this building and the STEM building addition will be a pewter color with shades of gold and green as highlights (See the material board attached in the Development Drawings). The multi-purpose facility is designed to allow students to move safely from the main gym to the new facility via a pedestrian enclosed bridgeway. It will be used primarily for freshman basketball and volleyball with a second floor wrestling gym.

The STEM building will be an addition to the Career and Technical Education building on the north side of the school.

The proposed building is an expansion and generally meets the standards and guidelines of Exhibit 28-1with two exceptions. First, Guideline #8 in the OCCGF notes that Building Expansions should demonstrate "Compatibility of exterior materials and finishes with surrounding buildings. Exterior materials should be compatible with those of surrounding buildings." On this guideline, staff has included photos of the existing building for the Board's consideration. The existing structures on the CM Russell campus are substantially different, both in terms of materiality and color, than the proposed multi-purpose practice facility and STEM building addition. It is not uncommon for additions to historic structures to be very modern in style and dissimilar in materials. The applicant's architect has also provided an explanation for why the buildings should be considered thematically compatible. However staff believes that compliance with Guideline #8 needs to be discussed specifically by the Board to determine whether the more modern approach is acceptable. (See building elevations in the attached Development Drawings).