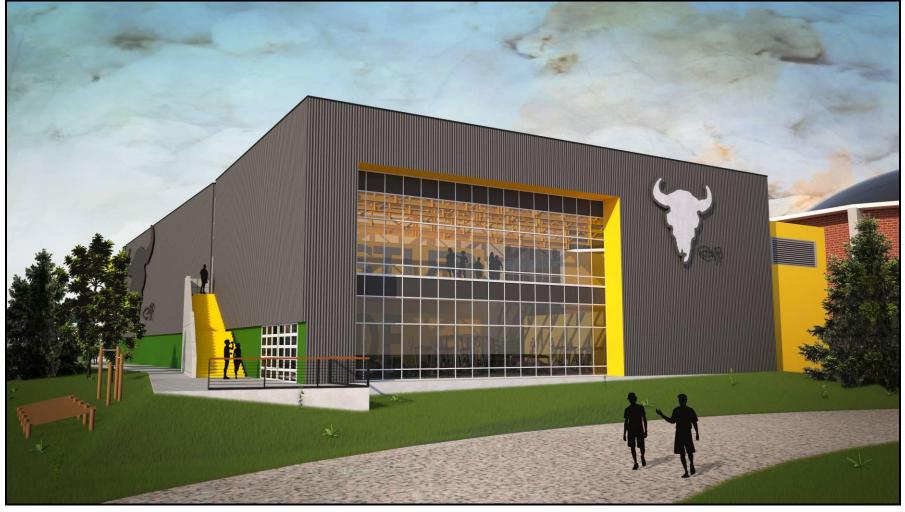

### Expansion: Exhibit 28-1 Standards and Guidelines for specific projects and buildings

The multi-purpose building utilizes several materials including fiber cement board, concrete masonry units (CMU), and corrugated metal siding. The main exterior for both this building and the STEM building addition will be a pewter color with shades of gold and green as highlights (See the material board attached in the Development Drawings). The multi-purpose facility is designed to allow students to move safely from the main gym to the new facility via a pedestrian enclosed bridgeway. It will be used primarily for freshman basketball and volleyball with a second floor wrestling gym.

The STEM building will be an addition to the Career and Technical Education building on the north side of the school.

The proposed building is an expansion and generally meets the standards and guidelines of Exhibit 28-1with two exceptions. First, Guideline #8 in the OCCGF notes that Building Expansions should demonstrate "Compatibility of exterior materials and finishes with surrounding buildings. Exterior materials should be compatible with those of surrounding buildings." On this guideline, staff has included photos of the existing building for the Board's consideration. The existing structures on the CM Russell campus are substantially different, both in terms of materiality and color, than the proposed multi-purpose practice facility and STEM building addition. It is not uncommon for additions to historic structures to be very modern in style and dissimilar in materials. The applicant's architect has also provided an explanation for why the buildings should be considered thematically compatible. However staff believes that compliance with Guideline #8 needs to be discussed specifically by the Board to determine whether the more modern approach is acceptable. (See building elevations in the attached Development Drawings).

The second Guideline that should be discussed relates to the southern exposure of the multipurpose practice facility. With the exception of the green banding and school logo prominently displayed on the façade along 14<sup>th</sup> Avenue NW, the south face of the building is relatively blank and completely windowless. This view will eventually be mitigated by significant landscaping that will be added, but that landscaping will take some time to soften the building's appearance. Guideline #25 notes that Building Expansions should demonstrate a "Minimum proportion of doors and windows. At least 30 percent of the first floor façade facing a public street should consist of windows and doors. Windows should be distributed in a more or less even manner. The façade of building facing 2<sup>nd</sup> Street NW and the outdoor track achieves this through the large usage of glass. The Board needs to determine if the façade facing 14<sup>th</sup> Avenue NW should be broken up by windows (if feasible), more vertical banding to create modules, or evergreen landscaping to simply screen the relatively blank façade.