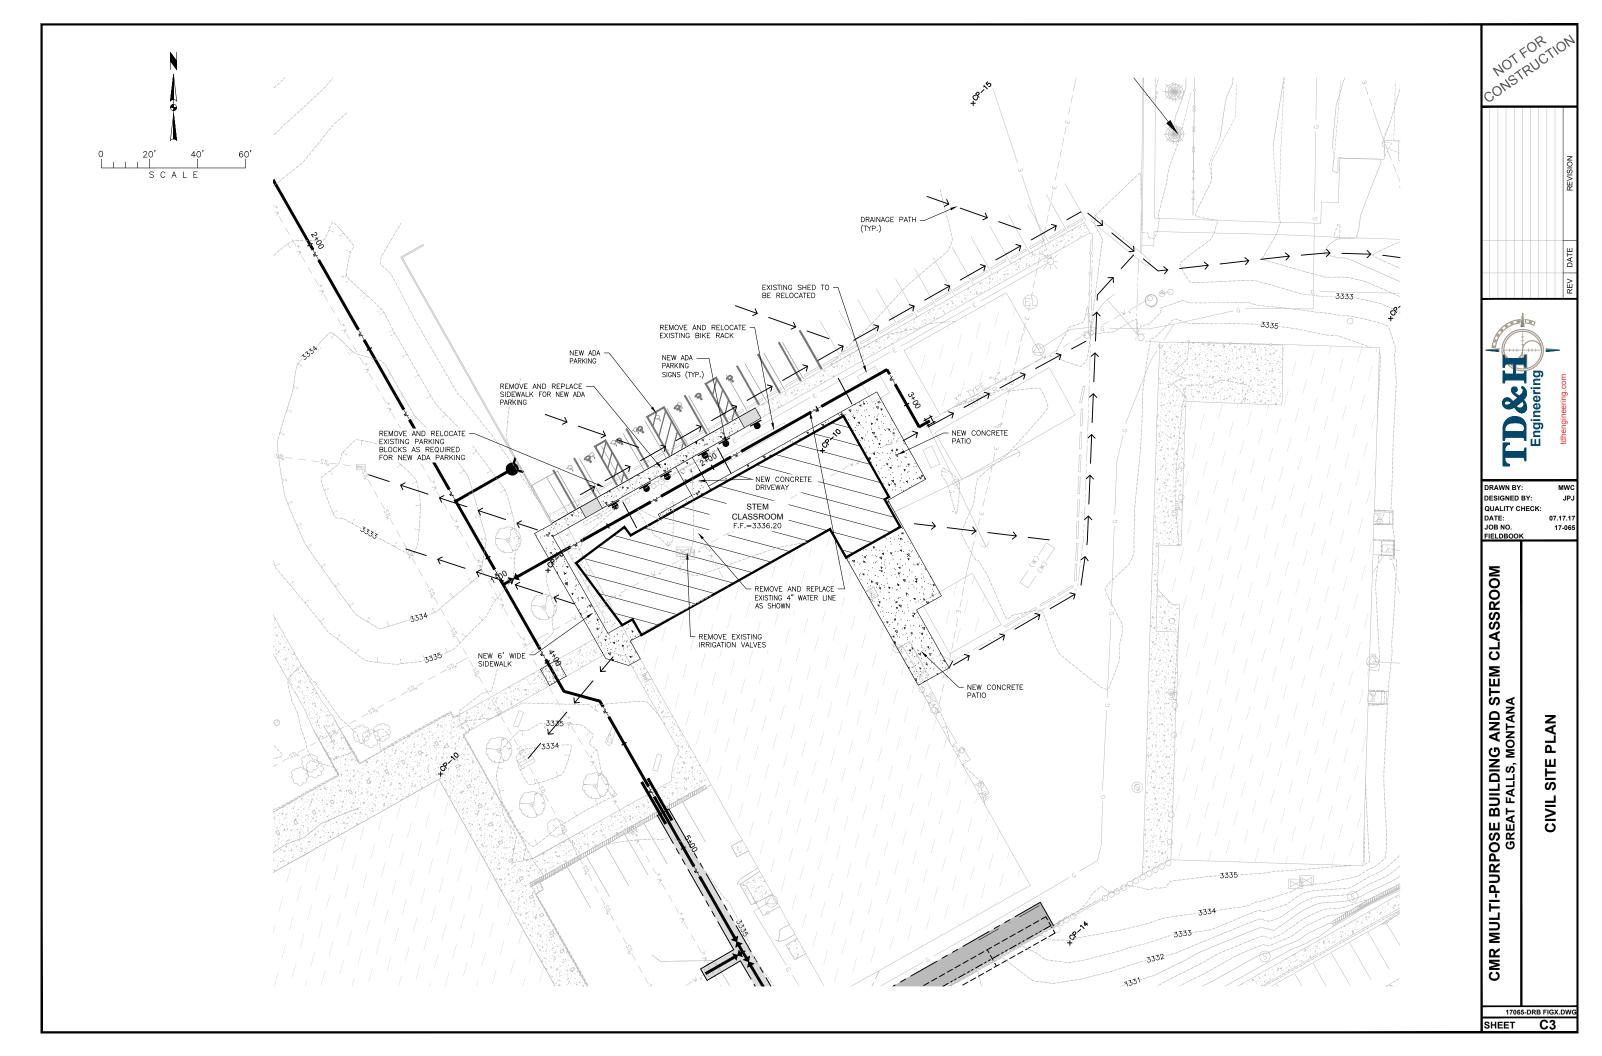

#### **Overall Project Description:**

The applicant is proposing two buildings for the Charles M. Russell High School. One is a new Multi-Purpose Practice Facility that will be 25,000 square feet. This would also be accompanied by improvements to the nearby outdoor track at the southeast corner of the property. The second would be a building addition of 5,200 square feet that would house new space for Science Technology Engineering and Math (STEM) education. The new Multi-Purpose Practice Facility would be located on the south central portion of the property closest to 14<sup>th</sup> Avenue NW, while the STEM addition would be located north of the existing main building. Landscaping, drainage/detention, sidewalk, and accessibility improvements are proposed for the southern portion of the property.

The STEM building will be an addition to the Career and Technical Education building on the north side of the school.

The proposed building is an expansion and generally meets the standards and guidelines of Exhibit 28-1with two exceptions. First, Guideline #8 in the OCCGF notes that Building Expansions should demonstrate "Compatibility of exterior materials and finishes with surrounding buildings. Exterior materials should be compatible with those of surrounding buildings." On this guideline, staff has included photos of the existing building for the Board's consideration. The existing structures on the CM Russell campus are substantially different, both in terms of materiality and color, than the proposed multi-purpose practice facility and STEM building addition. It is not uncommon for additions to historic structures to be very modern in style and dissimilar in materials. The applicant's architect has also provided an explanation for why the buildings should be considered thematically compatible. However staff believes that compliance with Guideline #8 needs to be discussed specifically by the Board to determine whether the more modern approach is acceptable. (See building elevations in the attached Development Drawings).

The site plan includes improvements along 14<sup>th</sup> Avenue NW and 2<sup>nd</sup> Street NW with a proposed curb cut on 14<sup>th</sup> Avenue NW to access the shopping facilities to the south. No new parking will be required because the proposed addition is a legal non-conforming site. The developer has proposed increased accessible parking in the two parking lots closest to the two proposed buildings in order to become more compliant with Title 17. The applicant has proposed six (6) foot sidewalks throughout the property for increased connectivity for pedestrians. A six (6) foot boulevard sidewalk has been proposed along 14<sup>th</sup> Avenue NW and 2<sup>nd</sup> Street NW.