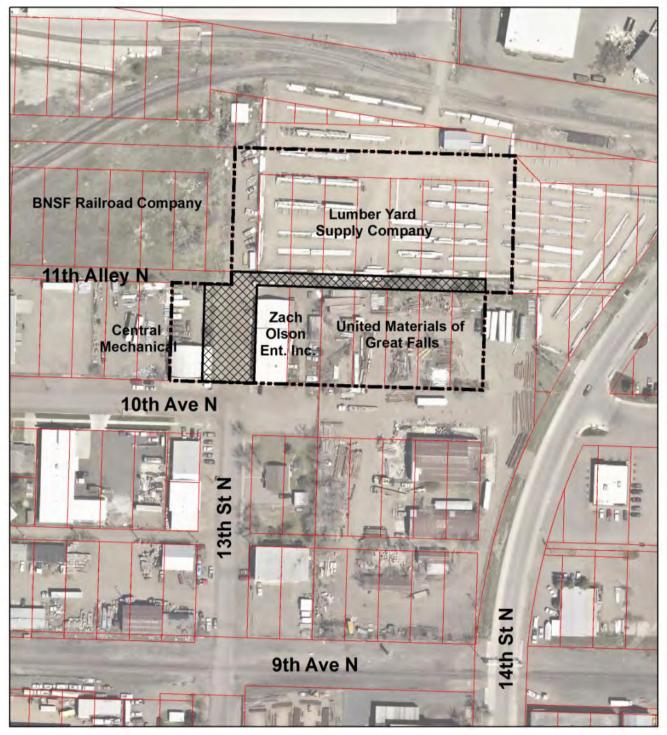

Adjacent Land Use: Adjacent properties on all sides of the subject property are zoned I-1 Light Industrial and have similar uses including construction material storage/sales, contractor yard, vehicle service and outdoor storage. Northwest of the subject property is Burlington Northern Santa Fe Railroad Company, to the North is the Lumber Yard Supply Company, East and South is Zach Olson Enterprises and United Materials of Great Falls, Inc., and west is property owned by William Caffyn.

# Project Overview

The applicant has submitted a petition to abandon a segment of 13th Street North extending between 10th Avenue North and 11th Alley North and a portion of 11th Alley North from 13th Street North to previously vacated 14th Street North.

13th Street North and 11th Alley North are public rights-of-way and are undeveloped. The City's Public Works Department does not have a need to retain the subject property to maintain adequate public traffic flows. The City does need to retain the subject property for use as public utility easements. The applicant has provided signatures from the adjacent land owners who are in support of abandoning the subject property. There are four owners who have property abutting the subject property.

William Caffyn, the property owner to the west of the subject property (Lot 8A, Block 36 of the Amended Plat), has a secondary access off of 13th Street North. The owner of this property could maintain the existing access on the western portion of 13th Street North if the subject property is vacated. Mr. Caffyn has signed the petition to vacate the rights-of-way.

Zach Olson, the applicant and owner of the property east of the subject property (Lot 14A & 13A, Block 37 of the Amended Plat), also has a secondary access off of 13th Street North. This access could be maintained on the eastern portion of 13th Street North if the street is vacated. The owner/applicant signed the petition to approve abandonment of the rights-of-way.

### Project Overview (continued)

United Materials of Great Falls, Inc., to the east of Zach Olson's property (Lot 8A, Block 37 of the Amended Plat), does not have access from 13th Street North. The property is accessed from 10th Avenue North and would maintain its existing access. The owner of United Materials has also signed the petition in support of vacating the rights-of-way.

Lumber Yard Supply Company, to the north of the subject property (Lot 1A, Block 37 of the Amended Plat), can currently access their property from 13th Street North, but would not have legal access from 13th Street North if vacated per this request. Lumber Yard Supply Company has legal access from the north of their property across the railroad tracks. The company president signed the petition to vacate the rightsof-way.

# Exhibit B: Aerial Photo

Aerial Photo: May, 2009

Amended Plat Area ROW Abandonment Area Tracts of Land

EXHIBIT C - DRAFT AMENDED PLAT

Page 6