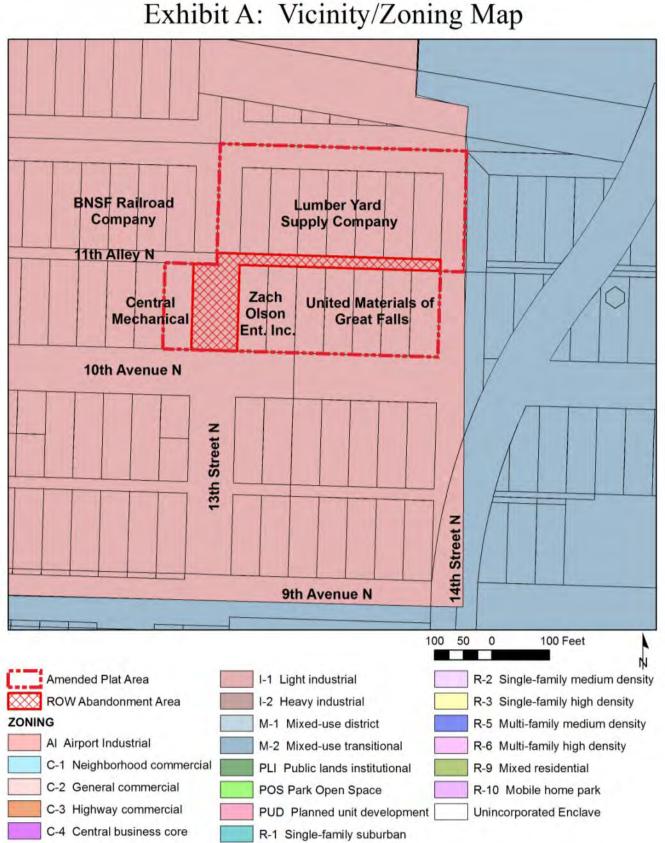

**Existing Zoning:** I-1 Light Industrial. This district is intended to accommodate those types of activities typically associated with manufacturing of finished products, storage, and wholesale operations.

Adjacent Land Use: Adjacent properties on all sides of the subject property are zoned I-1 Light Industrial and have similar uses including construction material storage/sales, contractor yard, vehicle service and outdoor storage. Northwest of the subject property is Burlington Northern Santa Fe Railroad Company, to the North is the Lumber Yard Supply Company, East and South is Zach Olson Enterprises and United Materials of Great Falls, Inc., and west is property owned by William Caffyn.

William Caffyn, the property owner to the west of the subject property (Lot 8A, Block 36 of the Amended Plat), has a secondary access off of 13th Street North. The owner of this property could maintain the existing access on the western portion of 13th Street North if the subject property is vacated. Mr. Caffyn has signed the petition to vacate the rights-of-way.

Zach Olson, the applicant and owner of the property east of the subject property (Lot 14A & 13A, Block 37 of the Amended Plat), also has a secondary access off of 13th Street North. This access could be maintained on the eastern portion of 13th Street North if the street is vacated. The owner/applicant signed the petition to approve abandonment of the rights-of-way.

### Project Overview (continued)

United Materials of Great Falls, Inc., to the east of Zach Olson's property (Lot 8A, Block 37 of the Amended Plat), does not have access from 13th Street North. The property is accessed from 10th Avenue North and would maintain its existing access. The owner of United Materials has also signed the petition in support of vacating the rights-of-way.

Lumber Yard Supply Company, to the north of the subject property (Lot 1A, Block 37 of the Amended Plat), can currently access their property from 13th Street North, but would not have legal access from 13th Street North if vacated per this request. Lumber Yard Supply Company has legal access from the north of their property across the railroad tracks. The company president signed the petition to vacate the rightsof-way.