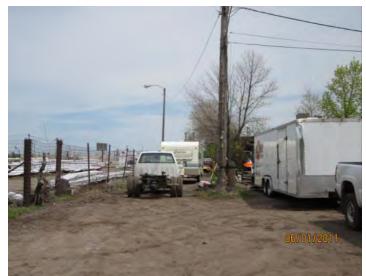

ng the subject property.

William Caffyn, the property owner to the west of the subject property (Lot 8A, Block 36 of the Amended Plat), has a secondary access off of 13th Street North. The owner of this property could maintain the existing access on the western portion of 13th Street North if the subject property is vacated. Mr. Caffyn has signed the petition to vacate the rights-of-way.

Zach Olson, the applicant and owner of the property east of the subject property (Lot 14A & 13A, Block 37 of the Amended Plat), also has a secondary access off of 13th Street North. This access could be maintained on the eastern portion of 13th Street North if the street is vacated. The owner/applicant signed the petition to approve abandonment of the rights-of-way.



View South down 13th Street North



View East down 11th Alley North

### Project Overview (continued)

United Materials of Great Falls, Inc., to the east of Zach Olson's property (Lot 8A, Block 37 of the Amended Plat), does not have access from 13th Street North. The property is accessed from 10th Avenue North and would maintain its existing access. The owner of United Materials has also signed the petition in support of vacating the rights-of-way.

Lumber Yard Supply Company, to the north of the subject property (Lot 1A, Block 37 of the Amended Plat), can currently access their property from 13th Street North, but would not have legal access from 13th Street North if vacated per this request. Lumber Yard Supply Company has legal access from the north of their property across the railroad tracks. The company president sign