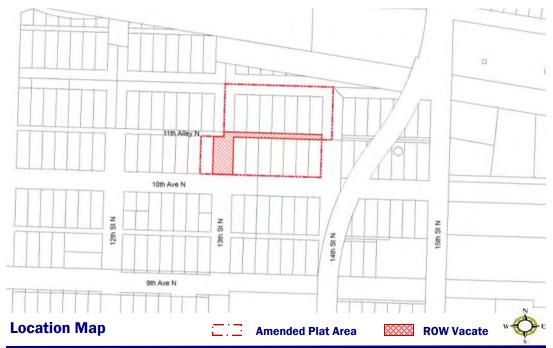

#### Requested Action

Vacate a portion of right-ofway and provide an amended plat of Lot 8, Block 36 & all of Block 37, First Addition to Great Falls.

#### **Project Description**

The property owners surrounding 13th Street North from 10th Avenue North to 11th Alley North and 11th Alley North from 13th Street North to previously vacated 14th Street North hereinafter referred to as "subject property" have submitted an application to vacate the above described right-of-way.

## Background

- Legal Description: Amended Plat of Lot 8, Block 36 & all of Block 37, First Addition to Great Falls.
- Subject Property: 13th Street North: 12,808 sq. ft. + 11th Alley North in Block 37: 7,000 sq. ft. = ±0.455 acres
- Amended Plat: Lot 8A, Block 36: 13,524 sq. ft. + Block 37: 148,044 sq. ft. = 161,568 sq. ft. or 3.709 acres

# Project Overview

The applicant has submitted a petition to abandon a segment of 13th Street North extending between 10th Avenue North and 11th Alley North and a portion of 11th Alley North from 13th Street North to previously vacated 14th Street North.

Approval of the abandonment is subject to the applicant providing an amended plat showing the consolidation of lots and provision for appropriate easements for utilities. (Exhibit C)