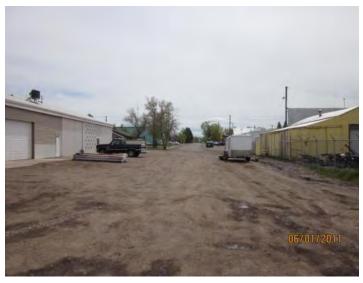

four owners who have property abutting the subject property.

William Caffyn, the property owner to the west of the subject property (Lot 8A, Block 36 of the Amended Plat), has a secondary access off of 13th Street North. The owner of this property could maintain the existing access on the western portion of 13th Street North if the subject property is vacated. Mr. Caffyn has signed the petition to vacate the rights-of-way.

Zach Olson, the applicant and owner of the property east of the subject property (Lot 14A & 13A, Block 37 of the Amended Plat), also has a secondary access off of 13th Street North. This access could be maintained on the eastern portion of 13th Street North if the street is vacated. The owner/applicant signed the petition to approve abandonment of the rights-of-way.



View South down 13th Street North



View East down 11th Alley North

### Project Overview (continued)

United Materials of Great Falls, Inc., to the east of Zach Olson's property (Lot 8A, Block 37 of the Amended Plat), does not have access from 13th Street North. The property is accessed from 10th Avenue North and would maintain its existing access. The owner of United Materials has also signed the petition in support of vacating the rights-of-way.

Lumber Yard Supply Company, to the north of the subject property (Lot 1A, Block 37 of the Amended Plat), can currently access their property from 13th Street North, but would not have legal access from 13th Street North if vacated per this request. Lumber Yard Supply Company has legal access from the north of their property across the railro