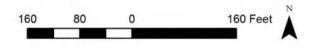

In conjunction with the abandonment of right-of-way the owners are required to provide an amended plat of the properties adjacent to the subject property.

## Background

- Legal Description: Amended Plat of Lot 8, Block 36 & all of Block 37, First Addition to Great Falls.
- Subject Property: 13th Street North: 12,808 sq. ft. + 11th Alley North in Block 37: 7,000 sq. ft. = ±0.455 acres
- Amended Plat: Lot 8A, Block 36: 13,524 sq. ft. + Block 37: 148,044 sq. ft. = 161,568 sq. ft. or 3.709 acres

Approval of the abandonment is subject to the applicant providing an amended plat showing the consolidation of lots and provision for appropriate easements for utilities. (Exhibit C)

# Recommendation

It is recommended that the Planning Advisory Board recommend the City Commission approve the request to vacate the rights-of-way and approve the Amended Plat of a Portion of Lot 8, Block 36 & all of Block 37, First Addition to Great Falls, subject to the conditions below: