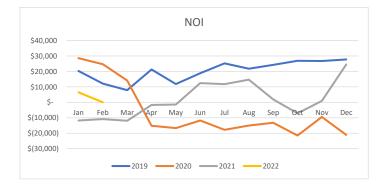

| NOI   |               |                |                |             |
|-------|---------------|----------------|----------------|-------------|
|       | 2019          | 2020           | 2021           | 2022        |
| Jan   | \$<br>20,316  | \$<br>28,605   | \$<br>(11,781) | \$<br>6,513 |
| Feb   | \$<br>12,115  | \$<br>24,681   | \$<br>(10,866) | 0           |
| Mar   | \$<br>7,899   | \$<br>14,147   | \$<br>(11,918) |             |
| Apr   | \$<br>21,248  | \$<br>(15,189) | \$<br>(1,691)  |             |
| May   | \$<br>11,845  | \$<br>(16,682) | \$<br>(1,401)  |             |
| Jun   | \$<br>18,823  | \$<br>(11,787) | \$<br>12,493   |             |
| Jul   | \$<br>25,251  | \$<br>(17,793) | \$<br>11,799   |             |
| Aug   | \$<br>21,733  | \$<br>(15,043) | \$<br>14,666   |             |
| Sep   | \$<br>24,267  | \$<br>(13,242) | \$<br>1,890    |             |
| Oct   | \$<br>26,880  | \$<br>(21,487) | \$<br>(7,133)  |             |
| Nov   | \$<br>26,781  | \$<br>(9,442)  | \$<br>962      |             |
| Dec   | \$<br>27,759  | \$<br>(21,044) | \$<br>24,515   |             |
| Total | \$<br>244,917 | \$<br>(74,276) | \$<br>21,535   | \$<br>6,513 |