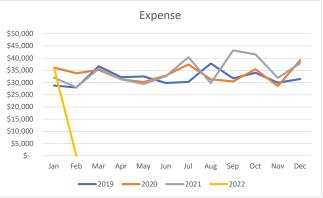

| Total   | \$<br>383,082 | \$<br>401,825 | \$<br>413,846 | \$<br>36,054 |
|---------|---------------|---------------|---------------|--------------|
| Dec     | \$<br>31,441  | \$<br>39,157  | \$<br>37,953  |              |
| Nov     | \$<br>29,961  | \$<br>28,603  | \$<br>31,915  |              |
| Oct     | \$<br>33,978  | \$<br>35,454  | \$<br>41,570  |              |
| Sep     | \$<br>31,760  | \$<br>30,465  | \$<br>43,182  |              |
| Aug     | \$<br>37,782  | \$<br>31,324  | \$<br>29,810  |              |
| Jul     | \$<br>30,229  | \$<br>37,436  | \$<br>40,367  |              |
| Jun     | \$<br>29,810  | \$<br>32,874  | \$<br>32,667  |              |
| May     | \$<br>32,472  | \$<br>30,184  | \$<br>29,400  |              |
| Apr     | \$<br>32,165  | \$<br>31,302  | \$<br>31,298  |              |
| Mar     | \$<br>36,718  | \$<br>35,149  | \$<br>35,674  |              |
| Feb     | \$<br>27,986  | \$<br>33,786  | \$<br>28,046  | \$<br>-      |
| Jan     | \$<br>28,780  | \$<br>36,091  | \$<br>31,964  | \$<br>36,054 |
|         | 2019          | 2020          | 2021          | 2022         |
| Expense |               |               |               |              |