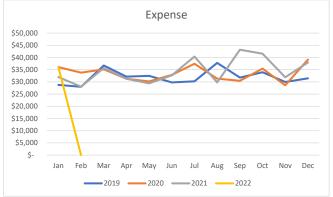

| Total   | \$<br>383,082 | \$<br>401,825 | \$<br>413,846 | \$<br>36,054 |
|---------|---------------|---------------|---------------|--------------|
| Dec     | \$<br>31,441  | \$<br>39,157  | \$<br>37,953  |              |
| Nov     | \$<br>29,961  | \$<br>28,603  | \$<br>31,915  |              |
| Oct     | \$<br>33,978  | \$<br>35,454  | \$<br>41,570  |              |
| Sep     | \$<br>31,760  | \$<br>30,465  | \$<br>43,182  |              |
| Aug     | \$<br>37,782  | \$<br>31,324  | \$<br>29,810  |              |
| Jul     | \$<br>30,229  | \$<br>37,436  | \$<br>40,367  |              |
| Jun     | \$<br>29,810  | \$<br>32,874  | \$<br>32,667  |              |
| May     | \$<br>32,472  | \$<br>30,184  | \$<br>29,400  |              |
| Apr     | \$<br>32,165  | \$<br>31,302  | \$<br>31,298  |              |
| Mar     | \$<br>36,718  | \$<br>35,149  | \$<br>35,674  |              |
| Feb     | \$<br>27,986  | \$<br>33,786  | \$<br>28,046  | \$<br>-      |
| Jan     | \$<br>28,780  | \$<br>36,091  | \$<br>31,964  | \$<br>36,054 |
|         | 2019          | 2020          | 2021          | 2022         |
| Expense |               |               |               |              |