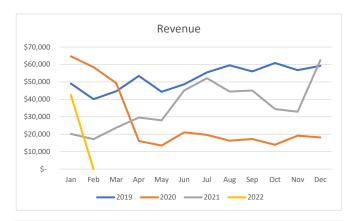

|         | •  | ,       | •  | ,-      | •  | ,       | •  | ,      |
|---------|----|---------|----|---------|----|---------|----|--------|
| Total   | \$ | 627,999 | Ś  | 327,549 | \$ | 435,381 | Ś  | 42,567 |
| Dec     | \$ | 59,200  | \$ | 18,113  | \$ | 62,468  |    |        |
| Nov     | \$ | 56,742  | \$ | 19,161  | \$ | 32,877  |    |        |
| Oct     | \$ | 60,858  | \$ | 13,967  | \$ | 34,437  |    |        |
| Sep     | \$ | 56,027  | \$ | 17,223  | \$ | 45,072  |    |        |
| Aug     | \$ | 59,515  | \$ | 16,281  | \$ | 44,476  |    |        |
| Jul     | \$ | 55,480  | \$ | 19,643  | \$ | 52,166  |    |        |
| Jun     | \$ | 48,633  | \$ | 21,087  | \$ | 45,160  |    |        |
| May     | \$ | 44,317  | \$ | 13,502  | \$ | 27,999  |    |        |
| Apr     | \$ | 53,413  | \$ | 16,113  | \$ | 29,607  |    |        |
| Mar     | \$ | 44,617  | \$ | 49,296  | \$ | 23,756  |    |        |
| Feb     | \$ | 40,101  | \$ | 58,467  | \$ | 17,180  | \$ | -      |
| Jan     | \$ | 49,096  | \$ | 64,696  | \$ | 20,183  | \$ | 42,567 |
|         |    | 2019    |    | 2020    |    | 2021    |    | 2022   |
| Revenue |    |         |    |         |    |         |    |        |

| 2019                          |                                                                                                                                                          | 2020                                                                                                                                                        |                                                                                                                                                                                                                                                                                  | 2021                                                                                                                                                                                                                                                                                |                                                                                                                                                                                                                                                                                                                                                     | 2022                                                                                                                                                                                                                                                                                                                                                                          |
|-------------------------------|----------------------------------------------------------------------------------------------------------------------------------------------------------|-------------------------------------------------------------------------------------------------------------------------------------------------------------|----------------------------------------------------------------------------------------------------------------------------------------------------------------------------------------------------------------------------------------------------------------------------------|-------------------------------------------------------------------------------------------------------------------------------------------------------------------------------------------------------------------------------------------------------------------------------------|-----------------------------------------------------------------------------------------------------------------------------------------------------------------------------------------------------------------------------------------------------------------------------------------------------------------------------------------------------|-------------------------------------------------------------------------------------------------------------------------------------------------------------------------------------------------------------------------------------------------------------------------------------------------------------------------------------------------------------------------------|
| \$<br>49,096                  | \$                                                                                                                                                       | 64,696                                                                                                                                                      | \$                                                                                                                                                                                                                                                                               | 20,183                                                                                                                                                                                                                                                                              | \$                                                                                                                                                                                                                                                                                                                                                  | 42,567                                                                                                                                                                                                                                                                                                                                                                        |
| \$<br>40,101                  | \$                                                                                                                                                       | 58,467                                                                                                                                                      | \$                                                                                                                                                                                                                                                                               | 17,180                                                                                                                                                                                                                                                                              | \$                                                                                                                                                                                                                                                                                                                                                  | -                                                                                                                                                                                                                                                                                                                                                                             |
| \$<br>44,617                  | \$                                                                                                                                                       | 49,296                                                                                                                                                      | \$                                                                                                                                                                                                                                                                               | 23,756                                                                                                                                                                                                                                                                              |                                                                                                                                                                                                                                                                                                                                                     |                                                                                                                                                                                                                                                                                                                                                                               |
| \$<br>53,413                  | \$                                                                                                                                                       | 16,113                                                                                                                                                      | \$                                                                                                                                                                                                                                                                               | 29,607                                                                                                                                                                                                                                                                              |                                                                                                                                                                                                                                                                                                                                                     |                                                                                                                                                                                                                                                                                                                                                                               |
| \$<br>44,317                  | \$                                                                                                                                                       | 13,502                                                                                                                                                      | \$                                                                                                                                                                                                                                                                               | 27,999                                                                                                                                                                                                                                                                              |                                                                                                                                                                                                                                                                                                                                                     |                                                                                                                                                                                                                                                                                                                                                                               |
| \$<br>48,633                  | \$                                                                                                                                                       | 21,087                                                                                                                                                      | \$                                                                                                                                                                                                                                                                               | 45,160                                                                                                                                                                                                                                                                              |                                                                                                                                                                                                                                                                                                                                                     |                                                                                                                                                                                                                                                                                                                                                                               |
| \$<br>55,480                  | \$                                                                                                                                                       | 19,643                                                                                                                                                      | \$                                                                                                                                                                                                                                                                               | 52,166                                                                                                                                                                                                                                                                              |                                                                                                                                                                                                                                                                                                                                                     |                                                                                                                                                                                                                                                                                                                                                                               |
| \$<br>59,515                  | \$                                                                                                                                                       | 16,281                                                                                                                                                      | \$                                                                                                                                                                                                                                                                               | 44,476                                                                                                                                                                                                                                                                              |                                                                                                                                                                                                                                                                                                                                                     |                                                                                                                                                                                                                                                                                                                                                                               |
| \$<br>56,027                  | \$                                                                                                                                                       | 17,223                                                                                                                                                      | \$                                                                                                                                                                                                                                                                               | 45,072                                                                                                                                                                                                                                                                              |                                                                                                                                                                                                                                                                                                                                                     |                                                                                                                                                                                                                                                                                                                                                                               |
| \$<br>60,858                  | \$                                                                                                                                                       | 13,967                                                                                                                                                      | \$                                                                                                                                                                                                                                                                               | 34,437                                                                                                                                                                                                                                                                              |                                                                                                                                                                                                                                                                                                                                                     |                                                                                                                                                                                                                                                                                                                                                                               |
| \$<br>56,742                  | \$                                                                                                                                                       | 19,161                                                                                                                                                      | \$                                                                                                                                                                                                                                                                               | 32,877                                                                                                                                                                                                                                                                              |                                                                                                                                                                                                                                                                                                                                                     |                                                                                                                                                                                                                                                                                                                                                                               |
| \$<br>59,200                  | \$                                                                                                                                                       | 18,113                                                                                                                                                      | \$                                                                                                                                                                                                                                                                               | 62,468                                                                                                                                                                                                                                                                              |                                                                                                                                                                                                                                                                                                                                                     |                                                                                                                                                                                                                                                                                                                                                                               |
| \$<br>627,999                 | \$                                                                                                                                                       | 327,549                                                                                                                                                     | \$                                                                                                                                                                                                                                                                               | 435,381                                                                                                                                                                                                                                                                             | \$                                                                                                                                                                                                                                                                                                                                                  | 42,567                                                                                                                                                                                                                                                                                                                                                                        |
| \$ \$ \$ \$ \$ \$ \$ \$ \$ \$ | \$ 49,096<br>\$ 40,101<br>\$ 44,617<br>\$ 53,413<br>\$ 44,317<br>\$ 48,633<br>\$ 55,480<br>\$ 59,515<br>\$ 56,027<br>\$ 60,858<br>\$ 56,742<br>\$ 59,200 | \$ 49,096 \$ \$ 40,101 \$ \$ 44,617 \$ \$ 53,413 \$ \$ 44,317 \$ \$ 48,633 \$ \$ 55,480 \$ \$ 59,515 \$ \$ 60,858 \$ \$ 60,858 \$ \$ 56,742 \$ \$ 59,200 \$ | \$ 49,096 \$ 64,696<br>\$ 40,101 \$ 58,467<br>\$ 44,617 \$ 49,296<br>\$ 53,413 \$ 16,113<br>\$ 44,317 \$ 13,502<br>\$ 48,633 \$ 21,087<br>\$ 55,480 \$ 19,643<br>\$ 59,515 \$ 16,281<br>\$ 56,027 \$ 17,223<br>\$ 60,858 \$ 13,967<br>\$ 56,742 \$ 19,161<br>\$ 59,200 \$ 18,113 | \$ 49,096 \$ 64,696 \$ \$ 40,101 \$ 58,467 \$ \$ 44,617 \$ 49,296 \$ \$ 53,413 \$ 16,113 \$ \$ 44,317 \$ 13,502 \$ \$ 48,633 \$ 21,087 \$ \$ 55,480 \$ 19,643 \$ \$ 59,515 \$ 16,281 \$ \$ 56,027 \$ 17,223 \$ \$ 60,858 \$ 13,967 \$ \$ 56,742 \$ 19,161 \$ \$ 59,200 \$ 18,113 \$ | \$ 49,096 \$ 64,696 \$ 20,183 \$ 40,101 \$ 58,467 \$ 17,180 \$ 44,617 \$ 49,296 \$ 23,756 \$ 53,413 \$ 16,113 \$ 29,607 \$ 44,317 \$ 13,502 \$ 27,999 \$ 48,633 \$ 21,087 \$ 55,480 \$ 55,480 \$ 50,515 \$ 16,281 \$ 44,476 \$ 56,027 \$ 17,223 \$ 45,072 \$ 60,858 \$ 13,967 \$ 34,437 \$ 56,742 \$ 19,161 \$ 32,877 \$ 59,200 \$ 18,113 \$ 62,468 | \$ 49,096 \$ 64,696 \$ 20,183 \$ \$ 40,101 \$ 58,467 \$ 17,180 \$ \$ 44,617 \$ 49,296 \$ 23,756 \$ 53,413 \$ 16,113 \$ 29,607 \$ 44,317 \$ 13,502 \$ 27,999 \$ 48,633 \$ 21,087 \$ 45,160 \$ 55,480 \$ 19,643 \$ 52,166 \$ 59,515 \$ 16,281 \$ 44,476 \$ 56,027 \$ 17,223 \$ 45,072 \$ 60,858 \$ 13,967 \$ 34,437 \$ 56,742 \$ 19,161 \$ 32,877 \$ 59,200 \$ 18,113 \$ 62,468 |