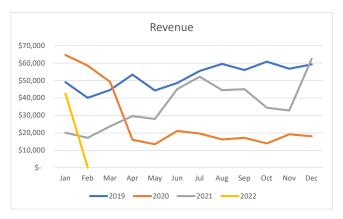

|         | •  | ,       | •  | ,-      | •  | ,       | •  | ,      |
|---------|----|---------|----|---------|----|---------|----|--------|
| Total   | \$ | 627,999 | Ś  | 327,549 | \$ | 435,381 | Ś  | 42,567 |
| Dec     | \$ | 59,200  | \$ | 18,113  | \$ | 62,468  |    |        |
| Nov     | \$ | 56,742  | \$ | 19,161  | \$ | 32,877  |    |        |
| Oct     | \$ | 60,858  | \$ | 13,967  | \$ | 34,437  |    |        |
| Sep     | \$ | 56,027  | \$ | 17,223  | \$ | 45,072  |    |        |
| Aug     | \$ | 59,515  | \$ | 16,281  | \$ | 44,476  |    |        |
| Jul     | \$ | 55,480  | \$ | 19,643  | \$ | 52,166  |    |        |
| Jun     | \$ | 48,633  | \$ | 21,087  | \$ | 45,160  |    |        |
| May     | \$ | 44,317  | \$ | 13,502  | \$ | 27,999  |    |        |
| Apr     | \$ | 53,413  | \$ | 16,113  | \$ | 29,607  |    |        |
| Mar     | \$ | 44,617  | \$ | 49,296  | \$ | 23,756  |    |        |
| Feb     | \$ | 40,101  | \$ | 58,467  | \$ | 17,180  | \$ | -      |
| Jan     | \$ | 49,096  | \$ | 64,696  | \$ | 20,183  | \$ | 42,567 |
|         |    | 2019    |    | 2020    |    | 2021    |    | 2022   |
| Revenue |    |         |    |         |    |         |    |        |

| 2019                          |                                                                                                                                                          | 2020                                                                                                                                                        |                                                                                                                                                                                                                                                                                  | 2021                                                                                                                                                                                                                                                                                |                                                                                                                                                                                                                                                                                                                                                     | 2022                                                                                                                                                                                                                                                                                                                                                                          |
|-------------------------------|----------------------------------------------------------------------------------------------------------------------------------------------------------|-------------------------------------------------------------------------------------------------------------------------------------------------------------|----------------------------------------------------------------------------------------------------------------------------------------------------------------------------------------------------------------------------------------------------------------------------------|-------------------------------------------------------------------------------------------------------------------------------------------------------------------------------------------------------------------------------------------------------------------------------------|-----------------------------------------------------------------------------------------------------------------------------------------------------------------------------------------------------------------------------------------------------------------------------------------------------------------------------------------------------|-------------------------------------------------------------------------------------------------------------------------------------------------------------------------------------------------------------------------------------------------------------------------------------------------------------------------------------------------------------------------------|
| \$<br>49,096                  | \$                                                                                                                                                       | 64,696                                                                                                                                                      | \$                                                                                                                                                                                                                                                                               | 20,183                                                                                                                                                                                                                                                                              | \$                                                                                                                                                                                                                                                                                                                                                  | 42,567                                                                                                                                                                                                                                                                                                                                                                        |
| \$<br>40,101                  | \$                                                                                                                                                       | 58,467                                                                                                                                                      | \$                                                                                                                                                                                                                                                                               | 17,180                                                                                                                                                                                                                                                                              | \$                                                                                                                                                                                                                                                                                                                                                  | -                                                                                                                                                                                                                                                                                                                                                                             |
| \$<br>44,617                  | \$                                                                                                                                                       | 49,296                                                                                                                                                      | \$                                                                                                                                                                                                                                                                               | 23,756                                                                                                                                                                                                                                                                              |                                                                                                                                                                                                                                                                                                                                                     |                                                                                                                                                                                                                                                                                                                                                                               |
| \$<br>53,413                  | \$                                                                                                                                                       | 16,113                                                                                                                                                      | \$                                                                                                                                                                                                                                                                               | 29,607                                                                                                                                                                                                                                                                              |                                                                                                                                                                                                                                                                                                                                                     |                                                                                                                                                                                                                                                                                                                                                                               |
| \$<br>44,317                  | \$                                                                                                                                                       | 13,502                                                                                                                                                      | \$                                                                                                                                                                                                                                                                               | 27,999                                                                                                                                                                                                                                                                              |                                                                                                                                                                                                                                                                                                                                                     |                                                                                                                                                                                                                                                                                                                                                                               |
| \$<br>48,633                  | \$                                                                                                                                                       | 21,087                                                                                                                                                      | \$                                                                                                                                                                                                                                                                               | 45,160                                                                                                                                                                                                                                                                              |                                                                                                                                                                                                                                                                                                                                                     |                                                                                                                                                                                                                                                                                                                                                                               |
| \$<br>55,480                  | \$                                                                                                                                                       | 19,643                                                                                                                                                      | \$                                                                                                                                                                                                                                                                               | 52,166                                                                                                                                                                                                                                                                              |                                                                                                                                                                                                                                                                                                                                                     |                                                                                                                                                                                                                                                                                                                                                                               |
| \$<br>59,515                  | \$                                                                                                                                                       | 16,281                                                                                                                                                      | \$                                                                                                                                                                                                                                                                               | 44,476                                                                                                                                                                                                                                                                              |                                                                                                                                                                                                                                                                                                                                                     |                                                                                                                                                                                                                                                                                                                                                                               |
| \$<br>56,027                  | \$                                                                                                                                                       | 17,223                                                                                                                                                      | \$                                                                                                                                                                                                                                                                               | 45,072                                                                                                                                                                                                                                                                              |                                                                                                                                                                                                                                                                                                                                                     |                                                                                                                                                                                                                                                                                                                                                                               |
| \$<br>60,858                  | \$                                                                                                                                                       | 13,967                                                                                                                                                      | \$                                                                                                                                                                                                                                                                               | 34,437                                                                                                                                                                                                                                                                              |                                                                                                                                                                                                                                                                                                                                                     |                                                                                                                                                                                                                                                                                                                                                                               |
| \$<br>56,742                  | \$                                                                                                                                                       | 19,161                                                                                                                                                      | \$                                                                                                                                                                                                                                                                               | 32,877                                                                                                                                                                                                                                                                              |                                                                                                                                                                                                                                                                                                                                                     |                                                                                                                                                                                                                                                                                                                                                                               |
| \$<br>59,200                  | \$                                                                                                                                                       | 18,113                                                                                                                                                      | \$                                                                                                                                                                                                                                                                               | 62,468                                                                                                                                                                                                                                                                              |                                                                                                                                                                                                                                                                                                                                                     |                                                                                                                                                                                                                                                                                                                                                                               |
| \$<br>627,999                 | \$                                                                                                                                                       | 327,549                                                                                                                                                     | \$                                                                                                                                                                                                                                                                               | 435,381                                                                                                                                                                                                                                                                             | \$                                                                                                                                                                                                                                                                                                                                                  | 42,567                                                                                                                                                                                                                                                                                                                                                                        |
| \$ \$ \$ \$ \$ \$ \$ \$ \$ \$ | \$ 49,096<br>\$ 40,101<br>\$ 44,617<br>\$ 53,413<br>\$ 44,317<br>\$ 48,633<br>\$ 55,480<br>\$ 59,515<br>\$ 56,027<br>\$ 60,858<br>\$ 56,742<br>\$ 59,200 | \$ 49,096 \$ \$ 40,101 \$ \$ 44,617 \$ \$ 53,413 \$ \$ 44,317 \$ \$ 48,633 \$ \$ 55,480 \$ \$ 59,515 \$ \$ 60,858 \$ \$ 60,858 \$ \$ 56,742 \$ \$ 59,200 \$ | \$ 49,096 \$ 64,696<br>\$ 40,101 \$ 58,467<br>\$ 44,617 \$ 49,296<br>\$ 53,413 \$ 16,113<br>\$ 44,317 \$ 13,502<br>\$ 48,633 \$ 21,087<br>\$ 55,480 \$ 19,643<br>\$ 59,515 \$ 16,281<br>\$ 56,027 \$ 17,223<br>\$ 60,858 \$ 13,967<br>\$ 56,742 \$ 19,161<br>\$ 59,200 \$ 18,113 | \$ 49,096 \$ 64,696 \$ \$ 40,101 \$ 58,467 \$ \$ 44,617 \$ 49,296 \$ \$ 53,413 \$ 16,113 \$ \$ 44,317 \$ 13,502 \$ \$ 48,633 \$ 21,087 \$ \$ 55,480 \$ 19,643 \$ \$ 59,515 \$ 16,281 \$ \$ 56,027 \$ 17,223 \$ \$ 60,858 \$ 13,967 \$ \$ 56,742 \$ 19,161 \$ \$ 59,200 \$ 18,113 \$ | \$ 49,096 \$ 64,696 \$ 20,183 \$ 40,101 \$ 58,467 \$ 17,180 \$ 44,617 \$ 49,296 \$ 23,756 \$ 53,413 \$ 16,113 \$ 29,607 \$ 44,317 \$ 13,502 \$ 27,999 \$ 48,633 \$ 21,087 \$ 55,480 \$ 55,480 \$ 50,515 \$ 16,281 \$ 44,476 \$ 56,027 \$ 17,223 \$ 45,072 \$ 60,858 \$ 13,967 \$ 34,437 \$ 56,742 \$ 19,161 \$ 32,877 \$ 59,200 \$ 18,113 \$ 62,468 | \$ 49,096 \$ 64,696 \$ 20,183 \$ \$ 40,101 \$ 58,467 \$ 17,180 \$ \$ 44,617 \$ 49,296 \$ 23,756 \$ 53,413 \$ 16,113 \$ 29,607 \$ 44,317 \$ 13,502 \$ 27,999 \$ 48,633 \$ 21,087 \$ 45,160 \$ 55,480 \$ 19,643 \$ 52,166 \$ 59,515 \$ 16,281 \$ 44,476 \$ 56,027 \$ 17,223 \$ 45,072 \$ 60,858 \$ 13,967 \$ 34,437 \$ 56,742 \$ 19,161 \$ 32,877 \$ 59,200 \$ 18,113 \$ 62,468 |