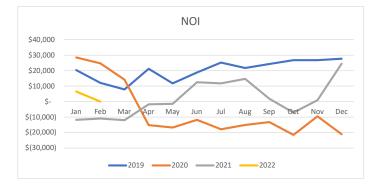

| NOI   |               |                |                |             |
|-------|---------------|----------------|----------------|-------------|
|       | 2019          | 2020           | 2021           | 2022        |
| Jan   | \$<br>20,316  | \$<br>28,605   | \$<br>(11,781) | \$<br>6,513 |
| Feb   | \$<br>12,115  | \$<br>24,681   | \$<br>(10,866) | 0           |
| Mar   | \$<br>7,899   | \$<br>14,147   | \$<br>(11,918) |             |
| Apr   | \$<br>21,248  | \$<br>(15,189) | \$<br>(1,691)  |             |
| May   | \$<br>11,845  | \$<br>(16,682) | \$<br>(1,401)  |             |
| Jun   | \$<br>18,823  | \$<br>(11,787) | \$<br>12,493   |             |
| Jul   | \$<br>25,251  | \$<br>(17,793) | \$<br>11,799   |             |
| Aug   | \$<br>21,733  | \$<br>(15,043) | \$<br>14,666   |             |
| Sep   | \$<br>24,267  | \$<br>(13,242) | \$<br>1,890    |             |
| Oct   | \$<br>26,880  | \$<br>(21,487) | \$<br>(7,133)  |             |
| Nov   | \$<br>26,781  | \$<br>(9,442)  | \$<br>962      |             |
| Dec   | \$<br>27,759  | \$<br>(21,044) | \$<br>24,515   |             |
| Total | \$<br>244,917 | \$<br>(74,276) | \$<br>21,535   | \$<br>6,513 |