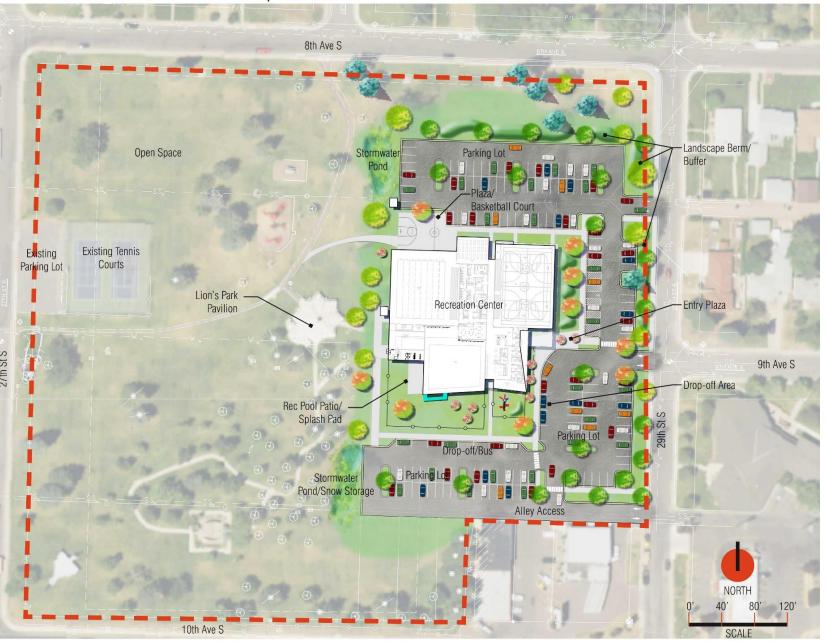

#### Great Falls Recreation Center: Conceptual Site Plan

# **Site Plan**

- Building Location
  - Access
  - Parking
  - Site Connections
- Landscaping
  - Existing Trees & New Trees (12/30)
  - Demo Trees (14, 2 Relocated)
  - Open Space
- Outdoor Lighting
- Outdoor Amenities
  - Splash Pad (Additive Alternate)
  - Basketball Court
  - Food Trucks
- Traffic Control
- Improvements
  - Walking Path
  - Tennis Courts
  - Lions Pavilion

Staging Areas

## Considerations

- Accessibility from 10<sup>th</sup> Avenue South
- Location to Base, part of the grant requirement
- Overflow accessibility using Lincoln School Parking lot (on weekends)
- Site development leaves ~ 8 acres of park land
- City acquired 10 acres of additional undeveloped land on east side of town
- Increased security, better deterrence of crime with new facility
- Increase in property value ~10%