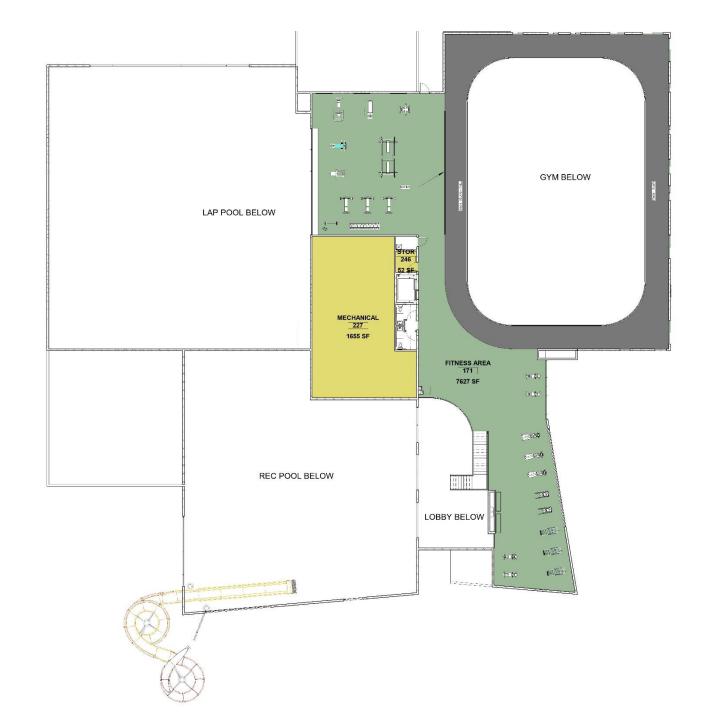

Staging Areas

## Considerations

- Accessibility from 10<sup>th</sup> Avenue South
- Location to Base, part of the grant requirement
- Overflow accessibility using Lincoln School Parking lot (on weekends)
- Site development leaves ~ 8 acres of park land
- City acquired 10 acres of additional undeveloped land on east side of town
- Increased security, better deterrence of crime with new facility
- Increase in property value ~10%

# Considerations



#### 1 MILE RADIUS OF LIONS PARK

962 kids within 1 mile walking distance of this park and recreation center

There are six parks within a mile radius of Lions:

Chowen Springs
Sand Hills
Charles Russell
Dudley Anderson
Sunrise
Boston Heights (small)

### **FLOOR PLAN**

# - 1<sup>st</sup> floor

34,583 sf



# FLOOR PLAN– 2nd floor

9,766 sf



















#### **Contact Us**





**Tim Peterson** 

Principal Architect timothyp@lpwarchitecture.com



**Dani Grebe** 

Principal Architect danig@lpwarchitecture.com