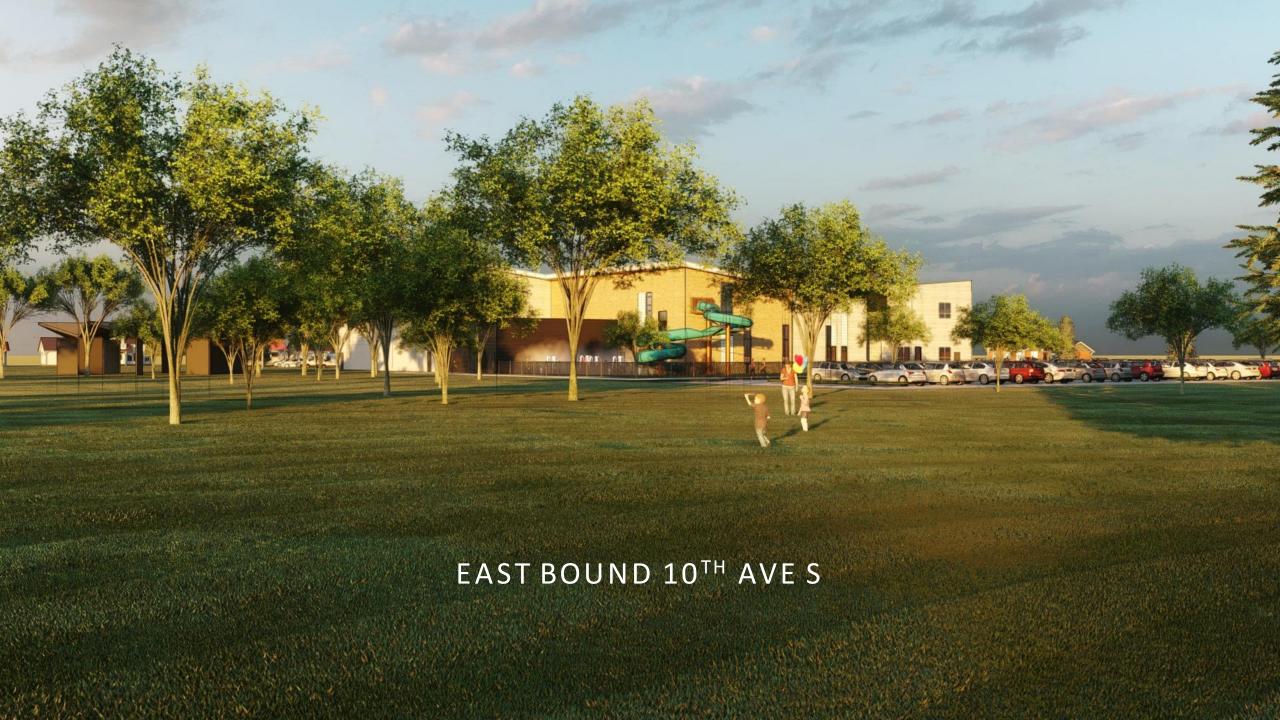

# **Site Plan**

- Building Location
  - Access
  - Parking
  - Site Connections
- Landscaping
  - Existing Trees & New Trees (12/30)
  - Demo Trees (14, 2 Relocated)
  - Open Space
- Outdoor Lighting
- Outdoor Amenities
  - Splash Pad (Additive Alternate)
  - Basketball Court
  - Food Trucks
- Traffic Control
- Improvements
  - Walking Path
  - Tennis Courts
  - Lions Pavilion

## Considerations

- Accessibility from 10<sup>th</sup> Avenue South
- Location to Base, part of the grant requirement
- Overflow accessibility using Lincoln School Parking lot (on weekends)
- Site development leaves ~ 8 acres of park land
- City acquired 10 acres of additional undeveloped land on east side of town
- Increased security, better deterrence of crime with new facility
- Increase in property value ~10%