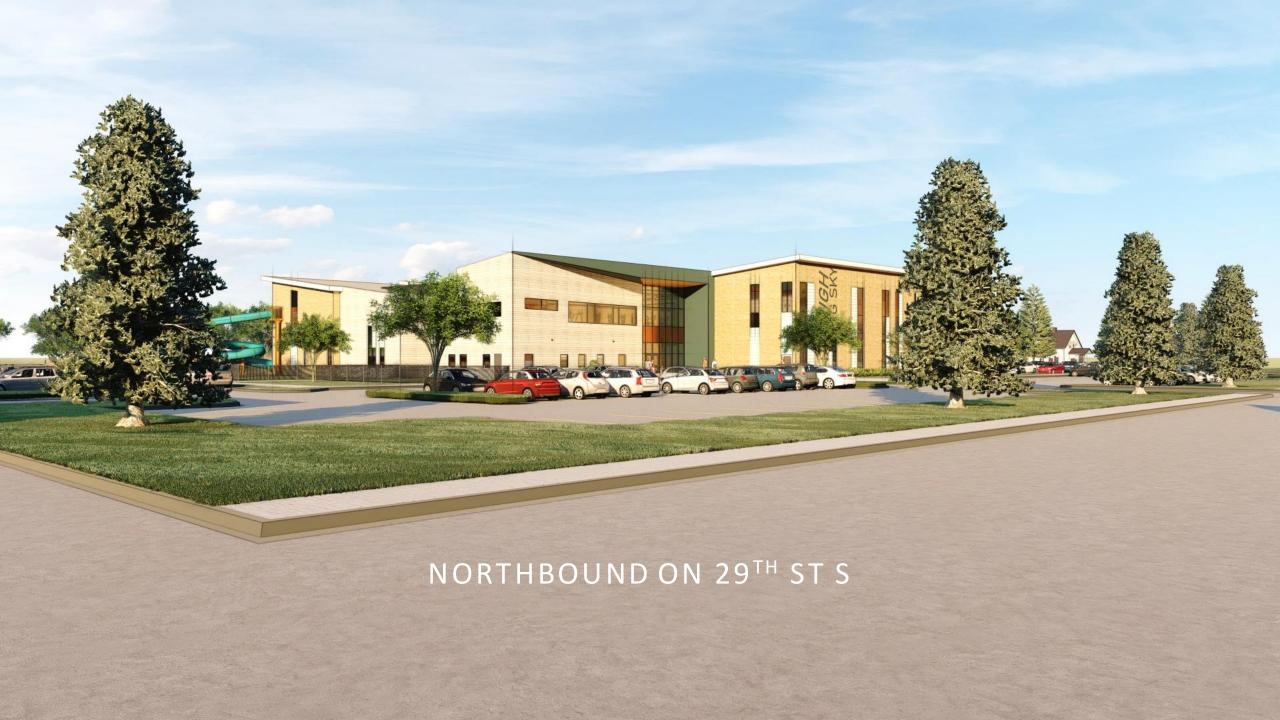

g Areas

## Considerations

- Accessibility from 10<sup>th</sup> Avenue South
- Location to Base, part of the grant requirement
- Overflow accessibility using Lincoln School Parking lot (on weekends)
- Site development leaves ~ 8 acres of park land
- City acquired 10 acres of additional undeveloped land on east side of town
- Increased security, better deterrence of crime with new facility
- Increase in property value ~10%

# Considerations



#### 1 MILE RADIUS OF LIONS PARK

962 kids within 1 mile walking distance of this park and recreation center

There are six parks within a mile radius of Lions:

Chowen Springs
Sand Hills
Charles Russell
Dudley Anderson
Sunrise
Boston Heights (small)

### **FLOOR PLAN**

# - 1<sup>st</sup> floor

34,583 sf



# FLOOR PLAN– 2nd floor

9,766 sf



















#### **Contact Us**





**Tim Peterson** 

Principal Architect timothyp@lpwarchitecture.com



**Dani Grebe** 

Principal Architect danig@lpwarchitecture.com