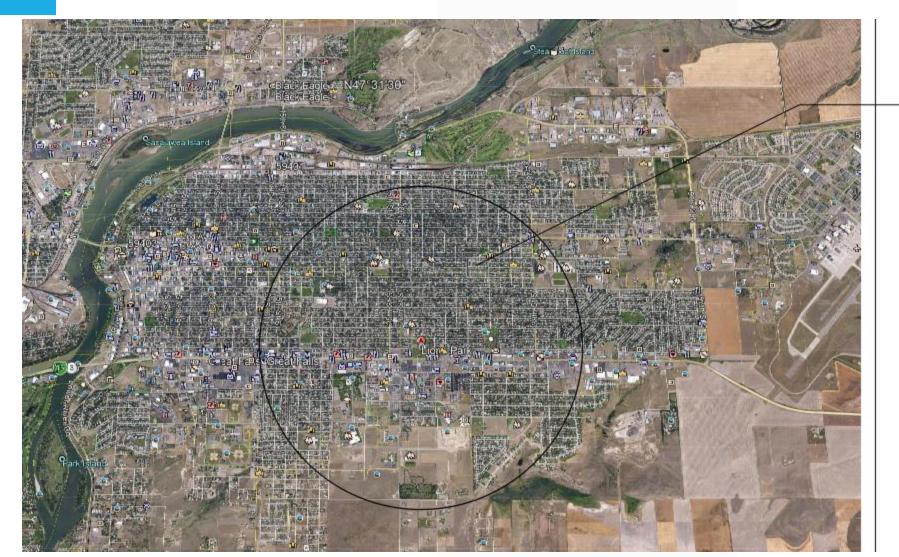

#### 1 MILE RADIUS OF LIONS PARK

962 kids within 1 mile walking distance of this park and recreation center

There are six parks within a mile radius of Lions:

Chowen Springs
Sand Hills
Charles Russell
Dudley Anderson
Sunrise
Boston Heights (small)