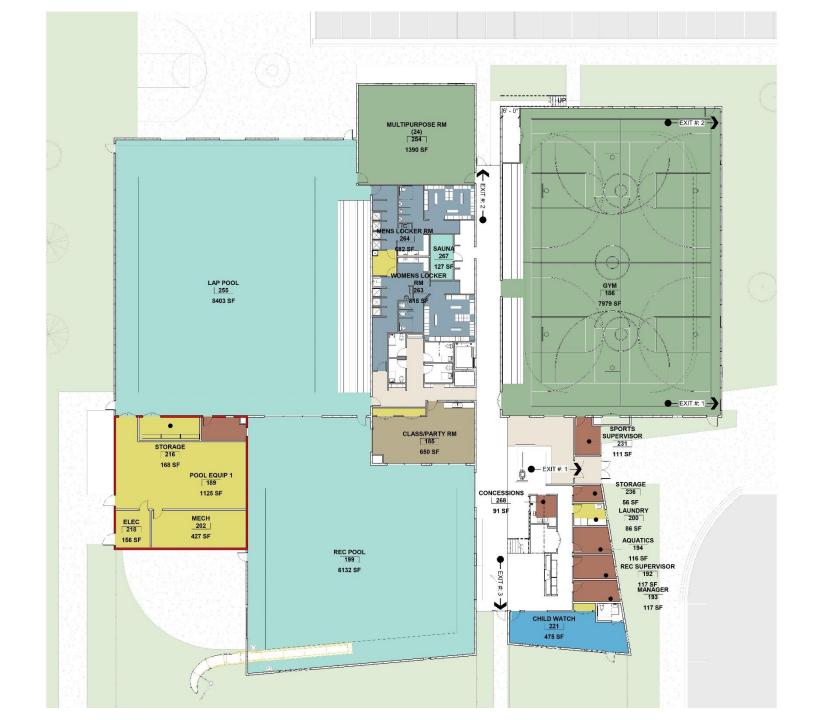

Tennis Courts
  - Lions Pavilion



Staging Areas

## Considerations

- Accessibility from 10<sup>th</sup> Avenue South
- Location to Base, part of the grant requirement
- Overflow accessibility using Lincoln School Parking lot (on weekends)
- Site development leaves ~ 8 acres of park land
- City acquired 10 acres of additional undeveloped land on east side of town
- Increased security, better deterrence of crime with new facility
- Increase in property value ~10%

# Considerations



#### 1 MILE RADIUS OF LIONS PARK

962 kids within 1 mile walking distance of this park and recreation center

There are six parks within a mile radius of Lions:

Chowen Springs
Sand Hills
Charles Russell
Dudley Anderson
Sunrise
Boston Heights (small)

### **FLOOR PLAN**

# - 1<sup>st</sup> floor

34,583 sf



# FLOOR PLAN– 2nd floor

9,766 sf



















#### **Contact Us**





**Tim Peterson** 

Principal Architect timothyp@lpwarchitecture.com



**Dani Grebe** 

Principal Architect danig@lpwarchitecture.com