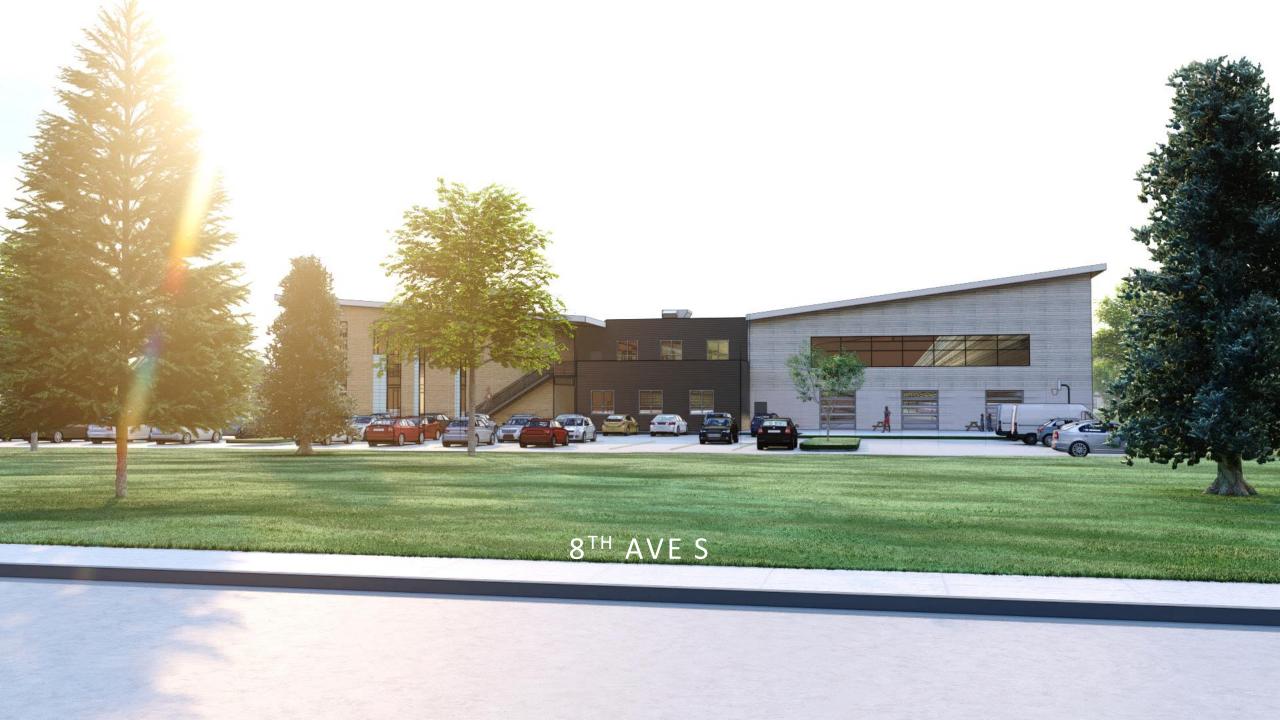

eas

## Considerations

- Accessibility from 10<sup>th</sup> Avenue South
- Location to Base, part of the grant requirement
- Overflow accessibility using Lincoln School Parking lot (on weekends)
- Site development leaves ~ 8 acres of park land
- City acquired 10 acres of additional undeveloped land on east side of town
- Increased security, better deterrence of crime with new facility
- Increase in property value ~10%

# Considerations



#### 1 MILE RADIUS OF LIONS PARK

962 kids within 1 mile walking distance of this park and recreation center

There are six parks within a mile radius of Lions:

Chowen Springs
Sand Hills
Charles Russell
Dudley Anderson
Sunrise
Boston Heights (small)

### **FLOOR PLAN**

# - 1<sup>st</sup> floor

34,583 sf



# FLOOR PLAN– 2nd floor

9,766 sf



















#### **Contact Us**





**Tim Peterson** 

Principal Architect timothyp@lpwarchitecture.com



**Dani Grebe** 

Principal Architect danig@lpwarchitecture.com