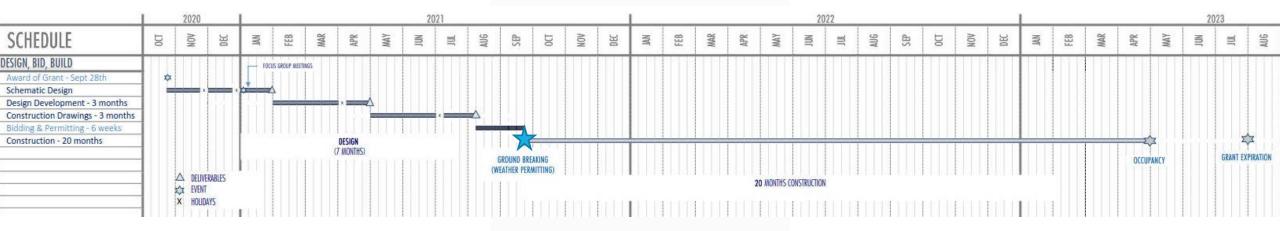

# PROJECT SCHEDULE

- Pace of Project
  - Stipulated by Grant
- Construction Systems. Selection factor is for expedited construction to reduce impact on neighborhood