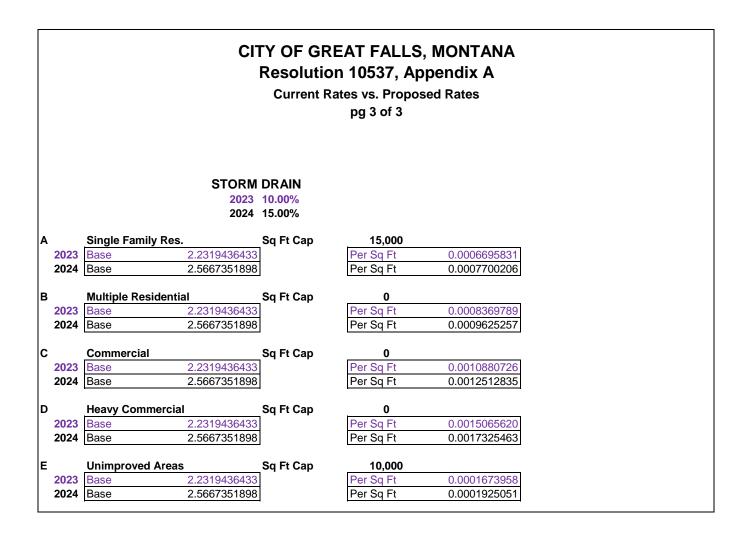

## NOW, THEREFORE, BE IT RESOLVED BY THE CITY COMMISSION OF THE CITY OF GREAT FALLS, MONTANA, that:

Water, Sewer, and Storm Drain Utility Service Rates are hereby established as set forth in Appendix A, attached hereto and made a part hereof.