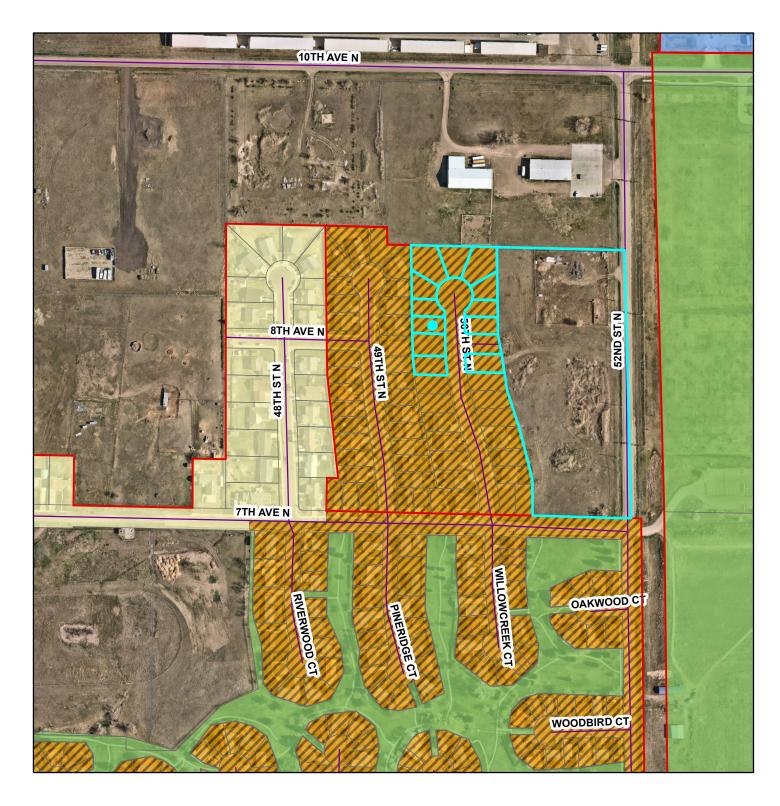

Section 2. That the properties legally described as: Lots 10-19, Block 1 and Lot 9, Block 2, Cottage Grove Phase 3 Addition, Section 4, T20N, R4E, P.M.M., Cascade County, Montana, be rezoned to R-6 Multi-family, High Density as shown in Exhibit A.

## **ZONING MAP**

## Legend

R-3 Single-family High Density

PUD Planned Unit Development

I-2 Heavy Industrial

POS Parks and Open Space

U Unincorporated Enclave