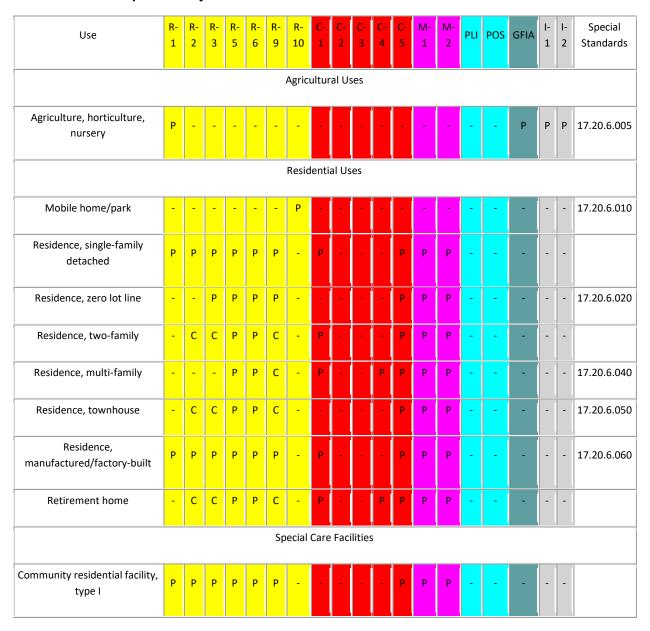

Exhibit 20-1. Principal Uses by District

### Title 17 - LAND DEVELOPMENT CODE

| Community residential facility,<br>type II | С | С | С | Р | Р | Р     | -     | -     | -    | -     | -    | - | С | С | - | - | - | - | - |             |
|--------------------------------------------|---|---|---|---|---|-------|-------|-------|------|-------|------|---|---|---|---|---|---|---|---|-------------|
| Day care center                            | С | С | С | С | С | С     | -     | Р     | Р    | -     | Р    | Р | Р | Р | Р | - | - | - | - |             |
| Emergency shelter                          | - | - | - | - | - | -     | -     | С     | С    | С     | С    | С | С | С | С | - | - | - | - |             |
| Family day care home                       | Р | Р | Р | Р | Р | Р     | -     | Р     | -    | -     | С    | Р | Р | Р | - | - | - | - | - |             |
| Group day care home                        | Р | Р | Р | Р | Р | Р     | -     | Р     | -    | -     | С    | Р | Р | Р | - | - | - | - | - |             |
| Nursing home                               | - | - | С | С | С | С     | -     | Р     | С    | -     | Р    | Р | Р | Р | Р | - | - | - | - |             |
|                                            |   |   | 1 | 1 | C | Overi | night | Acco  | mm   | odati | ions |   |   |   |   |   |   |   |   | I           |
| Campground                                 | - | - | - | - | - | -     | -     | -     | С    | Р     | -    | - | - | - | - | - | Р | - | - | 17.20.6.070 |
| Hotel/motel                                | - | - | - | - | - | -     | -     | Р     | Р    | Р     | Р    | С | Р | Р | - | - | Р | - | - |             |
|                                            |   |   |   |   |   | Foo   | d and | l Bev | erag | e Sal | es   |   |   |   |   |   | 1 |   |   | I           |
| Micro-brewery                              | - | - | - | - | - | -     | -     | -     | Р    | -     | Р    | С | С | С | - | - | Р | Р | - | 17.20.6.080 |
| Restaurant                                 | - | - | - | - | - | -     | -     | Р     | Р    | Р     | Р    | Р | Р | Р | - | - | Р | Р | Р | 17.20.6.080 |
| Tavern                                     | - | - | - | - | - | -     | -     | Р     | Р    | Р     | Р    | С | С | С | - | - | Р | Р | Р | 17.20.6.080 |
|                                            |   | 1 | 1 |   |   |       | Ger   | neral | Sale | S     |      |   |   |   |   |   | 1 |   |   | I           |
| Agriculture sales                          | - | - | - | - | - | -     | -     | -     | -    | -     | -    | - | - | - | - | - | Р | Р | Р |             |
| Auction sales                              | - | - | - | - | - | -     | -     | -     | С    | -     | -    | - | - | - | - | - | Р | Р | Р |             |
| Construction materials sales               | - | - | - | - | - | -     | -     | -     | Р    | Р     |      | - | - | - | - | - | Р | Р | Р |             |
| Convenience sales                          | С | - | - | - | - | -     | -     | Р     | Р    | Р     | Р    | С | - | - | - | - | Р | Р | Р |             |
| General sales                              | - | - | - | - | - | -     | -     | Р     | P    | Р     | Р    | Р | Р | Р | - | - | Р | Р | Р |             |
| Manufactured housing sales                 | - | - | - | - | - | -     | -     | -     | -    | -     | -    | - | - | - | - | - | Р | Р | Р |             |