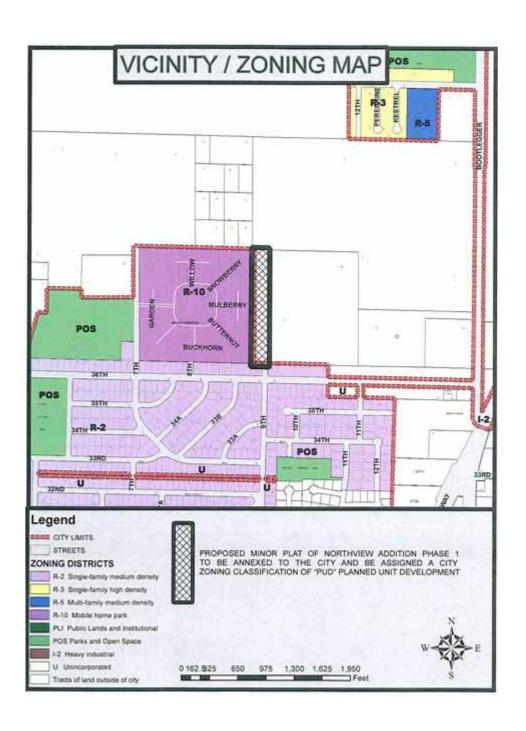

WHEREAS, there is contiguous to said City, but without the boundaries thereof, certain tracts or parcels of land situated in the County of Cascade, State of Montana, and described as follows:

Northview Addition Phase 1, located in Section 25, Township 21 North, Range 3 East, P.M.M., Cascade County, Montana, and containing 5.03 acres,

all as shown on the map attached hereto marked Exhibit "A" and by this reference made a part hereof, and according to the minor plat of Northview Addition Phase 1; and,

WHEREAS, Section 7-2-4601, Montana Code Annotated, provides that whenever the owners of real property contiguous to any incorporated city of the first class petition to have said property made a part of the municipal corporation, such lands may be embraced within the corporate limits thereof and the boundaries of such city of the first class extended so as to include the same; and,