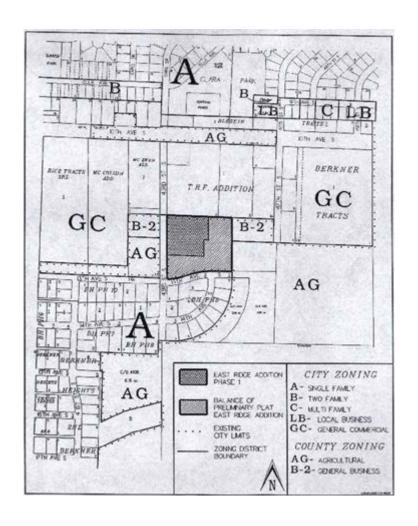

WHEREAS, there is contiguous to said City, but without the boundaries thereof, certain tracts or parcels of land situated in the County of Cascade, State of Montana, and described as follows:

East Ridge Phase 1, located in the N1/2 of Section 16, Township 20 North, Range 4 East, P.M.M., Cascade County, Montana, and containing 2.77 acres.

all as shown on the map attached hereto marked Exhibit "A" and by this reference made a part hereof, and according to the final plat of East Ridge Phase 1; and,

WHEREAS, Section 7-2-4601, Montana Code Annotated, provides that whenever the owners of real property contiguous to any incorporated city of the first class petition to have said property made a part of the municipal corporation, such lands may be embraced within the corporate limits thereof and the boundaries of such city of the first class extended so as to include the same.