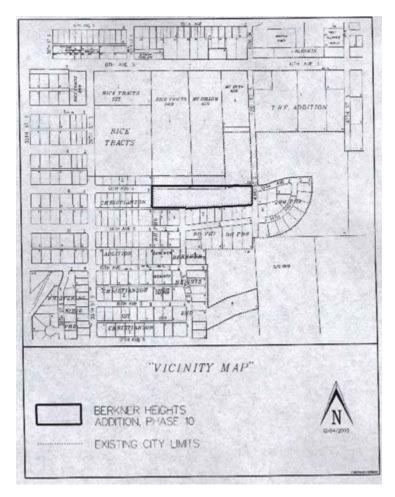

WHEREAS, there is contiguous to said City, but without the boundaries thereof, certain tracts or parcels of land situated in the County of Cascade, State of Montana, and described as follows:

Berkner Heights Addition, Phase 10, located in the NW1/4 of Section 16, Township 20 North, Range 4 East, P.M.M., Cascade County, Montana, and containing 5.60 acres,

all as shown on the map attached hereto marked Exhibit "A" and by this reference made a part hereof, and according to the final plat of Berkner Heights Addition, Phase 10; and,

WHEREAS, Section 7-2-4601, Montana Code Annotated, provides that whenever the owners of real property contiguous to any incorporated city of the first class petition to have said property made a part of the municipal corporation, such lands may be embraced within the corporate limits thereof and the boundaries of such city of the first class extended so as to include the same.

NOW, THEREFORE, BE IT RESOLVED BY THE COMMISSION OF THE CITY OF GREAT FALLS, MONTANA;

That in its judgment it will be to the best interest of said City of Great Falls and the inhabitants thereof, that the boundaries of said City of Great Falls shall be extended so as to include: "BERKNER HEIGHTS ADDITION, PHASE 10, LOCATED IN THE NW1/4 OF SECTION 16, TOWNSHIP 20 NORTH, RANGE 4 EAST, P.M.M., CASCADE COUNTY, MONTANA."