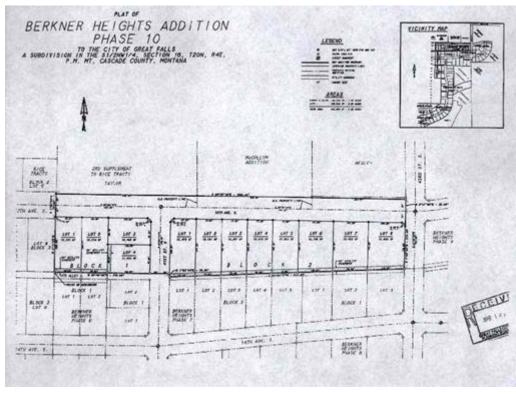

WHEREAS, there is contiguous to said City, but without the boundaries thereof, certain tracts or parcels of land situated in the County of Cascade, State of Montana, and described as follows:

Berkner Heights Addition, Phase 10, located in the NW1/4 of Section 16, Township 20 North, Range 4 East, P.M.M., Cascade County, Montana, and containing 5.60 acres,

all as shown on the map attached hereto marked Exhibit "A" and by this reference made a part hereof, and according to the final plat of Berkner Heights Addition, Phase 10; and,

WHEREAS, Section 7-2-4601, Montana Code Annotated, provides that whenever the owners of real property contiguous to any incorporated city of the first class petition to have said property made a part of the municipal corporation, such lands may be embraced within the corporate limits thereof and the boundaries of such city of the first class extended so as to include the same.

NOW, THEREFORE, BE IT RESOLVED BY THE COMMISSION OF THE CITY OF GREAT FALLS, MONTANA;

That in its judgment it will be to the best interest of said City of Great Falls and the inhabitants thereof, that the boundaries of said City of Great Falls shall be extended so as to include: "BERKNER HEIGHTS ADDITION, PHASE 10, LOCATED IN THE NW1/4 OF SECTION 16, TOWNSHIP 20 NORTH, RANGE 4 EAST, P.M.M., CASCADE COUNTY, MONTANA."