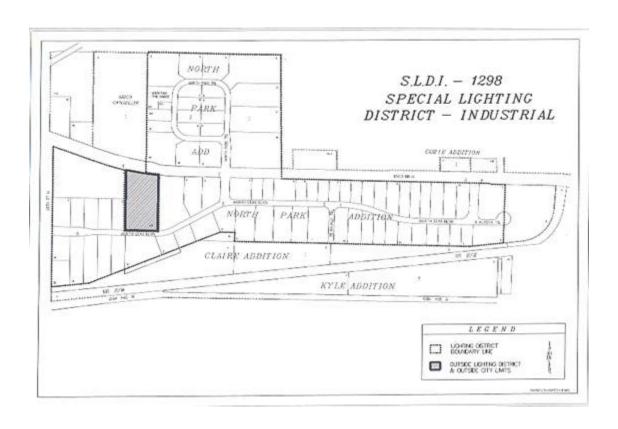

Beginning at the intersection of the centerline of 38<sup>th</sup> Street North and the extended south line of U.S. Highway 87 By-Pass proceed east along the south line of U.S. Highway 87 By-Pass to the extended east boundary line of Lot 1, Block 1, North Park Addition; thence proceed north along the extended east boundary line of Lot 1, Block 1, North Park Addition to the northeast corner of said Lot 1, Block 1; thence proceed east along the north boundary line of Block 1 to the northeast corner of Block 1; thence proceed south along the east boundary line of Block 1 to its intersection with the south line of U.S. Highway 87 By-Pass; thence proceed east along the south line of U.S. Highway 87 By-Pass to the east boundary line of Lot 1, Block 4 of the North Park Addition; thence proceed south along the east boundary line of Lot 1, Block 4 to the south boundary line of the North Park Addition; thence proceed westerly along the south boundary line of the North Park Addition to its intersection with the centerline of 38<sup>th</sup> Street North; thence proceed north along the centerline of 38<sup>th</sup> Street North to its intersection with the south line of U.S. Highway

87 By-Pass and the point of beginning, and;

| F. | In accordance with MCA 7-12-4323 Assessment of costs. "the city council or commission may               |
|----|---------------------------------------------------------------------------------------------------------|
|    | assess the entire cost of such improvement against the entire district, each lot or parcel of land      |
|    | within such district to be assessed for that part of the whole cost which its area bears to the area of |
|    | in the entire, exclusive of streets, avenues, alleys and public places."                                |