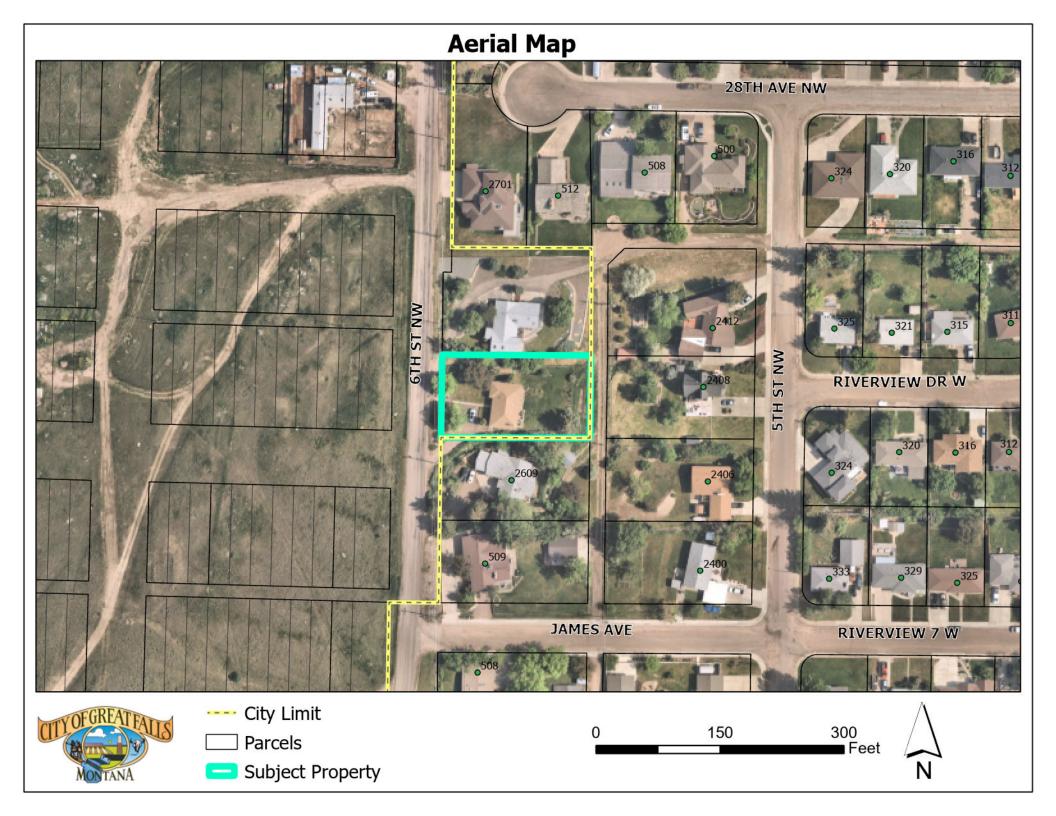

### Annexation for 2617 6th St NW

**Property Location:** 2617 6<sup>th</sup> St NW **Applicant:** Leigh Larson

**Legal Description:** Lot 3, Block 3 of First Addition to Viles' and Robinson's Acre Tracts, Located in

### **Attachments:**

• Applicant Packet

- Aerial Map
- Basis of Decision