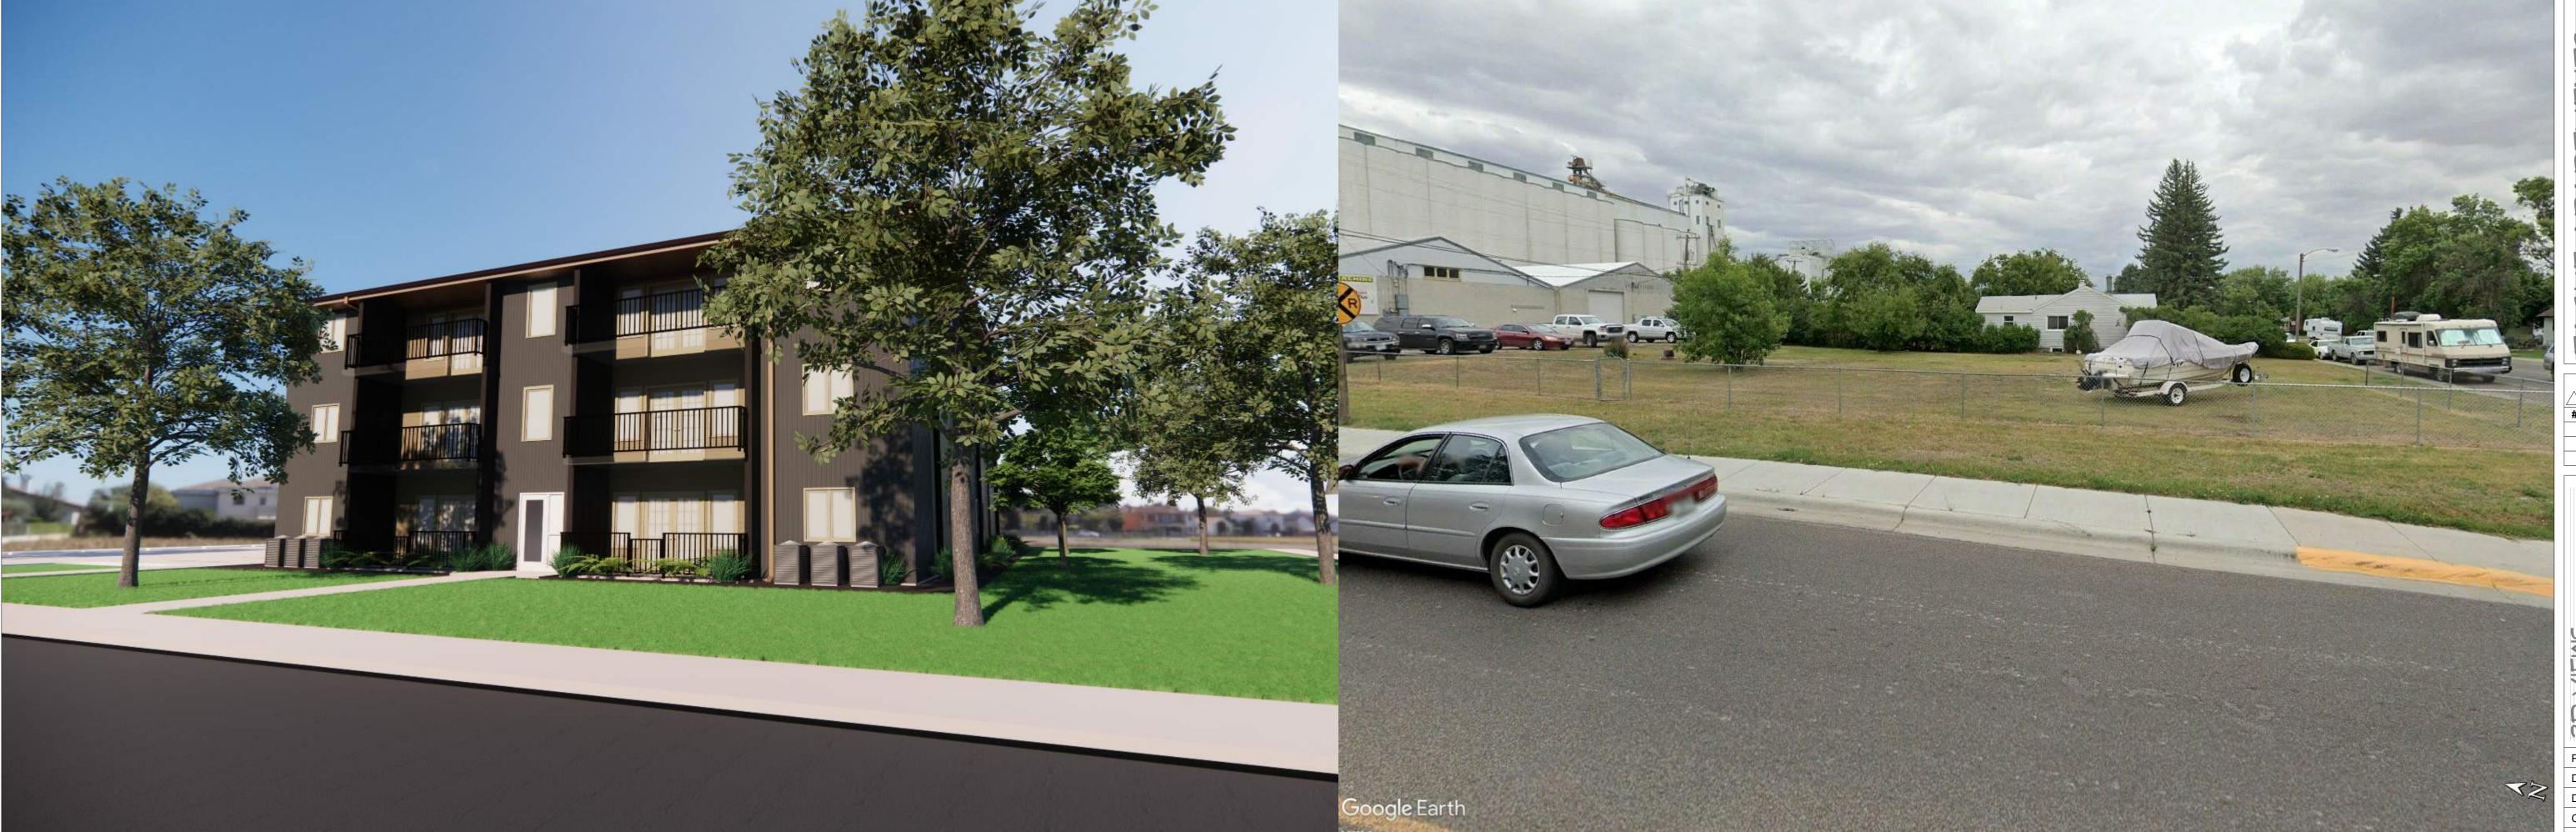

## Narrative Request for Lot Rezoning 2505 8th Ave N. Great Falls, MT 59401

To Whom it may Concern:

On behalf of the owner Robert Tacke, we are requesting a zoning change to the lot located at 2505 8<sup>th</sup> Ave N. From R-2 to C-1. The owner would like to develop the vacant lot to contain a 12-unit apartment building. The lot is currently zoned for single family use only. The design team met with City Planning during a pre-application meeting to discuss the use of this lot for a mulit-unit apartment. At the planning department's request, we are looking to rezone to a C-1 as the nearest higher density residential zoning is several blocks away. Rezoning as a C-1 allows the construction of apartments on the lot and ties in with the lot immediately to the west which is also zoned C-1.

The lot has been bare for several decades. The developer owns two lots to the north and northwest and would like to see vacant lot finally developed. Rezoning this lot allows for a little flexibility and would help assist the owner in being able to construct something on the site.

Drawn by TCK

Checked by DEN

G1.2

Nelson architects
Dream Design Build
621 2nd Avenue North Great Falls, MT 59401

REVISION SCHEDULE

DESCRIPTION DAT