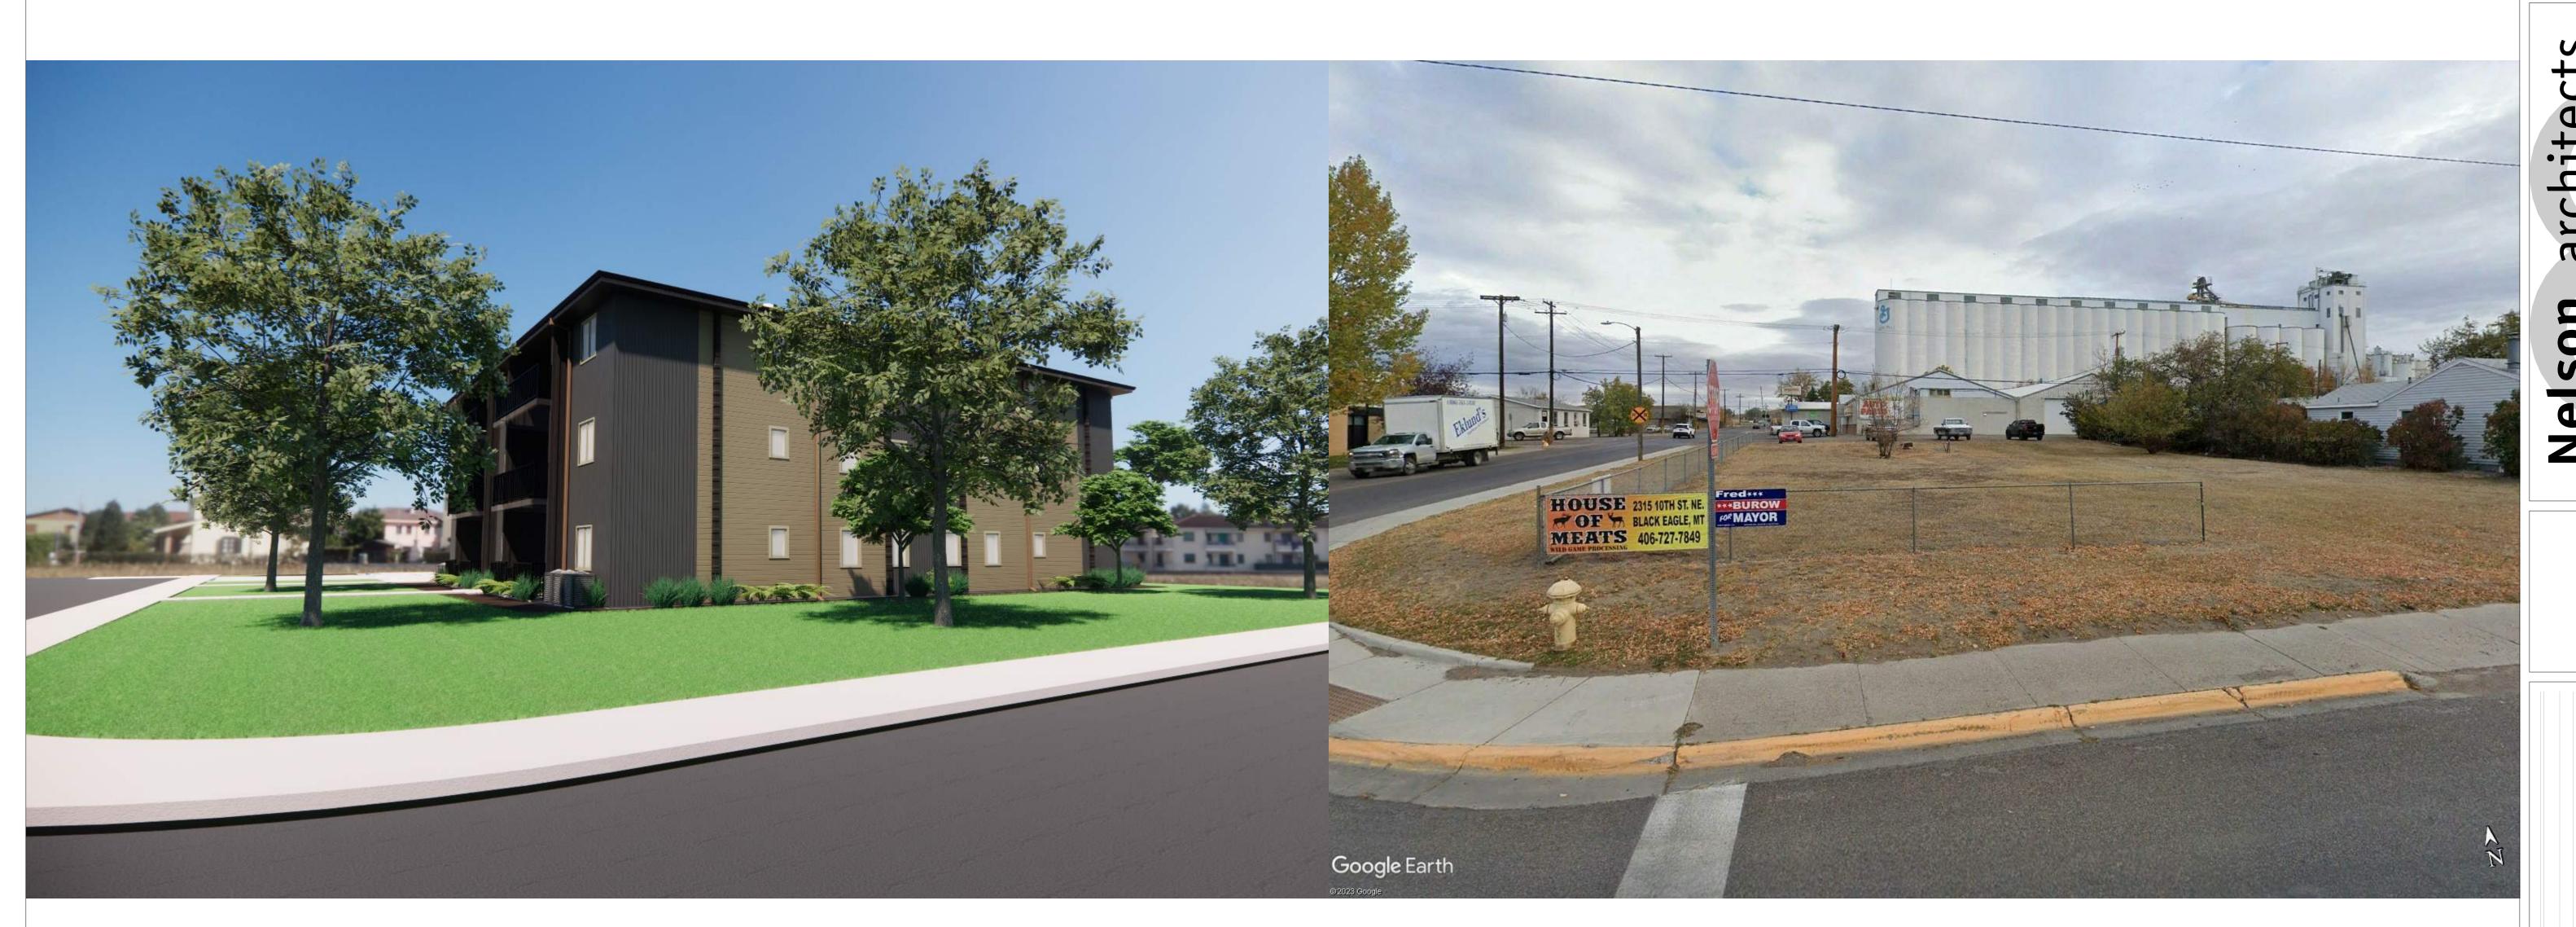

## Narrative Request for Lot Rezoning 2505 8th Ave N. Great Falls, MT 59401

To Whom it may Concern:

On behalf of the owner Robert Tacke, we are requesting a zoning change to the lot located at 2505 8<sup>th</sup> Ave N. From R-2 to C-1. The owner would like to develop the vacant lot to contain a 12-unit apartment building. The lot is currently zoned for single family use only. The design team met with City Planning during a pre-application meeting to discuss the use of this lot for a mulit-unit apartment. At the planning department's request, we are looking to rezone to a C-1 as the nearest higher density residential zoning is several blocks away. Rezoning as a C-1 allows the construction of apartments on the lot and ties in with the lot immediately to the west which is also zoned C-1.

The lot has been bare for several decades. The developer owns two lots to the north and northwest and would like to see vacant lot finally developed. Rezoning this lot allows for a little flexibility and would help assist the owner in being able to construct something on the site.

Drawn by TCK

Checked by DEN

G1.2

Nelson architects
Dream Design Build
621 2nd Avenue North Great Falls, MT 59401

REVISION SCHEDULE

DESCRIPTION DAT