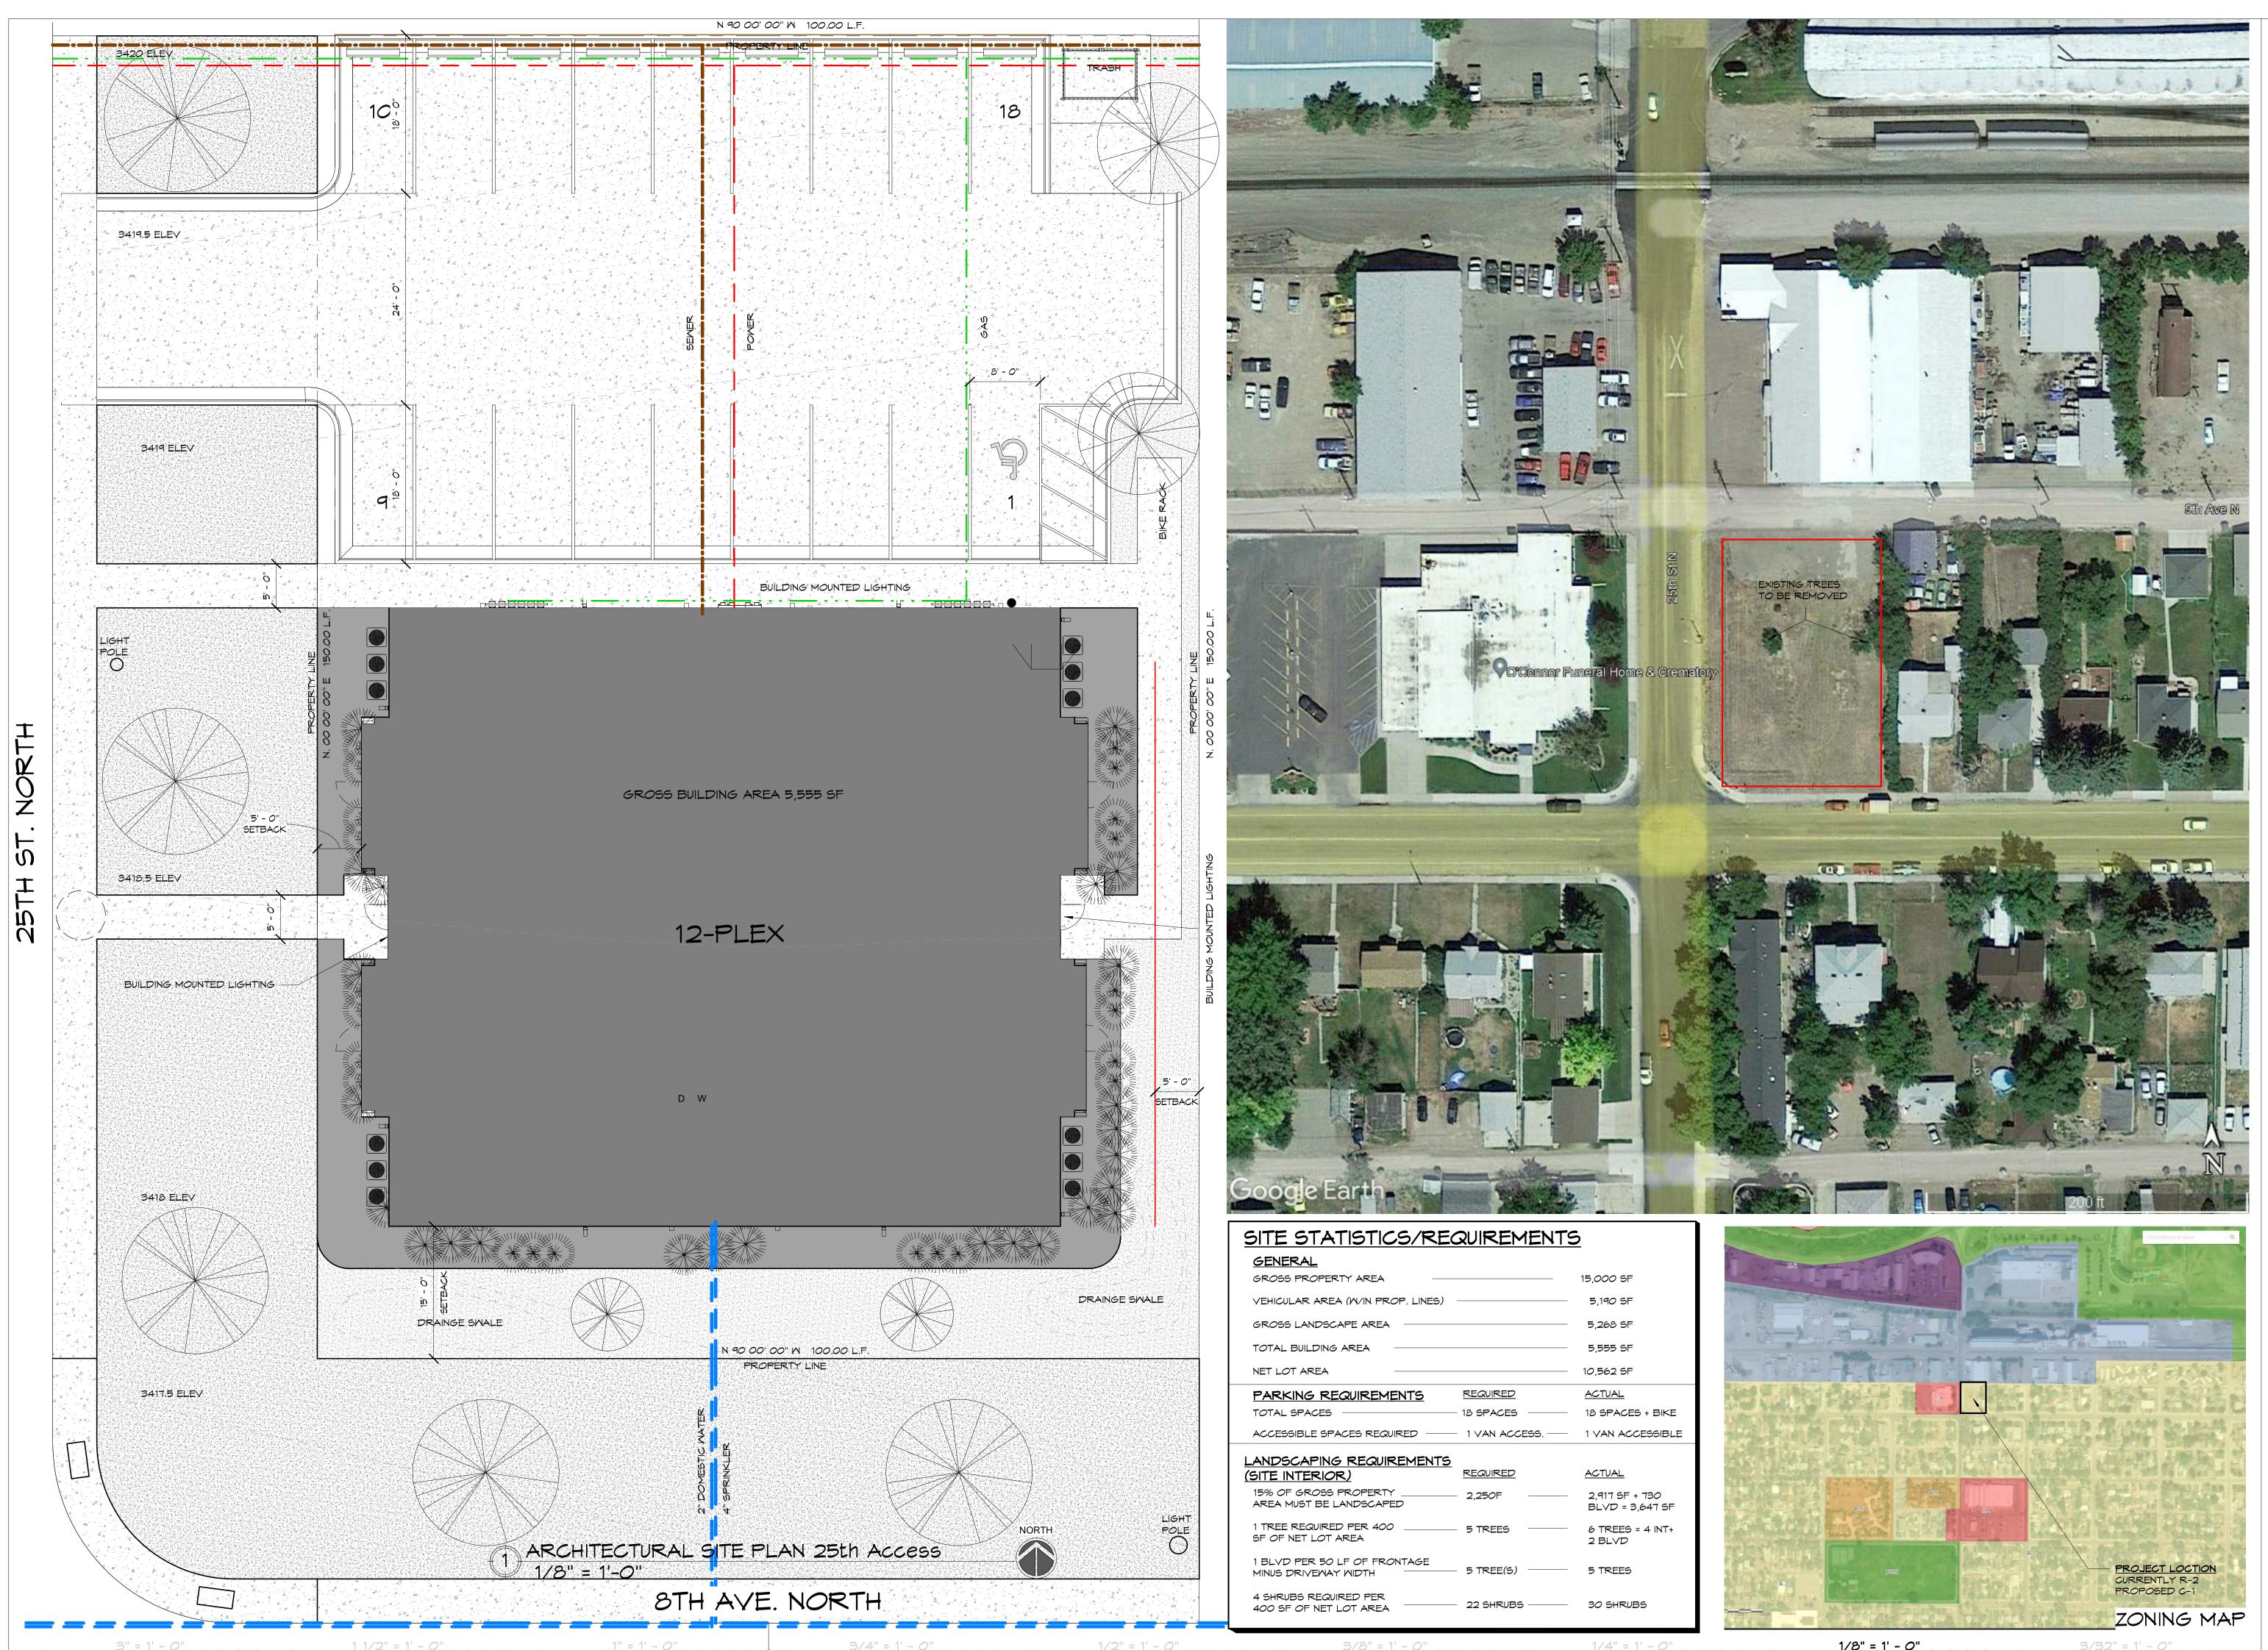

## Narrative Request for Lot Rezoning 2505 8th Ave N. Great Falls, MT 59401

To Whom it may Concern:

On behalf of the owner Robert Tacke, we are requesting a zoning change to the lot located at 2505 8<sup>th</sup> Ave N. From R-2 to C-1. The owner would like to develop the vacant lot to contain a 12-unit apartment building. The lot is currently zoned for single family use only. The design team met with City Planning during a pre-application meeting to discuss the use of this lot for a mulit-unit apartment. At the planning department's request, we are looking to rezone to a C-1 as the nearest higher density residential zoning is several blocks away. Rezoning as a C-1 allows the construction of apartments on the lot and ties in with the lot immediately to the west which is also zoned C-1.

The lot has been bare for several decades. The developer owns two lots to the north and northwest and would like to see vacant lot finally developed. Rezoning this lot allows for a little flexibility and would help assist the owner in being able to construct something on the site.

# DESCRIPTION DATE

Project 23-

Project 23-033

Date 6-26-23

Drawn by TCK

Checked by DEN

SP1.0