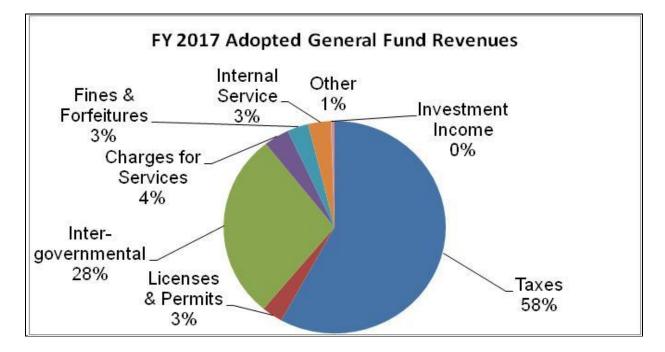

$801,098                     | \$799,859                        | \$0                                                  |
|                                         | \$0                |                                      |                               | \$799,859                        | \$0                                                  |
| Total Revenues                          | \$27,960,180       | \$27,506,969                         | \$28,345,001                  | \$28,238,554                     | \$28,538,819                                         |
|                                         | Ψ <u></u> ,300,100 | φ <u>2</u> 1,500,503                 | Ψ=0,040,001                   | Ψ <b>2</b> 0,200,00 <del>4</del> | <i>\</i> <u></u><br><i>\</i><br><i>\</i><br><i>\</i> |



|                      | 2015 Actual<br>Amount                          | 2016 Amended<br>Budget | 2017 Adopted<br>Budget | Adopted<br>Difference |
|----------------------|------------------------------------------------|------------------------|------------------------|-----------------------|
| _                    | <b>*</b> • • • • • • • • • • • • • • • • • • • |                        |                        | <u>م</u>              |
| Taxes                | \$16,081,362                                   | \$15,988,970           | \$16,544,485           |                       |
| Licenses & Permits   | \$878,718                                      | \$874,364              | \$879,664              | \$ 5,300              |
| Intergovernmental    | \$7,754,207