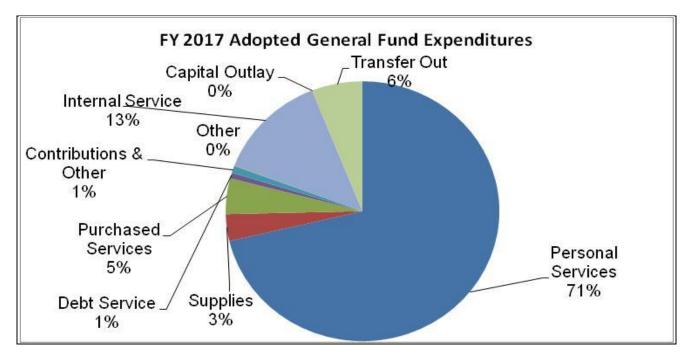

### **Summary Level**

The following pages show dollar totals for the City-as-a-Whole by major categories within:

| Revenues      | (including Transfer In)   | 12 categories |
|---------------|---------------------------|---------------|
| Expenditures  | (including Transfers Out) | 9 categories  |
| Fund Balances | (Unreserved and Reserved) |               |

### Columns -- 3 Year Comparison

This summary provides a three year financial comparison with columns to show:

2015 Actual Amount - last completed fiscal year

• Shows audited financial information for FY 2015.

2016 - current fiscal year

- Adopted Budget as adopted by the City Commission for FY 2016.
- <u>Amended Budget</u> shows the original budget plus authorized budget amendments in FY 2016.
- <u>Projected Amount</u> shows funding sources and uses expected to occur by the end of FY 2016.

### 2017 Adopted Budget

• Shows the budget for the upcoming fiscal year as adopted by the City Commission and presented in the final Annual Budget Document for FY 2017.