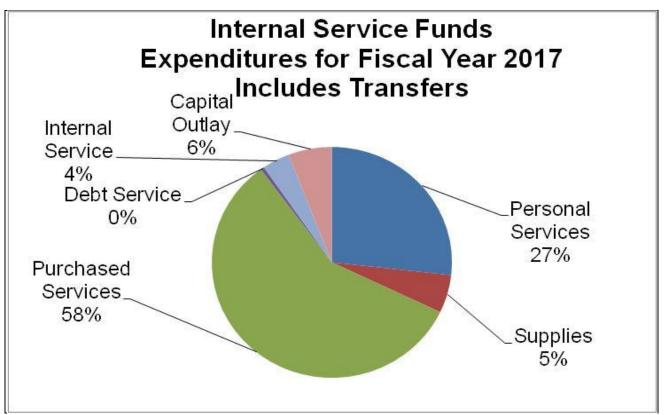

#### Nonmajor Internal Service Funds

Internal service funds account for the financing of goods or services provided by one department or agency to other departments or agencies of the City on a cost reimbursement basis.