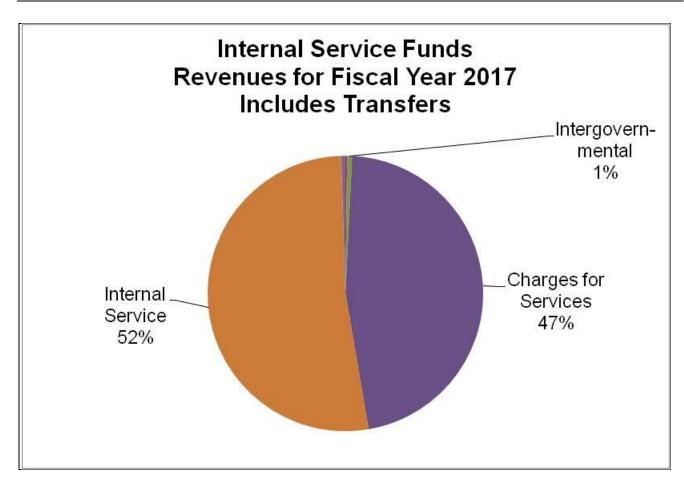

#### Nonmajor Internal Service Funds

Internal service funds account for the financing of goods or services provided by one department or agency to other departments or agencies of the City on a cost reimbursement basis.