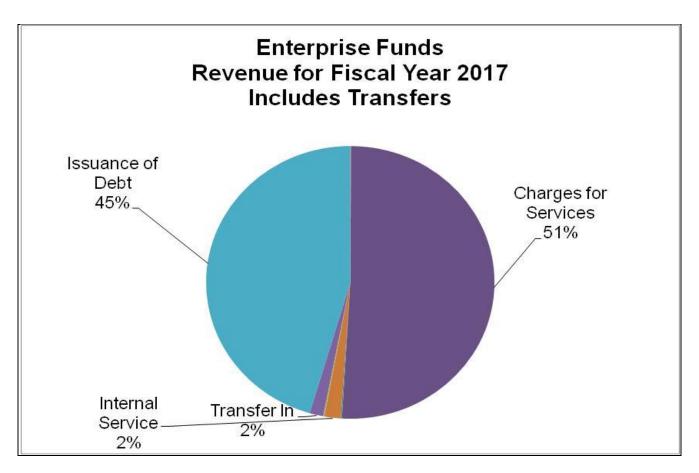

725\$1,098,725\$1,104,335\$4,854\$0\$0\$4,827\$91,414\$1,000\$1,000\$17,473\$264,393\$123,417\$123,417\$295,502\$757,978\$1,098,012\$1,098,012\$1,098,012\$5,521,296\$8,200,000\$11,894,110\$2,340,455\$39,623,827\$40,699,311\$44,593,421\$36,754,555\$7,253,552\$7,878,267\$7,878,267\$7,668,971\$1,640,234\$1,945,636\$1,995,636\$1,936,838\$6,277,792\$7,175,314\$7,396,953\$6,629,982\$4,414,845\$4,033,753\$4,033,753\$3,436,668\$27,140\$32,600\$32,600\$25,147\$55\$0\$0\$0\$44,253,257\$3,936,430\$3,936,430\$3,931,222\$14,899,685\$18,877,577\$29,388,191\$16,297,307\$38,936,642\$43,879,577\$54,661,830\$39,927,590\$687,186\$15,063,961\$15,063,961\$15,063,961\$15,710,718\$15,063,961\$15,063,961\$15,063,961\$687,186\$3,160,266\$10,052,151)\$3,271,328)\$15,63,961\$11,899,953\$5,011,810 <t< td=""></t<> |





#### Golf Courses Fund

|                            |               |              | 2016 Projected | Projected    |              |
|----------------------------|---------------|--------------|----------------|--------------|--------------|
|                            | 2015 Actual   | 2016 Adopted | 2016 Amended   | Amount as of | 2017 Adopted |
|                            | Amount        | Budget       | Budget         | 6/13/2016    | Budget       |
| _                          |               |              |                |              |              |
| Revenue                    |               |              |                | •            |              |
| Taxes                      | \$0           | \$0          | \$0            | \$0          | \$0          |
| License