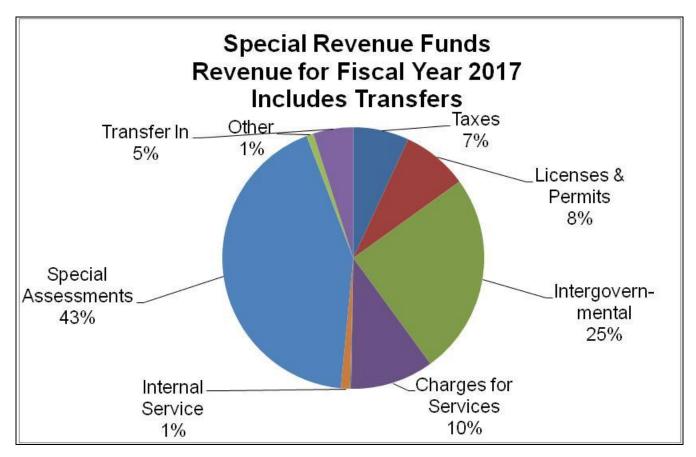

#### **Special Revenue Funds**

Special revenue funds account for resources and expenditures which are designated by law or contractual agreement for specified functions or activities and are legally required to be accounted for in separate funds. Such resources are derived from specific taxes and federal grants and entitlements.

### **Summary Level**

The following pages show dollar totals for the City-as-a-Whole by major categories within:

| Revenues      | (including Transfer In)   | 12 categories |
|---------------|---------------------------|---------------|
| Expenditures  | (including Transfers Out) | 9 categories  |
| Fund Balances | (Unreserved and Reserved) |               |

### Columns -- 3 Year Comparison

This summary provides a three year financial comparison with columns to show:

2015 Actual Amount - last completed fiscal year

• Shows audited financial information for FY 2015.

2016 - current fiscal year

- Adopted Budget as adopted by the City Commission for FY 2016.
- <u>Amended Budget</u> shows the original budget plus authorized budget amendments in FY 2016.
- <u>Projected Amount</u> shows funding sources and uses expected to occur by the end of FY 2016.

### 2017 Adopted Budget

• Shows the budget for the upcoming fiscal year as adopted by the City Commission and presented in the final Annual Budget Document for FY 2017.