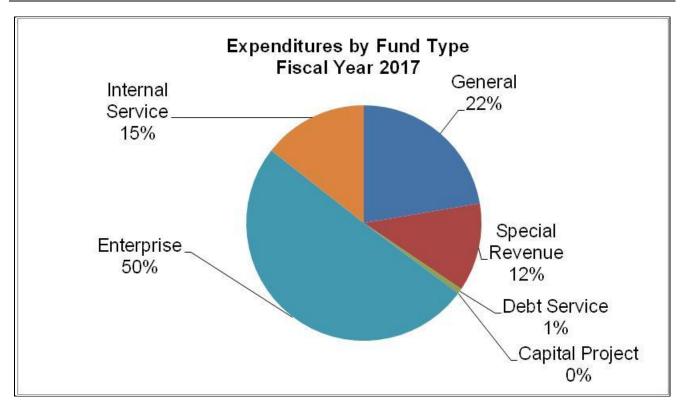

|                  | Expenditure           | s by Fund Type         |                        |                       |
|------------------|-----------------------|------------------------|------------------------|-----------------------|
|                  | 2015 Actual<br>Amount | 2016 Amended<br>Budget | 2017 Adopted<br>Budget | Adopted<br>Difference |
| General          | \$25,136,056          | \$28,138,336           | \$28,542,493           | \$404,157             |
| Special Revenue  | \$15,891,925          | \$19,288,396           | \$15,517,902           | (\$3,770,494)         |
| Debt Service     | \$915,771             | \$1,331,929            | \$886,580              | (\$445,349)           |
| Capital Project  | \$190,873             | \$454,358              | \$115,000              | (\$339,358)           |
| Enterprise       | \$38,937,736          | \$54,661,830           | \$64,351,584           | \$9,689,754           |
| Internal Service | \$15,589,215          | \$17,396,847           | \$18,442,734           | \$1,045,887           |
|                  | \$96,661,575          | \$121,271,696          | \$127,856,293          | \$6,584,597           |