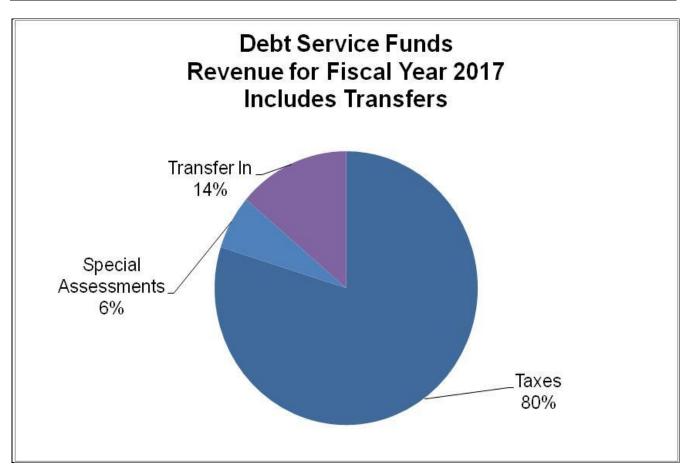

$1,165,649            | \$1,165,649                                 | \$743,063              |
| Net Change                 | \$192,375             | \$185,051              | (\$260,881)            | (\$422,586)                                 | \$180,953              |
| Ending Balance - June 30   | \$1,165,649           | \$1,350,700            | \$904,768              | \$743,063                                   | \$924,016              |
| Total Fund Balance         | \$1,165,649           | \$1,350,700            | \$904,768              | \$743,063                                   | \$924,016              |
|                            |                       |                        |                        |                                             |                        |





#### Soccer Park Bond Fund

|                                        | 2015 Actual<br>Amount | 2016 Adopted<br>Budget | 2016 Amended<br>Budget | 2016 Projected<br>Amount as of<br>6/13/2016 | 2017 Adopted<br>Budget |
|----------------------------------------|-----------------------|------------------------|------------------------|---------------------------------------------|------------------------|
|                                        |                       |                        |                        |                                             |                        |
| Revenue                                |                       |                        |                        |                                             |                        |
| Taxes