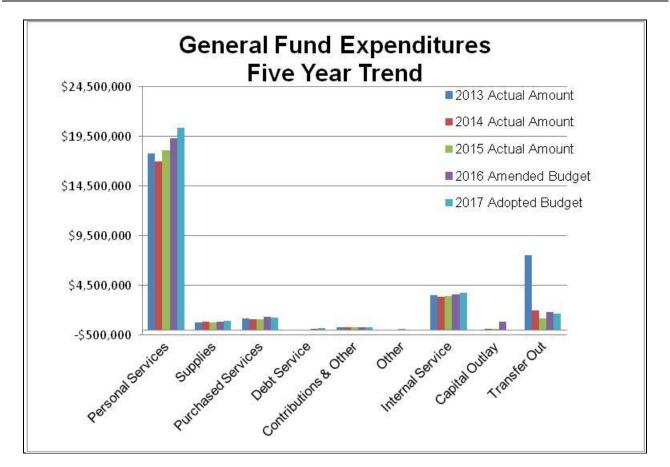

### **Summary Level**

The following pages show dollar totals for the City-as-a-Whole by major categories within:

| Revenues      | (including Transfer In)   | 12 categories |
|---------------|---------------------------|---------------|
| Expenditures  | (including Transfers Out) | 9 categories  |
| Fund Balances | (Unreserved and Reserved) |               |

### Columns -- 3 Year Comparison

This summary provides a three year financial comparison with columns to show:

2015 Actual Amount - last completed fiscal year

• Shows audited financial information for FY 2015.

2016 - current fiscal year

- Adopted Budget as adopted by the City Commission for FY 2016.
- <u>Amended Budget</u> shows the original budget plus authorized budget amendments in FY 2016.
- <u>Projected Amount</u> shows funding sources and uses expected to occur by the end of FY 2016.

### 2017 Adopted Budget

• Shows the budget for the upcoming fiscal year as adopted by the City Commission and presented in the final Annual Budget Document for FY 2017.