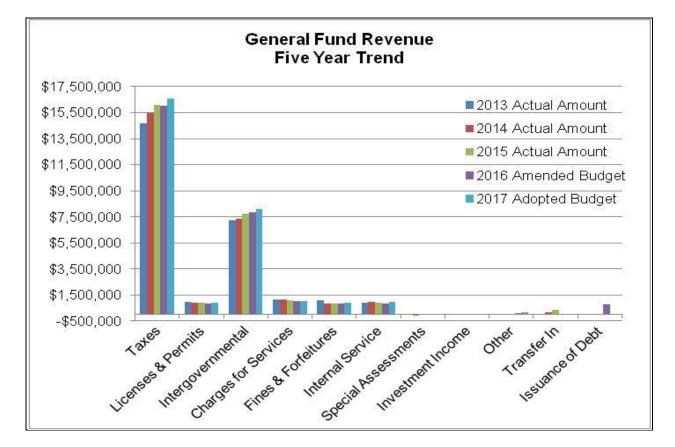

### **Summary Level**

The following pages show dollar totals for the City-as-a-Whole by major categories within:

| Revenues      | (including Transfer In)   | 12 categories |
|---------------|---------------------------|---------------|
| Expenditures  | (including Transfers Out) | 9 categories  |
| Fund Balances | (Unreserved and Reserved) |               |

### Columns -- 3 Year Comparison

This summary provides a three year financial comparison with columns to show:

2015 Actual Amount - last completed fiscal year

• Shows audited financial information for FY 2015.

2016 - current fiscal year

- Adopted Budget as adopted by the City Commission for FY 2016.
- <u>Amended Budget</u> shows the original budget plus authorized budget amendments in FY 2016.
- <u>Projected Amount</u> shows funding sources and uses expected to occur by the end of FY 2016.

### 2017 Adopted Budget

• Shows the budget for the upcoming fiscal year as adopted by the City Commission and presented in the final Annual Budget Document for FY 2017.