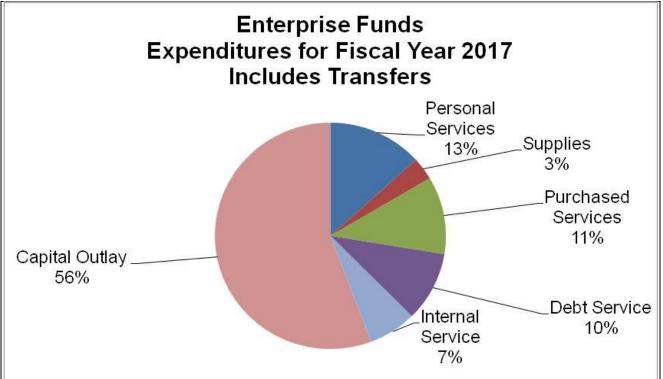

### Major Proprietary- Enterprise Funds

Following are the City's major proprietary funds:

<u>Golf Courses Fund</u> - The Golf Courses Fund accounts for the operation of two eighteen-hole golf courses: Eagle Falls and Anaconda Hills. (see page 139)

### Nonmajor Enterprise Funds

The enterprise funds account for operations that are financed and operated in a manner similar to private business enterprises, or for operations where periodic determination of revenues, expenses and net income is considered desirable. These funds account for services rendered to the general public on a user charge basis.