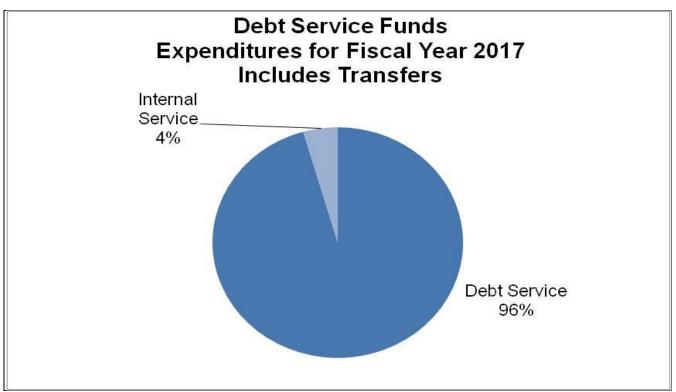

,165,649            | \$1,165,649                                 | \$743,063              |
| Net Change                 | \$192,375             | \$185,051              | (\$260,881)            | (\$422,586)                                 | \$180,953              |
| Ending Balance - June 30   | \$1,165,649           | \$1,350,700            | \$904,768              | \$743,063                                   | \$924,016              |
| Total Fund Balance         | \$1,165,649           | \$1,350,700            | \$904,768              | \$743,063                                   | \$924,016              |
|                            |                       |                        |                        |                                             |                        |





#### Soccer Park Bond Fund

|                                        | 2015 Actual<br>Amount | 2016 Adopted<br>Budget | 2016 Amended<br>Budget | 2016 Projected<br>Amount as of<br>6/13/2016 | 2017 Adopted<br>Budget |
|----------------------------------------|-----------------------|------------------------|------------------------|---------------------------------------------|------------------------|
|                                        |                       |                        |                        |                                             |                        |
| Revenue                                |                       |                        |                        |                                             |                        |
| Taxes