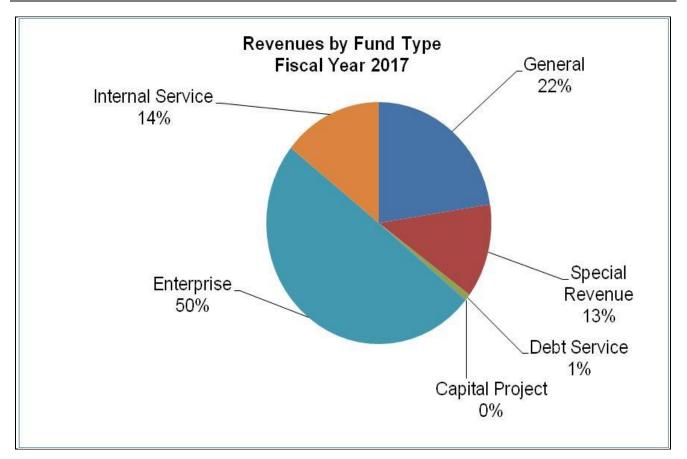

|                  | Revenuest             | by Fund Type           |                        |                       |
|------------------|-----------------------|------------------------|------------------------|-----------------------|
|                  | 2015 Actual<br>Amount | 2016 Amended<br>Budget | 2017 Adopted<br>Budget | Adopted<br>Difference |
| General          | \$27,960,181          | \$28,345,001           | \$28,538,819           | \$193,818             |
| Special Revenue  | \$18,315,130          | \$18,242,529           | \$15,947,064           | (\$2,295,465)         |
| Debt Service     | \$1,108,146           | \$1,071,048            | \$1,067,533            | (\$3,515)             |
| Capital Project  | \$108,922             | \$273,637              | \$115,000              | (\$158,637)           |
| Enterprise       | \$39,623,827          | \$44,593,421           | \$62,944,764           | \$18,351,343          |
| Internal Service | \$16,406,277          | \$16,663,668           | \$18,124,963           | \$1,461,295           |
|                  | \$103,522,483         | \$109,189,304          | \$126,738,143          | \$17,548,839          |