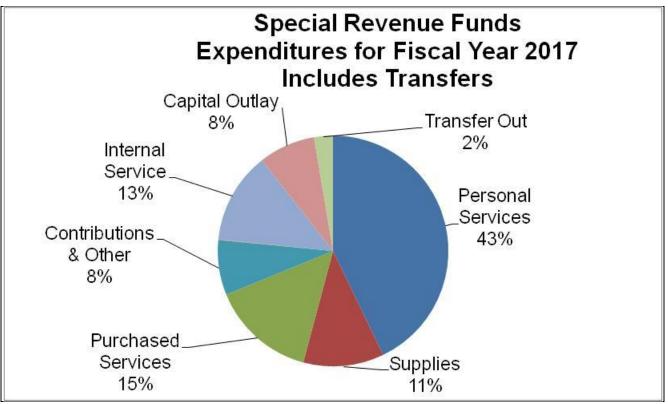

|                        |
| Beginning Balance - July 1           | \$1,545,749           | \$2,149,820            | \$2,149,820            | \$2,149,820                                 | \$2,152,242            |
| Net Change                           | \$604,071             | \$235,995              |                        | \$2,422                                     | \$972,126              |
| Ending Balance - June 30             | \$2,149,820           | \$2,385,815            | \$1,473,236            | \$2,152,242                                 | \$3,124,368            |
| Total Fund Balance                   | \$8,590,337           | \$8,704,106            | \$7,544,470            | \$9,479,233                                 | \$9,908,395            |





City of Great Falls, Montana

|                            | 2015 Actual |             | 2016 Amended | Amount as of | 2017 Adopted |
|----------------------------|-------------|-------------|--------------|--------------|--------------|
|                            | Amount      | Budget      | Budget       | 6/13/2016    | Budget       |
| Revenue                    |             |             |              |              |              |
| Taxes                      | \$0         | \$0         | \$0          | \$0          | \$0          |
| Licenses & Permits         | \$0         | \$0         | \$0          | \$0          | \$0          |
| Intergovernmental          | \$8,000     | \$0         | \$0          | \$0          | \$0          |
| Charges for Services       | \$4,165