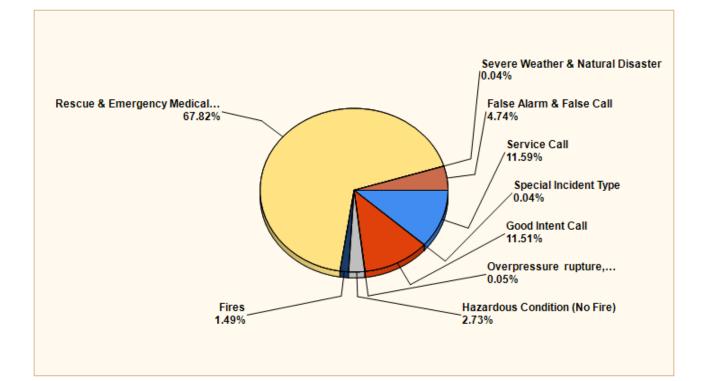

## **2018 STATISTICS**

| MAJOR INCIDENT TYPE                                 | # INCIDENTS | % of TOTAL |
|-----------------------------------------------------|-------------|------------|
| Fires                                               | 120         | 1.49%      |
| Overpressure rupture, explosion, overheat - no fire | 4           | 0.05%      |
| Rescue & Emergency Medical Service                  | 5451        | 67.82%     |
| Hazardous Condition (No Fire)                       | 219         | 2.73%      |
| Service Call                                        | 931         | 11.59%     |
| Good Intent Call                                    | 925         | 11.51%     |
| False Alarm & False Call                            | 381         | 4.74%      |
| Severe Weather & Natural Disaster                   | 3           | 0.04%      |
| Special Incident Type                               | 3           | 0.04%      |
| TOTAL                                               | 8037        | 100.00%    |