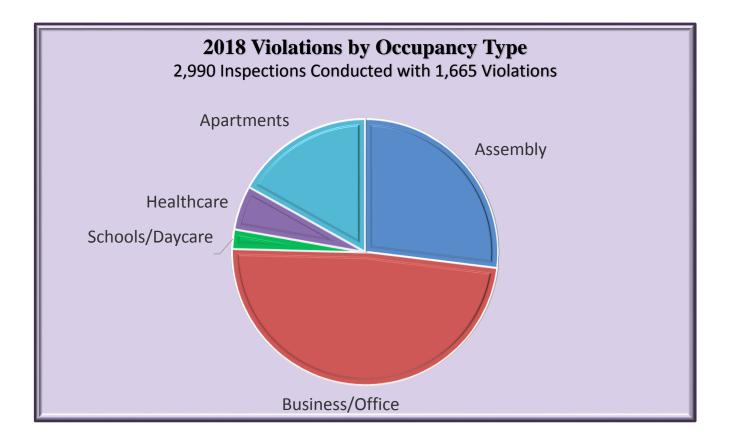

| 120         | 1.49%      |
| Overpressure rupture, explosion, overheat - no fire | 4           | 0.05%      |
| Rescue & Emergency Medical Service                  | 5451        | 67.82%     |
| Hazardous Condition (No Fire)                       | 219         | 2.73%      |
| Service Call                                        | 931         | 11.59%     |
| Good Intent Call                                    | 925         | 11.51%     |
| False Alarm & False Call                            | 381         | 4.74%      |
| Severe Weather & Natural Disaster                   | 3           | 0.04%      |
| Special Incident Type                               | 3           | 0.04%      |
| TOTAL                                               | 8037        | 100.00%    |