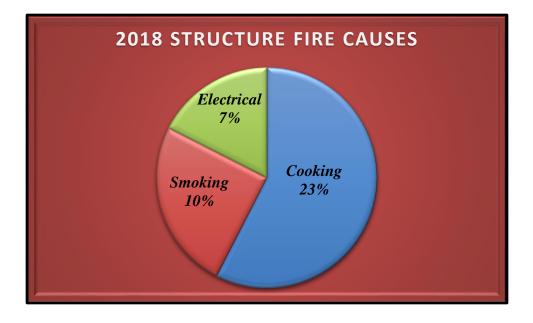

| 120         | 1.49%      |
| Overpressure rupture, explosion, overheat - no fire | 4           | 0.05%      |
| Rescue & Emergency Medical Service                  | 5451        | 67.82%     |
| Hazardous Condition (No Fire)                       | 219         | 2.73%      |
| Service Call                                        | 931         | 11.59%     |
| Good Intent Call                                    | 925         | 11.51%     |
| False Alarm & False Call                            | 381         | 4.74%      |
| Severe Weather & Natural Disaster                   | 3           | 0.04%      |
| Special Incident Type                               | 3           | 0.04%      |
| TOTAL                                               | 8037        | 100.00%    |