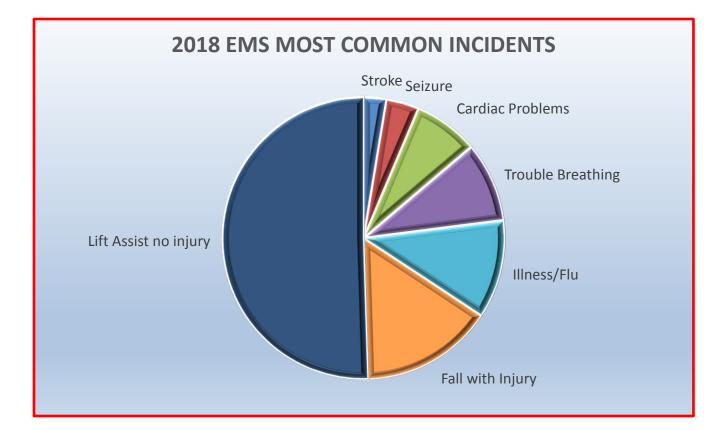

| 120         | 1.49%      |
| Overpressure rupture, explosion, overheat - no fire | 4           | 0.05%      |
| Rescue & Emergency Medical Service                  | 5451        | 67.82%     |
| Hazardous Condition (No Fire)                       | 219         | 2.73%      |
| Service Call                                        | 931         | 11.59%     |
| Good Intent Call                                    | 925         | 11.51%     |
| False Alarm & False Call                            | 381         | 4.74%      |
| Severe Weather & Natural Disaster                   | 3           | 0.04%      |
| Special Incident Type                               | 3           | 0.04%      |
| TOTAL                                               | 8037        | 100.00%    |