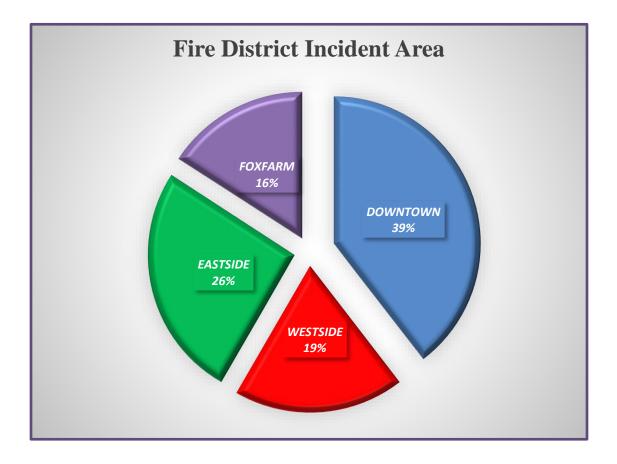

| 120         | 1.49%      |
| Overpressure rupture, explosion, overheat - no fire | 4           | 0.05%      |
| Rescue & Emergency Medical Service                  | 5451        | 67.82%     |
| Hazardous Condition (No Fire)                       | 219         | 2.73%      |
| Service Call                                        | 931         | 11.59%     |
| Good Intent Call                                    | 925         | 11.51%     |
| False Alarm & False Call                            | 381         | 4.74%      |
| Severe Weather & Natural Disaster                   | 3           | 0.04%      |
| Special Incident Type                               | 3           | 0.04%      |
| TOTAL                                               | 8037        | 100.00%    |