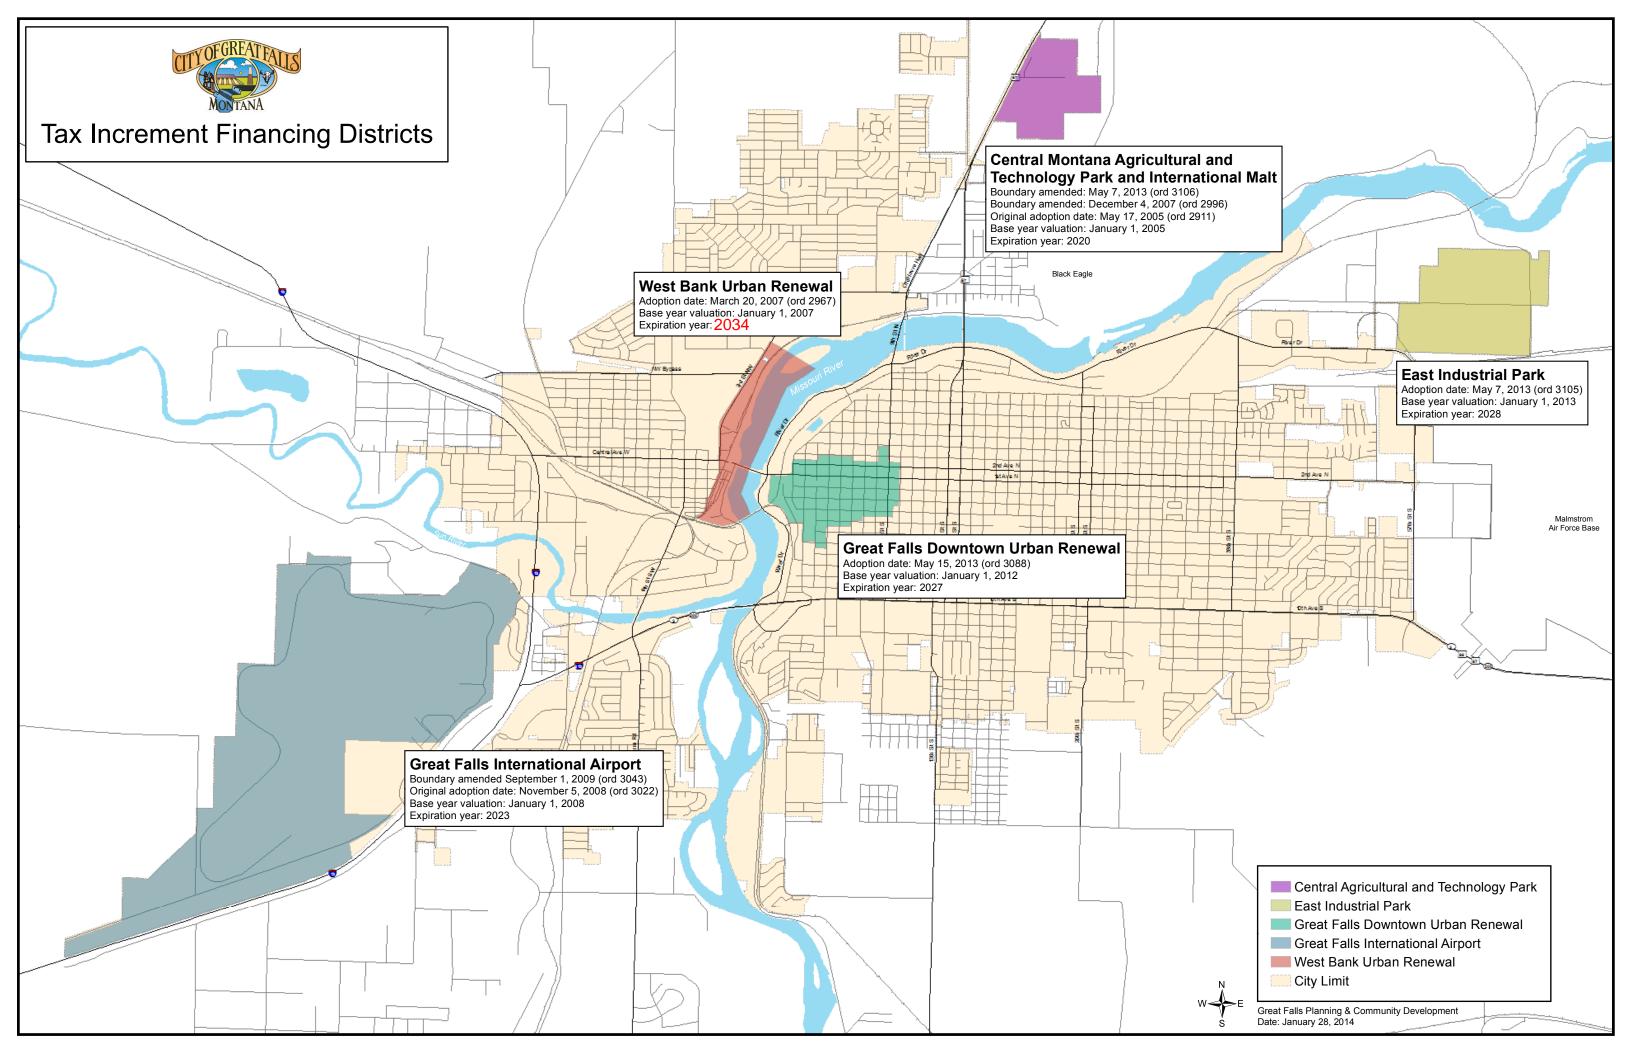

## City of Great Falls Tax Increment District Summary

| Name of Tax<br>Increment District | URD or<br>TEDD | Year District<br>Established | Year of<br>District<br>Sunset | TIF Bonds<br>Issued | Bonds       | Outstanding<br>Development<br>Agreement<br>Issues | Total Public<br>Improvements<br>Paid | Pending Public<br>Improvements<br>Approved by<br>City<br>Commission | Total Approved<br>Improvements | Beginning<br>Taxable Value<br>(Base Year) | Current Taxable<br>Value Tax Year<br>2018 | Incremental<br>Taxable<br>Value as of<br>FY 2019 | Total Tax<br>Increment<br>Revenue raised<br>as of 6/13/2019 | FY 2019 Actual<br>Revenue as of<br>6/13/2019 |
|-----------------------------------|----------------|------------------------------|-------------------------------|---------------------|-------------|---------------------------------------------------|--------------------------------------|---------------------------------------------------------------------|--------------------------------|-------------------------------------------|-------------------------------------------|--------------------------------------------------|-------------------------------------------------------------|----------------------------------------------|
|                                   |                |                              |                               |                     |             |                                                   |                                      |                                                                     |                                |                                           |                                           |                                                  |                                                             |                                              |
| East Industrial Park              | TEDD           | 2013                         | 2028                          | No                  |             | Yes                                               | \$389,382                            | \$6,400,485                                                         | \$6,789,867                    | \$2,322                                   | \$467,686                                 | \$465,364                                        | \$653,552                                                   | \$328,713                                    |
| GF Downtown                       |                |                              |                               |                     |             |                                                   |                                      |                                                                     |                                |                                           |                                           |                                                  |                                                             |                                              |
| Urban Renewal                     | URD            | 2012                         | 2027                          | No                  |             | No                                                | \$311,822                            | \$235,109                                                           | \$546,931                      | \$3,643,698                               | \$3,933,236                               | \$289,538                                        | \$642,770                                                   | \$127,592                                    |
| GF International                  |                |                              |                               |                     |             |                                                   |                                      |                                                                     |                                |                                           |                                           |                                                  |                                                             |                                              |
| Airport                           | TEDD           | 2008                         | 2023                          | No                  |             | No                                                | \$0                                  | \$107,383                                                           | \$107,383                      | \$107,149                                 | \$155,466                                 | \$48,317                                         | \$146,613                                                   | \$24,132                                     |
| West Bank Urban                   |                |                              |                               |                     |             |                                                   |                                      |                                                                     |                                |                                           |                                           |                                                  |                                                             |                                              |
| Renewal                           | URD            | 2007                         | 2034                          | Yes                 | \$2,855,000 | Yes                                               | \$3,799,159                          | \$1,942,614                                                         | \$5,741,773                    | \$292,536                                 | \$1,065,439                               | \$772,903                                        | \$3,661,995                                                 | \$523,572                                    |
| Int'l Malting Plant/              |                |                              |                               |                     |             |                                                   |                                      |                                                                     |                                |                                           |                                           |                                                  |                                                             |                                              |
| Central MT Agri-                  |                |                              |                               |                     |             |                                                   |                                      |                                                                     |                                |                                           |                                           |                                                  |                                                             |                                              |
| Tech Park                         | TEDD           | 2005                         | 2020*                         | No                  |             | No                                                | \$1,130,176                          | \$86,822                                                            | \$1,216,997                    | \$362,124                                 | \$802,165                                 | \$440,041                                        | \$2,453,749                                                 | \$269,719                                    |
| L.                                |                |                              |                               |                     |             | Totals                                            | \$5,241,156                          | \$2,371,928                                                         | \$7,613,084                    |                                           |                                           |                                                  | \$6,905,127                                                 | \$945,015                                    |

<sup>\*</sup> Debt issuance of \$1.5 million for Storm Drain Improvements pending for district, extending the district life span to 2040.

| <b>Total of Redirected General</b> |             |           |
|------------------------------------|-------------|-----------|
| Fund Revenue (27% of Tax           | \$1,864,384 | \$255,154 |
| Increment Revenue)                 |             |           |