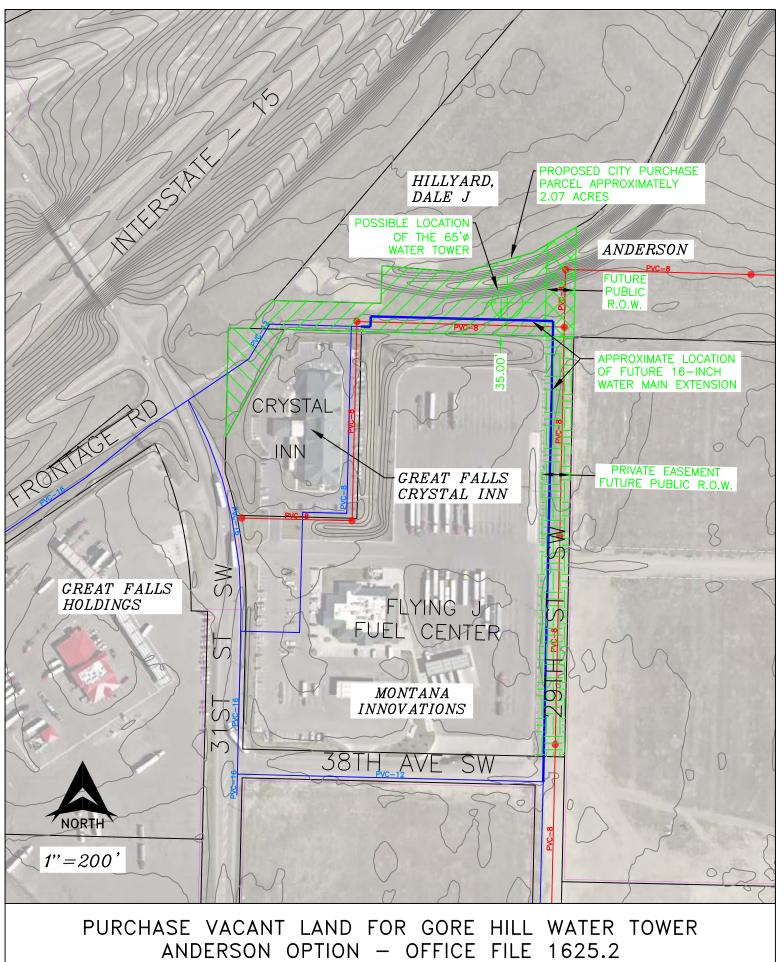

Exhibit A shows the approximately 2.07 acre portion of Tract 1 that Staff is recommending the City purchase from the Anderson Estate for the construction of the new Gore Hill Water Tower.

#### Purpose

The purpose of the Buy-Sell Agreement is to allow the City access to the property to determine if the proposed property is suitable for the new Gore Hill Water Tower. The ultimate goal is the purchase of an approximate 2.07 acre parcel of land annexed into the City that is suitable for the construction of a new 500,000 gallon elevated water storage tank.

#### Project Work Scope

The land purchased will be utilized to construct a new 500,000-gallon elevated water tank servicing the Gore Hill Pressure Zone of the water distribution system. The project is in the preliminary stages of design and the Consultant is recommending a composite type tower. A composite type tower consists of one concrete leg, approximately 35 feet in diameter, supporting a steel bowl that will be approximately 65 feet in diameter. The

FAA will determine the maximum allowable height of the new water tower. At this time we are estimating that the new tower will be between 135 and 150 feet tall. Approximately 2,200 feet of new 16-inch diameter water transmission piping will be installed to provide a looped connection to the water tower. The total cost associated with the new water tower is approximately \$3,500,000. This cost estimate includes the construction of the new water tower, the installation of new water transmission piping, pump upgrades to the Gore Hill Pump Station, site work, and demolition of the existing water tower.