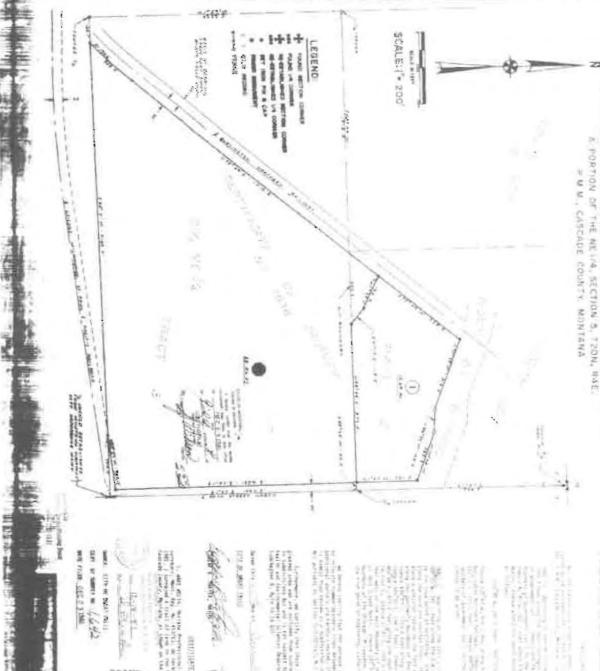

Parcel 1906600 containing  $\pm 10.64$  acres, located at River Drive and  $38^{th}$  Street North, addressed as 1220  $38^{th}$  Street North, Great Falls, MT 59403.

Each and every bid shall be accompanied by a cashier's check drawn on a responsible bank payable to the City of Great Falls or a bid bond executed by a surety corporation authorized to do business in the State of Montana, for an amount not less than ten percent of the bid price. Minimum bids shall not be less than the appraised value as indicated below:

Parcel 1906600 containing approximately 10.64 acres, located at River Drive and 38<sup>th</sup> Street North, addressed as 1220 38<sup>th</sup> Street North, Great Falls, Montana 59403.

The Bid Price is: SIX HUNDRED THOUSAND AND 00/100 DOLLARS (\$600,000.00).

#### OPTION TO PURCHASE

Dated this 22 day of how 2012.

Billings, Montana

In consideration of the payment <u>SBC ARCHWAY, LLC</u>, a Montana Limited Liability Corporation, or Assignees (hereafter referred to as Optionee), in the amount of: <u>SIXTY THOUSAND DOLLARS</u> (\$60,000.00) (the "Option Deposit"), receipt of which is hereby acknowledged, and City of Great Falls, Montana (hereafter referred to as Optionor), grants to Optionee an option to purchase the real property described as: Tract 1, Certificate of Survey No. 1638, Cascade County, Montana, a parcel containing approximately 10.64 acres as shown on attached "Exhibit A".