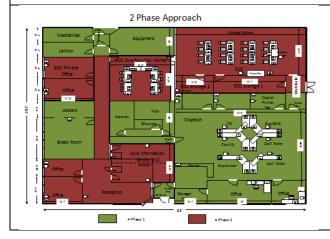

### 2 Phase Approach

 To accomplish a successful transition to the new facility, maximize new technology and ensure adequate funding, a 2 phase approach will be taken.

#### Phase 1

- Renovation of the portion of the building needed for the 911 center.
- Install all equipment purchased by the DHS grant (radios, 911 software, consoles, phone system).
- Relocate the 911 Center to the new building and be operational by October 31.

#### Phase 2

- Application for reverted DHS funds to renovate and equip the new Emergency Operations Center (EOC). Request this fall – NON MATCHING!
- Existing EOC would remain at the Police Department until renovation and equipment are in place to move it and make it operational.
- This will allow us to install state of the art technology and equip the new EOC to handle all future needs.