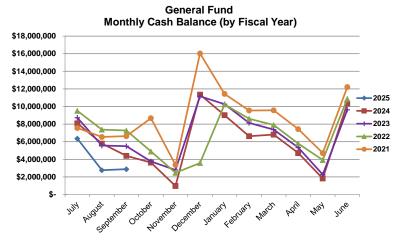

### General Fund Monthly Cash Flow by Fiscal Year

#### **General Fund**

- 22% fund balance is necessary for cash flow between extended revenue cycles
- Despite spending down fund balance since FY 2021, fund balance is above 22% because of CARES Act funds. Not sustainable to use one-time money for ongoing operations.
- Outstanding protest impacting cash balance. There is uncertainty about what will be collected and if additional tax years will be protested.
- Advance to Golf Courses Fund not reversed as of July 1, 2024.