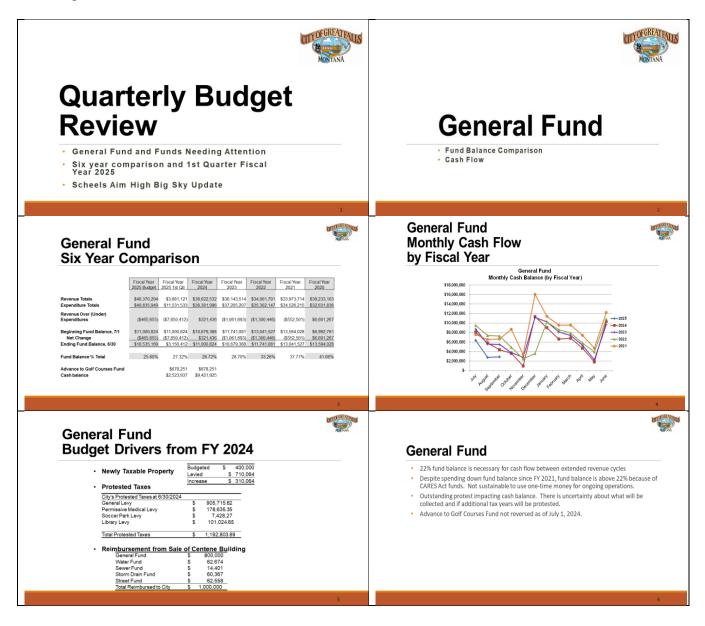

### 2. <u>QUARTERLY BUDGET REVIEW</u>

Finance Director Melissa Kinzler and Deputy Director Kirsten Wavra reviewed and discussed the following PowerPoint slides:

| Swimming Pools Fund<br>Six Year Comparison                                                                                                                                                                                                                                                                                                                                                                                                                                                                                                                                                                                                                                                                                                                                                                                                                                                                                                                                                                                                                                                                                                                                                                                                                                                                                                                                                                                                                                                                                                                                                                                                                                                                                                                                                                                                                                                                                                                                                                                                                                                                                                                                                                 | Swimming Pools Fund                                                                                                                                                                                                                                                                                                                                                                                                                                                                                                                                                                                                                                                                                                                                                                         |
|------------------------------------------------------------------------------------------------------------------------------------------------------------------------------------------------------------------------------------------------------------------------------------------------------------------------------------------------------------------------------------------------------------------------------------------------------------------------------------------------------------------------------------------------------------------------------------------------------------------------------------------------------------------------------------------------------------------------------------------------------------------------------------------------------------------------------------------------------------------------------------------------------------------------------------------------------------------------------------------------------------------------------------------------------------------------------------------------------------------------------------------------------------------------------------------------------------------------------------------------------------------------------------------------------------------------------------------------------------------------------------------------------------------------------------------------------------------------------------------------------------------------------------------------------------------------------------------------------------------------------------------------------------------------------------------------------------------------------------------------------------------------------------------------------------------------------------------------------------------------------------------------------------------------------------------------------------------------------------------------------------------------------------------------------------------------------------------------------------------------------------------------------------------------------------------------------------|---------------------------------------------------------------------------------------------------------------------------------------------------------------------------------------------------------------------------------------------------------------------------------------------------------------------------------------------------------------------------------------------------------------------------------------------------------------------------------------------------------------------------------------------------------------------------------------------------------------------------------------------------------------------------------------------------------------------------------------------------------------------------------------------|
| Filed Year         Filed Y                                                                                                                                                                                                                                                                                                                                                                                                                                                                                                                                                                                                                                                                                                                                                                            | <ul> <li>The Swimming Pool Fund accounts for the operation of the three City outdoor pools, the Elec<br/>City Water Park, the Jaycee Pool, and the Water Tower Pool.</li> <li>The Swimming Pool Fund transferred \$180,000 of excess fund balance to the Scheels Aim Hig<br/>Big Sky in FY 2024.</li> <li>The General Fund subsidy for the Swimming Pools Fund for FY 2025 was reduced by \$139,00<br/>from \$267,861 to \$128,861. The \$139,000 subsidy went to the Scheels Aim High Big Sky.</li> <li>Supported operations/fund balance with CARES funding of \$41,170 in FY 2022.</li> <li>The repair of the wave rider is budgeted in the FY 2025 Budget for \$128,900, which will have<br/>large impact on fund balance available.</li> <li>Increased fees in March, 2024.</li> </ul> |
| Scheels Aim High Big Sky Fund<br>Comparison                                                                                                                                                                                                                                                                                                                                                                                                                                                                                                                                                                                                                                                                                                                                                                                                                                                                                                                                                                                                                                                                                                                                                                                                                                                                                                                                                                                                                                                                                                                                                                                                                                                                                                                                                                                                                                                                                                                                                                                                                                                                                                                                                                | Scheels Aim High Big Sky Fund                                                                                                                                                                                                                                                                                                                                                                                                                                                                                                                                                                                                                                                                                                                                                               |
| Fiscal Year         Fiscal Year         Fiscal Year         Fiscal Year         Fiscal Year         2024           Revenue - Operating<br>Revenue - Seneral Fund Support<br>Revenue - Totals         \$2/06.098         \$241:551         \$307.1107         \$2024           Revenue - Seneral Fund Support<br>Revenue - Totals         \$2/06.098         \$241:551         \$307.1107         \$100.000           Revenue - Totals         \$2,469.345         \$310.652         \$277.197           Expenditure Totals         \$2,469.345         \$310.950         \$107.202           Revenue - Totals         \$30.096         \$109.995         \$109.995           Beginning Fund Balance, 711         \$100.996         \$109.995         \$109.995           Indiance, 630         \$199.995         \$159.995         \$109.995           Fund Balance, % Total         0.88%         -2.03%         \$168.77%           Cash balance         \$310.403         \$161.476         \$161.476                                                                                                                                                                                                                                                                                                                                                                                                                                                                                                                                                                                                                                                                                                                                                                                                                                                                                                                                                                                                                                                                                                                                                                                                   | <ul> <li>Budget for Scheels Aim High Big Sky Fund is a work in progress.</li> <li>In FY 2024, the Swimming Pools Fund transferred \$180,000 into Scheels Aim High Fund for startup cash.</li> <li>General Fund subsidy of \$139,000 from the Swimming Pools Fund and \$39,000 from the Recreation Fund was transferred in FY 2025 to Scheels Aim High Big Sky.</li> <li>Additional subsidy of \$122,407 from the General Fund was given to Scheels Aim High in F 2025. Total General Fund subsidy for FY 2025 is \$300,407.</li> <li>Steve Herrig, the Park &amp; Rec Director will be giving an update.</li> </ul>                                                                                                                                                                         |
|                                                                                                                                                                                                                                                                                                                                                                                                                                                                                                                                                                                                                                                                                                                                                                                                                                                                                                                                                                                                                                                                                                                                                                                                                                                                                                                                                                                                                                                                                                                                                                                                                                                                                                                                                                                                                                                                                                                                                                                                                                                                                                                                                                                                            |                                                                                                                                                                                                                                                                                                                                                                                                                                                                                                                                                                                                                                                                                                                                                                                             |
| Parking Fund<br>Six Year Comparison                                                                                                                                                                                                                                                                                                                                                                                                                                                                                                                                                                                                                                                                                                                                                                                                                                                                                                                                                                                                                                                                                                                                                                                                                                                                                                                                                                                                                                                                                                                                                                                                                                                                                                                                                                                                                                                                                                                                                                                                                                                                                                                                                                        | Parking Fund                                                                                                                                                                                                                                                                                                                                                                                                                                                                                                                                                                                                                                                                                                                                                                                |
| Parking Fund                                                                                                                                                                                                                                                                                                                                                                                                                                                                                                                                                                                                                                                                                                                                                                                                                                                                                                                                                                                                                                                                                                                                                                                                                                                                                                                                                                                                                                                                                                                                                                                                                                                                                                                                                                                                                                                                                                                                                                                                                                                                                                                                                                                               | <ul> <li>Parking Fund</li> <li>Supported operations/fund balance with CARES funding in FY 2022 for \$265,361.</li> <li>Maintenance on parking garages has been deferred.</li> <li>Major expenditure in the Parking Fund is the professional service agreement the City of Gr<br/>Falls has with SP Plus Corporation for the operations of all the City's parking facilities and for<br/>enforcement of parking violations. The contract is currently on a month to month agreement<br/>PY 2024 the City paid Standard Parking Plus \$374,497.96.</li> <li>Prior TIF request requires a refresh from P&amp;CD.</li> </ul>                                                                                                                                                                    |
| <image/> <section-header><section-header><section-header>         the series or series       Description of sold series of sold of sold</section-header></section-header></section-header> | <ul> <li>Supported operations/fund balance with CARES funding in FY 2022 for \$265,361.</li> <li>Maintenance on parking garages has been deferred.</li> <li>A major expenditure in the Parking Fund is the professional service agreement the City of Gr<br/>Falls has with SP Plus Corporation for the operations of all the City's parking facilities and for<br/>enforcement of parking violations. The contract is currently on a month to month agreemen<br/>FY 2024 the City paid Standard Parking Plus \$374,497.96.</li> <li>Prior TIF request requires a refresh from P&amp;CD.</li> </ul>                                                                                                                                                                                         |
| <image/> <section-header><section-header><section-header></section-header></section-header></section-header>                                                                                                                                                                                                                                                                                                                                                                                                                                                                                                                                                                                                                                                                                                                                                                                                                                                                                                                                                                                                                                                                                                                                                                                                                                                                                                                                                                                                                                                                                                                                                                                                                                                                                                                                                                                                                                                                                                                                                                                                                                                                                               | <ul> <li>Supported operations/fund balance with CARES funding in FY 2022 for \$265,361.</li> <li>Maintenance on parking garages has been deferred.</li> <li>A major expenditure in the Parking Fund is the professional service agreement the City of Gr<br/>Falls has with SP Plus Corporation for the operations of all the City's parking facilities and for<br/>enforcement of parking violations. The contract is currently on a month to month agreemen<br/>FY 2024 the City paid Standard Parking Plus \$374,497.96.</li> </ul>                                                                                                                                                                                                                                                      |