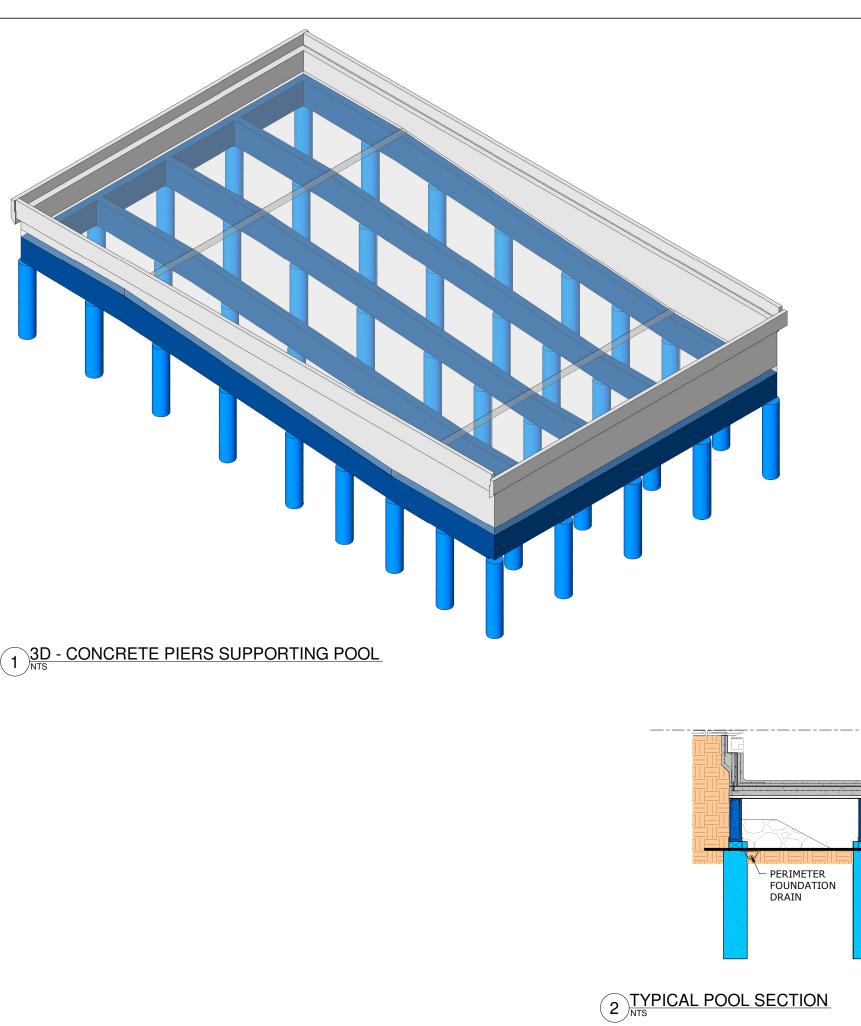

| Room & Occupancy Schedule |                |                 |            |                            |           |  |  |
|---------------------------|----------------|-----------------|------------|----------------------------|-----------|--|--|
| Room Name                 | Room<br>Number | Area            | Level      | Occupant<br>Load<br>Factor | Occupancy |  |  |
|                           | 100            | 0045.05         |            |                            |           |  |  |
|                           | 100            | 3245 SF         | LEVEL 1    |                            |           |  |  |
| FAMILY LOCKER RM          | 101            | 482 SF          | LEVEL 1    |                            |           |  |  |
| PARTY RM                  | 102            | 1061 SF         | LEVEL 1    |                            |           |  |  |
|                           | 103            | 963 SF          | LEVEL 1    |                            |           |  |  |
| CLASSROOM                 |                | 1383 SF         | LEVEL 1    |                            |           |  |  |
| POOL MECHANICAL           | 105            | 1198 SF         | LEVEL 1    |                            |           |  |  |
| WARM POOL                 | 106            | 1871 SF         | LEVEL 1    |                            |           |  |  |
| GYM                       | 107            | 9602 SF         | LEVEL 1    |                            |           |  |  |
| MECHANICAL                | 108            | 2138 SF         | LEVEL 1    |                            |           |  |  |
| WHIRLPOOL                 | 109            | 227 SF          | LEVEL 1    |                            |           |  |  |
| POOL OFFICE               | 110            | 105 SF          | LEVEL 1    |                            |           |  |  |
| ADMINISTRATION            | 111            | 793 SF          | LEVEL 1    |                            |           |  |  |
| VESTIBULE                 | 112            | Not Placed      | Not Placed |                            |           |  |  |
| LAP POOL                  | 113            | 7251 SF         | LEVEL 1    |                            |           |  |  |
| OPEN FITNESS AREA         | 114            | 2845 SF         | LEVEL 1    |                            |           |  |  |
| STORAGE                   | 115            | 148 SF          | LEVEL 1    |                            |           |  |  |
| ELECTRICAL                | 116            | 156 SF          | LEVEL 1    |                            |           |  |  |
| MAINT. SHOP               | 117            | 168 SF          | LEVEL 1    |                            |           |  |  |
| GROUP EXERCISE STUDIO     | 118            | 973 SF          | LEVEL 2    |                            |           |  |  |
| YOGA STUDIO               | 119            | 1002 SF         | LEVEL 2    |                            |           |  |  |
| FITNESS OPEN AREA         | 120            | 4423 SF         | LEVEL 2    |                            |           |  |  |
| CIRCULATION               | 122            | 2858 SF         | LEVEL 2    |                            |           |  |  |
| WOMENS LOCKER RM          | 123            | 1257 SF         | LEVEL 1    |                            |           |  |  |
| MENS LOCKER RM            | 124            | 1279 SF         | LEVEL 1    |                            |           |  |  |
| LOBBY                     | 125            | 1394 SF         | LEVEL 1    |                            |           |  |  |
| RESTROOMS                 | 126            | 490 SF          | LEVEL 1    |                            |           |  |  |
| CHECK IN COUNTER          | 127            | Not<br>Enclosed | LEVEL 1    |                            |           |  |  |
| LAUNDRY                   | 128            | 203 SF          | LEVEL 1    |                            |           |  |  |
| GENERAL STORAGE           | 129            | 470 SF          | LEVEL 1    |                            |           |  |  |
| VESTIBULE                 | 130            | 370 SF          | LEVEL 1    |                            |           |  |  |

| Room Name             | Room<br>Number | Area            | Level      | Occupant<br>Load<br>Factor | Occupancy |
|-----------------------|----------------|-----------------|------------|----------------------------|-----------|
|                       | 100            | 2045.05         |            |                            |           |
|                       | 100            | 3245 SF         | LEVEL 1    |                            |           |
| FAMILY LOCKER RM      | 101            | 482 SF          | LEVEL 1    |                            |           |
|                       | 102            | 1061 SF         | LEVEL 1    |                            |           |
|                       | 103            | 963 SF          | LEVEL 1    |                            |           |
| CLASSROOM             |                | 1383 SF         | LEVEL 1    |                            |           |
| POOL MECHANICAL       | 105            | 1198 SF         | LEVEL 1    |                            |           |
| WARM POOL             | 106            | 1871 SF         | LEVEL 1    |                            |           |
| GYM                   | 107            | 9602 SF         | LEVEL 1    |                            |           |
| MECHANICAL            | 108            | 2138 SF         | LEVEL 1    |                            |           |
| WHIRLPOOL             | 109            | 227 SF          | LEVEL 1    |                            |           |
| POOL OFFICE           | 110            | 105 SF          | LEVEL 1    |                            |           |
| ADMINISTRATION        | 111            | 793 SF          | LEVEL 1    |                            |           |
| VESTIBULE             | 112            | Not Placed      | Not Placed |                            |           |
| LAP POOL              | 113            | 7251 SF         | LEVEL 1    |                            |           |
| OPEN FITNESS AREA     | 114            | 2845 SF         | LEVEL 1    |                            |           |
| STORAGE               | 115            | 148 SF          | LEVEL 1    |                            |           |
| ELECTRICAL            | 116            | 156 SF          | LEVEL 1    |                            |           |
| MAINT. SHOP           | 117            | 168 SF          | LEVEL 1    |                            |           |
| GROUP EXERCISE STUDIO | 118            | 973 SF          | LEVEL 2    |                            |           |
| YOGA STUDIO           | 119            | 1002 SF         | LEVEL 2    |                            |           |
| FITNESS OPEN AREA     | 120            | 4423 SF         | LEVEL 2    |                            |           |
| CIRCULATION           | 122            | 2858 SF         | LEVEL 2    |                            |           |
| WOMENS LOCKER RM      | 123            | 1257 SF         | LEVEL 1    |                            |           |
| MENS LOCKER RM        | 124            | 1279 SF         | LEVEL 1    |                            |           |
| LOBBY                 | 125            | 1394 SF         | LEVEL 1    |                            |           |
| RESTROOMS             | 126            | 490 SF          | LEVEL 1    |                            |           |
| CHECK IN COUNTER      | 127            | Not<br>Enclosed | LEVEL 1    |                            |           |
| LAUNDRY               | 128            | 203 SF          | LEVEL 1    |                            |           |
| GENERAL STORAGE       | 129            | 470 SF          | LEVEL 1    |                            |           |
| VESTIBULE             | 130            | 370 SF          | LEVEL 1    |                            |           |