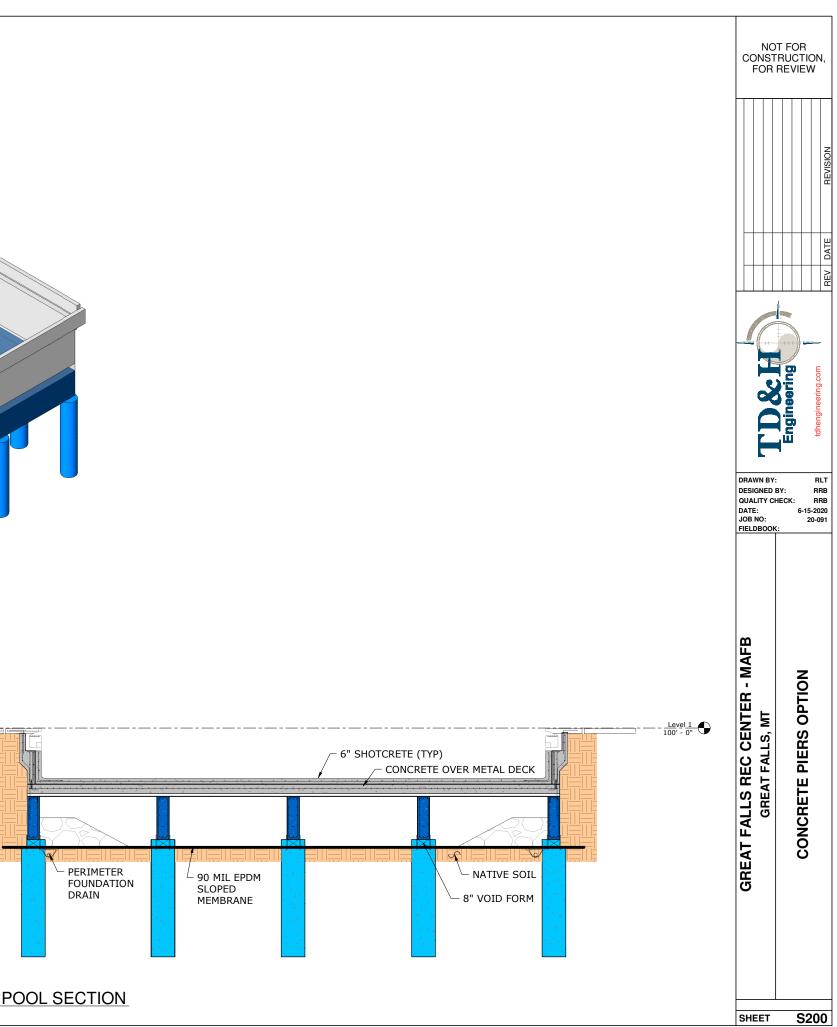

| Room & Occupancy Schedule |                |                 |            |                            |           |  |  |
|---------------------------|----------------|-----------------|------------|----------------------------|-----------|--|--|
| Room Name                 | Room<br>Number | Area            | Level      | Occupant<br>Load<br>Factor | Occupancy |  |  |
|                           | 100            | 0045.05         |            |                            |           |  |  |
|                           | 100            | 3245 SF         | LEVEL 1    |                            |           |  |  |
| FAMILY LOCKER RM          | 101            | 482 SF          | LEVEL 1    |                            |           |  |  |
| PARTY RM                  | 102            | 1061 SF         | LEVEL 1    |                            |           |  |  |
|                           | 103            | 963 SF          | LEVEL 1    |                            |           |  |  |
| CLASSROOM                 |                | 1383 SF         | LEVEL 1    |                            |           |  |  |
| POOL MECHANICAL           | 105            | 1198 SF         | LEVEL 1    |                            |           |  |  |
| WARM POOL                 | 106            | 1871 SF         | LEVEL 1    |                            |           |  |  |
| GYM                       | 107            | 9602 SF         | LEVEL 1    |                            |           |  |  |
| MECHANICAL                | 108            | 2138 SF         | LEVEL 1    |                            |           |  |  |
| WHIRLPOOL                 | 109            | 227 SF          | LEVEL 1    |                            |           |  |  |
| POOL OFFICE               | 110            | 105 SF          | LEVEL 1    |                            |           |  |  |
| ADMINISTRATION            | 111            | 793 SF          | LEVEL 1    |                            |           |  |  |
| VESTIBULE                 | 112            | Not Placed      | Not Placed |                            |           |  |  |
| LAP POOL                  | 113            | 7251 SF         | LEVEL 1    |                            |           |  |  |
| OPEN FITNESS AREA         | 114            | 2845 SF         | LEVEL 1    |                            |           |  |  |
| STORAGE                   | 115            | 148 SF          | LEVEL 1    |                            |           |  |  |
| ELECTRICAL                | 116            | 156 SF          | LEVEL 1    |                            |           |  |  |
| MAINT. SHOP               | 117            | 168 SF          | LEVEL 1    |                            |           |  |  |
| GROUP EXERCISE STUDIO     | 118            | 973 SF          | LEVEL 2    |                            |           |  |  |
| YOGA STUDIO               | 119            | 1002 SF         | LEVEL 2    |                            |           |  |  |
| FITNESS OPEN AREA         | 120            | 4423 SF         | LEVEL 2    |                            |           |  |  |
| CIRCULATION               | 122            | 2858 SF         | LEVEL 2    |                            |           |  |  |
| WOMENS LOCKER RM          | 123            | 1257 SF         | LEVEL 1    |                            |           |  |  |
| MENS LOCKER RM            | 124            | 1279 SF         | LEVEL 1    |                            |           |  |  |
| LOBBY                     | 125            | 1394 SF         | LEVEL 1    |                            |           |  |  |
| RESTROOMS                 | 126            | 490 SF          | LEVEL 1    |                            |           |  |  |
| CHECK IN COUNTER          | 127            | Not<br>Enclosed | LEVEL 1    |                            |           |  |  |
| LAUNDRY                   | 128            | 203 SF          | LEVEL 1    |                            |           |  |  |
| GENERAL STORAGE           | 129            | 470 SF          | LEVEL 1    |                            |           |  |  |
| VESTIBULE                 | 130            | 370 SF          | LEVEL 1    |                            |           |  |  |

| Room Name             | Room<br>Number | Area            | Level      | Occupant<br>Load<br>Factor | Occupancy |
|-----------------------|----------------|-----------------|------------|----------------------------|-----------|
|                       | 100            | 2045.05         |            |                            |           |
|                       | 100            | 3245 SF         | LEVEL 1    |                            |           |
| FAMILY LOCKER RM      | 101            | 482 SF          | LEVEL 1    |                            |           |
|                       | 102            | 1061 SF         | LEVEL 1    |                            |           |
|                       | 103            | 963 SF          | LEVEL 1    |                            |           |
| CLASSROOM             |                | 1383 SF         | LEVEL 1    |                            |           |
| POOL MECHANICAL       | 105            | 1198 SF         | LEVEL 1    |                            |           |
| WARM POOL             | 106            | 1871 SF         | LEVEL 1    |                            |           |
| GYM                   | 107            | 9602 SF         | LEVEL 1    |                            |           |
| MECHANICAL            | 108            | 2138 SF         | LEVEL 1    |                            |           |
| WHIRLPOOL             | 109            | 227 SF          | LEVEL 1    |                            |           |
| POOL OFFICE           | 110            | 105 SF          | LEVEL 1    |                            |           |
| ADMINISTRATION        | 111            | 793 SF          | LEVEL 1    |                            |           |
| VESTIBULE             | 112            | Not Placed      | Not Placed |                            |           |
| LAP POOL              | 113            | 7251 SF         | LEVEL 1    |                            |           |
| OPEN FITNESS AREA     | 114            | 2845 SF         | LEVEL 1    |                            |           |
| STORAGE               | 115            | 148 SF          | LEVEL 1    |                            |           |
| ELECTRICAL            | 116            | 156 SF          | LEVEL 1    |                            |           |
| MAINT. SHOP           | 117            | 168 SF          | LEVEL 1    |                            |           |
| GROUP EXERCISE STUDIO | 118            | 973 SF          | LEVEL 2    |                            |           |
| YOGA STUDIO           | 119            | 1002 SF         | LEVEL 2    |                            |           |
| FITNESS OPEN AREA     | 120            | 4423 SF         | LEVEL 2    |                            |           |
| CIRCULATION           | 122            | 2858 SF         | LEVEL 2    |                            |           |
| WOMENS LOCKER RM      | 123            | 1257 SF         | LEVEL 1    |                            |           |
| MENS LOCKER RM        | 124            | 1279 SF         | LEVEL 1    |                            |           |
| LOBBY                 | 125            | 1394 SF         | LEVEL 1    |                            |           |
| RESTROOMS             | 126            | 490 SF          | LEVEL 1    |                            |           |
| CHECK IN COUNTER      | 127            | Not<br>Enclosed | LEVEL 1    |                            |           |
| LAUNDRY               | 128            | 203 SF          | LEVEL 1    |                            |           |
| GENERAL STORAGE       | 129            | 470 SF          | LEVEL 1    |                            |           |
| VESTIBULE             | 130            | 370 SF          | LEVEL 1    |                            |           |