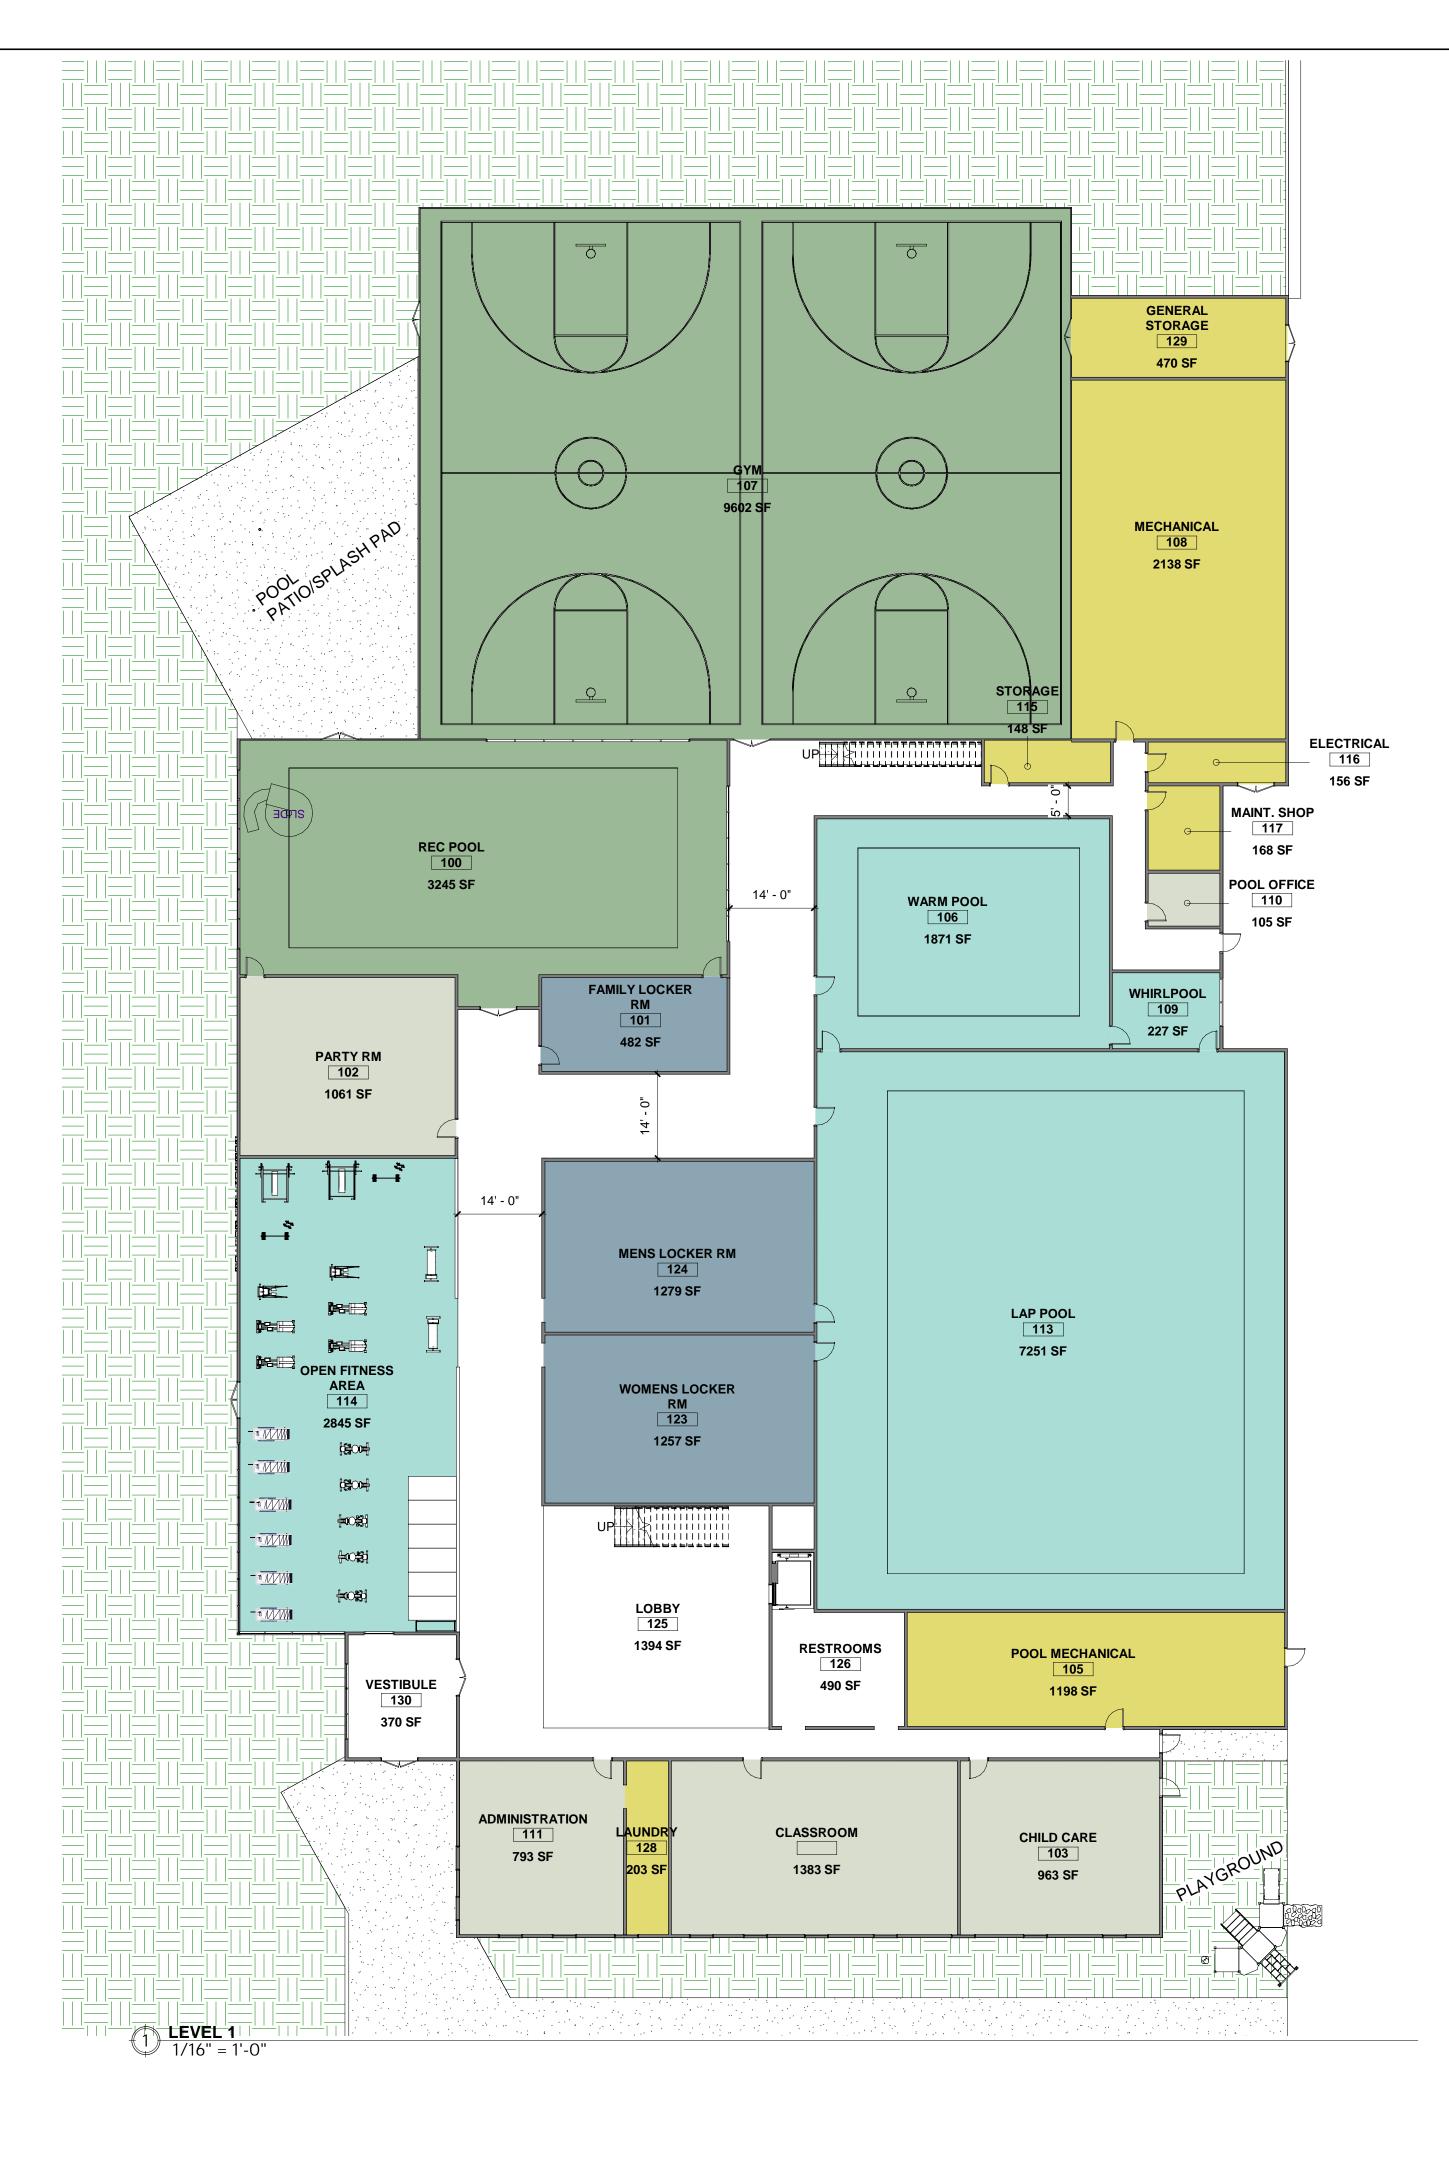

| Room & Occupancy Schedule |                |                 |            |                            |           |  |  |
|---------------------------|----------------|-----------------|------------|----------------------------|-----------|--|--|
| Room Name                 | Room<br>Number | Area            | Level      | Occupant<br>Load<br>Factor | Occupancy |  |  |
|                           | 100            | 0045.05         |            |                            |           |  |  |
|                           | 100            | 3245 SF         | LEVEL 1    |                            |           |  |  |
| FAMILY LOCKER RM          | 101            | 482 SF          | LEVEL 1    |                            |           |  |  |
| PARTY RM                  | 102            | 1061 SF         | LEVEL 1    |                            |           |  |  |
|                           | 103            | 963 SF          | LEVEL 1    |                            |           |  |  |
| CLASSROOM                 |                | 1383 SF         | LEVEL 1    |                            |           |  |  |
| POOL MECHANICAL           | 105            | 1198 SF         | LEVEL 1    |                            |           |  |  |
| WARM POOL                 | 106            | 1871 SF         | LEVEL 1    |                            |           |  |  |
| GYM                       | 107            | 9602 SF         | LEVEL 1    |                            |           |  |  |
| MECHANICAL                | 108            | 2138 SF         | LEVEL 1    |                            |           |  |  |
| WHIRLPOOL                 | 109            | 227 SF          | LEVEL 1    |                            |           |  |  |
| POOL OFFICE               | 110            | 105 SF          | LEVEL 1    |                            |           |  |  |
| ADMINISTRATION            | 111            | 793 SF          | LEVEL 1    |                            |           |  |  |
| VESTIBULE                 | 112            | Not Placed      | Not Placed |                            |           |  |  |
| LAP POOL                  | 113            | 7251 SF         | LEVEL 1    |                            |           |  |  |
| OPEN FITNESS AREA         | 114            | 2845 SF         | LEVEL 1    |                            |           |  |  |
| STORAGE                   | 115            | 148 SF          | LEVEL 1    |                            |           |  |  |
| ELECTRICAL                | 116            | 156 SF          | LEVEL 1    |                            |           |  |  |
| MAINT. SHOP               | 117            | 168 SF          | LEVEL 1    |                            |           |  |  |
| GROUP EXERCISE STUDIO     | 118            | 973 SF          | LEVEL 2    |                            |           |  |  |
| YOGA STUDIO               | 119            | 1002 SF         | LEVEL 2    |                            |           |  |  |
| FITNESS OPEN AREA         | 120            | 4423 SF         | LEVEL 2    |                            |           |  |  |
| CIRCULATION               | 122            | 2858 SF         | LEVEL 2    |                            |           |  |  |
| WOMENS LOCKER RM          | 123            | 1257 SF         | LEVEL 1    |                            |           |  |  |
| MENS LOCKER RM            | 124            | 1279 SF         | LEVEL 1    |                            |           |  |  |
| LOBBY                     | 125            | 1394 SF         | LEVEL 1    |                            |           |  |  |
| RESTROOMS                 | 126            | 490 SF          | LEVEL 1    |                            |           |  |  |
| CHECK IN COUNTER          | 127            | Not<br>Enclosed | LEVEL 1    |                            |           |  |  |
| LAUNDRY                   | 128            | 203 SF          | LEVEL 1    |                            |           |  |  |
| GENERAL STORAGE           | 129            | 470 SF          | LEVEL 1    |                            |           |  |  |
| VESTIBULE                 | 130            | 370 SF          | LEVEL 1    |                            |           |  |  |

| Room Name             | Room<br>Number | Area            | Level      | Occupant<br>Load<br>Factor | Occupancy |
|-----------------------|----------------|-----------------|------------|----------------------------|-----------|
|                       | 100            | 2045.05         |            |                            |           |
|                       | 100            | 3245 SF         | LEVEL 1    |                            |           |
| FAMILY LOCKER RM      | 101            | 482 SF          | LEVEL 1    |                            |           |
|                       | 102            | 1061 SF         | LEVEL 1    |                            |           |
|                       | 103            | 963 SF          | LEVEL 1    |                            |           |
| CLASSROOM             |                | 1383 SF         | LEVEL 1    |                            |           |
| POOL MECHANICAL       | 105            | 1198 SF         | LEVEL 1    |                            |           |
| WARM POOL             | 106            | 1871 SF         | LEVEL 1    |                            |           |
| GYM                   | 107            | 9602 SF         | LEVEL 1    |                            |           |
| MECHANICAL            | 108            | 2138 SF         | LEVEL 1    |                            |           |
| WHIRLPOOL             | 109            | 227 SF          | LEVEL 1    |                            |           |
| POOL OFFICE           | 110            | 105 SF          | LEVEL 1    |                            |           |
| ADMINISTRATION        | 111            | 793 SF          | LEVEL 1    |                            |           |
| VESTIBULE             | 112            | Not Placed      | Not Placed |                            |           |
| LAP POOL              | 113            | 7251 SF         | LEVEL 1    |                            |           |
| OPEN FITNESS AREA     | 114            | 2845 SF         | LEVEL 1    |                            |           |
| STORAGE               | 115            | 148 SF          | LEVEL 1    |                            |           |
| ELECTRICAL            | 116            | 156 SF          | LEVEL 1    |                            |           |
| MAINT. SHOP           | 117            | 168 SF          | LEVEL 1    |                            |           |
| GROUP EXERCISE STUDIO | 118            | 973 SF          | LEVEL 2    |                            |           |
| YOGA STUDIO           | 119            | 1002 SF         | LEVEL 2    |                            |           |
| FITNESS OPEN AREA     | 120            | 4423 SF         | LEVEL 2    |                            |           |
| CIRCULATION           | 122            | 2858 SF         | LEVEL 2    |                            |           |
| WOMENS LOCKER RM      | 123            | 1257 SF         | LEVEL 1    |                            |           |
| MENS LOCKER RM        | 124            | 1279 SF         | LEVEL 1    |                            |           |
| LOBBY                 | 125            | 1394 SF         | LEVEL 1    |                            |           |
| RESTROOMS             | 126            | 490 SF          | LEVEL 1    |                            |           |
| CHECK IN COUNTER      | 127            | Not<br>Enclosed | LEVEL 1    |                            |           |
| LAUNDRY               | 128            | 203 SF          | LEVEL 1    |                            |           |
| GENERAL STORAGE       | 129            | 470 SF          | LEVEL 1    |                            |           |
| VESTIBULE             | 130            | 370 SF          | LEVEL 1    |                            |           |

## Department Legend

GYM AREA