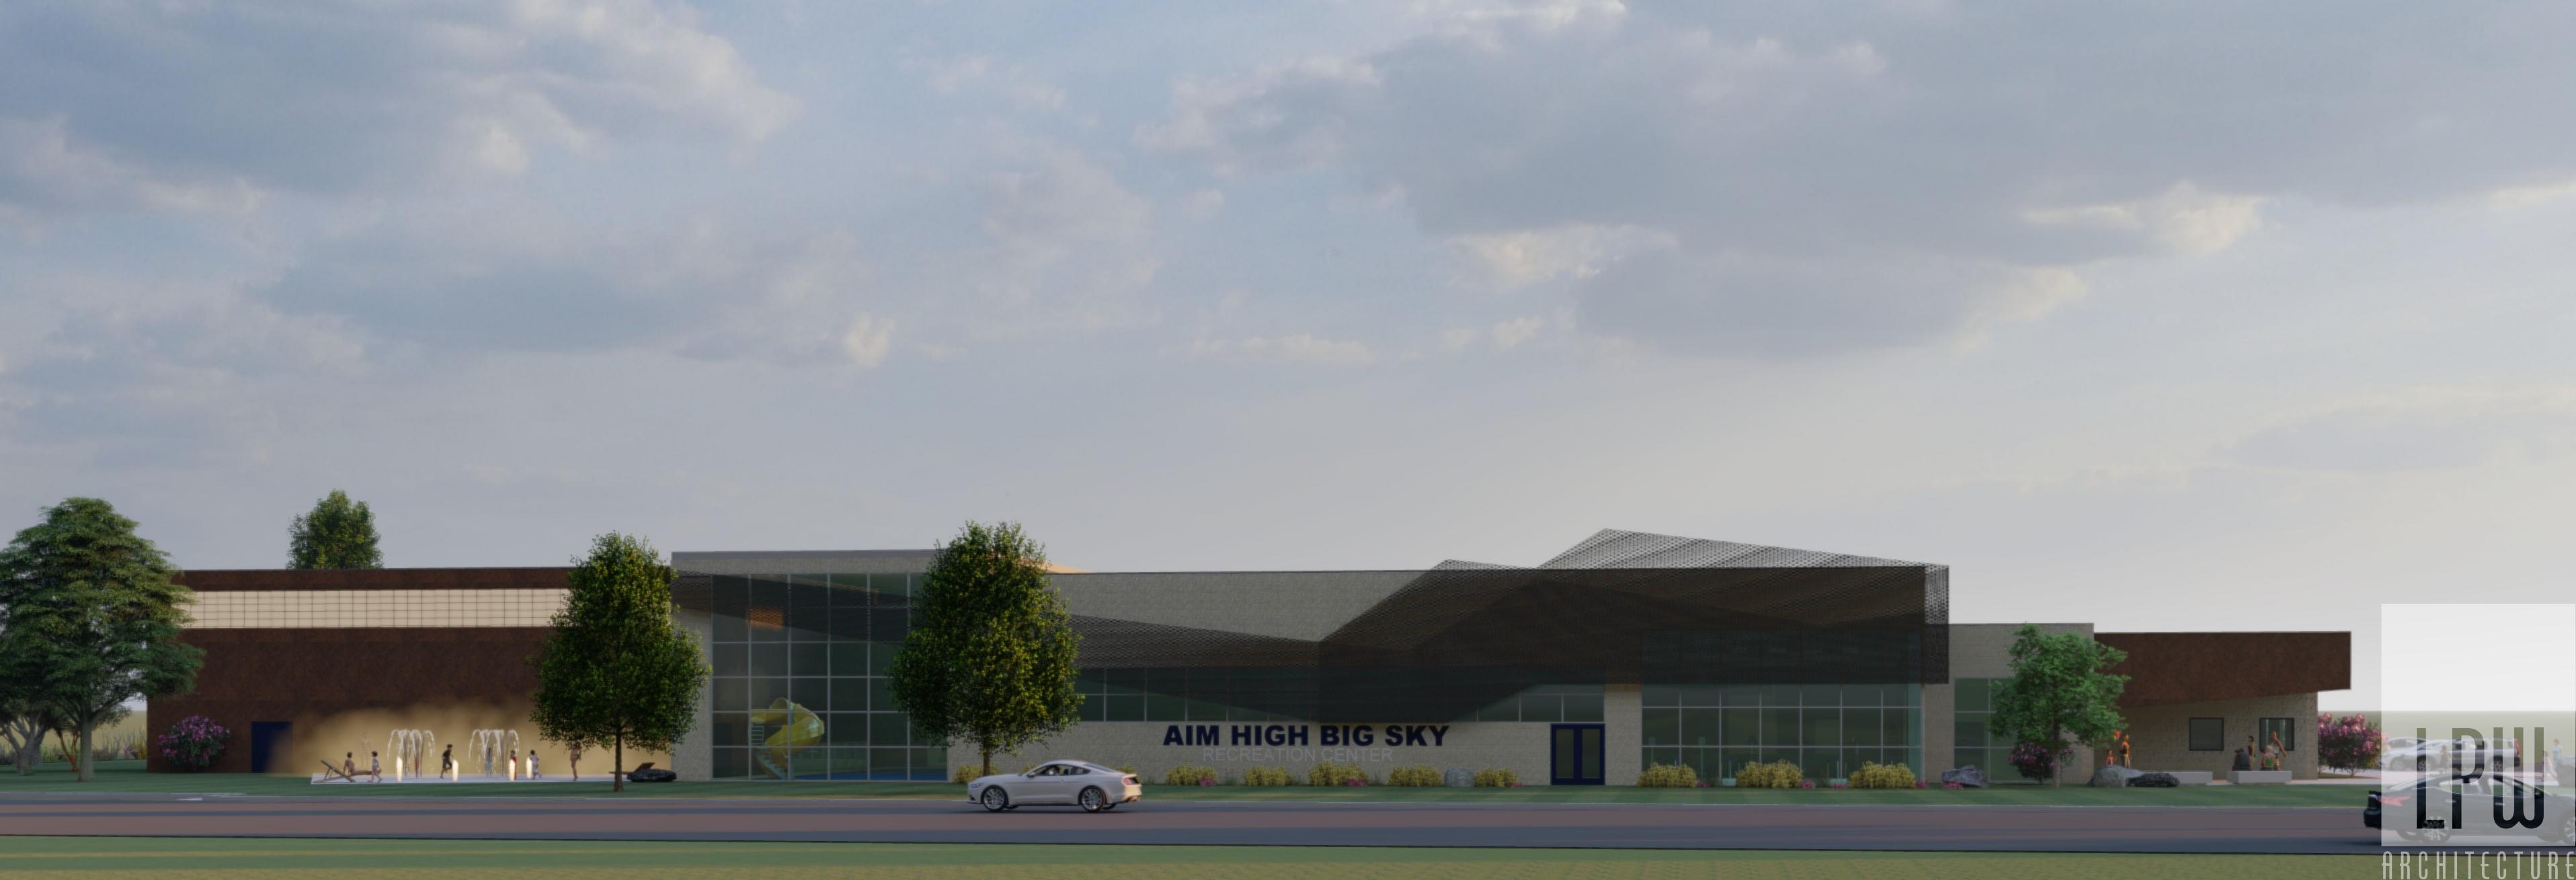

## Aim High Big Sky Recreation Center: Conceptual Site Plan

City of Great Falls Owned Parcel

 Future Expansion Area (MAFB Owned Parcel, to be acquired by City piror to grant approval)

| Area S         | Schedule (Gross B | uildi |
|----------------|-------------------|-------|
| Level          | Area              | 0     |
|                |                   | -     |
| LEVEL 1        | 45136 SF          |       |
| LEVEL 2        | 9259 SF           |       |
| Grand total: 2 | 54396 SF          |       |