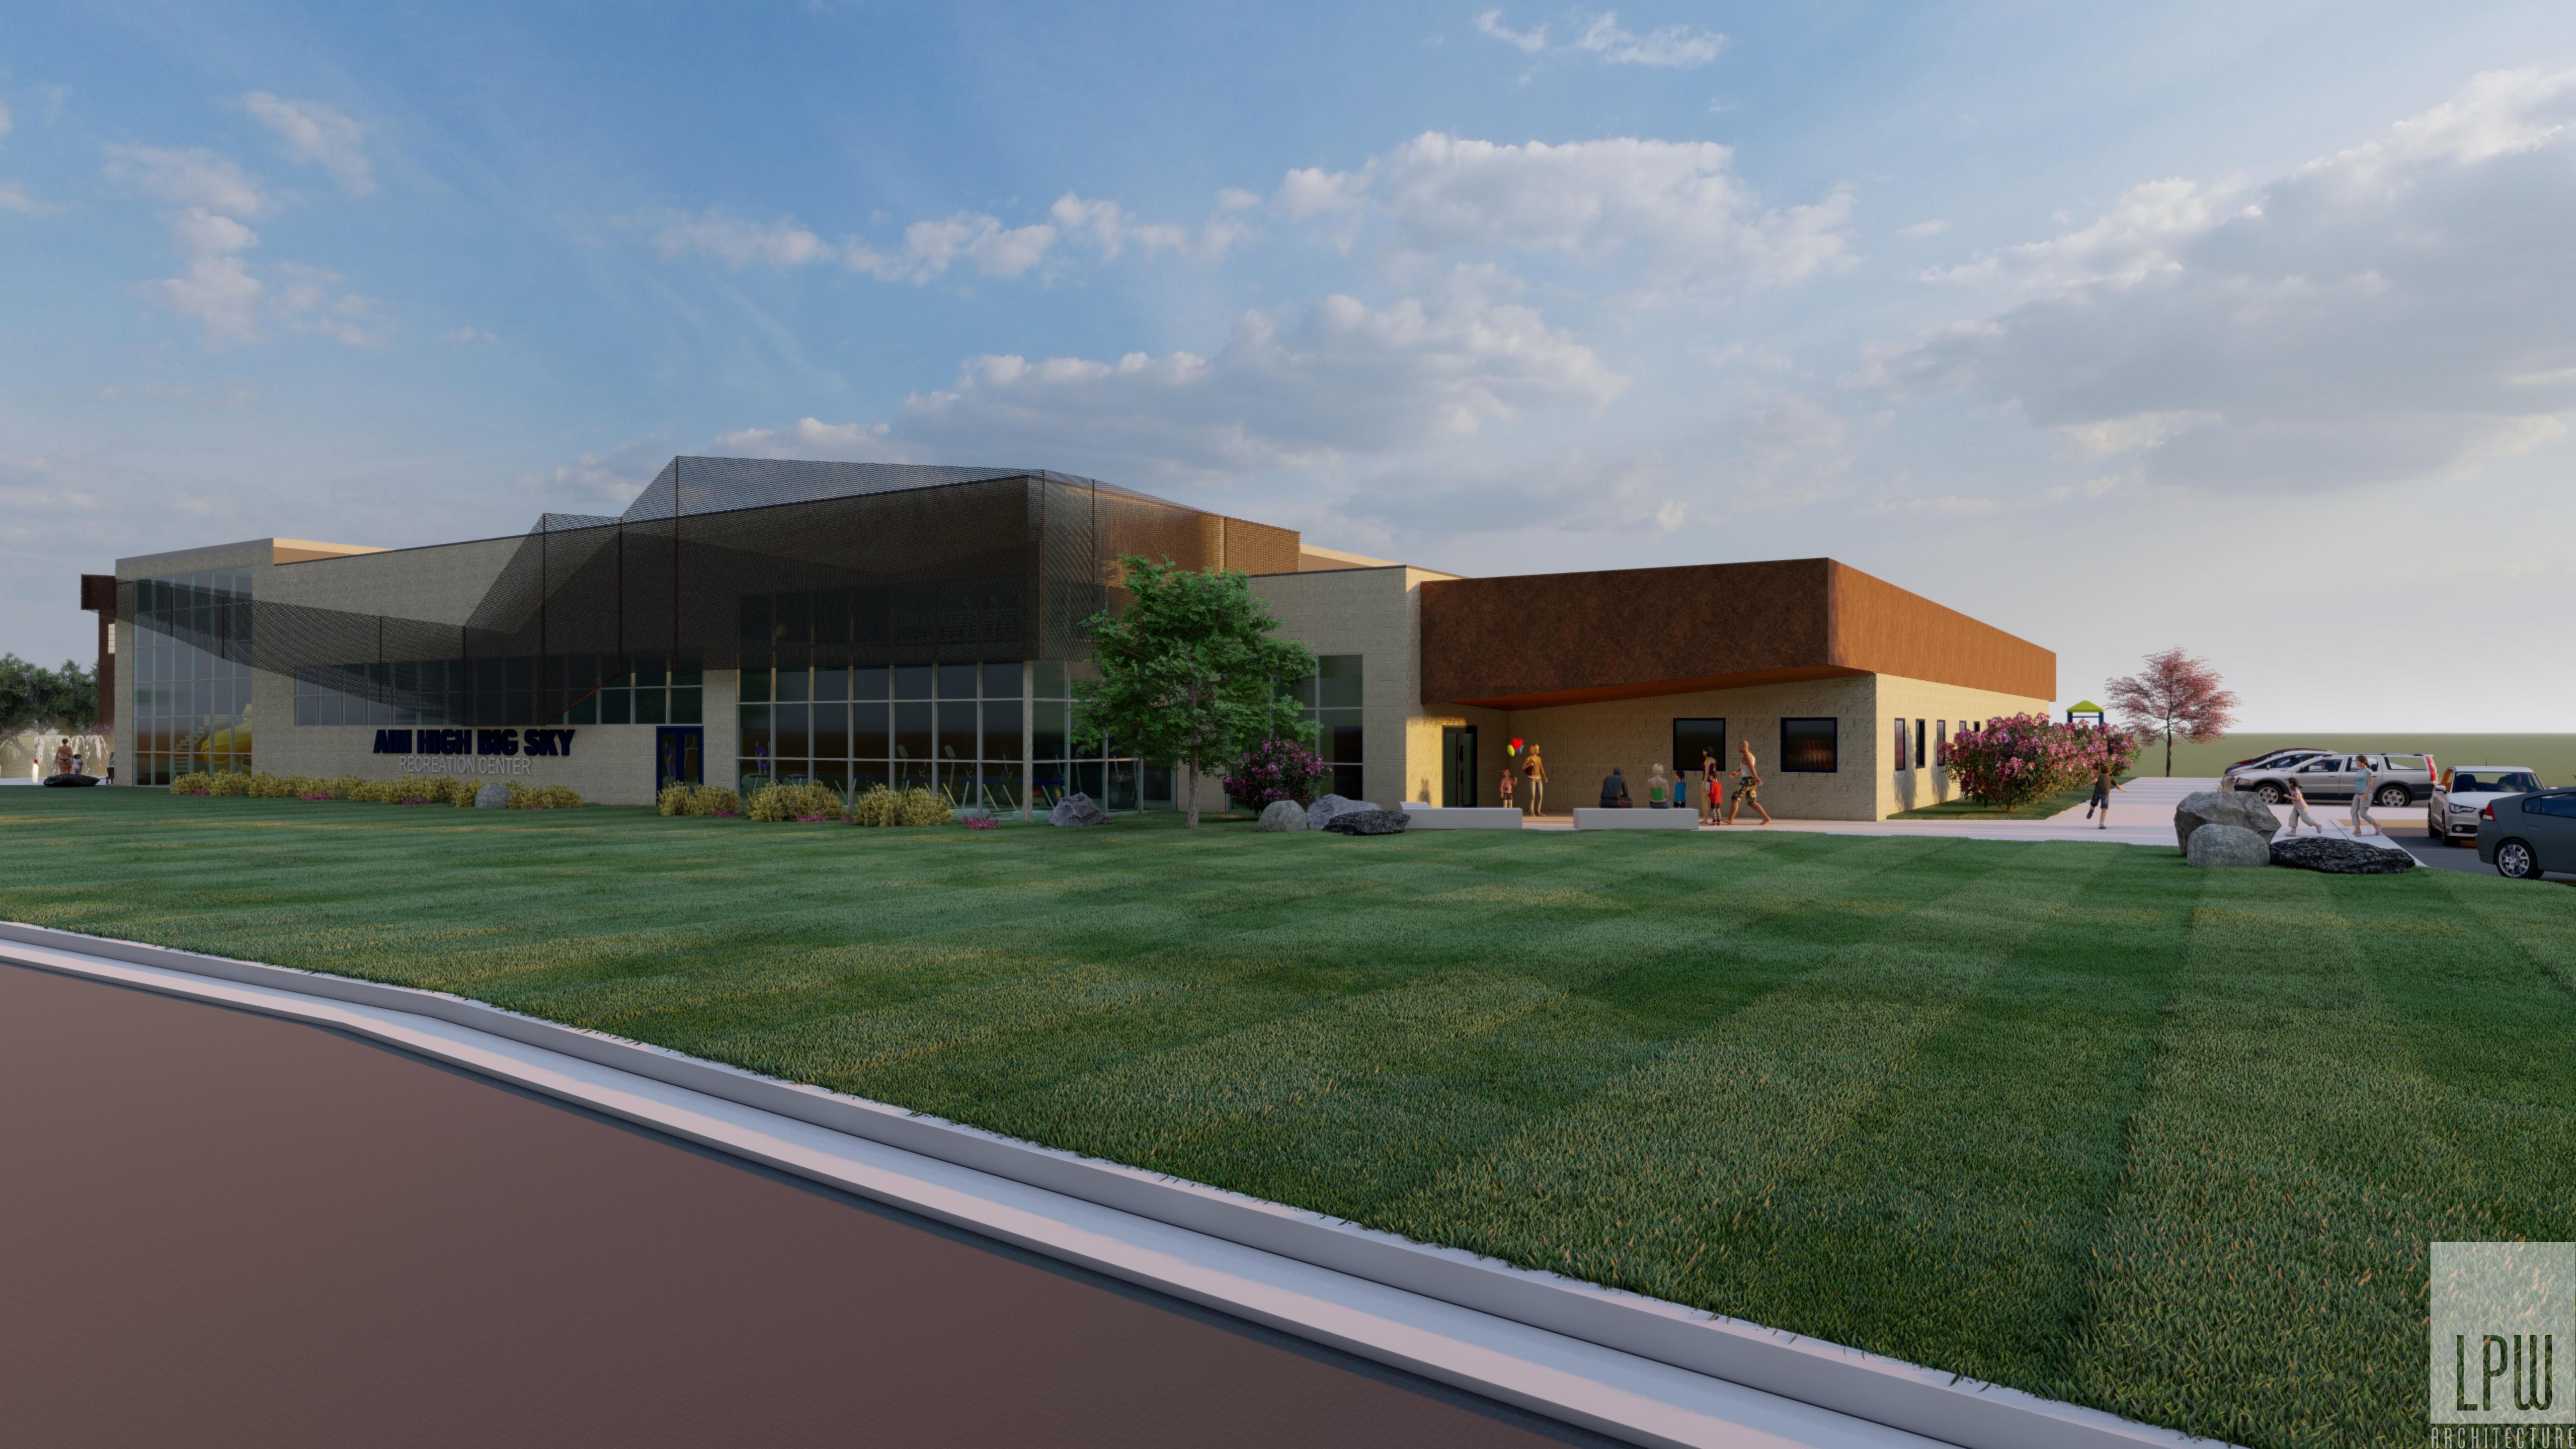

## Aim High Big Sky Recreation Center: Conceptual Site Plan

City of Great Falls Owned Parcel

 Future Expansion Area (MAFB Owned Parcel, to be acquired by City piror to grant approval)

| Area S         | Schedule (Gross B | uildi |
|----------------|-------------------|-------|
| Level          | Area              | 0     |
|                |                   | -     |
| LEVEL 1        | 45136 SF          |       |
| LEVEL 2        | 9259 SF           |       |
| Grand total: 2 | 54396 SF          |       |