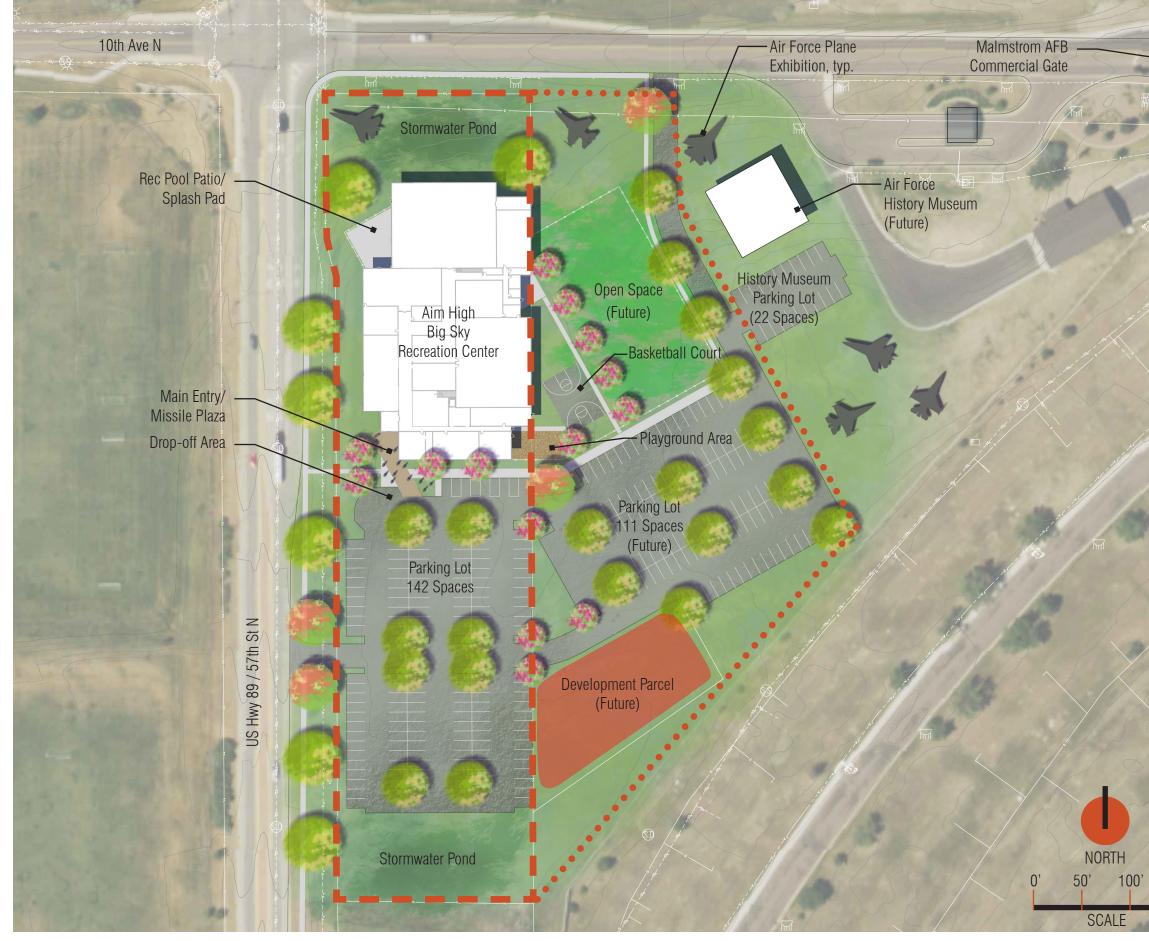

## Aim High Big Sky Recreation Center: Conceptual Site Plan

City of Great Falls Owned Parcel

 Future Expansion Area (MAFB Owned Parcel, to be acquired by City piror to grant approval)

| Area S         | Schedule (Gross B | uildi |
|----------------|-------------------|-------|
| Level          | Area              | 0     |
|                |                   | -     |
| LEVEL 1        | 45136 SF          |       |
| LEVEL 2        | 9259 SF           |       |
| Grand total: 2 | 54396 SF          |       |