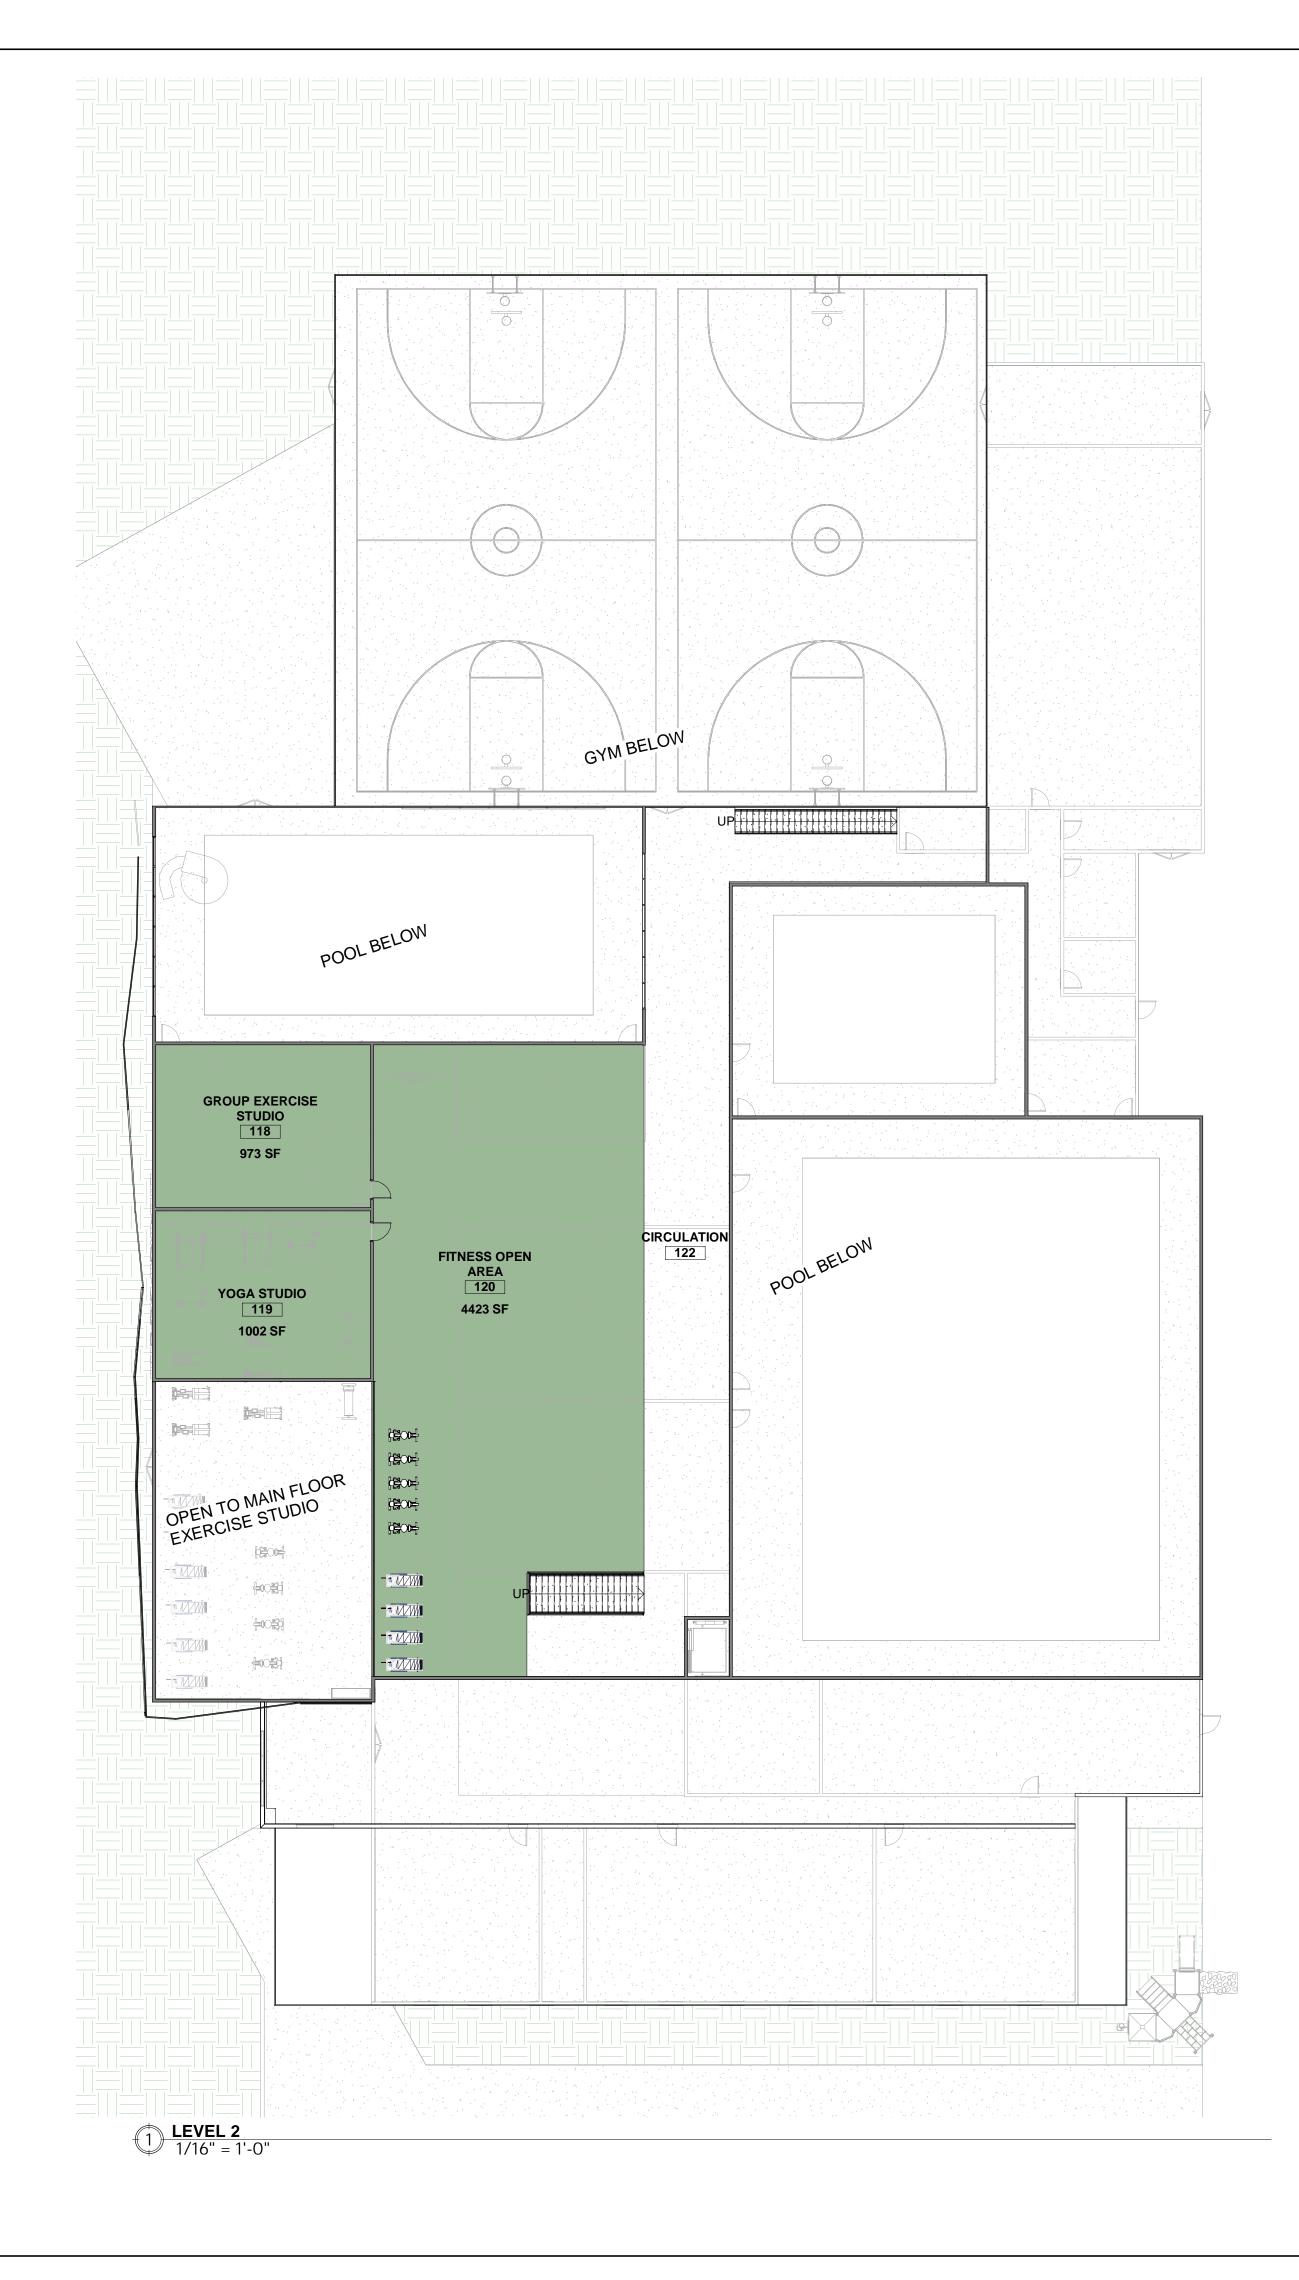

| Room & Occupancy Schedule |                |                 |            |                            |           |  |  |
|---------------------------|----------------|-----------------|------------|----------------------------|-----------|--|--|
| Room Name                 | Room<br>Number | Area            | Level      | Occupant<br>Load<br>Factor | Occupancy |  |  |
|                           | 100            | 0045.05         |            |                            |           |  |  |
|                           | 100            | 3245 SF         | LEVEL 1    |                            |           |  |  |
| FAMILY LOCKER RM          | 101            | 482 SF          | LEVEL 1    |                            |           |  |  |
| PARTY RM                  | 102            | 1061 SF         | LEVEL 1    |                            |           |  |  |
|                           | 103            | 963 SF          | LEVEL 1    |                            |           |  |  |
| CLASSROOM                 |                | 1383 SF         | LEVEL 1    |                            |           |  |  |
| POOL MECHANICAL           | 105            | 1198 SF         | LEVEL 1    |                            |           |  |  |
| WARM POOL                 | 106            | 1871 SF         | LEVEL 1    |                            |           |  |  |
| GYM                       | 107            | 9602 SF         | LEVEL 1    |                            |           |  |  |
| MECHANICAL                | 108            | 2138 SF         | LEVEL 1    |                            |           |  |  |
| WHIRLPOOL                 | 109            | 227 SF          | LEVEL 1    |                            |           |  |  |
| POOL OFFICE               | 110            | 105 SF          | LEVEL 1    |                            |           |  |  |
| ADMINISTRATION            | 111            | 793 SF          | LEVEL 1    |                            |           |  |  |
| VESTIBULE                 | 112            | Not Placed      | Not Placed |                            |           |  |  |
| LAP POOL                  | 113            | 7251 SF         | LEVEL 1    |                            |           |  |  |
| OPEN FITNESS AREA         | 114            | 2845 SF         | LEVEL 1    |                            |           |  |  |
| STORAGE                   | 115            | 148 SF          | LEVEL 1    |                            |           |  |  |
| ELECTRICAL                | 116            | 156 SF          | LEVEL 1    |                            |           |  |  |
| MAINT. SHOP               | 117            | 168 SF          | LEVEL 1    |                            |           |  |  |
| GROUP EXERCISE STUDIO     | 118            | 973 SF          | LEVEL 2    |                            |           |  |  |
| YOGA STUDIO               | 119            | 1002 SF         | LEVEL 2    |                            |           |  |  |
| FITNESS OPEN AREA         | 120            | 4423 SF         | LEVEL 2    |                            |           |  |  |
| CIRCULATION               | 122            | 2858 SF         | LEVEL 2    |                            |           |  |  |
| WOMENS LOCKER RM          | 123            | 1257 SF         | LEVEL 1    |                            |           |  |  |
| MENS LOCKER RM            | 124            | 1279 SF         | LEVEL 1    |                            |           |  |  |
| LOBBY                     | 125            | 1394 SF         | LEVEL 1    |                            |           |  |  |
| RESTROOMS                 | 126            | 490 SF          | LEVEL 1    |                            |           |  |  |
| CHECK IN COUNTER          | 127            | Not<br>Enclosed | LEVEL 1    |                            |           |  |  |
| LAUNDRY                   | 128            | 203 SF          | LEVEL 1    |                            |           |  |  |
| GENERAL STORAGE           | 129            | 470 SF          | LEVEL 1    |                            |           |  |  |
| VESTIBULE                 | 130            | 370 SF          | LEVEL 1    |                            |           |  |  |

| Room Name             | Room<br>Number | Area            | Level      | Occupant<br>Load<br>Factor | Occupancy |
|-----------------------|----------------|-----------------|------------|----------------------------|-----------|
|                       | 100            | 2045.05         |            |                            |           |
|                       | 100            | 3245 SF         | LEVEL 1    |                            |           |
| FAMILY LOCKER RM      | 101            | 482 SF          | LEVEL 1    |                            |           |
|                       | 102            | 1061 SF         | LEVEL 1    |                            |           |
|                       | 103            | 963 SF          | LEVEL 1    |                            |           |
| CLASSROOM             |                | 1383 SF         | LEVEL 1    |                            |           |
| POOL MECHANICAL       | 105            | 1198 SF         | LEVEL 1    |                            |           |
| WARM POOL             | 106            | 1871 SF         | LEVEL 1    |                            |           |
| GYM                   | 107            | 9602 SF         | LEVEL 1    |                            |           |
| MECHANICAL            | 108            | 2138 SF         | LEVEL 1    |                            |           |
| WHIRLPOOL             | 109            | 227 SF          | LEVEL 1    |                            |           |
| POOL OFFICE           | 110            | 105 SF          | LEVEL 1    |                            |           |
| ADMINISTRATION        | 111            | 793 SF          | LEVEL 1    |                            |           |
| VESTIBULE             | 112            | Not Placed      | Not Placed |                            |           |
| LAP POOL              | 113            | 7251 SF         | LEVEL 1    |                            |           |
| OPEN FITNESS AREA     | 114            | 2845 SF         | LEVEL 1    |                            |           |
| STORAGE               | 115            | 148 SF          | LEVEL 1    |                            |           |
| ELECTRICAL            | 116            | 156 SF          | LEVEL 1    |                            |           |
| MAINT. SHOP           | 117            | 168 SF          | LEVEL 1    |                            |           |
| GROUP EXERCISE STUDIO | 118            | 973 SF          | LEVEL 2    |                            |           |
| YOGA STUDIO           | 119            | 1002 SF         | LEVEL 2    |                            |           |
| FITNESS OPEN AREA     | 120            | 4423 SF         | LEVEL 2    |                            |           |
| CIRCULATION           | 122            | 2858 SF         | LEVEL 2    |                            |           |
| WOMENS LOCKER RM      | 123            | 1257 SF         | LEVEL 1    |                            |           |
| MENS LOCKER RM        | 124            | 1279 SF         | LEVEL 1    |                            |           |
| LOBBY                 | 125            | 1394 SF         | LEVEL 1    |                            |           |
| RESTROOMS             | 126            | 490 SF          | LEVEL 1    |                            |           |
| CHECK IN COUNTER      | 127            | Not<br>Enclosed | LEVEL 1    |                            |           |
| LAUNDRY               | 128            | 203 SF          | LEVEL 1    |                            |           |
| GENERAL STORAGE       | 129            | 470 SF          | LEVEL 1    |                            |           |
| VESTIBULE             | 130            | 370 SF          | LEVEL 1    |                            |           |