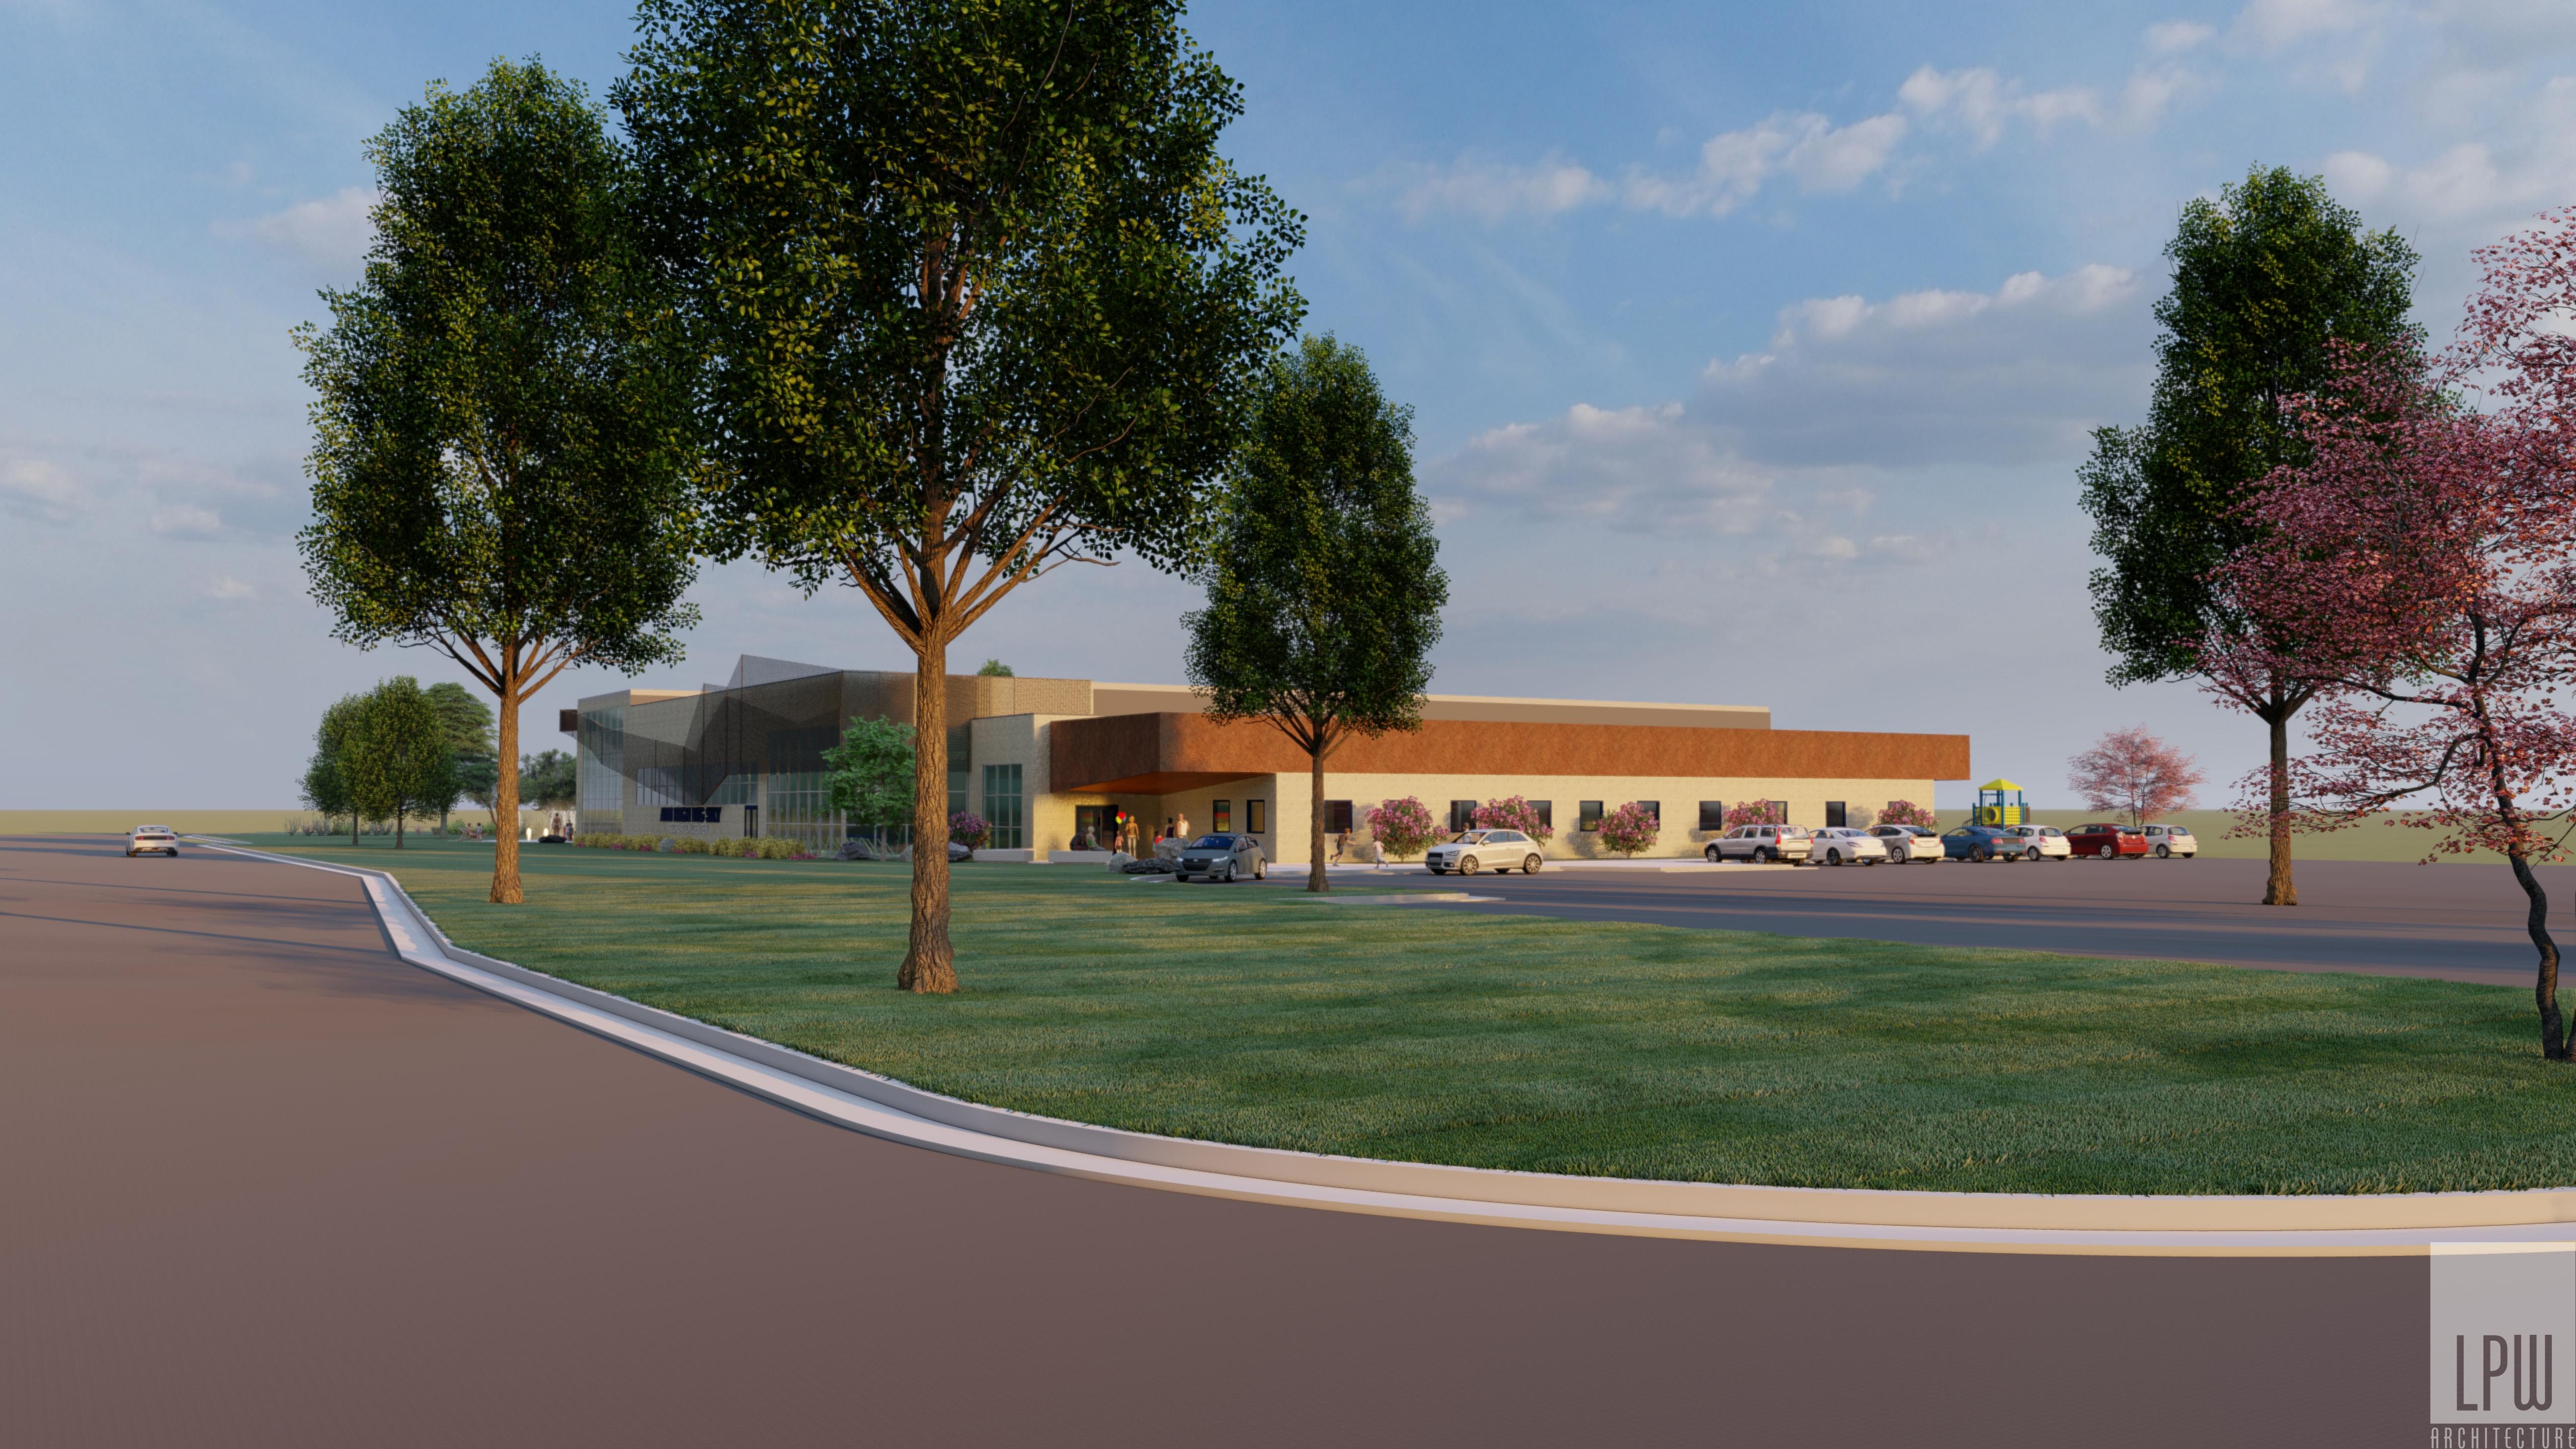

## Aim High Big Sky Recreation Center: Conceptual Site Plan

City of Great Falls Owned Parcel

 Future Expansion Area (MAFB Owned Parcel, to be acquired by City piror to grant approval)

| Area S         | Schedule (Gross B | uildi |
|----------------|-------------------|-------|
| Level          | Area              | 0     |
|                |                   | -     |
| LEVEL 1        | 45136 SF          |       |
| LEVEL 2        | 9259 SF           |       |
| Grand total: 2 | 54396 SF          |       |