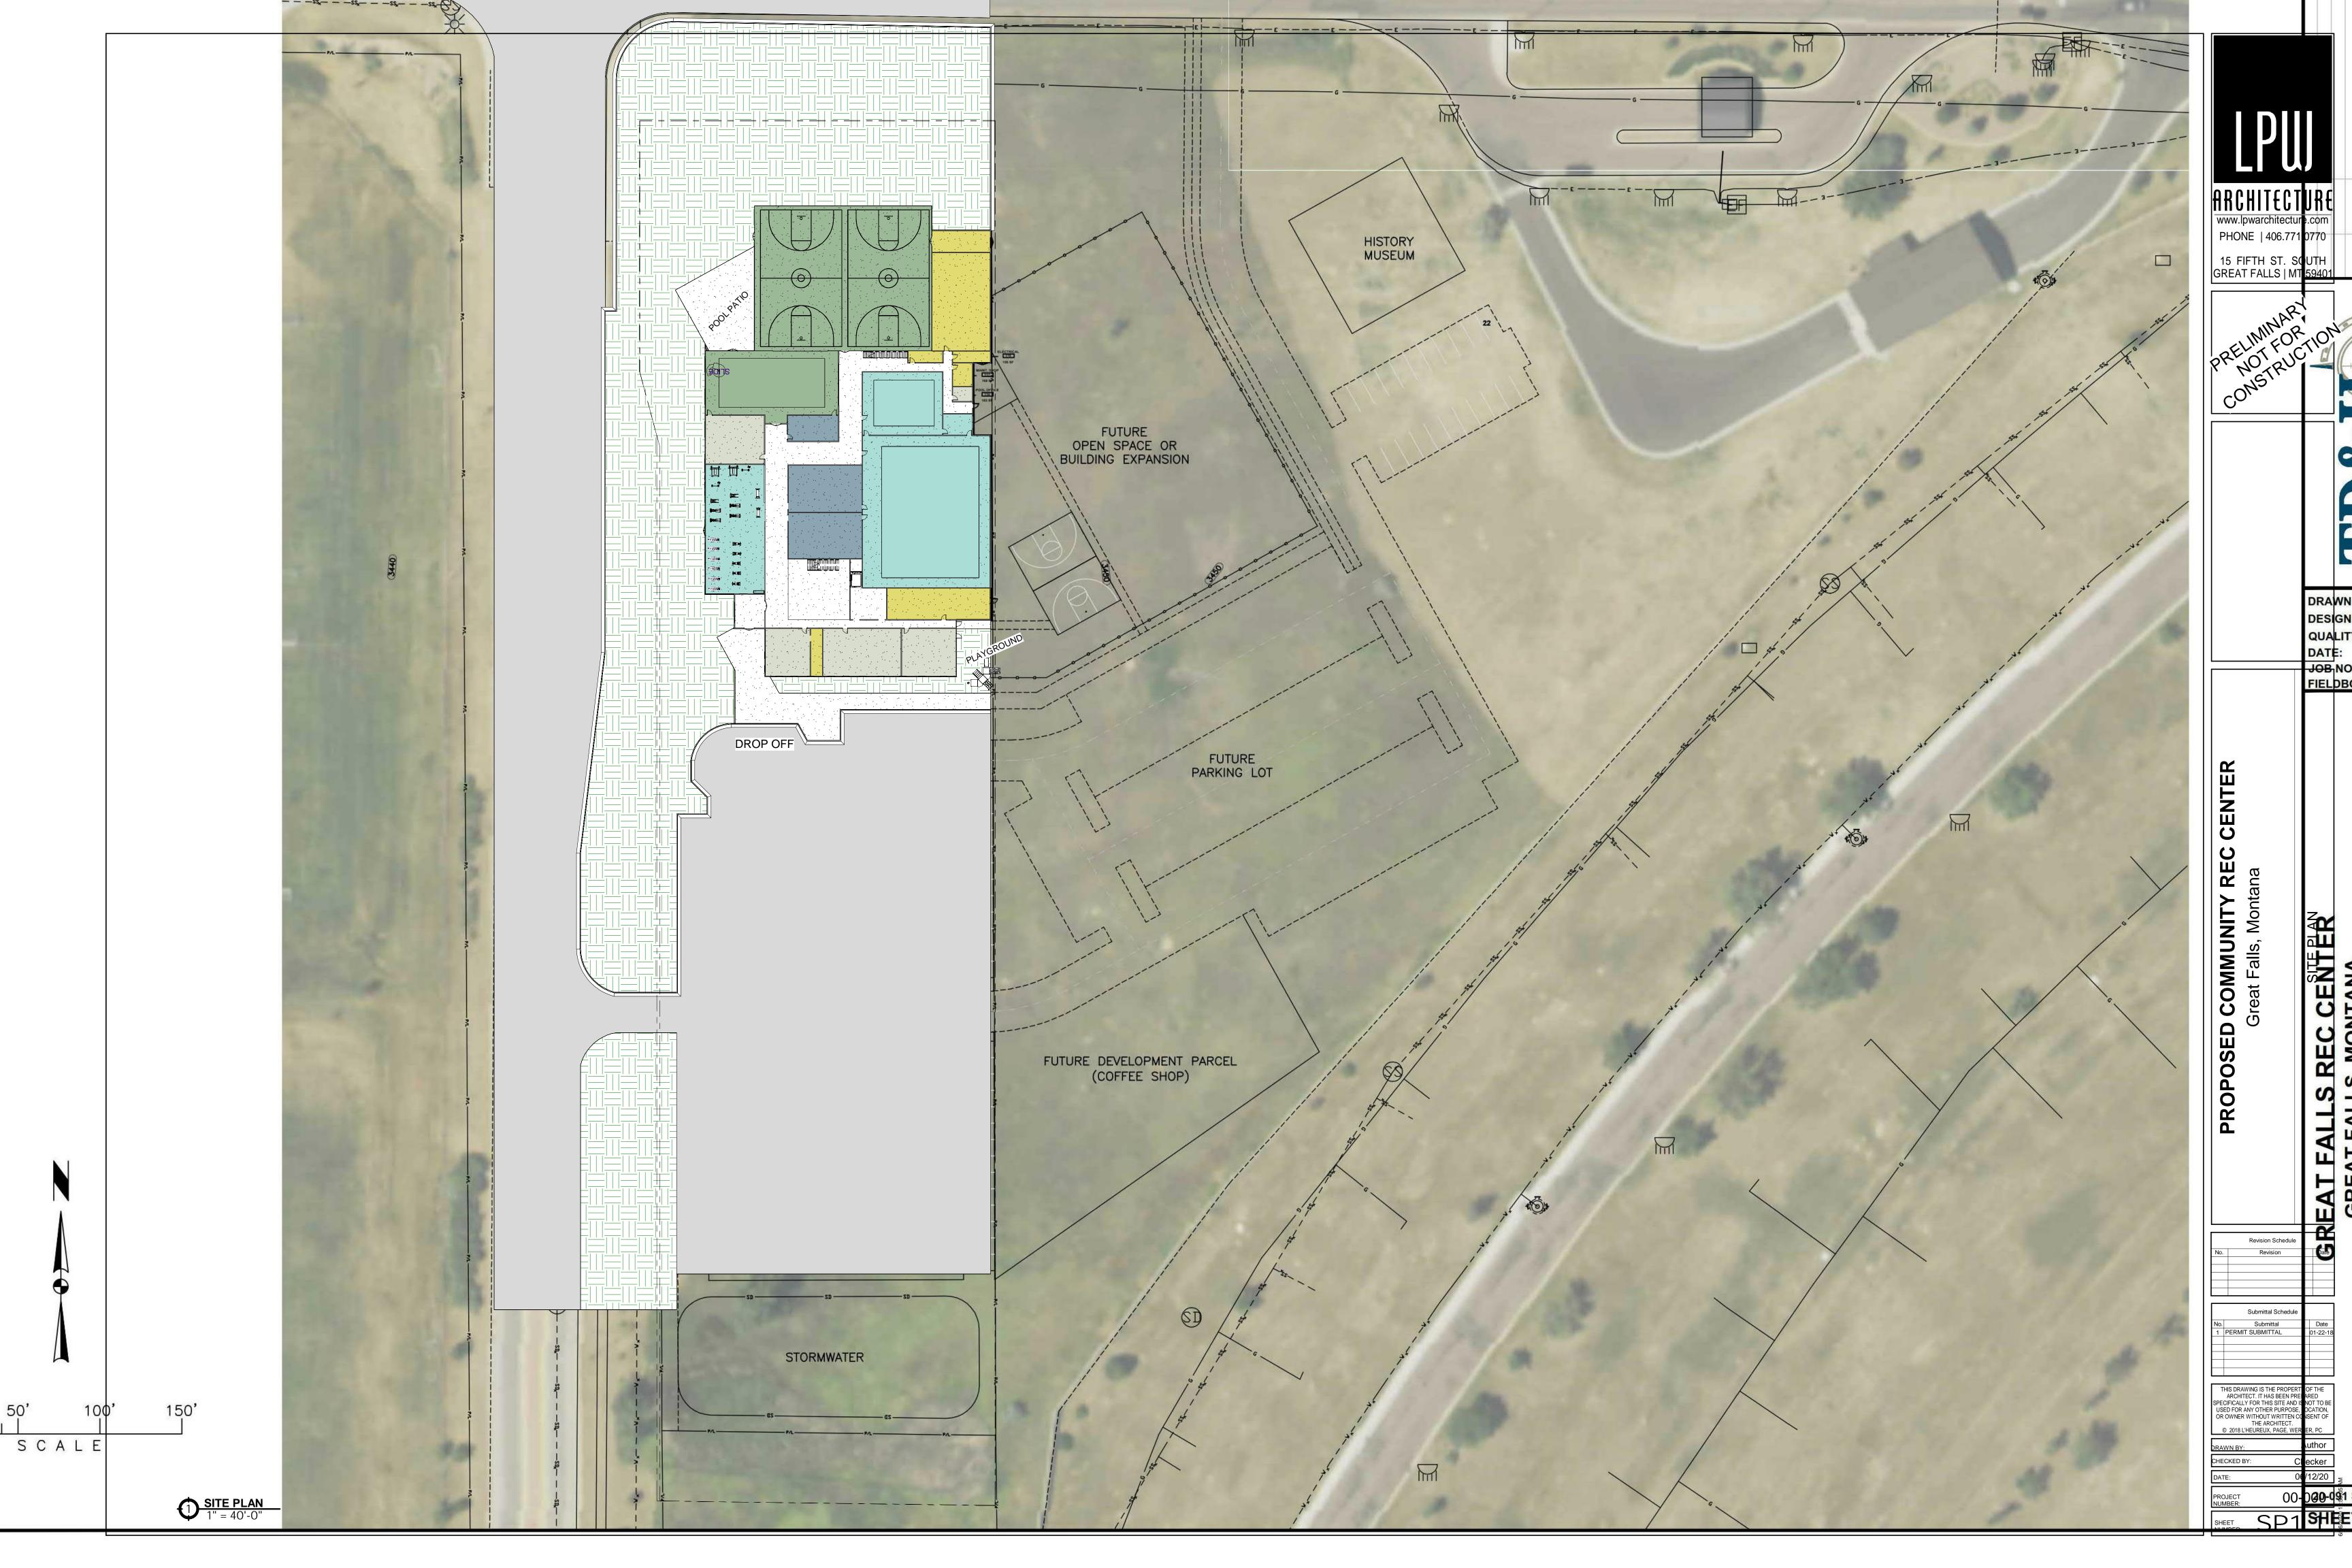

## Aim High Big Sky Recreation Center: Conceptual Site Plan

City of Great Falls Owned Parcel

 Future Expansion Area (MAFB Owned Parcel, to be acquired by City piror to grant approval)

| Area S         | Schedule (Gross B | uildi |
|----------------|-------------------|-------|
| Level          | Area              | 0     |
|                |                   | -     |
| LEVEL 1        | 45136 SF          |       |
| LEVEL 2        | 9259 SF           |       |
| Grand total: 2 | 54396 SF          |       |

| Room & Occupancy Schedule |                |                 |            |                            |           |  |  |
|---------------------------|----------------|-----------------|------------|----------------------------|-----------|--|--|
| Room Name                 | Room<br>Number | Area            | Level      | Occupant<br>Load<br>Factor | Occupancy |  |  |
|                           | 100            | 0045.05         |            |                            |           |  |  |
|                           | 100            | 3245 SF         | LEVEL 1    |                            |           |  |  |
| FAMILY LOCKER RM          | 101            | 482 SF          | LEVEL 1    |                            |           |  |  |
| PARTY RM                  | 102            | 1061 SF         | LEVEL 1    |                            |           |  |  |
|                           | 103            | 963 SF          | LEVEL 1    |                            |           |  |  |
| CLASSROOM                 |                | 1383 SF         | LEVEL 1    |                            |           |  |  |
| POOL MECHANICAL           | 105            | 1198 SF         | LEVEL 1    |                            |           |  |  |
| WARM POOL                 | 106            | 1871 SF         | LEVEL 1    |                            |           |  |  |
| GYM                       | 107            | 9602 SF         | LEVEL 1    |                            |           |  |  |
| MECHANICAL                | 108            | 2138 SF         | LEVEL 1    |                            |           |  |  |
| WHIRLPOOL                 | 109            | 227 SF          | LEVEL 1    |                            |           |  |  |
| POOL OFFICE               | 110            | 105 SF          | LEVEL 1    |                            |           |  |  |
| ADMINISTRATION            | 111            | 793 SF          | LEVEL 1    |                            |           |  |  |
| VESTIBULE                 | 112            | Not Placed      | Not Placed |                            |           |  |  |
| LAP POOL                  | 113            | 7251 SF         | LEVEL 1    |                            |           |  |  |
| OPEN FITNESS AREA         | 114            | 2845 SF         | LEVEL 1    |                            |           |  |  |
| STORAGE                   | 115            | 148 SF          | LEVEL 1    |                            |           |  |  |
| ELECTRICAL                | 116            | 156 SF          | LEVEL 1    |                            |           |  |  |
| MAINT. SHOP               | 117            | 168 SF          | LEVEL 1    |                            |           |  |  |
| GROUP EXERCISE STUDIO     | 118            | 973 SF          | LEVEL 2    |                            |           |  |  |
| YOGA STUDIO               | 119            | 1002 SF         | LEVEL 2    |                            |           |  |  |
| FITNESS OPEN AREA         | 120            | 4423 SF         | LEVEL 2    |                            |           |  |  |
| CIRCULATION               | 122            | 2858 SF         | LEVEL 2    |                            |           |  |  |
| WOMENS LOCKER RM          | 123            | 1257 SF         | LEVEL 1    |                            |           |  |  |
| MENS LOCKER RM            | 124            | 1279 SF         | LEVEL 1    |                            |           |  |  |
| LOBBY                     | 125            | 1394 SF         | LEVEL 1    |                            |           |  |  |
| RESTROOMS                 | 126            | 490 SF          | LEVEL 1    |                            |           |  |  |
| CHECK IN COUNTER          | 127            | Not<br>Enclosed | LEVEL 1    |                            |           |  |  |
| LAUNDRY                   | 128            | 203 SF          | LEVEL 1    |                            |           |  |  |
| GENERAL STORAGE           | 129            | 470 SF          | LEVEL 1    |                            |           |  |  |
| VESTIBULE                 | 130            | 370 SF          | LEVEL 1    |                            |           |  |  |

| Room Name             | Room<br>Number | Area            | Level      | Occupant<br>Load<br>Factor | Occupancy |
|-----------------------|----------------|-----------------|------------|----------------------------|-----------|
|                       | 100            | 2045.05         |            |                            |           |
|                       | 100            | 3245 SF         | LEVEL 1    |                            |           |
| FAMILY LOCKER RM      | 101            | 482 SF          | LEVEL 1    |                            |           |
|                       | 102            | 1061 SF         | LEVEL 1    |                            |           |
|                       | 103            | 963 SF          | LEVEL 1    |                            |           |
| CLASSROOM             |                | 1383 SF         | LEVEL 1    |                            |           |
| POOL MECHANICAL       | 105            | 1198 SF         | LEVEL 1    |                            |           |
| WARM POOL             | 106            | 1871 SF         | LEVEL 1    |                            |           |
| GYM                   | 107            | 9602 SF         | LEVEL 1    |                            |           |
| MECHANICAL            | 108            | 2138 SF         | LEVEL 1    |                            |           |
| WHIRLPOOL             | 109            | 227 SF          | LEVEL 1    |                            |           |
| POOL OFFICE           | 110            | 105 SF          | LEVEL 1    |                            |           |
| ADMINISTRATION        | 111            | 793 SF          | LEVEL 1    |                            |           |
| VESTIBULE             | 112            | Not Placed      | Not Placed |                            |           |
| LAP POOL              | 113            | 7251 SF         | LEVEL 1    |                            |           |
| OPEN FITNESS AREA     | 114            | 2845 SF         | LEVEL 1    |                            |           |
| STORAGE               | 115            | 148 SF          | LEVEL 1    |                            |           |
| ELECTRICAL            | 116            | 156 SF          | LEVEL 1    |                            |           |
| MAINT. SHOP           | 117            | 168 SF          | LEVEL 1    |                            |           |
| GROUP EXERCISE STUDIO | 118            | 973 SF          | LEVEL 2    |                            |           |
| YOGA STUDIO           | 119            | 1002 SF         | LEVEL 2    |                            |           |
| FITNESS OPEN AREA     | 120            | 4423 SF         | LEVEL 2    |                            |           |
| CIRCULATION           | 122            | 2858 SF         | LEVEL 2    |                            |           |
| WOMENS LOCKER RM      | 123            | 1257 SF         | LEVEL 1    |                            |           |
| MENS LOCKER RM        | 124            | 1279 SF         | LEVEL 1    |                            |           |
| LOBBY                 | 125            | 1394 SF         | LEVEL 1    |                            |           |
| RESTROOMS             | 126            | 490 SF          | LEVEL 1    |                            |           |
| CHECK IN COUNTER      | 127            | Not<br>Enclosed | LEVEL 1    |                            |           |
| LAUNDRY               | 128            | 203 SF          | LEVEL 1    |                            |           |
| GENERAL STORAGE       | 129            | 470 SF          | LEVEL 1    |                            |           |
| VESTIBULE             | 130            | 370 SF          | LEVEL 1    |                            |           |

## Department Legend

GYM AREA