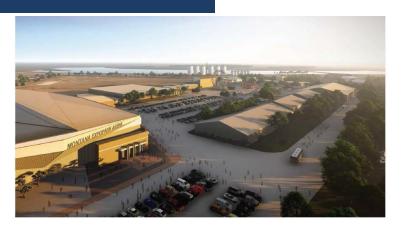

## THE FUTURE OF MONTANA EXPOPARK

A DRAFT Improvement Plan For Our Community Asset

www.VisitGreatFallsMontana.org

## \$86 MILLION INVESTMENT FOR THE FUTURE

| Room / Functional Space        | Total Structure | Total Conceptual Estimate |              |              |
|--------------------------------|-----------------|---------------------------|--------------|--------------|
|                                | GSF             | Low                       | High         | Recommended  |
| A. Multi-purpose Event Center  | 206,287         | \$64,735,131              | \$79,786,918 | \$72,261,024 |
| B. Four Seasons Arena          | 0               | \$45,360                  | \$75,600     | \$60,480     |
| C. Livestock Facility Upgrades | 73,352          | \$11,179,978              | \$14,146,005 | \$12,662,991 |
| D. RV Additions/Renovations    | 0               | \$1,001,700               | \$1,144,800  | \$1,073,250  |
| Total                          | 279,639         | \$76,962,169              | \$95,153,323 | \$86,057,746 |