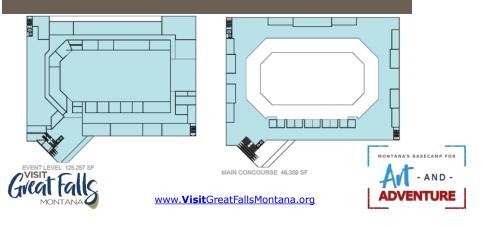

## \$86 MILLION INVESTMENT FOR THE FUTURE

| Room / Functional Space        | Total Structure | Total Conceptual Estimate |              |              |
|--------------------------------|-----------------|---------------------------|--------------|--------------|
|                                | GSF             | Low                       | High         | Recommended  |
| A. Multi-purpose Event Center  | 206,287         | \$64,735,131              | \$79,786,918 | \$72,261,024 |
| B. Four Seasons Arena          | 0               | \$45,360                  | \$75,600     | \$60,480     |
| C. Livestock Facility Upgrades | 73,352          | \$11,179,978              | \$14,146,005 | \$12,662,991 |
| D. RV Additions/Renovations    | 0               | \$1,001,700               | \$1,144,800  | \$1,073,250  |
| Total                          | 279,639         | \$76,962,169              | \$95,153,323 | \$86,057,746 |