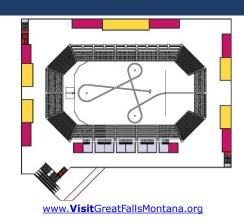

## MULTIPURPOSE ARENA – 2 FLOORS

## RODEO 4,213 SEATS

144 Suite166 Loge

513 CLUB

313 CLUB

0 PORTABLE

0 FLOOR