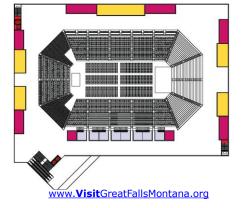

## FOUR SEASONS ARENA

## RODEO 4,213 SEATS

144 Suite166 Loge

513 CLUB

313 CLUB

0 PORTABLE

0 FLOOR

## ICE SHOW 6,477 SEATS

4 SUITE

166 Loge 513 Club

3,390 FIXED

2,264 PORTABLE 0 FLOOR

Great Falls

## BASKETBALL 7,205 SEATS

144 SUITE 166 LOGE 513 CLUB 3,390 FIXED 2,768 PORTABLE

224

## CONCERT 9,779 SEATS

144 SUITE
166 LOGE
513 CLUB
2,340 FIXED
2,098 PORTABLE
1,470 FLOOR

Entertainment/Roder Sporting Event

Other Fair/Festival Exhibition

Equine/Livestock Entertainment/Rode Sporting Event State Fair Other Fair/Festival