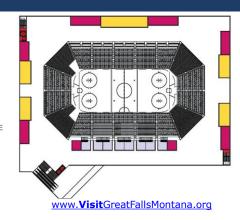

## MULTIPURPOSE ARENA – 2 FLOORS

## ICE SHOW 6,477 SEATS

4 SUITE

166 Loge 513 Club

3,390 FIXED

2,264 PORTABLE 0 FLOOR

Great Falls