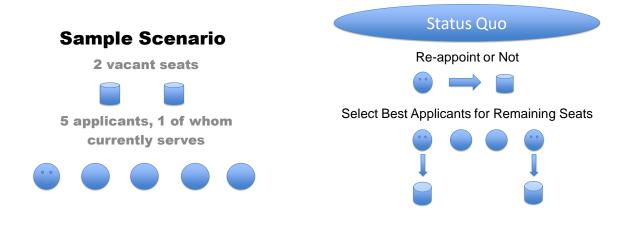

## 3. BOARD AND COMMISSION REAPPOINTMENT PROCESS

Commissioner Moe reported that, after the last Commission meeting, she reviewed appointments to boards and commissions made by the Commission. She reviewed a handout titled: Relevant Policy Language – Resolution 10235 – Appointments to Boards since June 5, 2018.

Commissioner Moe explained that prior to June, her understanding was that Executive Assistant Krista Artis was advertising whether there was a person seeking reappointment or not. Adoption of Resolution 10235 obviated the advertising requirement if there was a board member that expressed an interest in being reappointed.

When there is a recommendation for reappointment by a board or commission, the motion sets forth the name of the individual to be reappointed in the agenda report. Although the Commission gets a recommendation, Commissioner Bronson has pointed out that the Commission has the right to choose to appoint anyone it wants to. She would prefer that each of the candidates be considered equally for the vacant seats, rather than reappointing the recommended person and then choosing from amongst the remaining applicants to fill the other vacant seats.

Commissioner Houck pointed out the difference is that some of the advisory groups provide a recommendation to the Commission.

Commissioner Moe reviewed and discussed the attached PowerPoint presentation covering what she believes to be better options and implications, side issues, sample scenario, status quo and status quo implications. She again reiterated that she would prefer that the Commission select the best applicants for all vacant seats, and that the agenda report be changed accordingly so that there is not a separate motion for reappointments and the recommended applicant name not be included in the proposed motion.