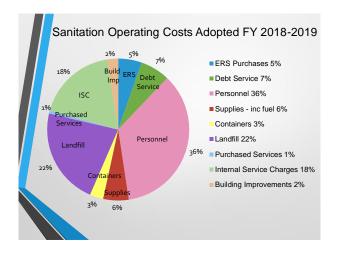

Mr. Rearden reviewed and discussed the attached PowerPoint presentation covering the rate setting timetable, customer base, staffing, operating costs, landfill costs and tonnage, equipment, maintenance costs, cash flow with capital outlay/debt service without depreciation, previous residential and commercial rate increases, monthly residential and commercial current versus proposed rates, and current statewide rates. Great Falls' proposed rates are the third lowest in the state.