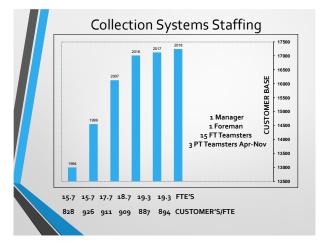

Mr. Rearden reviewed and discussed the attached PowerPoint presentation covering the rate setting timetable, customer base, staffing, operating costs, landfill costs and tonnage, equipment, maintenance costs, cash flow with capital outlay/debt service without depreciation, previous residential and commercial rate increases, monthly residential and commercial current versus proposed rates, and current statewide rates. Great Falls' proposed rates are the third lowest in the state.

## ADJOURN

There being no further discussion, Mayor Kelly adjourned the informal work session of January 15, 2019 at 6:27 p.m.

| City Sanitation Cu                 | ustomer B | ase   |
|------------------------------------|-----------|-------|
| City Utility Customer Base FY 2018 | 21,790    | 100%  |
| City SN Residential Customers      | 15,699    |       |
| City SN Commercial Customers       | 1,187     |       |
| Total City                         | 16,886    | 77.5% |
| Montana Waste Systems              |           |       |
| Residential & Commercial           | 4,904     |       |
| Total MWS                          | 4,904     | 22.5% |