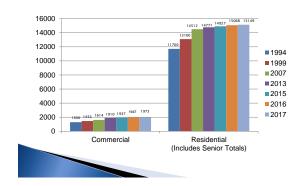

ented that should the Commission adopt a resolution in the January/February timeframe, it would be put on the May election ballot. Commissioner Burow suggested a plan to get information out to the public before there is a lot of misinformation.

#### **ADJOURN**

There being no further discussion, Mayor Kelly adjourned the informal work session of October 17, 2017, at 6:12 p.m.

# City of Great Falls Sanitation Division

2017 RATE ANALYSIS

Presented at the October 17, 2017 City Commission Work Session



- Dctober 17, 2017
  - -- Commission Work Session Presentation
- Dctober 17, 2017
  - -- Set Public Hearing for November 7, 2017
- November 7, 2017
  - -- Public Hearing on Resolution 10208
- December 1, 2017
  - -- Rates proposed to go into effect



# **City Sanitation Customer Base**



# **Collection Systems Staffing**



#### PERSONNEL CHANGES OVER THE YEARS

| YEAR | PERSONNEL                                                                                                    |
|------|--------------------------------------------------------------------------------------------------------------|
| 2013 | 1 - Supervisor 12 - Full Time<br>1 - Foreman 6 - Part Time                                                   |
| 2014 | 1 - Supervisor 12 - Full Time<br>1 - Foreman 6 - Part Time<br>*Part Timers Eligible for Health Insurance (0) |
| 2015 | 1 - Supervisor 13 - Full Time<br>1 - Foreman 5 - Part Time<br>*Part Timers Eligible for Health Insurance (2) |
| 2016 | 1 - Supervisor 13 - Full Time<br>1 - Foreman 5 - Part Time<br>*Part Timers Eligible for Health Insurance (3) |
|