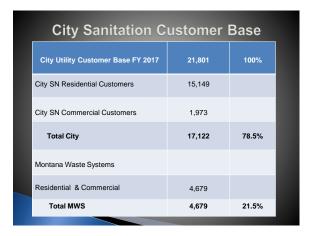

n't until May, 2018. Manager Doyon commented that should the Commission adopt a resolution in the January/February timeframe, it would be put on the May election ballot. Commissioner Burow suggested a plan to get information out to the public before there is a lot of misinformation.

#### **ADJOURN**

There being no further discussion, Mayor Kelly adjourned the informal work session of October 17, 2017, at 6:12 p.m.

# City of Great Falls Sanitation Division

2017 RATE ANALYSIS

Presented at the October 17, 2017 City Commission Work Session



- Dctober 17, 2017
  - -- Commission Work Session Presentation
- Dctober 17, 2017
  - -- Set Public Hearing for November 7, 2017
- November 7, 2017
  - -- Public Hearing on Resolution 10208
- December 1, 2017
  - -- Rates proposed to go into effect



# **City Sanitation Customer Base**



# **Collection Systems Staffing**



#### PERSONNEL CHANGES OVER THE YEARS

| YEAR | PERSONNEL                                                                                                    |
|------|--------------------------------------------------------------------------------------------------------------|
| 2013 | 1 - Supervisor 12 - Full Time<br>1 - Foreman 6 - Part Time                                                   |
| 2014 | 1 - Supervisor 12 - Full Time<br>1 - Foreman 6 - Part Time<br>*Part Timers Eligible for Health Insurance (0) |
| 2015 | 1 - Supervisor 13 - Full Time<br>1 - Foreman 5 - Part Time<br>*Part Timers Eligible for Health Insurance (2) |
| 2016 | 1 - Supervisor 13 - Full Time<br>1 - Foreman 5 - Part Time<br>*Part Timers