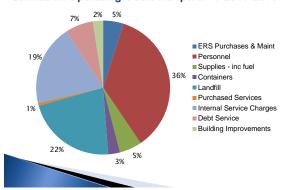

#### Sanitation Operating Costs Adopted FY 2017-2018

| Landfill Costs & Tonnage                |                      |                      |                     |                   |  |  |  |
|-----------------------------------------|----------------------|----------------------|---------------------|-------------------|--|--|--|
| Year                                    | LANDFILL<br>RATE/TON | Rate Increase<br>CPI | Landfill<br>Tonnage | Landfill<br>Costs |  |  |  |
| 2007                                    | \$20.98              | 3.25%                | 33,634.14           | \$705,644         |  |  |  |
| 2008                                    | \$21.39              | 2.00%                | 35,373.28           | \$756,634         |  |  |  |
| 2009                                    | \$22.32              | 4.35%                | 34,950.92           | \$780,105         |  |  |  |
| 2010                                    | \$22.52              | 0.90%                | 34,946.38           | \$786,992         |  |  |  |
| 2011                                    | \$22.88              | 1.60%                | 34,757.38           | \$795,249         |  |  |  |
| 2012                                    | \$23.05              | 0.75%                | 34,392.16           | \$792,739         |  |  |  |
| 2013                                    | \$23.82              | 3.35%                | 33,725.63           | \$803,345         |  |  |  |
| 2014                                    | \$24.20              | 1.60%                | 33,643.57           | \$814,174         |  |  |  |
| 2015                                    | \$24.78              | 1.25%                | 33,795.07           | \$837,442         |  |  |  |
| 2016                                    | \$24.86              | 0.32%                | 34,540.57           | \$855,641         |  |  |  |
| 2017                                    | \$25.61              | 3.00%                | 34,019.40           | \$871,237         |  |  |  |
| 10 year average annual increase – 1.97% |                      |                      |                     |                   |  |  |  |