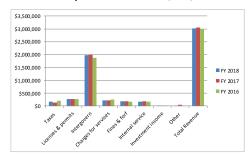

# 4. 2018 FIRST QUARTER BUDGET REVIEW

Fiscal Services Director Melissa Kinzler provided a handout titled City of Great Falls, Fund Balance Sheet as of 9/30/2017. The general fund unreserved balance is \$3.4 million dollars. She reviewed and discussed the attached PowerPoint presentation that included: General Fund cash flow, General Fund unreserved fund balance three year comparison, General Fund three year revenue comparison, General Fund three year expense comparison.