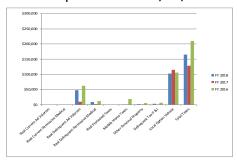

# 4. 2018 FIRST QUARTER BUDGET REVIEW

Fiscal Services Director Melissa Kinzler provided a handout titled City of Great Falls, Fund Balance Sheet as of 9/30/2017. The general fund unreserved balance is \$3.4 million dollars. She reviewed and discussed the attached PowerPoint presentation that included: General Fund cash flow, General Fund unreserved fund balance three year comparison, General Fund three year revenue comparison, General Fund three year expense comparison.

Director Kinzler further reviewed highlighted funds that included three year comparisons for the golf courses, golf courses cash flow, swimming pools, Civic Center events and the parking fund.

She requested that the Commission let her know if it wanted any other funds highlighted for the next review.