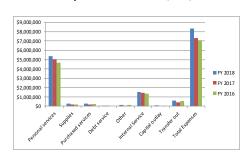

# 4. 2018 FIRST QUARTER BUDGET REVIEW

Fiscal Services Director Melissa Kinzler provided a handout titled City of Great Falls, Fund Balance Sheet as of 9/30/2017. The general fund unreserved balance is \$3.4 million dollars. She reviewed and discussed the attached PowerPoint presentation that included: General Fund cash flow, General Fund unreserved fund balance three year comparison, General Fund three year revenue comparison, General Fund three year expense comparison.

Director Kinzler further reviewed highlighted funds that included three year comparisons for the golf courses, golf courses cash flow, swimming pools, Civic Center events and the parking fund.

She requested that the Commission let her know if it wanted any other funds highlighted for the next review.