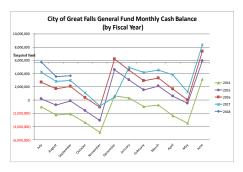

# 4. 2018 FIRST QUARTER BUDGET REVIEW

Fiscal Services Director Melissa Kinzler provided a handout titled City of Great Falls, Fund Balance Sheet as of 9/30/2017. The general fund unreserved balance is \$3.4 million dollars. She reviewed and discussed the attached PowerPoint presentation that included: General Fund cash flow, General Fund unreserved fund balance three year comparison, General Fund three year revenue comparison, General Fund three year expense comparison.