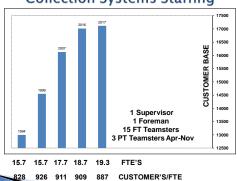

# **Collection Systems Staffing**

#### PERSONNEL CHANGES OVER THE YEARS

| YEAR | PERSONNEL                                                                                                    |
|------|--------------------------------------------------------------------------------------------------------------|
| 2013 | 1 - Supervisor 12 - Full Time<br>1 - Foreman 6 - Part Time                                                   |
| 2014 | 1 - Supervisor 12 - Full Time<br>1 - Foreman 6 - Part Time<br>*Part Timers Eligible for Health Insurance (0) |
| 2015 | 1 - Supervisor 13 - Full Time<br>1 - Foreman 5 - Part Time<br>*Part Timers Eligible for Health Insurance (2) |
| 2016 | 1 - Supervisor 13 - Full Time<br>1 - Foreman 5 - Part Time<br>*Part Timers Eligible for Health Insurance (3) |
| 2017 | 1 - Supervisor 15 - Full Time<br>1 - Foreman 3 - Part Time<br>*Part Timers Eligible for Health Insurance (0) |

\*Insurance requirements make it beneficial to convert more part time to full time.