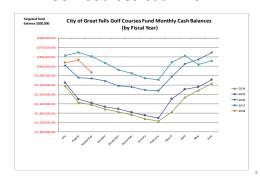

Director Kinzler further reviewed highlighted funds that included three year comparisons for the golf courses, golf courses cash flow, swimming pools, Civic Center events and the parking fund.

She requested that the Commission let her know if it wanted any other funds highlighted for the next review.